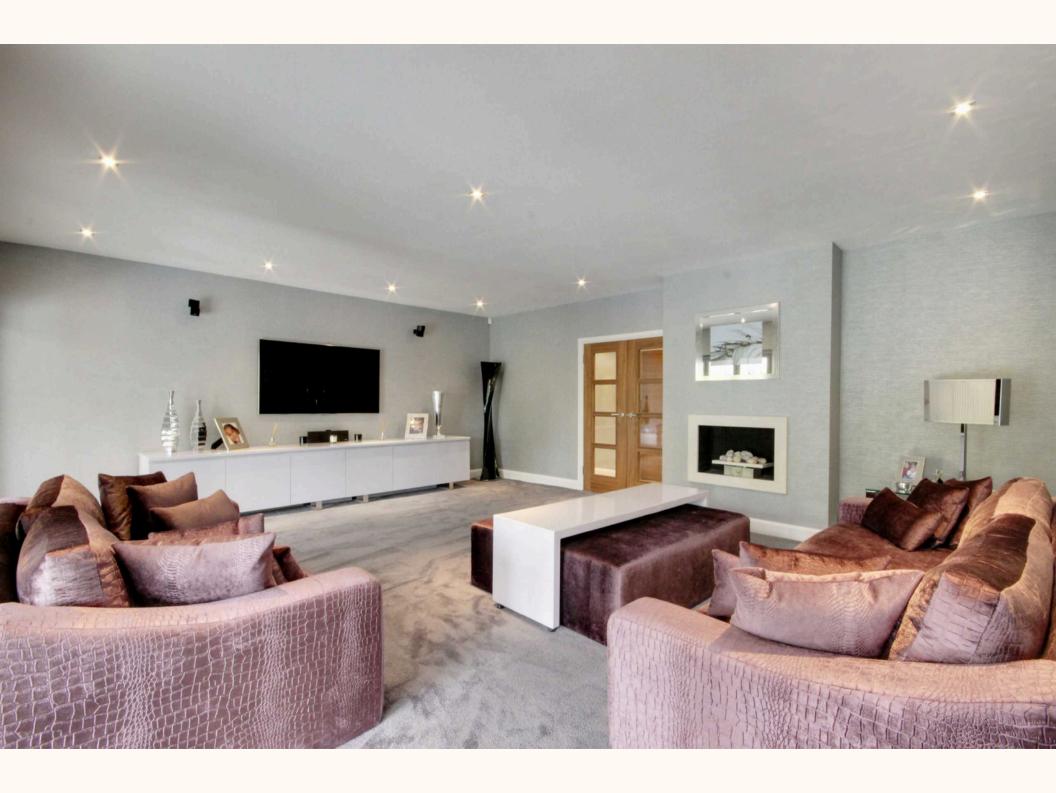

Features include CAT5 cabling, mode and Rako remote controlled lighting, Sonos entertainment system with KEF speakers to most of ground floor and 2 bedrooms, fitted iPad to kitchen, air conditioning and underfloor heating. There is also a formal lounge, study, tv room, children's den/study and large utility room. The principal suite comprises a sumptuous bedroom, dressing room, luxury bathroom and roof terrace. The remaining rooms are of a good size; bed 3 benefiting from its own dressing area, whilst bedroom 2 boasts an en suite shower room and stairs ascending to a top floor playroom.