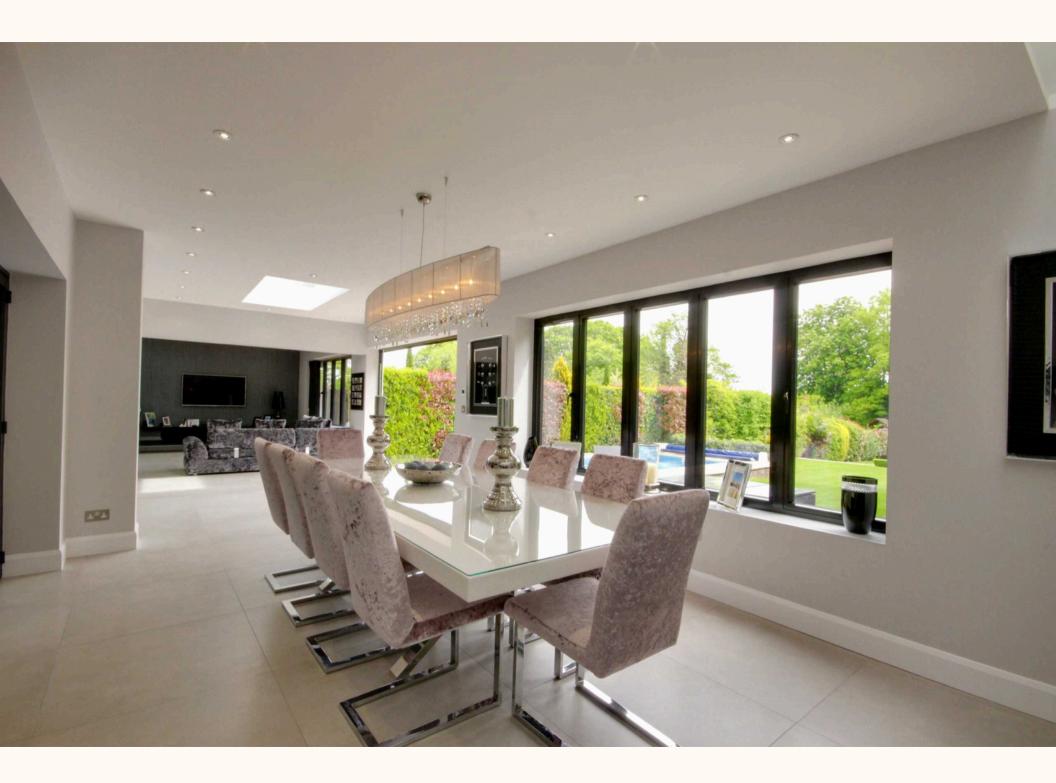

## 18 Oakeligh Avenue, Oakleigh Park, N20 9JH

A Beautifully Presented Detached Family Home.

PHONE:

020 8445 3694

**EMAIL:** 

totteridge@statons.com

An imposing 5 bed detached home extended and refurbished to a high standard with meticulous attention to detail throughout. The house benefits from spacious and versatile living accommodation ideal for families and entertaining on a grand scale

Features include CAT5 cabling, mode and Rako remote controlled lighting, Sonos entertainment system with KEF speakers to most of ground floor and 2 bedrooms, fitted iPad to kitchen, air conditioning and underfloor heating. There is also a formal lounge, study, tv room, children's den/study and large utility room. The principal suite comprises a sumptuous bedroom, dressing room, luxury bathroom and roof terrace. The remaining rooms are of a good size; bed 3 benefiting from its own dressing area, whilst bedroom 2 boasts an en suite shower room and stairs ascending to a top floor playroom.