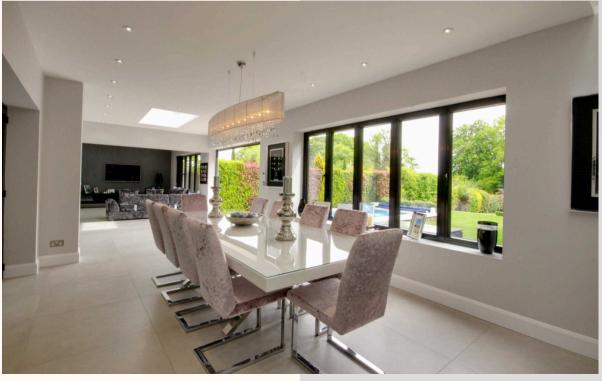

Features include CAT5 cabling, mode and Rako remote controlled lighting, Sonos entertainment system with KEF speakers to most of ground floor and 2 bedrooms, fitted iPad to kitchen, air conditioning and underfloor heating. There is also a formal lounge, study, tv room, children's den/study and large utility room. The principal suite comprises a sumptuous bedroom, dressing room, luxury bathroom and roof terrace. The remaining rooms are of a good size; bed 3 benefiting from its own dressing area, whilst bedroom 2 boasts an en suite shower room and stairs ascending to a top floor playroom.