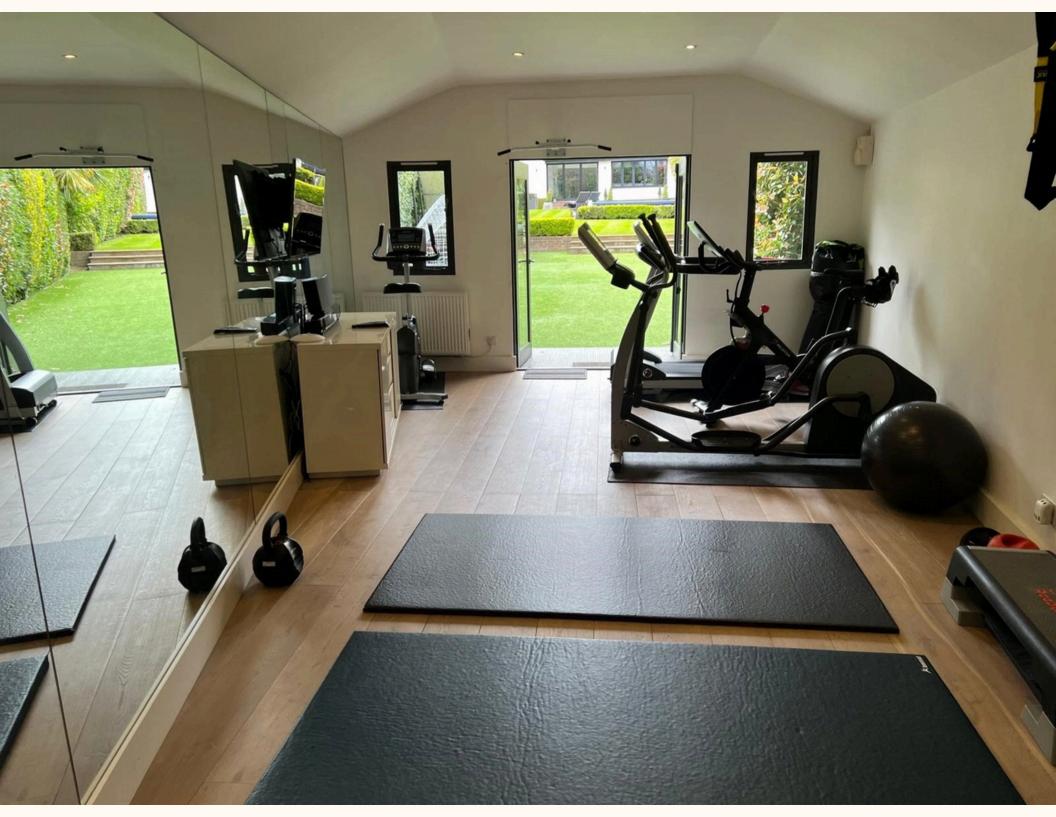

2 sets of electronically operated gates open onto a carriage drive providing parking for several cars and a garage. The garden extends to approx 155ft with a terrace from the rear of the property leading to a heated swimming pool with electric safety cover. To the rear is a purpose built gym with Sky tv, data cabling and heating. Full irrigation system and zonal LED lighting to front and rear.