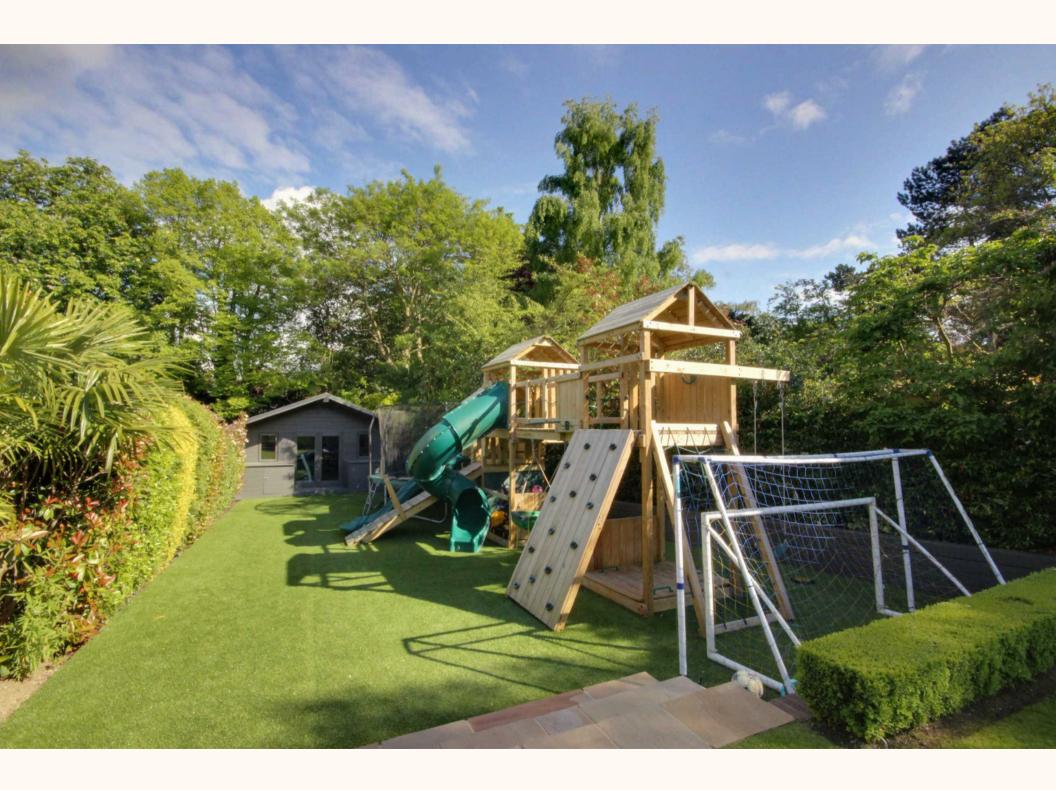

2 sets of electronically operated gates open onto a carriage drive providing parking for several cars and a garage. The garden extends to approx 155ft with a terrace from the rear of the property leading to a heated swimming pool with electric safety cover. To the rear is a purpose built gym with Sky tv, data cabling and heating. Full irrigation system and zonal LED lighting to front and rear.