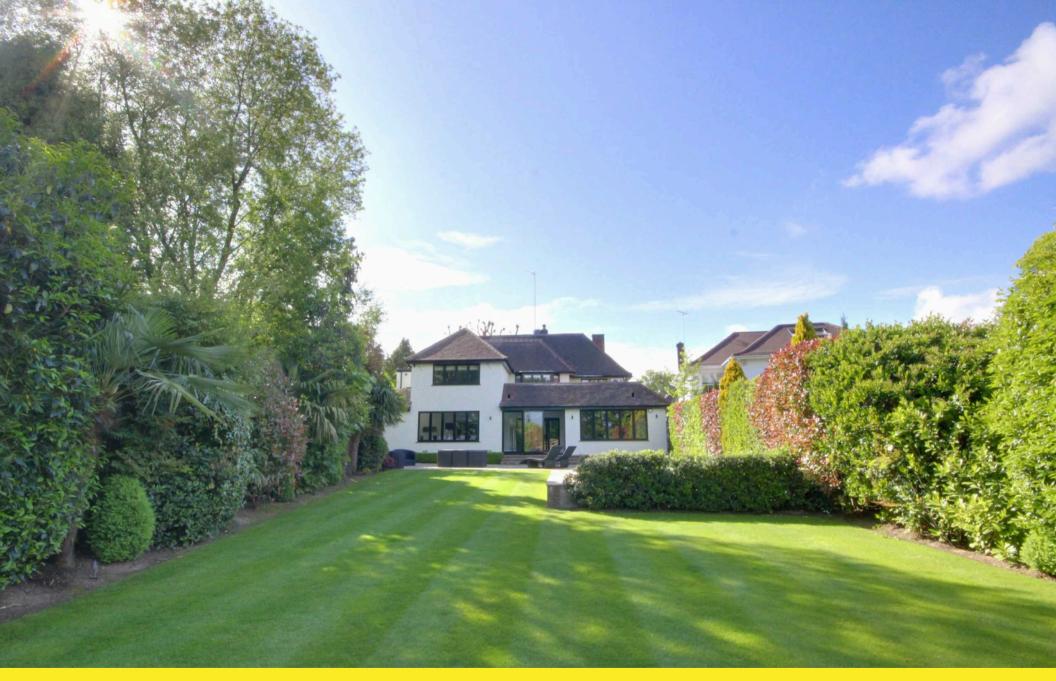

2 sets of electronically operated gates open onto a carriage drive providing parking for several cars and a garage. The garden extends to approx 155ft with a terrace from the rear of the property leading to a heated swimming pool with electric safety cover. To the rear is a purpose built gym with Sky tv, data cabling and heating. Full irrigation system and zonal LED lighting to front and rear.