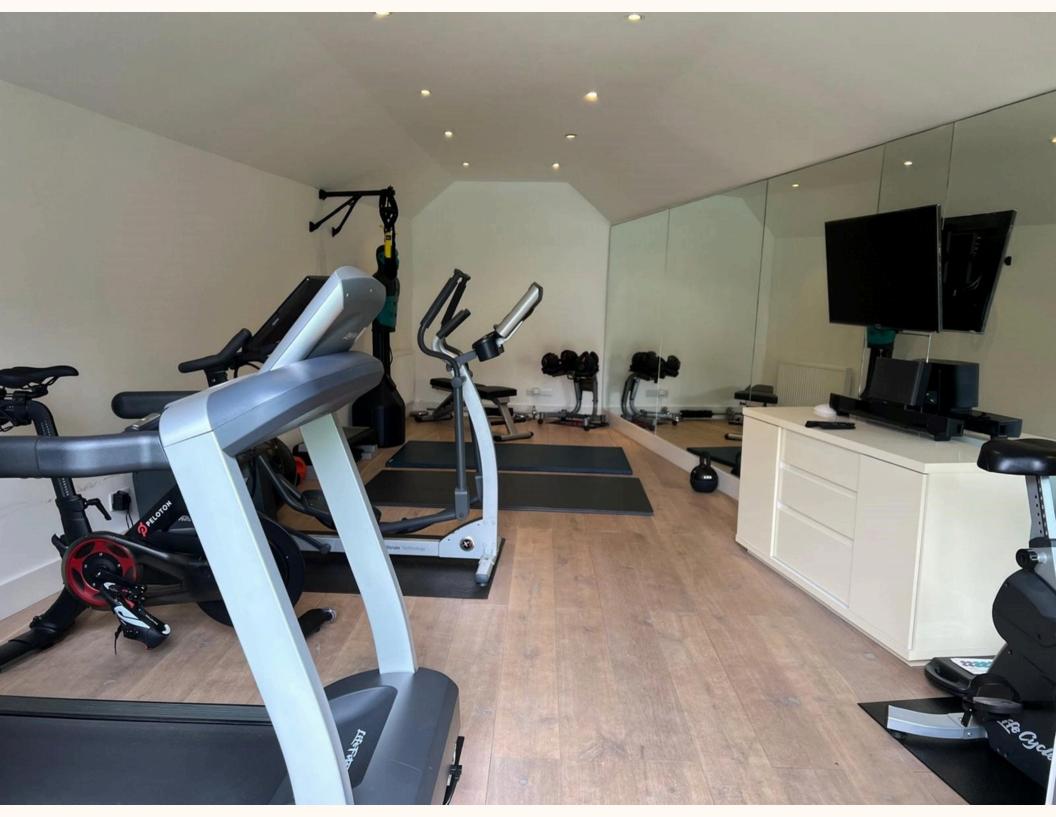

2 sets of electronically operated gates open onto a carriage drive providing parking for several cars and a garage. The garden extends to approx 155ft with a terrace from the rear of the property leading to a heated swimming pool with electric safety cover. To the rear is a purpose built gym with Sky tv, data cabling and heating. Full irrigation system and zonal LED lighting to front and rear.