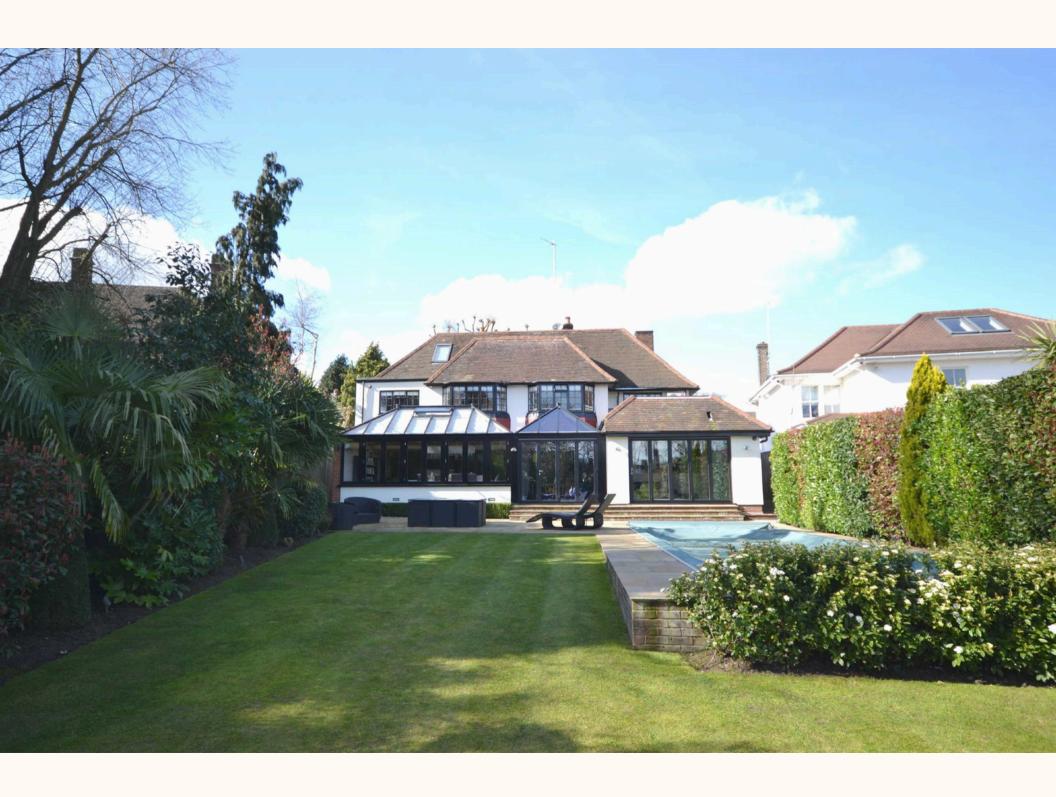

2 sets of electronically operated gates open onto a carriage drive providing parking for several cars and a garage. The garden extends to approx 155ft with a terrace from the rear of the property leading to a heated swimming pool with electric safety cover. To the rear is a purpose built gym with Sky tv, data cabling and heating. Full irrigation system and zonal LED lighting to front and rear.