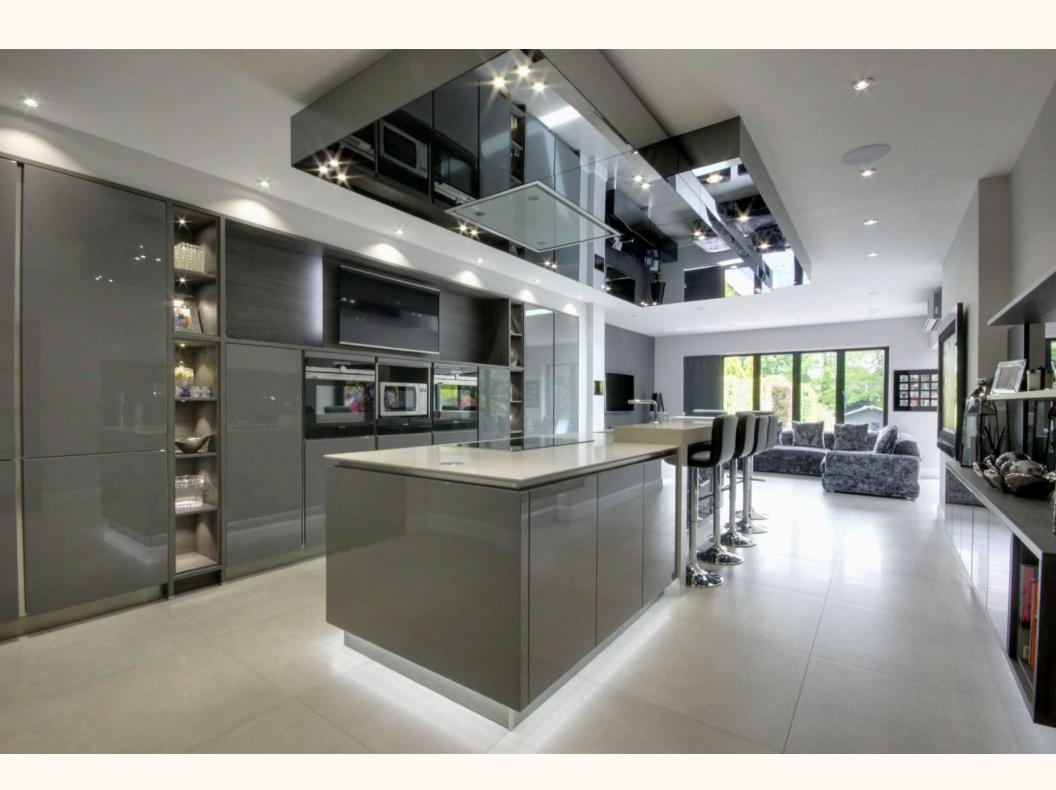

## 18 Oakeligh Avenue, Oakleigh Park, N20 9JH

A Beautifully Presented Detached Family Home.

PHONE:

020 8445 3694

**EMAIL:** 

totteridge@statons.com

An imposing 5 bed detached home extended and refurbished to a high standard with meticulous attention to detail throughout. The house benefits from spacious and versatile living accommodation ideal for families and entertaining on a grand scale

Features include CAT5 cabling, mode and Rako remote controlled lighting, Sonos entertainment system with KEF speakers to most of ground floor and 2 bedrooms, fitted iPad to kitchen, air conditioning and underfloor heating. There is also a formal lounge, study, tv room, children's den/study and large utility room. The principal suite comprises a sumptuous bedroom, dressing room, luxury bathroom and roof terrace. The remaining rooms are of a good size; bed 3 benefiting from its own dressing area, whilst bedroom 2 boasts an en suite shower room and stairs ascending to a top floor playroom.