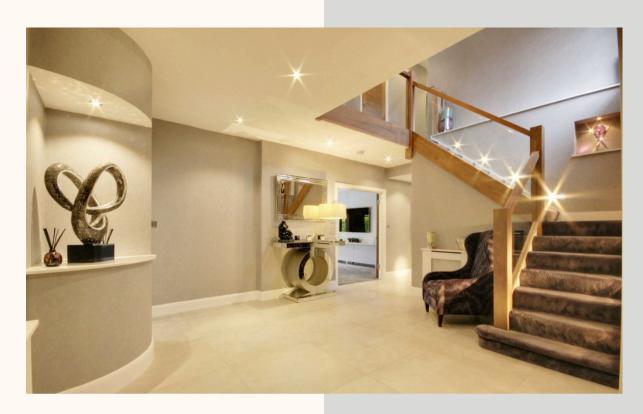

Features include CAT5 cabling, mode and Rako remote controlled lighting, Sonos entertainment system with KEF speakers to most of ground floor and 2 bedrooms, fitted iPad to kitchen, air conditioning and underfloor heating. There is also a formal lounge, study, tv room, children's den/study and large utility room. The principal suite comprises a sumptuous bedroom, dressing room, luxury bathroom and roof terrace. The remaining rooms are of a good size; bed 3 benefiting from its own dressing area, whilst bedroom 2 boasts an en suite shower room and stairs ascending to a top floor playroom.