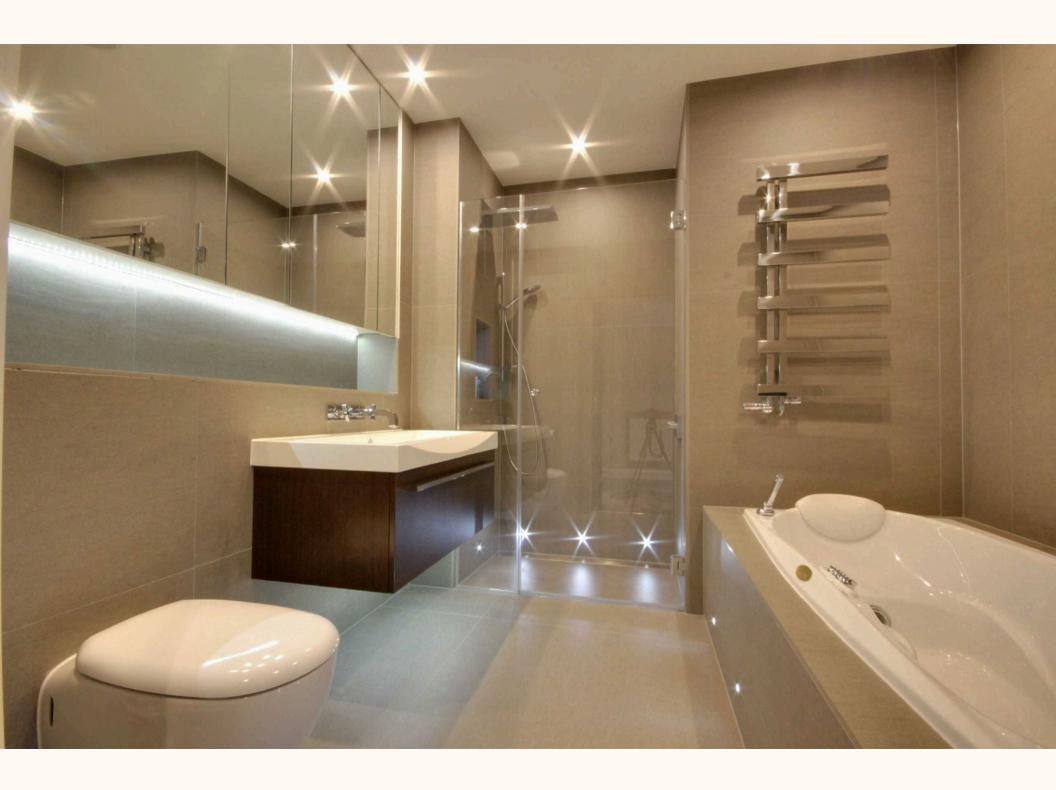

Features include CAT5 cabling, mode and Rako remote controlled lighting, Sonos entertainment system with KEF speakers to most of ground floor and 2 bedrooms, fitted iPad to kitchen, air conditioning and underfloor heating. There is also a formal lounge, study, tv room, children's den/study and large utility room. The principal suite comprises a sumptuous bedroom, dressing room, luxury bathroom and roof terrace. The remaining rooms are of a good size; bed 3 benefiting from its own dressing area, whilst bedroom 2 boasts an en suite shower room and stairs ascending to a top floor playroom.