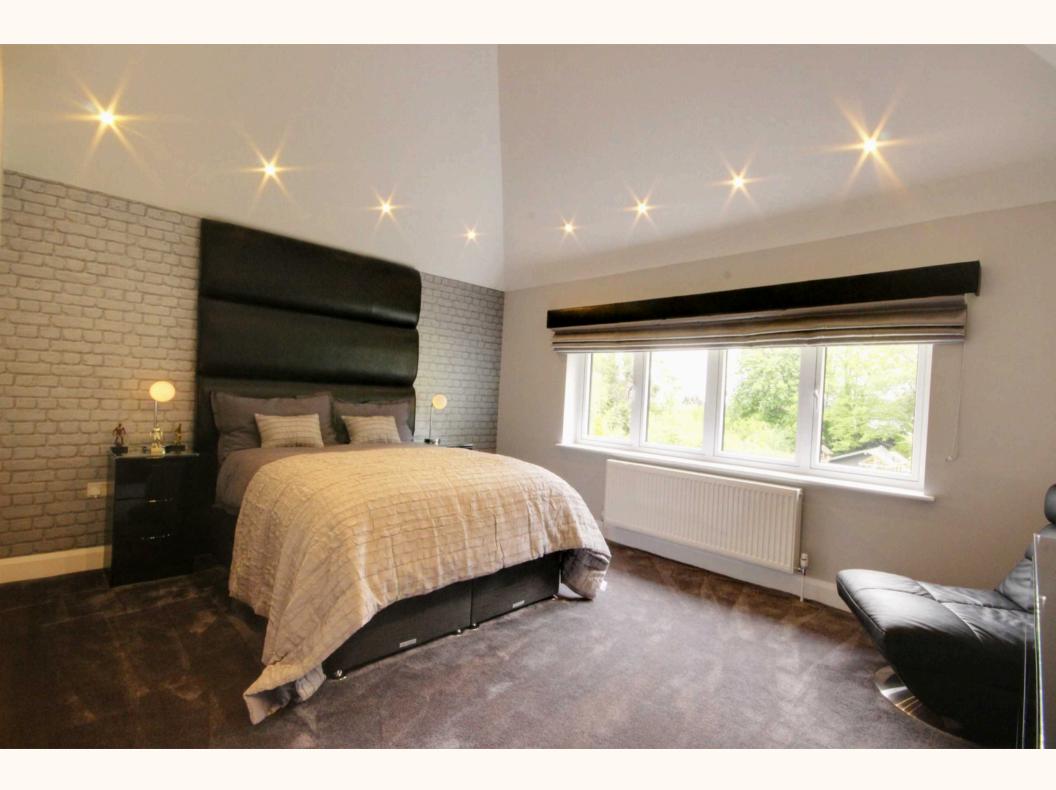

Features include CAT5 cabling, mode and Rako remote controlled lighting, Sonos entertainment system with KEF speakers to most of ground floor and 2 bedrooms, fitted iPad to kitchen, air conditioning and underfloor heating. There is also a formal lounge, study, tv room, children's den/study and large utility room. The principal suite comprises a sumptuous bedroom, dressing room, luxury bathroom and roof terrace. The remaining rooms are of a good size; bed 3 benefiting from its own dressing area, whilst bedroom 2 boasts an en suite shower room and stairs ascending to a top floor playroom.