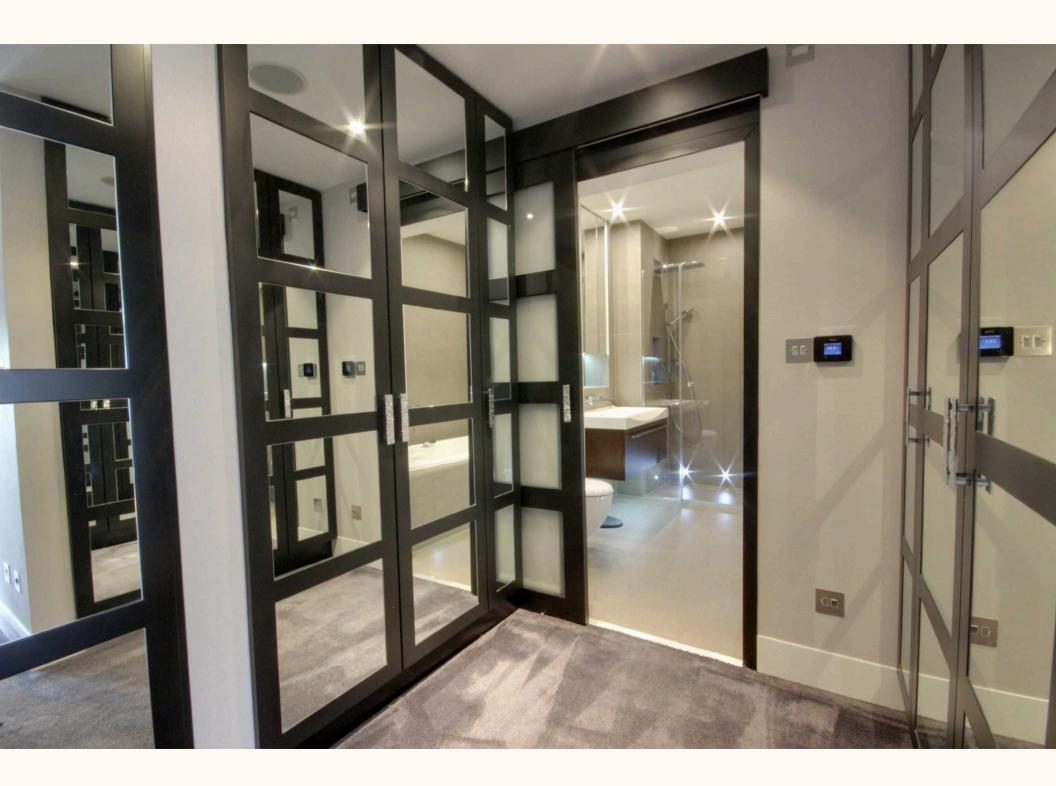

Features include CAT5 cabling, mode and Rako remote controlled lighting, Sonos entertainment system with KEF speakers to most of ground floor and 2 bedrooms, fitted iPad to kitchen, air conditioning and underfloor heating. There is also a formal lounge, study, tv room, children's den/study and large utility room. The principal suite comprises a sumptuous bedroom, dressing room, luxury bathroom and roof terrace. The remaining rooms are of a good size; bed 3 benefiting from its own dressing area, whilst bedroom 2 boasts an en suite shower room and stairs ascending to a top floor playroom.