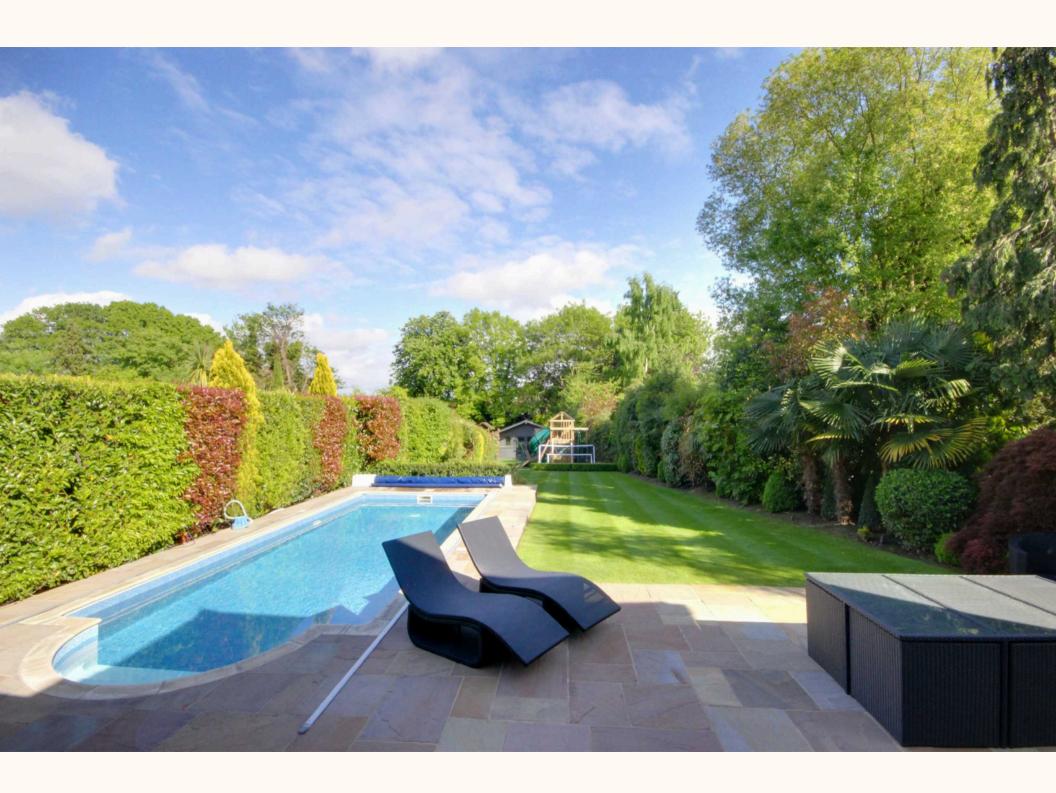

2 sets of electronically operated gates open onto a carriage drive providing parking for several cars and a garage. The garden extends to approx 155ft with a terrace from the rear of the property leading to a heated swimming pool with electric safety cover. To the rear is a purpose built gym with Sky tv, data cabling and heating. Full irrigation system and zonal LED lighting to front and rear.