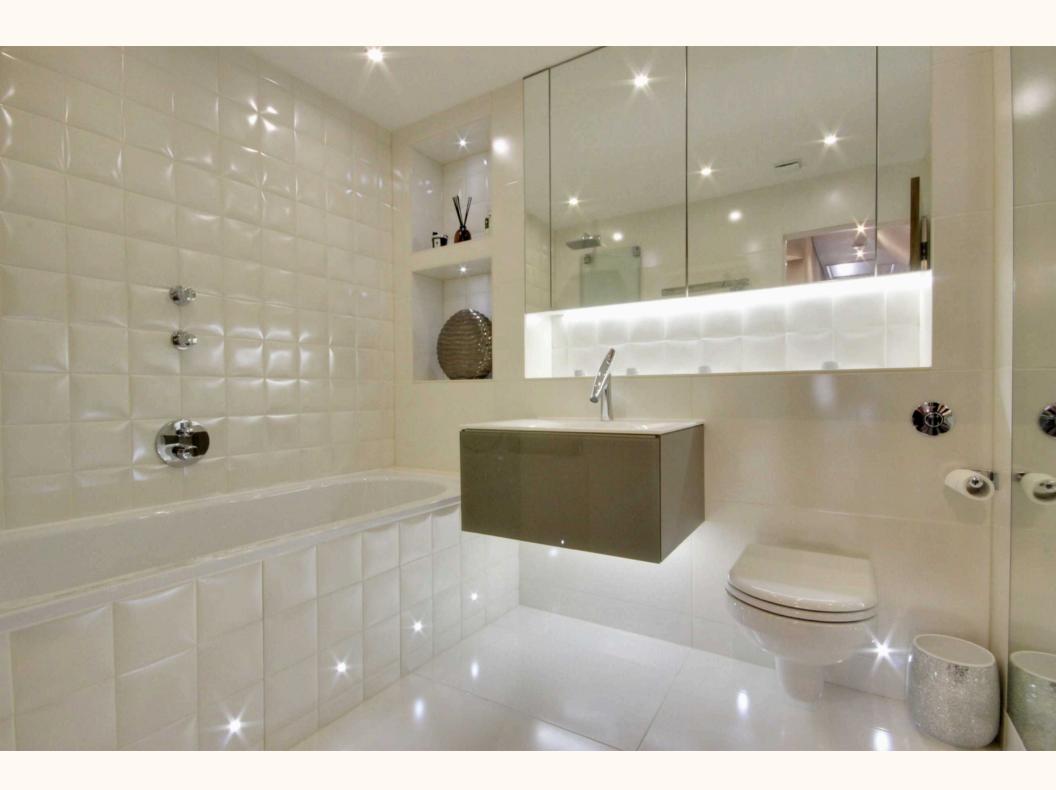

Features include CAT5 cabling, mode and Rako remote controlled lighting, Sonos entertainment system with KEF speakers to most of ground floor and 2 bedrooms, fitted iPad to kitchen, air conditioning and underfloor heating. There is also a formal lounge, study, tv room, children's den/study and large utility room. The principal suite comprises a sumptuous bedroom, dressing room, luxury bathroom and roof terrace. The remaining rooms are of a good size; bed 3 benefiting from its own dressing area, whilst bedroom 2 boasts an en suite shower room and stairs ascending to a top floor playroom.