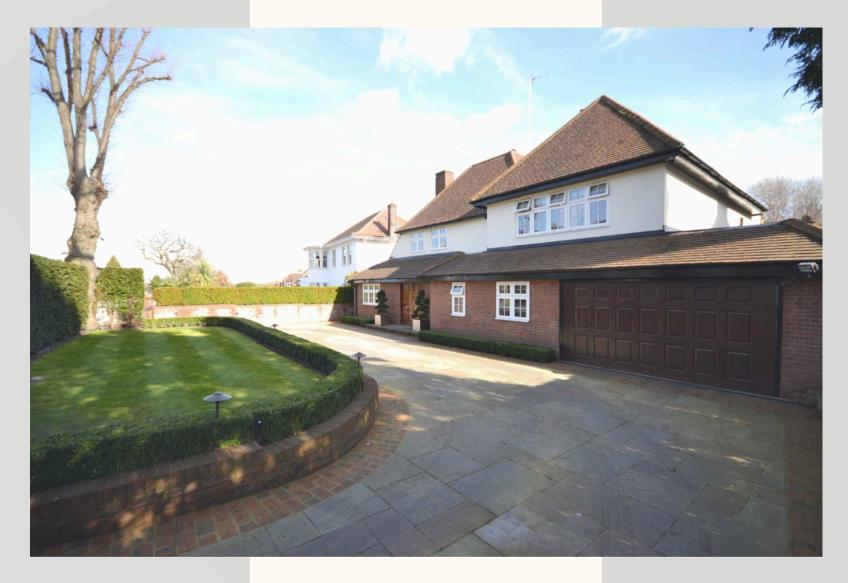

2 sets of electronically operated gates open onto a carriage drive providing parking for several cars and a garage. The garden extends to approx 155ft with a terrace from the rear of the property leading to a heated swimming pool with electric safety cover. To the rear is a purpose built gym with Sky tv, data cabling and heating. Full irrigation system and zonal LED lighting to front and rear.