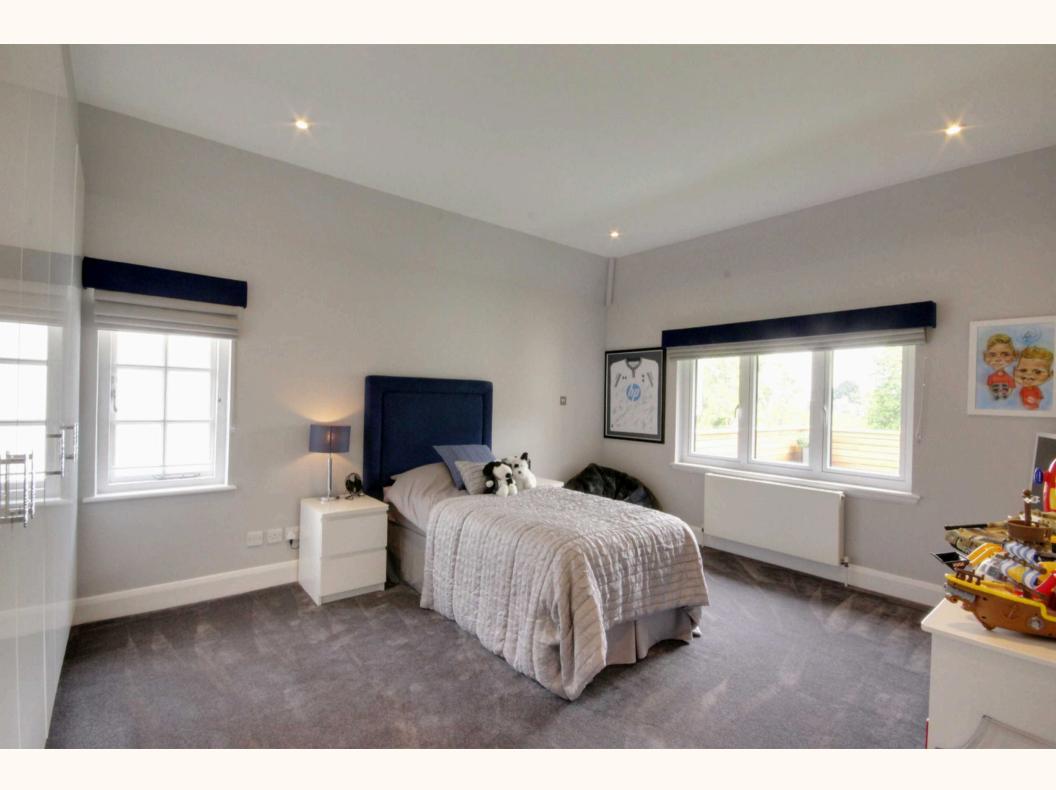

Features include CAT5 cabling, mode and Rako remote controlled lighting, Sonos entertainment system with KEF speakers to most of ground floor and 2 bedrooms, fitted iPad to kitchen, air conditioning and underfloor heating. There is also a formal lounge, study, tv room, children's den/study and large utility room. The principal suite comprises a sumptuous bedroom, dressing room, luxury bathroom and roof terrace. The remaining rooms are of a good size; bed 3 benefiting from its own dressing area, whilst bedroom 2 boasts an en suite shower room and stairs ascending to a top floor playroom.