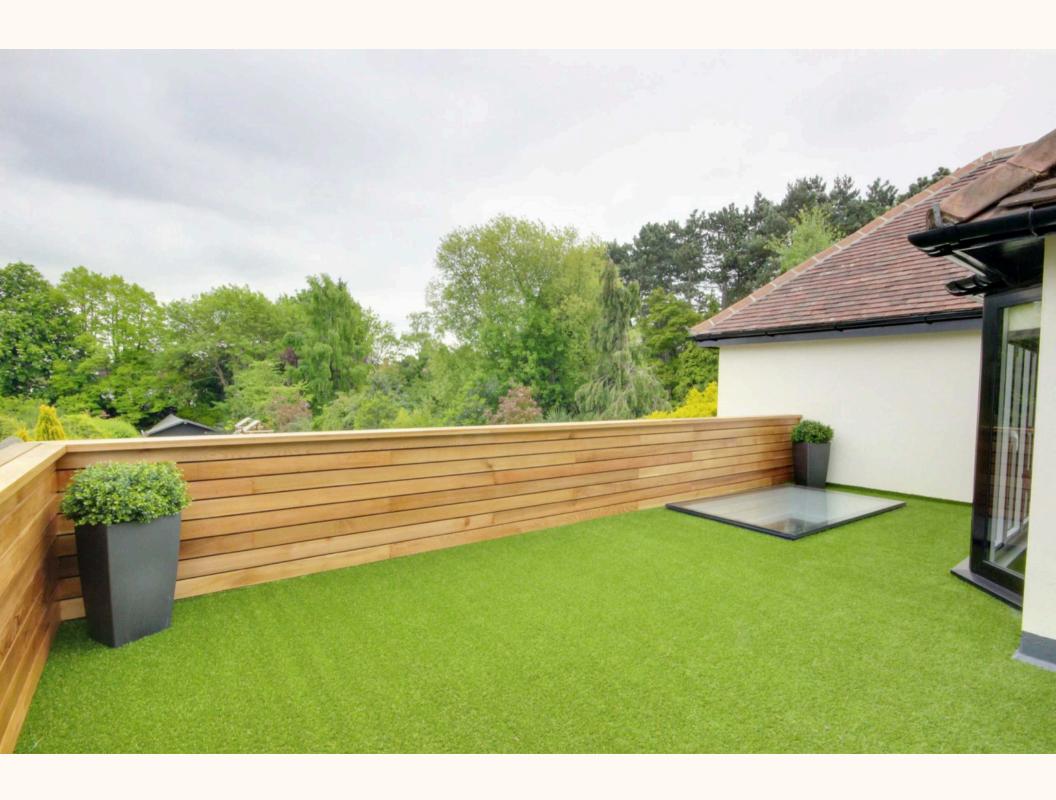

Features include CAT5 cabling, mode and Rako remote controlled lighting, Sonos entertainment system with KEF speakers to most of ground floor and 2 bedrooms, fitted iPad to kitchen, air conditioning and underfloor heating. There is also a formal lounge, study, tv room, children's den/study and large utility room. The principal suite comprises a sumptuous bedroom, dressing room, luxury bathroom and roof terrace. The remaining rooms are of a good size; bed 3 benefiting from its own dressing area, whilst bedroom 2 boasts an en suite shower room and stairs ascending to a top floor playroom.

2 sets of electronically operated gates open onto a carriage drive providing parking for several cars and a garage. The garden extends to approx 155ft with a terrace from the rear of the property leading to a heated swimming pool with electric safety cover. To the rear is a purpose built gym with Sky tv, data cabling and heating. Full irrigation system and zonal LED lighting to front and rear.