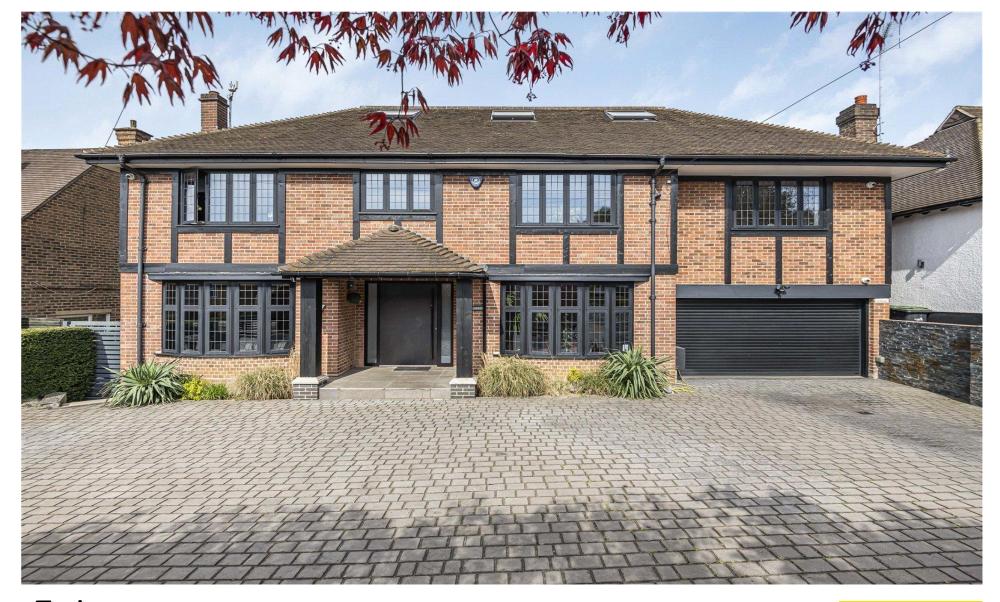

Fairgreen Hadley Wood, EN4 0QS

## **Fairgreen**

This exceptional five-bedroom, four-bathroom detached residence spans approximately 4,041 sq ft and is accessed via a landscaped private carriage driveway with electric gates. Set within a quiet residential culde-sac, conveniently close to Cockfosters High Street and underground tube station.