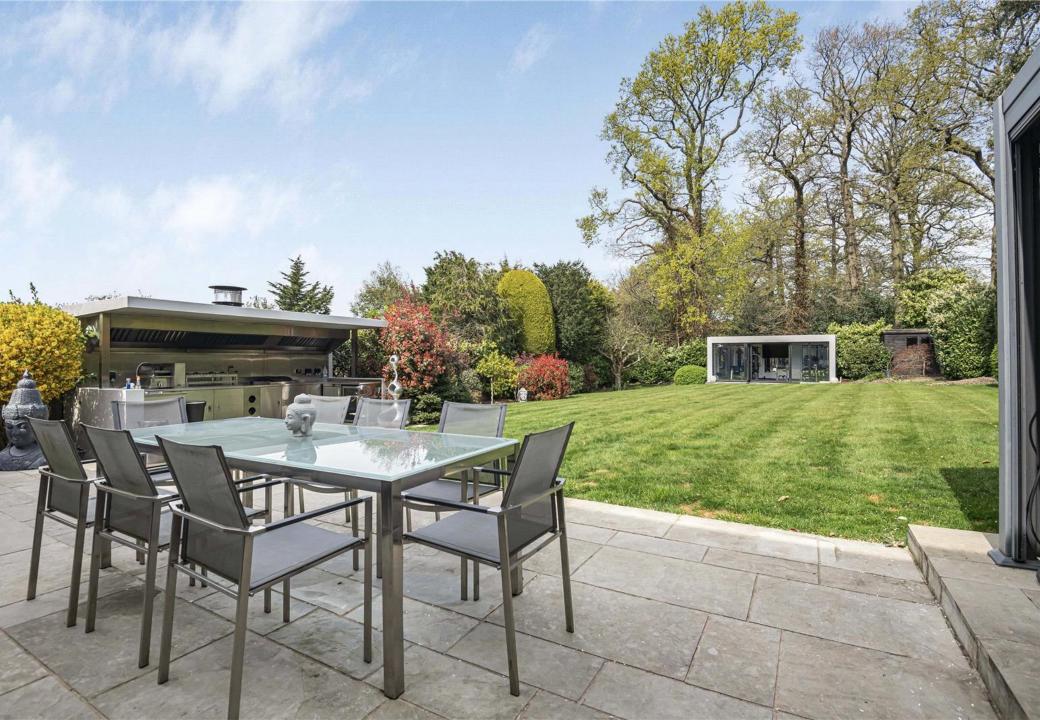

The rear of the property has been thoughtfully designed for both relaxation and entertaining. A custom-made BBQ area features a built-in sink, integrated fridge, and drinks cooler - ideal for hosting guests during the warmer months.

The garden also includes a stylish contemporary gazebo set on the patio, creating a perfect shaded area for outdoor dining or lounging.

Additionally, a well-equipped outhouse, currently set up as a functional gym, adds to the versatility of this exceptional outdoor space.