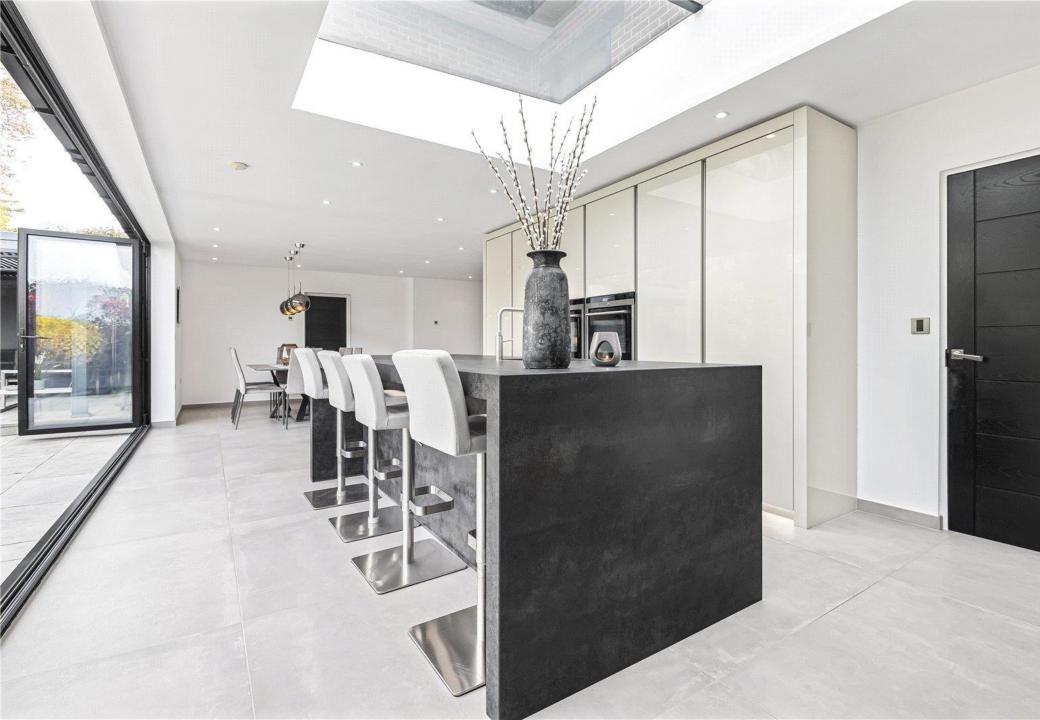

Upon entering, you are greeted by a bright and spacious reception hall, flooded with natural light through striking vaulted ceilings. The heart of the home is an expansive super room, thoughtfully designed and fitted with a stylish range of modern units and fully equipped with Siemens integrated appliances. Bi-fold doors effortlessly open out to the rear garden, creating a seamless indoor-outdoor living experience.