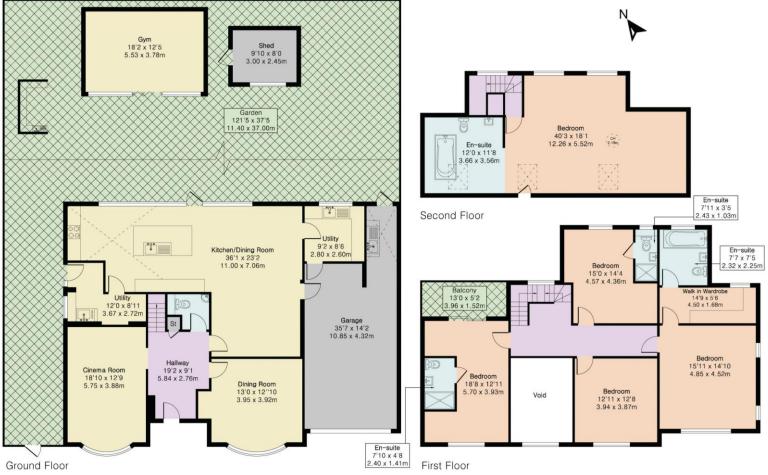

## **Fairgreen**

This exceptional five-bedroom, four-bathroom detached residence spans approximately 4,041 sq ft and is accessed via a landscaped private carriage driveway with electric gates. Set within a quiet residential culde-sac, conveniently close to Cockfosters High Street and underground tube station.

Upon entering, you are greeted by a bright and spacious reception hall, flooded with natural light through striking vaulted ceilings. The heart of the home is an expansive super room, thoughtfully designed and fitted with a stylish range of modern units and fully equipped with Siemens integrated appliances. Bi-fold doors effortlessly open out to the rear garden, creating a seamless indoor-outdoor living experience.

Adjacent to the kitchen is a dedicated beauty room with direct access to the side of the property. On the opposite side, you will find a utility room which leads directly into the garage. The garage has been fitted with a built-in desk, Dura wall-mounted storage cabinets, a sub pump, and high-tech LED lighting .

This floor also boasts a fully soundproofed cinema room, complete with blackout blinds, a state-of-the-art surround sound system, and starlight Lutron lighting system, providing the ultimate private cinema experience.

To complete this level, there is a formal dining room ideal for entertaining, and a well-appointed guest W/C.

On the first floor there is 4 double bedrooms one of which has a walk-in wardrobe and modern ensuite another two other has an ensuite one with a balcony overlooking the garden.

The first-floor hosts four generously sized double bedrooms, each thoughtfully designed. One of the bedrooms features a walk-in wardrobe and a modern en-suite bathroom, while two others also benefit from their own private en-suites - one of which enjoys access to a private balcony overlooking the rear garden.

The top floor is dedicated to the luxurious principal bedroom suite, offering both space and privacy. This impressive room includes a stunning tiled en-suite bathroom and ample built-in wardrobe space

## Approximate Gross Internal Area 4041 sq ft - 375 sq m

Ground Floor Area 1790 sq ft - 166 sq m First Floor Area 1314 sq ft - 122 sq m Second Floor Area 633 sq ft - 59 sq m Outbuilding Area 304 sq ft - 28 sq m