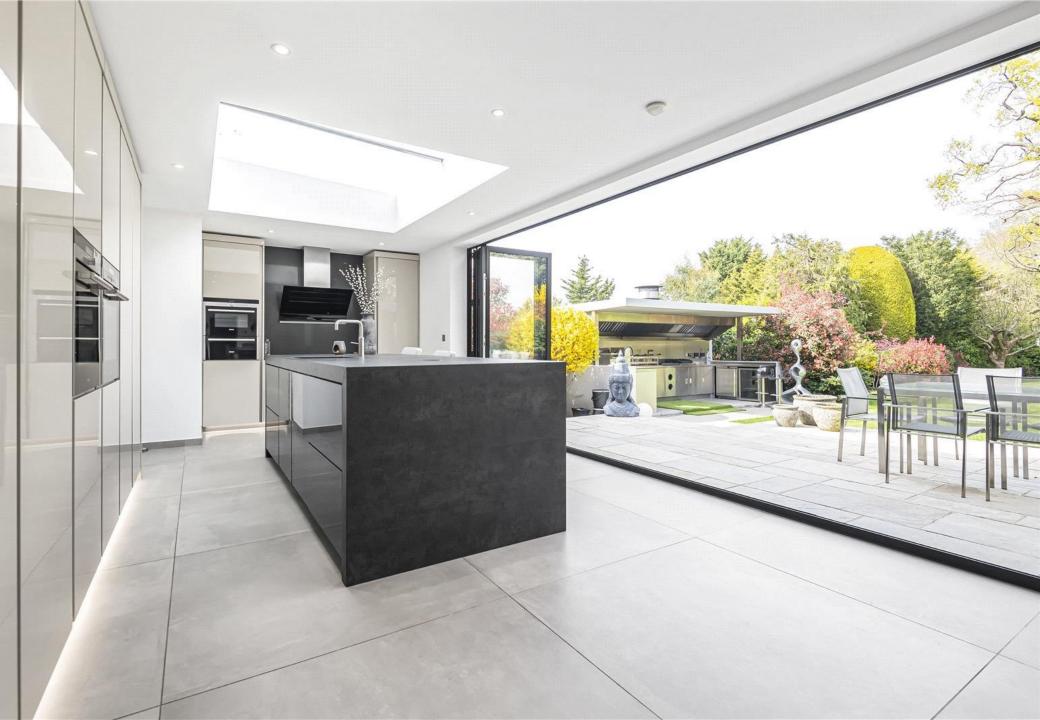

Upon entering, you are greeted by a bright and spacious reception hall, flooded with natural light through striking vaulted ceilings. The heart of the home is an expansive super room, thoughtfully designed and fitted with a stylish range of modern units and fully equipped with Siemens integrated appliances. Bi-fold doors effortlessly open out to the rear garden, creating a seamless indoor-outdoor living experience.