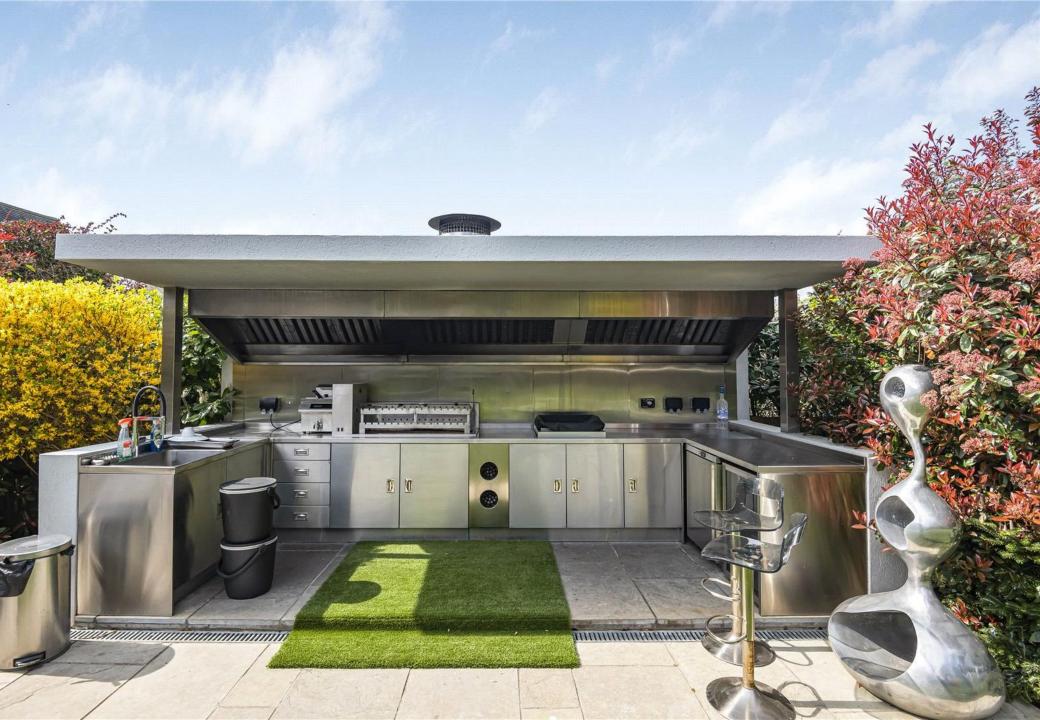

The rear of the property has been thoughtfully designed for both relaxation and entertaining. A custom-made BBQ area features a built-in sink, integrated fridge, and drinks cooler - ideal for hosting guests during the warmer months.