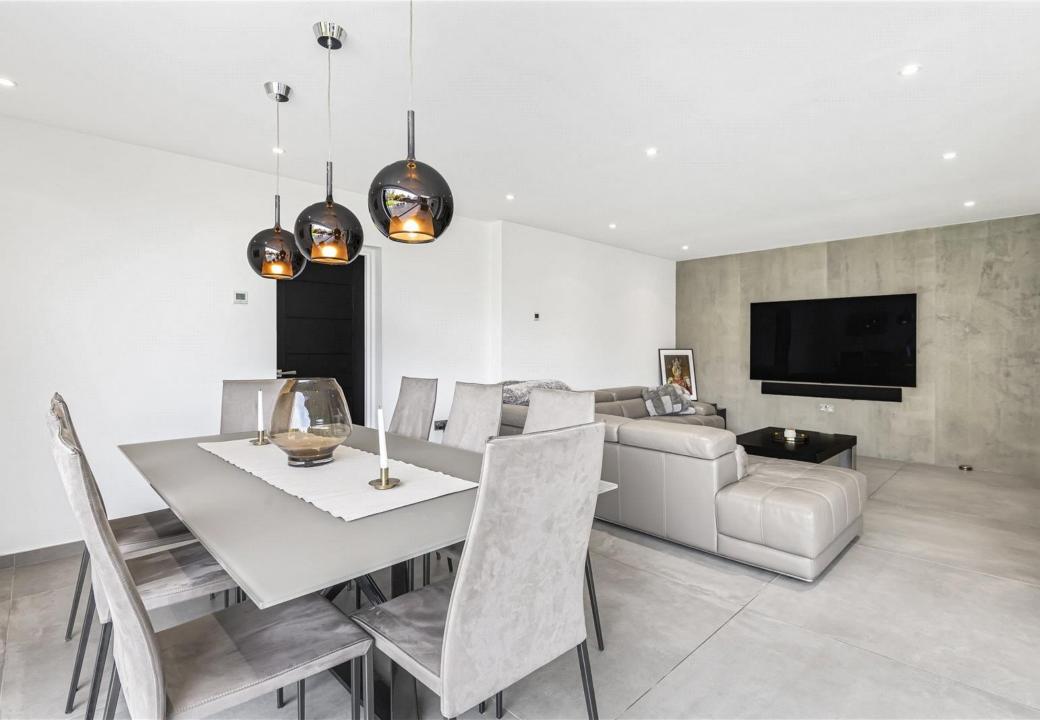

Upon entering, you are greeted by a bright and spacious reception hall, flooded with natural light through striking vaulted ceilings. The heart of the home is an expansive super room, thoughtfully designed and fitted with a stylish range of modern units and fully equipped with Siemens integrated appliances. Bi-fold doors effortlessly open out to the rear garden, creating a seamless indoor-outdoor living experience.

To complete this level, there is a formal dining room ideal for entertaining, and a well-appointed guest W/C.

On the first floor there is 4 double bedrooms one of which has a walk-in wardrobe and modern ensuite another two other has an ensuite one with a balcony overlooking the garden.