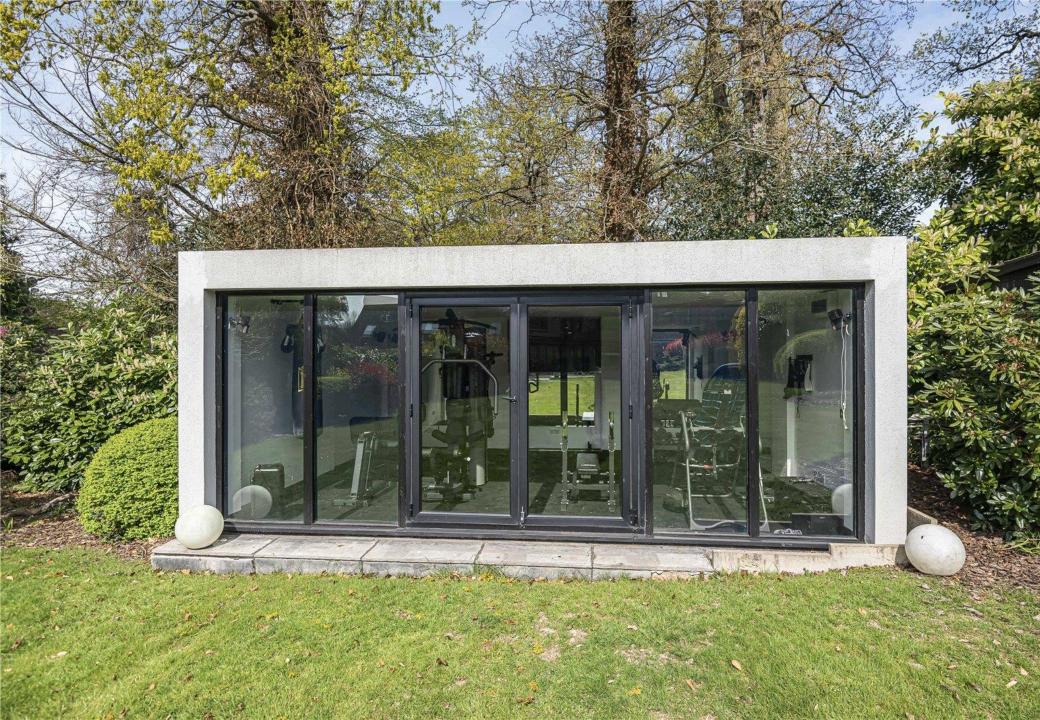

The garden also includes a stylish contemporary gazebo set on the patio, creating a perfect shaded area for outdoor dining or lounging.

Additionally, a well-equipped outhouse, currently set up as a functional gym, adds to the versatility of this exceptional outdoor space.