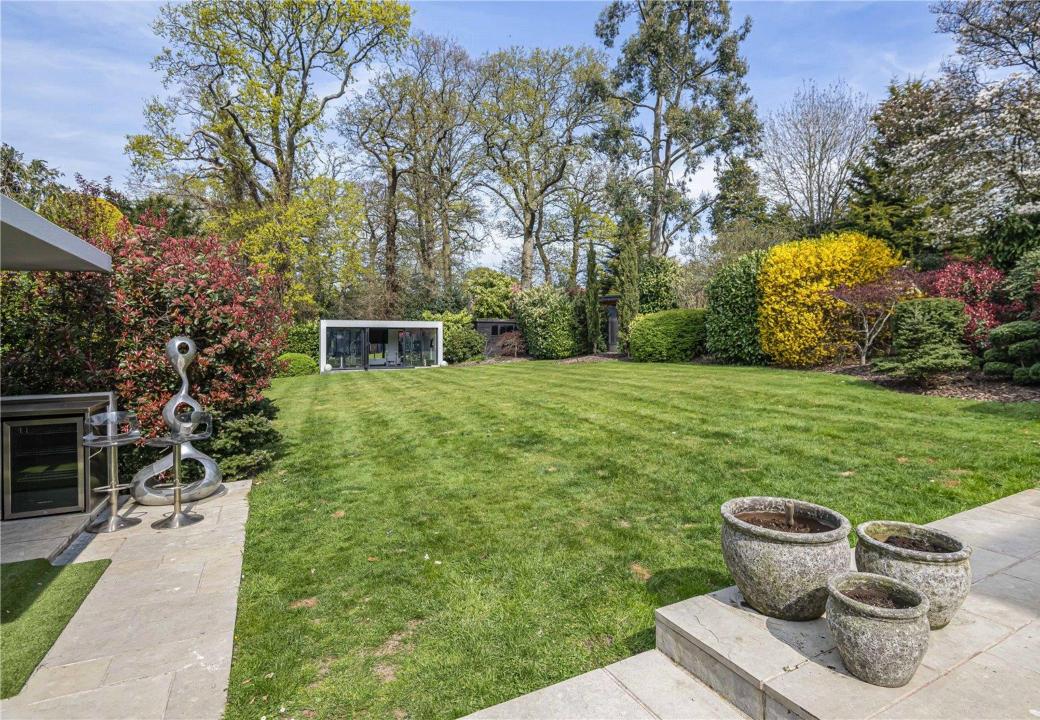

The garden also includes a stylish contemporary gazebo set on the patio, creating a perfect shaded area for outdoor dining or lounging.

Additionally, a well-equipped outhouse, currently set up as a functional gym, adds to the versatility of this exceptional outdoor space.

The rear of the property has been thoughtfully designed for both relaxation and entertaining. A custom-made BBQ area features a built-in sink, integrated fridge, and drinks cooler - ideal for hosting guests during the warmer months.