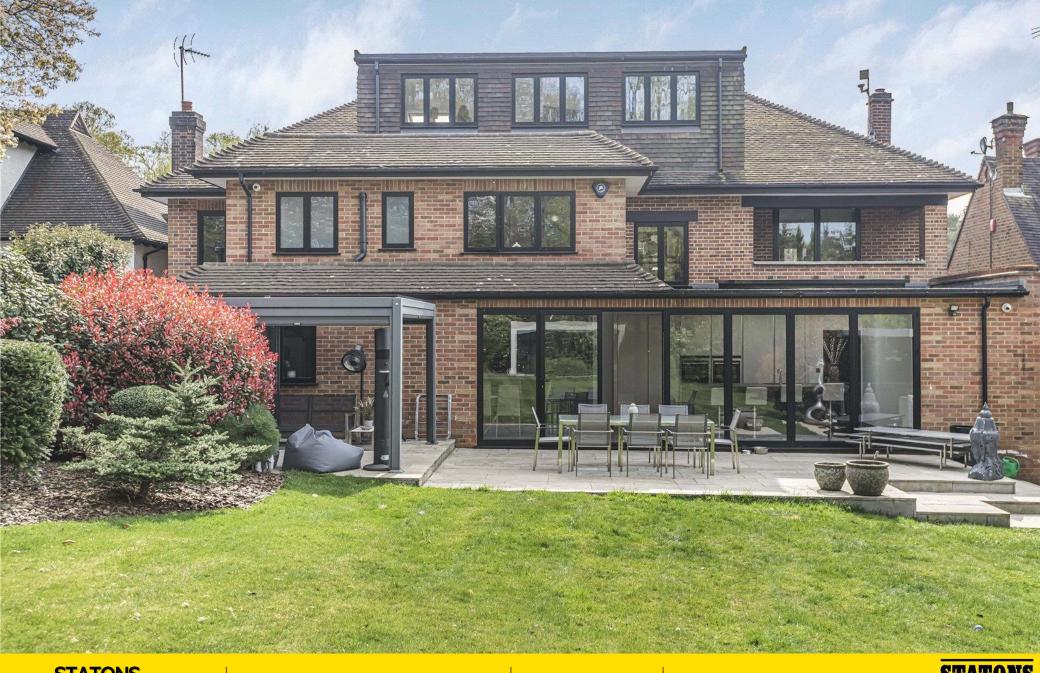

The rear of the property has been thoughtfully designed for both relaxation and entertaining. A custom-made BBQ area features a built-in sink, integrated fridge, and drinks cooler - ideal for hosting guests during the warmer months.

The garden also includes a stylish contemporary gazebo set on the patio, creating a perfect shaded area for outdoor dining or lounging.

Additionally, a well-equipped outhouse, currently set up as a functional gym, adds to the versatility of this exceptional outdoor space.