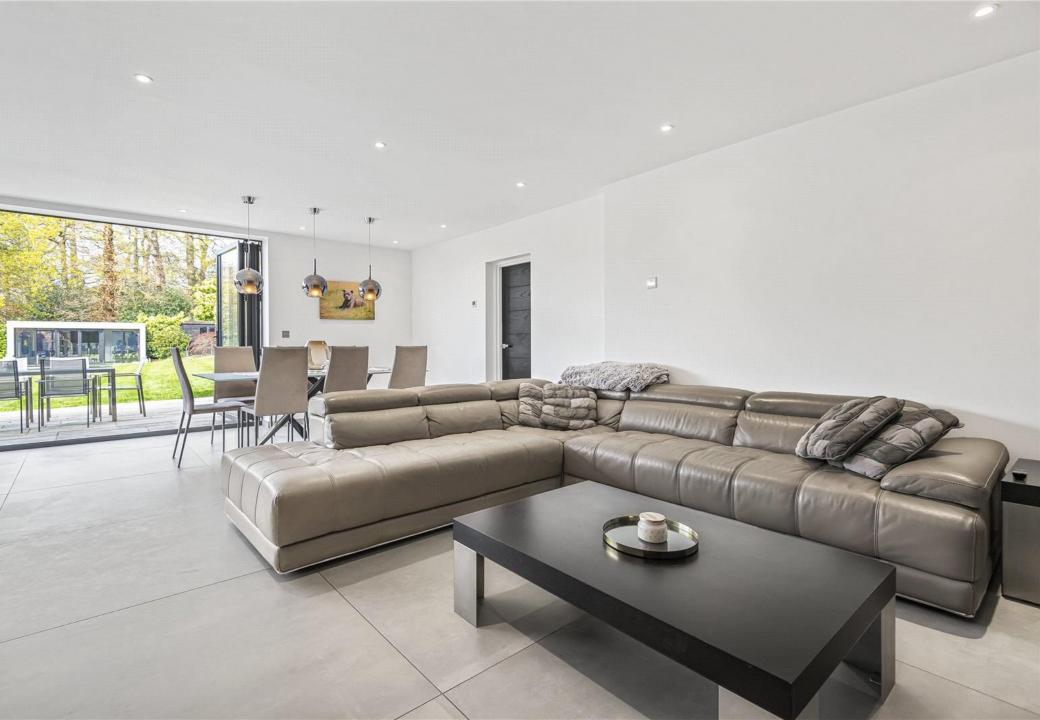

Upon entering, you are greeted by a bright and spacious reception hall, flooded with natural light through striking vaulted ceilings. The heart of the home is an expansive super room, thoughtfully designed and fitted with a stylish range of modern units and fully equipped with Siemens integrated appliances. Bi-fold doors effortlessly open out to the rear garden, creating a seamless indoor-outdoor living experience.