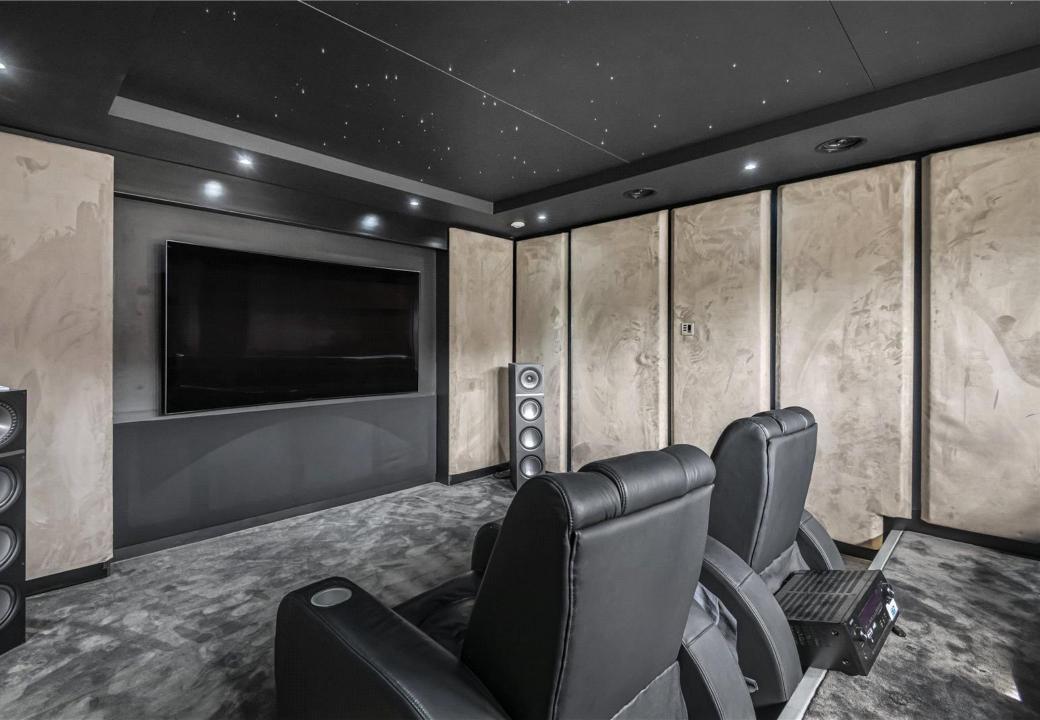

This floor also boasts a fully soundproofed cinema room, complete with blackout blinds, a state-of-the-art surround sound system, and starlight Lutron lighting system, providing the ultimate private cinema experience.