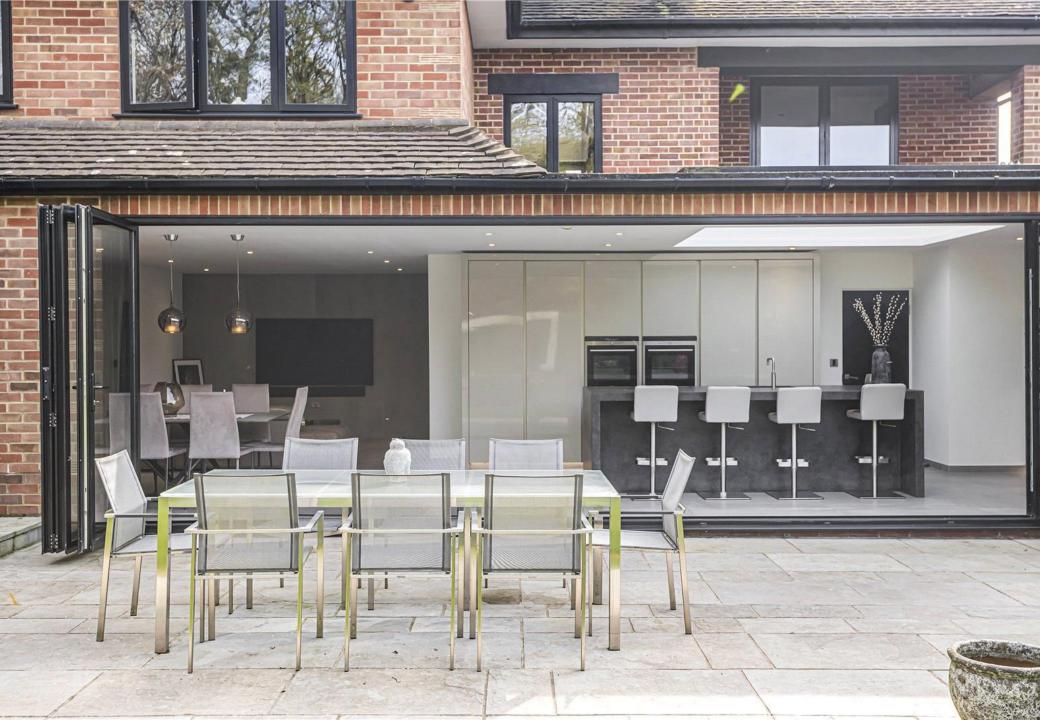

Upon entering, you are greeted by a bright and spacious reception hall, flooded with natural light through striking vaulted ceilings. The heart of the home is an expansive super room, thoughtfully designed and fitted with a stylish range of modern units and fully equipped with Siemens integrated appliances. Bi-fold doors effortlessly open out to the rear garden, creating a seamless indoor-outdoor living experience.