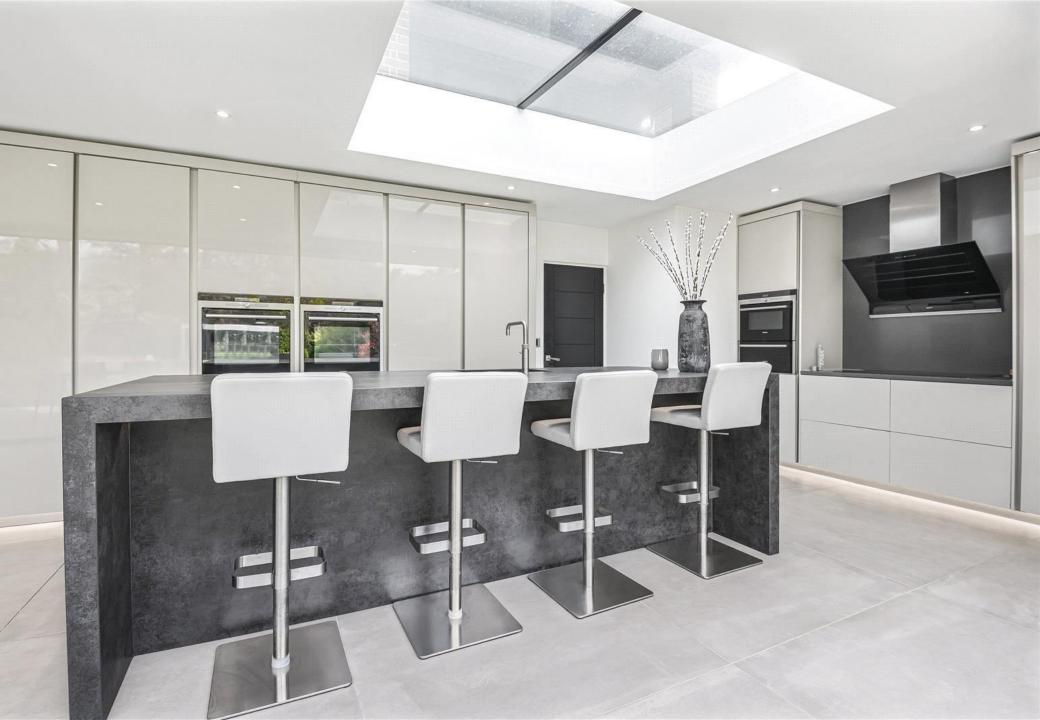

Upon entering, you are greeted by a bright and spacious reception hall, flooded with natural light through striking vaulted ceilings. The heart of the home is an expansive super room, thoughtfully designed and fitted with a stylish range of modern units and fully equipped with Siemens integrated appliances. Bi-fold doors effortlessly open out to the rear garden, creating a seamless indoor-outdoor living experience.