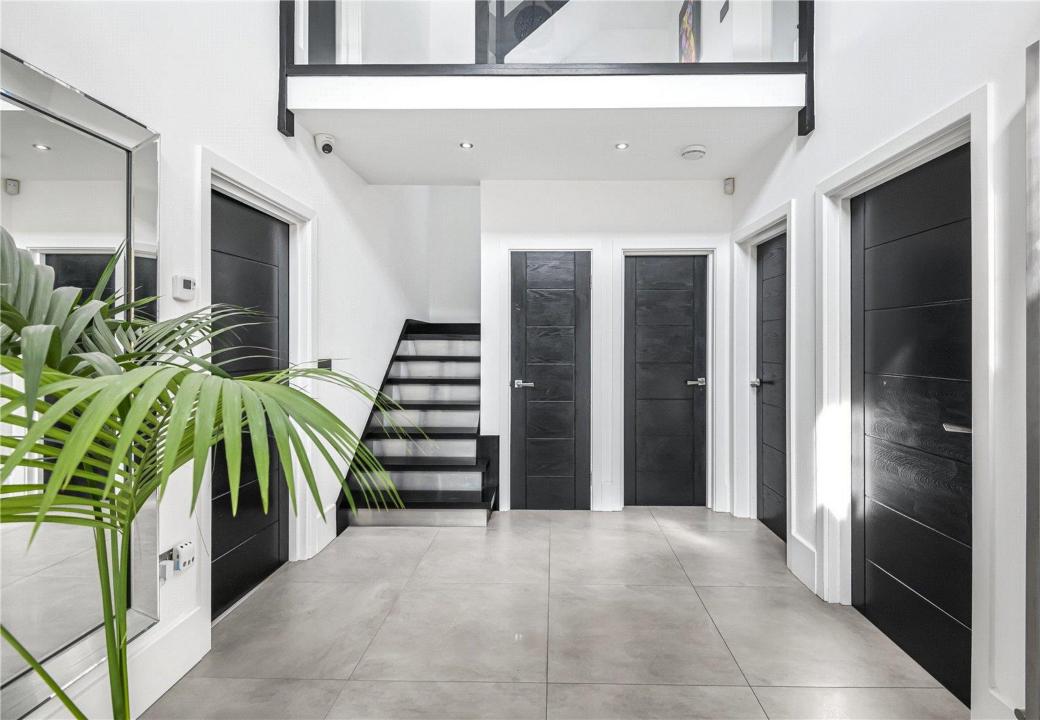

Upon entering, you are greeted by a bright and spacious reception hall, flooded with natural light through striking vaulted ceilings. The heart of the home is an expansive super room, thoughtfully designed and fitted with a stylish range of modern units and fully equipped with Siemens integrated appliances. Bi-fold doors effortlessly open out to the rear garden, creating a seamless indoor-outdoor living experience.