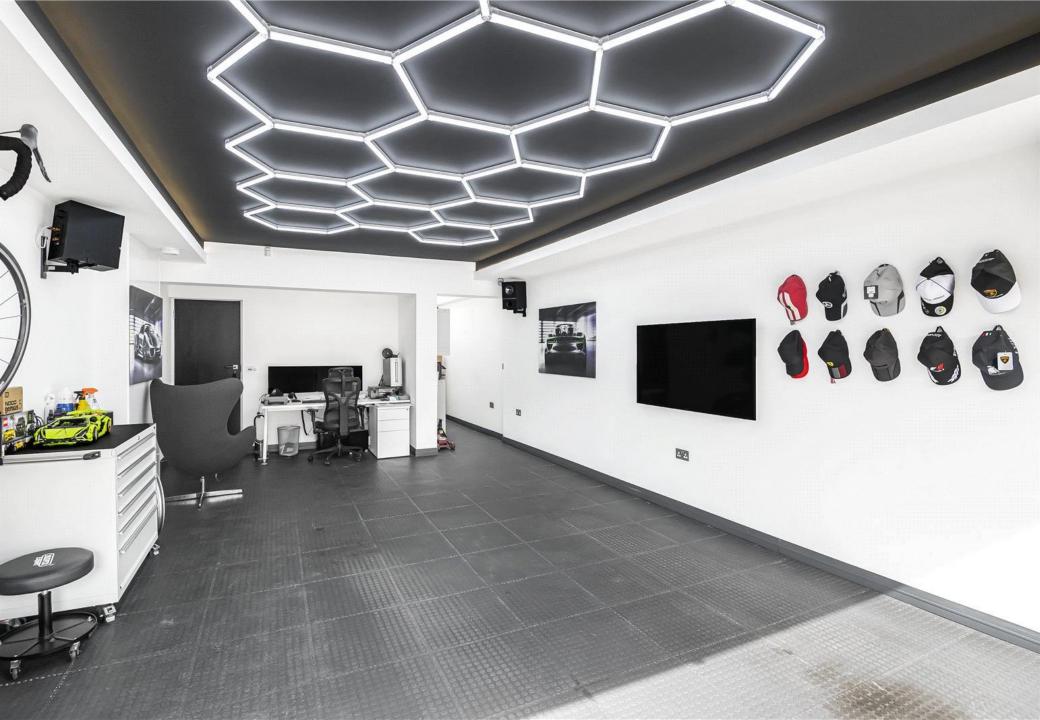

Adjacent to the kitchen is a dedicated beauty room with direct access to the side of the property. On the opposite side, you will find a utility room which leads directly into the garage. The garage has been fitted with a built-in desk, Dura wall-mounted storage cabinets, a sub pump, and high-tech LED lighting .