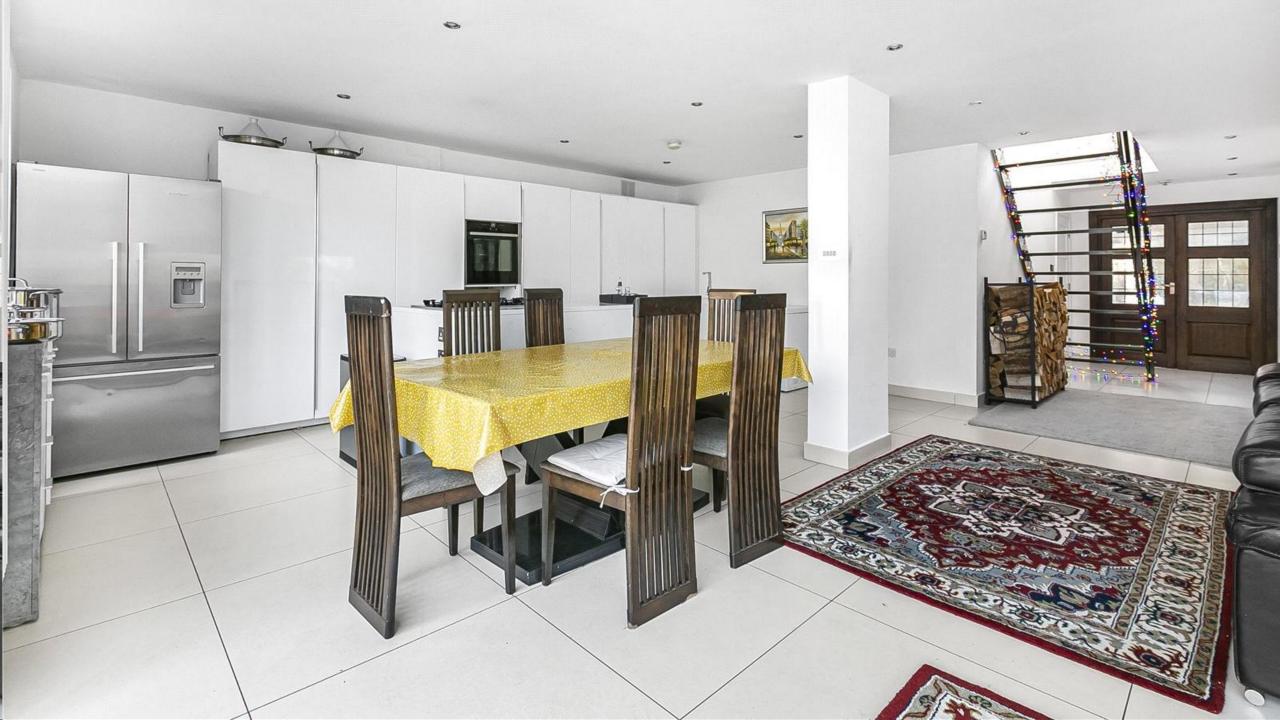

## **Covert Way**

A spacious and secluded detached bungalow, positioned in a quiet and prestigious location off Beech Hill, overlooking Covert Way Nature Reserve.

The accommodation, on the ground floor comprises a stunning open plan reception room/dining room/kitchen measuring 32'1 x 31' with the benefit of a wood burning stove, three bedrooms, and a bathroom/WC.