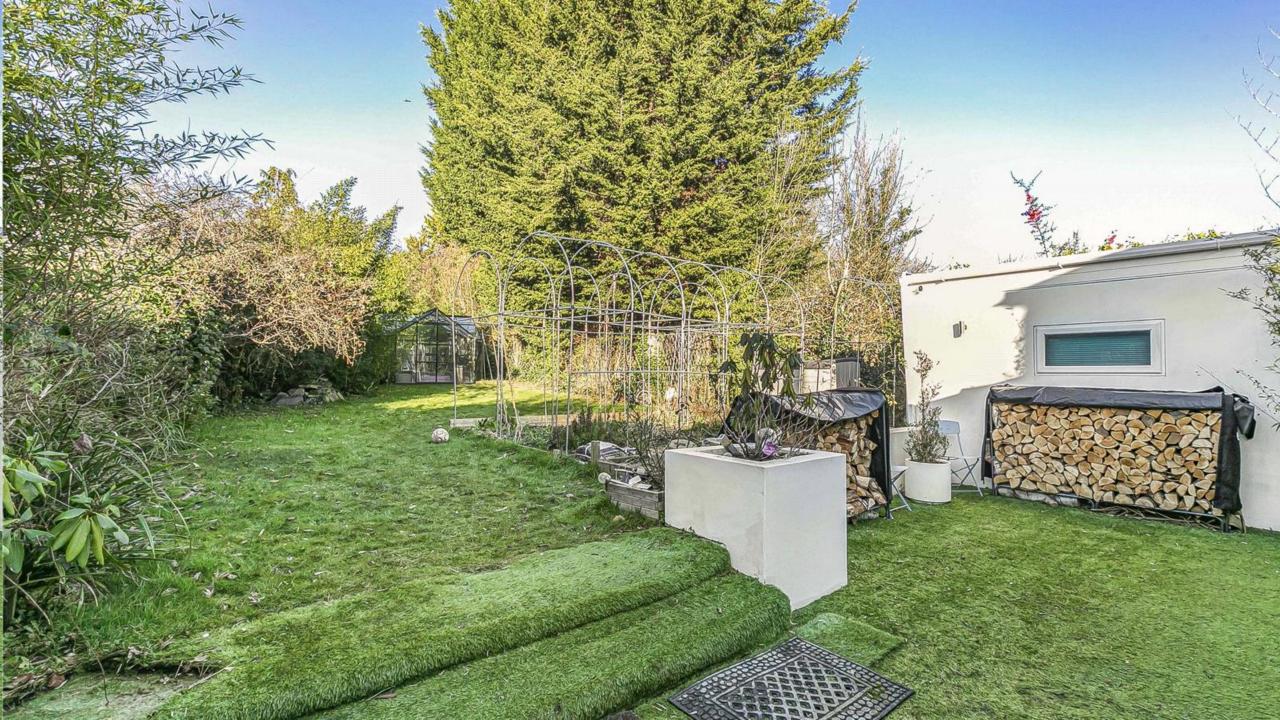

On the first floor there are two further bedrooms both with fitted wardrobes and their own en-suite bathrooms. Externally there is a beautiful rear garden measuring approximately 145' x 40' with a greenhouse and a mature garden.