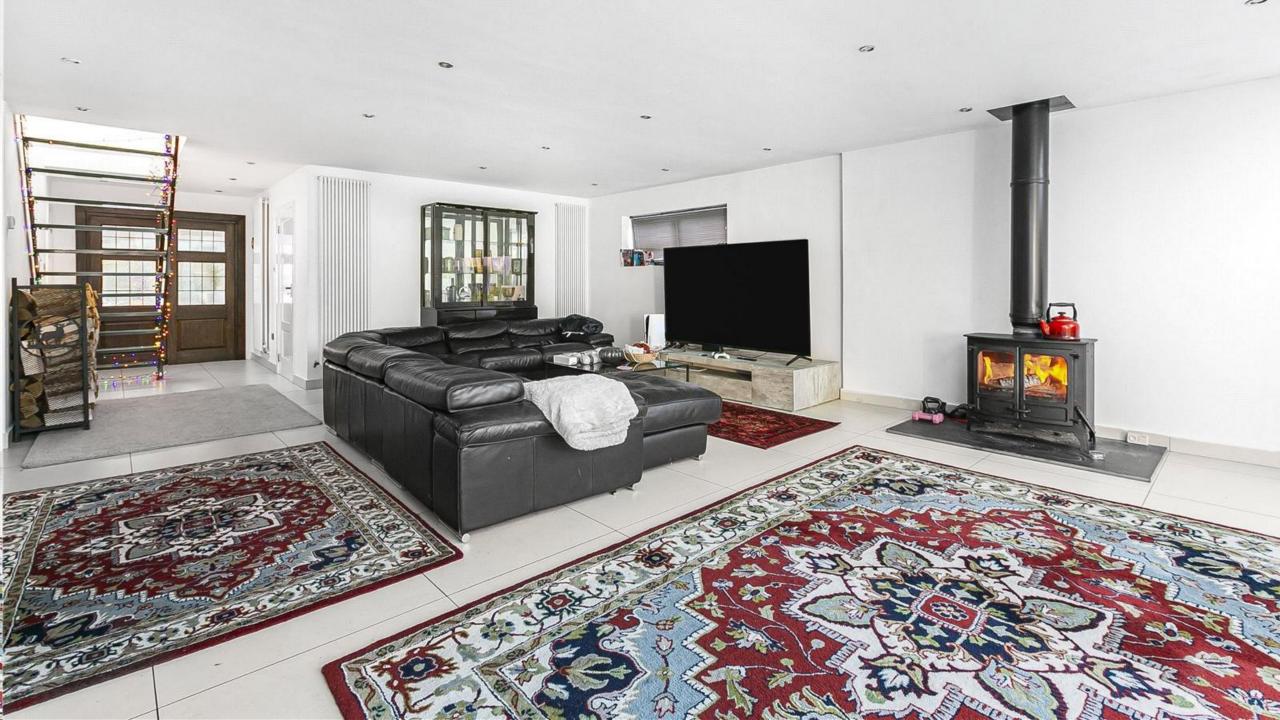

## **Covert Way**

A spacious and secluded detached bungalow, positioned in a quiet and prestigious location off Beech Hill, overlooking Covert Way Nature Reserve.

The accommodation, on the ground floor comprises a stunning open plan reception room/dining room/kitchen measuring 32'1 x 31' with the benefit of a wood burning stove, three bedrooms, and a bathroom/WC.