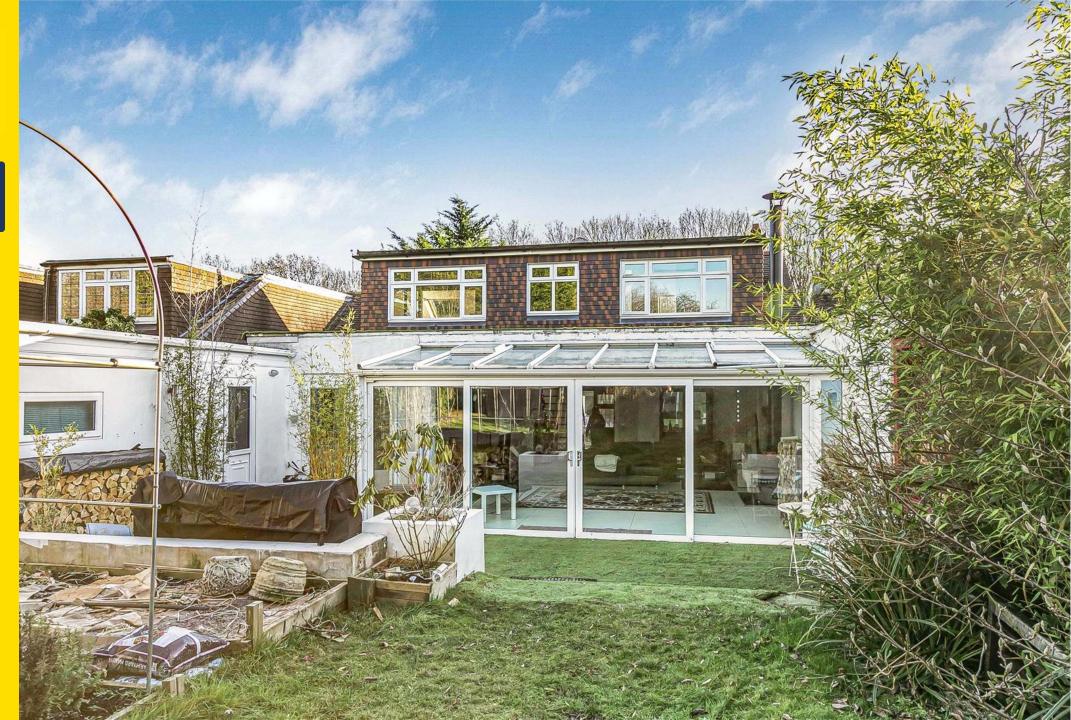

## **Covert Way**

A spacious and secluded detached bungalow, positioned in a quiet and prestigious location off Beech Hill, overlooking Covert Way Nature Reserve.

The accommodation, on the ground floor comprises a stunning open plan reception room/dining room/kitchen measuring 32'1 x 31' with the benefit of a wood burning stove, three bedrooms, and a bathroom/WC.

On the first floor there are two further bedrooms both with fitted wardrobes and their own en-suite bathrooms. Externally there is a beautiful rear garden measuring approximately 145' x 40' with a greenhouse and a mature garden.