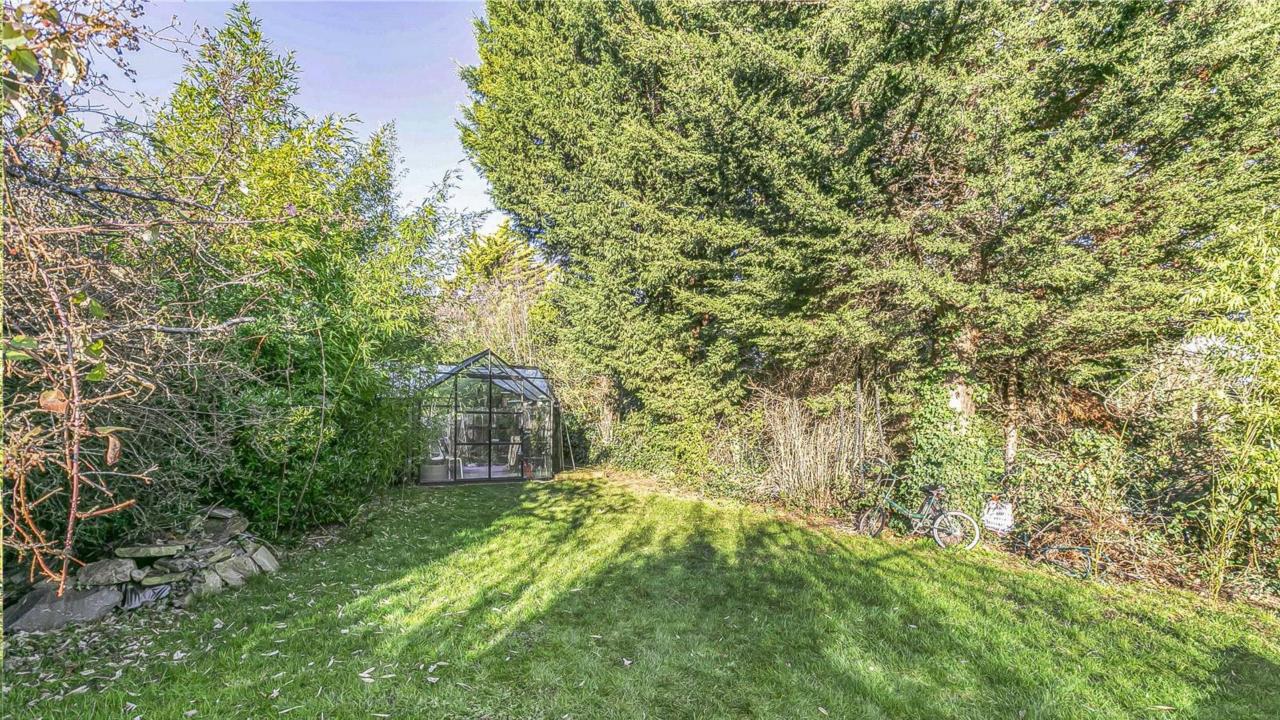

On the first floor there are two further bedrooms both with fitted wardrobes and their own en-suite bathrooms. Externally there is a beautiful rear garden measuring approximately 145' x 40' with a greenhouse and a mature garden.

The original garage has been converted into a studio/garden room with the benefit of having a shower and WC. To the front there is off street parking for multiple cars.

This property is nearby to Hadley Golf Course, fishing lakes and close proximity to excellent schools.