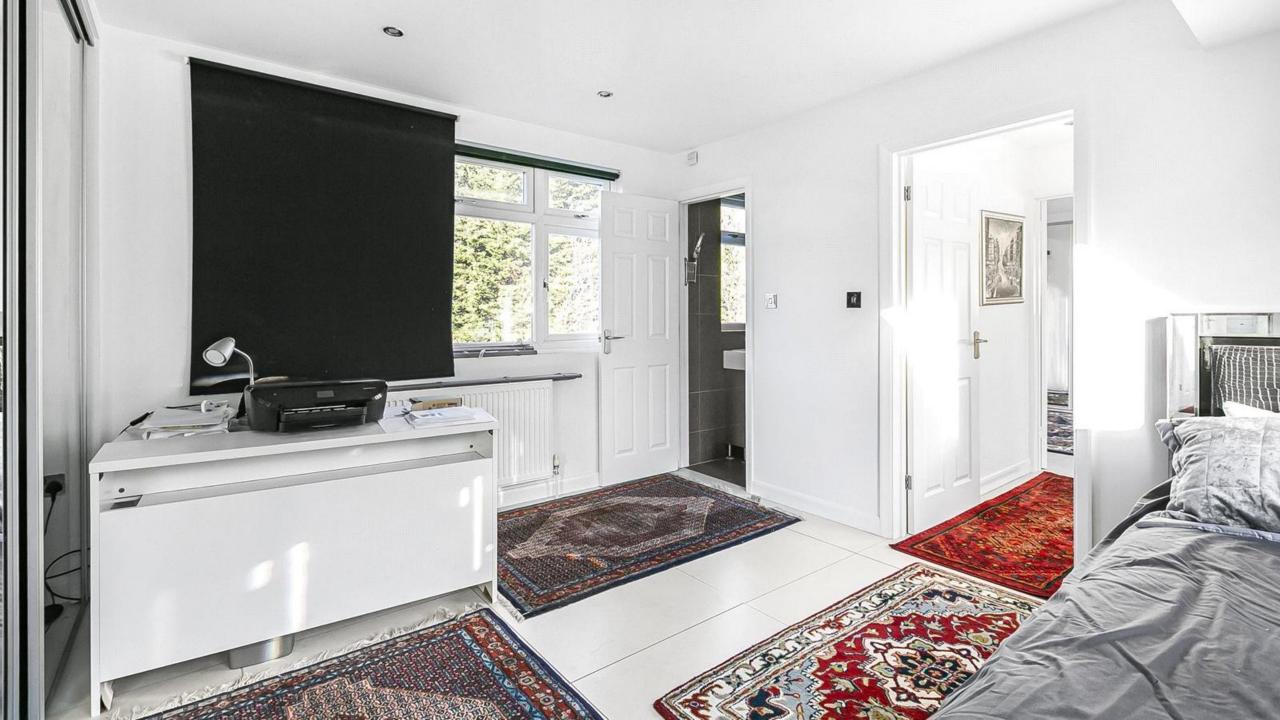

## **Covert Way**

A spacious and secluded detached bungalow, positioned in a quiet and prestigious location off Beech Hill, overlooking Covert Way Nature Reserve.

The accommodation, on the ground floor comprises a stunning open plan reception room/dining room/kitchen measuring 32'1 x 31' with the benefit of a wood burning stove, three bedrooms, and a bathroom/WC.

On the first floor there are two further bedrooms both with fitted wardrobes and their own en-suite bathrooms. Externally there is a beautiful rear garden measuring approximately 145' x 40' with a greenhouse and a mature garden.