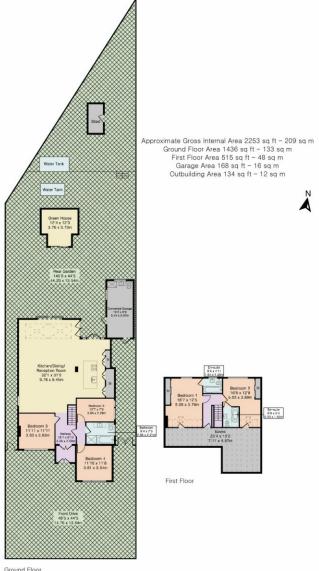

## **Covert Way**

A spacious and secluded detached bungalow, positioned in a quiet and prestigious location off Beech Hill, overlooking Covert Way Nature Reserve.

The accommodation, on the ground floor comprises a stunning open plan reception room/dining room/kitchen measuring 32'1 x 31' with the benefit of a wood burning stove, three bedrooms, and a bathroom/WC.

On the first floor there are two further bedrooms both with fitted wardrobes and their own en-suite bathrooms. Externally there is a beautiful rear garden measuring approximately 145' x 40' with a greenhouse and a mature garden.

The original garage has been converted into a studio/garden room with the benefit of having a shower and WC. To the front there is off street parking for multiple cars.

This property is nearby to Hadley Golf Course, fishing lakes and close proximity to excellent schools.

Ground Floor