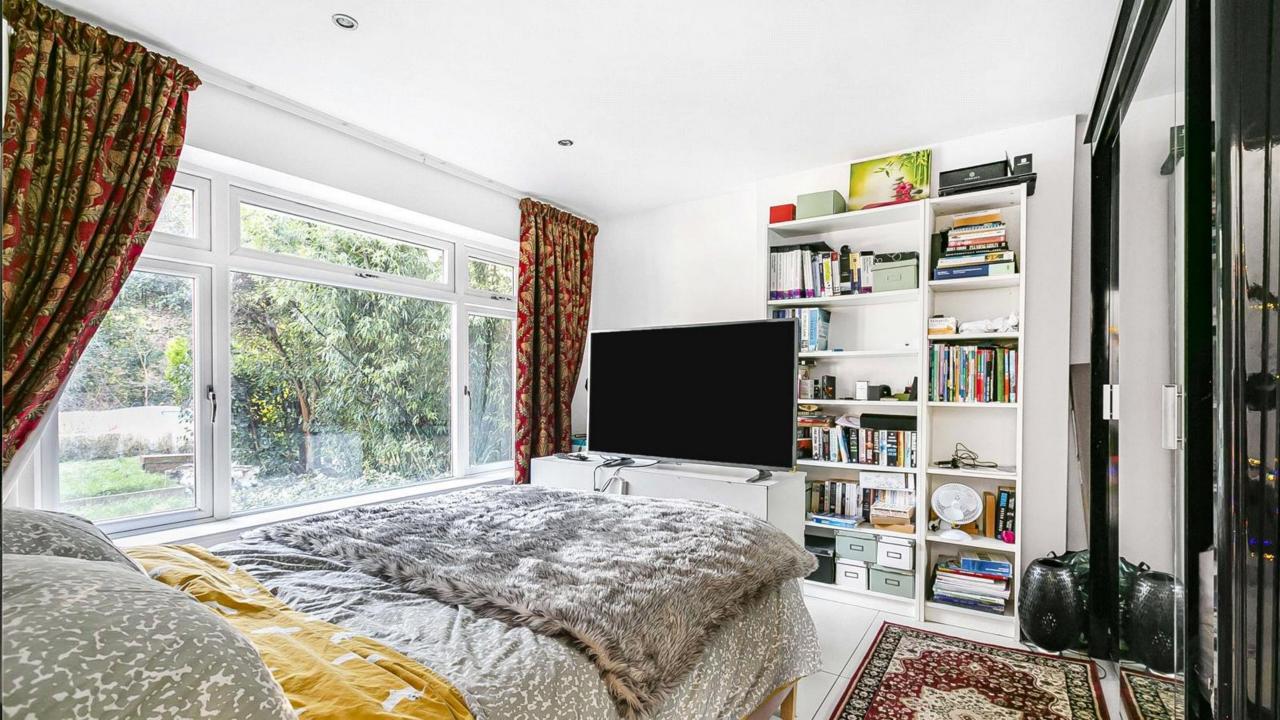

## **Covert Way**

A spacious and secluded detached bungalow, positioned in a quiet and prestigious location off Beech Hill, overlooking Covert Way Nature Reserve.

The accommodation, on the ground floor comprises a stunning open plan reception room/dining room/kitchen measuring 32'1 x 31' with the benefit of a wood burning stove, three bedrooms, and a bathroom/WC.