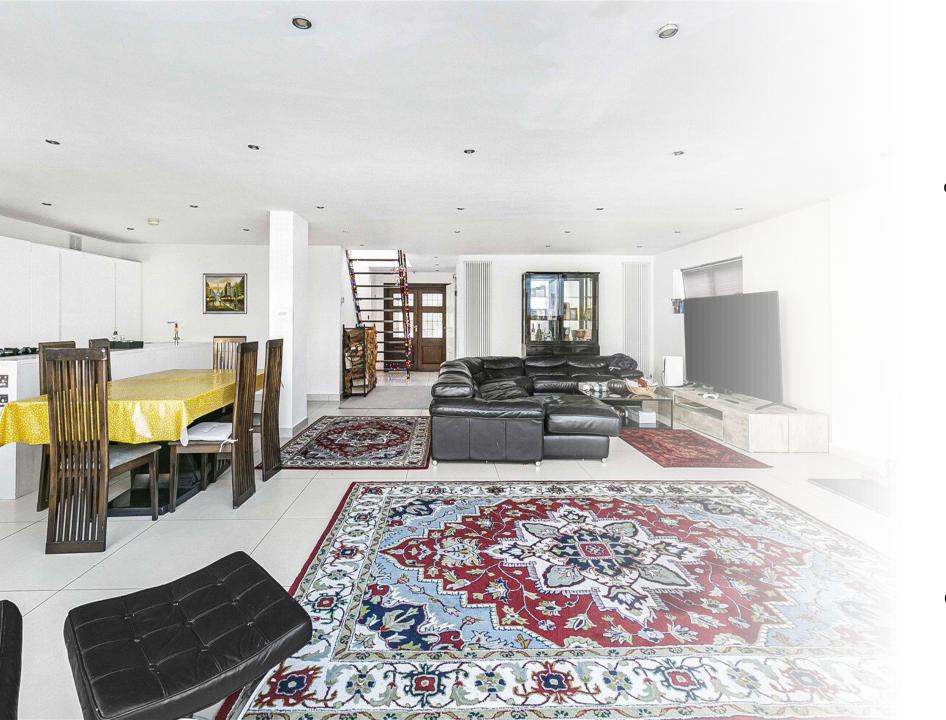

## **Covert Way**

A spacious and secluded detached bungalow, positioned in a quiet and prestigious location off Beech Hill, overlooking Covert Way Nature Reserve.

The accommodation, on the ground floor comprises a stunning open plan reception room/dining room/kitchen measuring 32'1 x 31' with the benefit of a wood burning stove, three bedrooms, and a bathroom/WC.