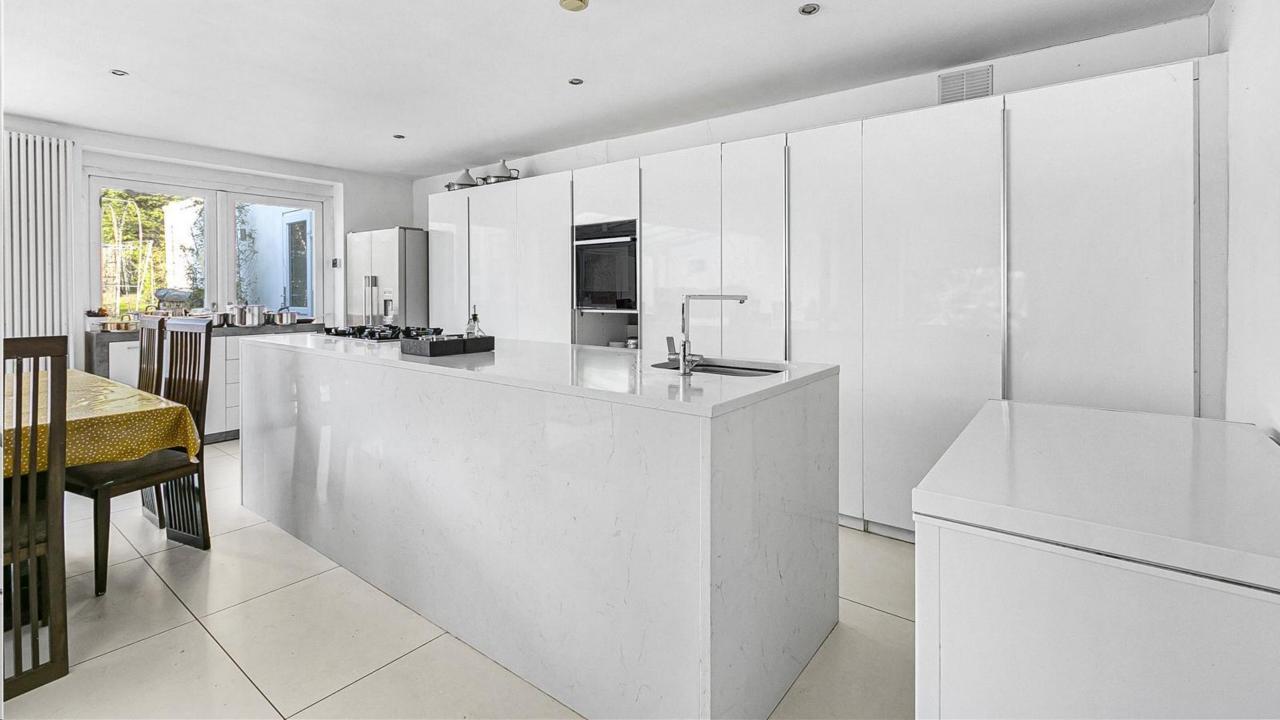

## **Covert Way**

A spacious and secluded detached bungalow, positioned in a quiet and prestigious location off Beech Hill, overlooking Covert Way Nature Reserve.

The accommodation, on the ground floor comprises a stunning open plan reception room/dining room/kitchen measuring 32'1 x 31' with the benefit of a wood burning stove, three bedrooms, and a bathroom/WC.