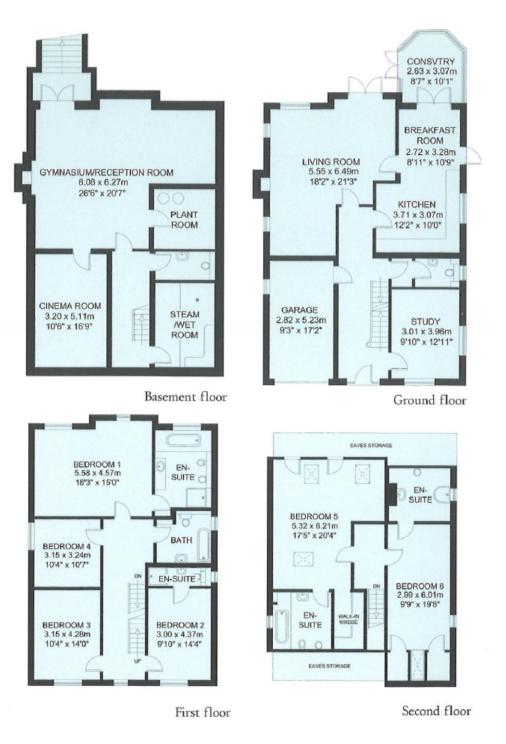

Spanning an expansive 4025 square feet, this residence boasts 6 bedrooms and 5 bathrooms, ensuring ample space for both relaxation and rejuvenation. The thoughtful layout provides privacy and flexibility, making it an ideal home for families and those who appreciate gracious living.

The property offers an impressive five reception rooms, each thoughtfully designed to cater to various aspects of your lifestyle. Among these, a dedicated cinema room promises an immersive entertainment experience, while a well-appointed gym provides a convenient space for maintaining a healthy lifestyle. Additionally, a separate steam room adds a touch of indulgence and relaxation, creating a spa-like retreat within the comfort of your own home.