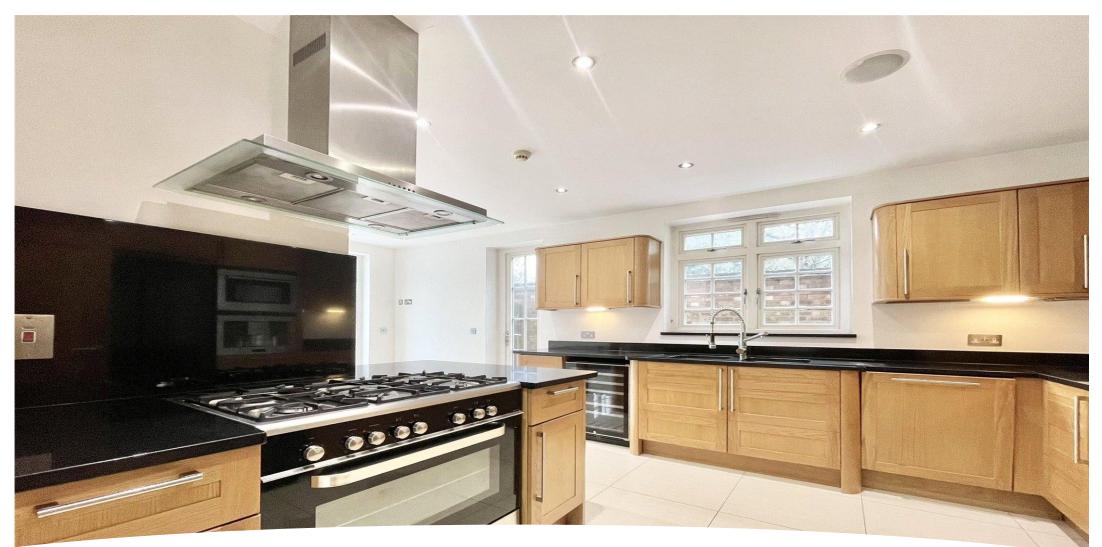

Spanning an expansive 4025 square feet, this residence boasts 6 bedrooms and 5 bathrooms, ensuring ample space for both relaxation and rejuvenation. The thoughtful layout provides privacy and flexibility, making it an ideal home for families and those who appreciate gracious living.

The property offers an impressive five reception rooms, each thoughtfully designed to cater to various aspects of your lifestyle. Among these, a dedicated cinema room promises an immersive entertainment experience, while a well-appointed gym provides a convenient space for maintaining a healthy lifestyle. Additionally, a separate steam room adds a touch of indulgence and relaxation, creating a spa-like retreat within the comfort of your own home.