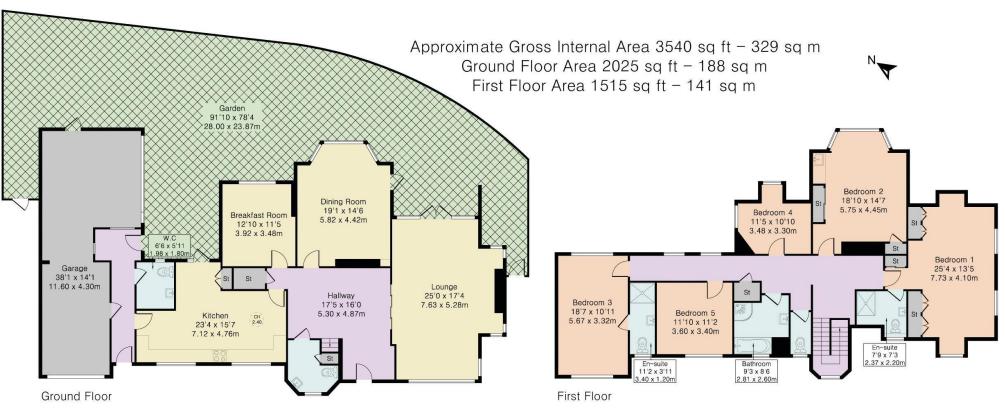

Beech Hill Avenue Hadley Wood, Hertfordshire, EN4 OLN

DISCLAIMER: In accordance with the 1993 Misrepresentation Act the agent had not tested any apparatus, equipment, fixtures, fittings or services and so, cannot verify they are in working order, or fit for their purpose. Neither has the agent checked the legal documentation to verify the leasehold/freehold status of the property. The buyer is advised to obtain verification from their solicitor or surveyor. Also, photographs are for illustration only and may depict items which are not for sale or included in the sale of the property. All sizes are approximate. All dimensions include wardrobe spaces where applicable.