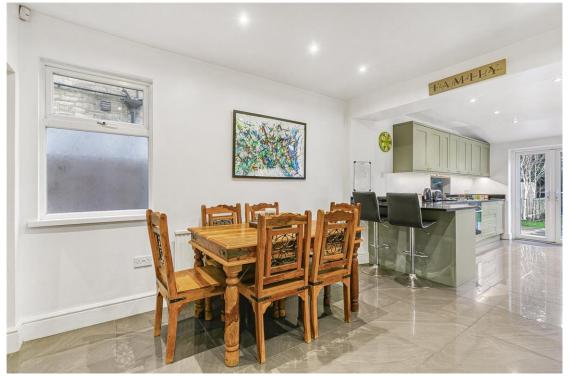

Comprising a welcoming entrance hall, 2 generous reception rooms, a stunning kitchen/dining room with doors opening onto the patio, a separate utility room and a modern shower room.

Upstairs there are 4 well proportioned bedrooms and a contemporary family bathroom complete with shower and bathtub. There is also potential to convert the loft space into further accommodation if required stpp.