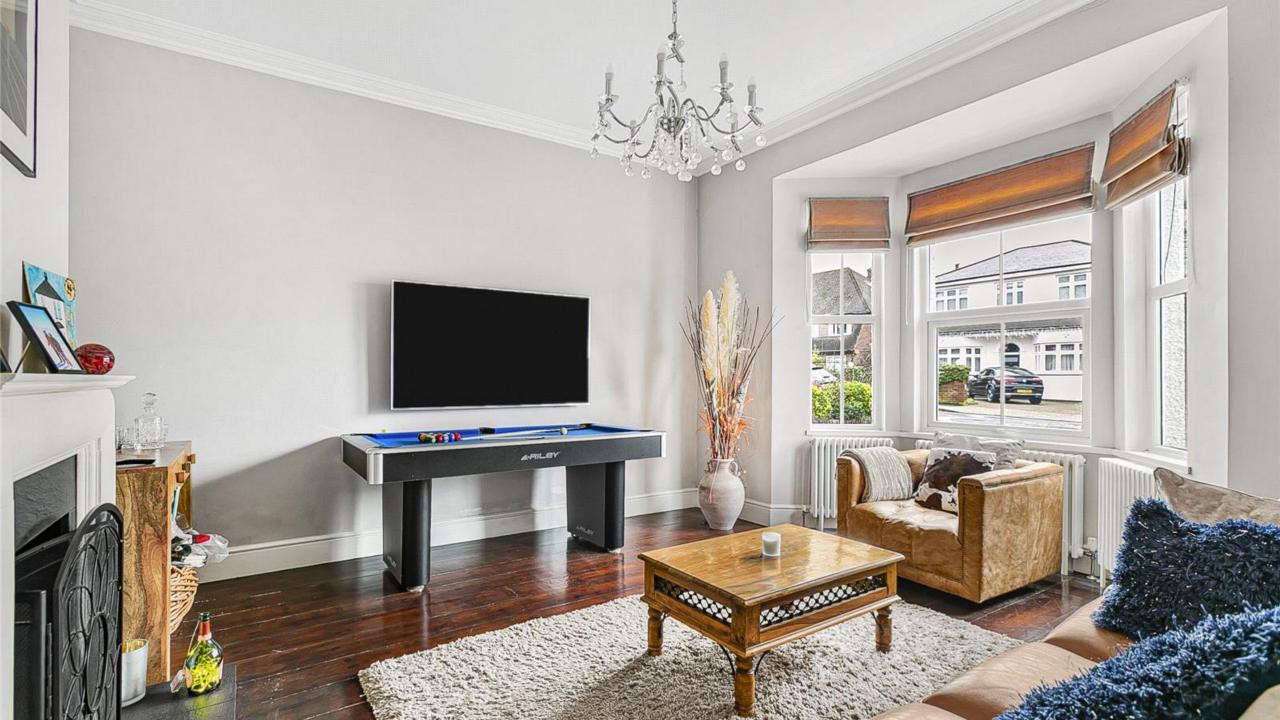

Comprising a welcoming entrance hall, 2 generous reception rooms, a stunning kitchen/dining room with doors opening onto the patio, a separate utility room and a modern shower room.

Upstairs there are 4 well proportioned bedrooms and a contemporary family bathroom complete with shower and bathtub. There is also potential to convert the loft space into further accommodation if required stpp.