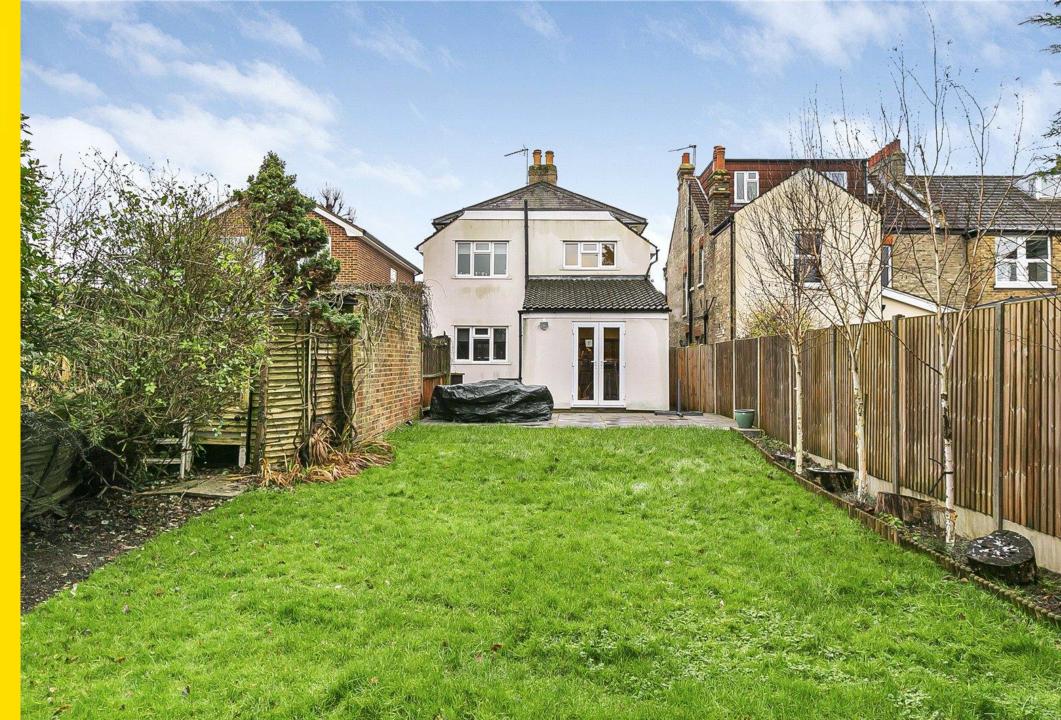

## Gloucester Road, Barnet, EN5 1RT OIEO £1,150,000

Situated on this sought-after residential road, we are delighted to offer for sale this fabulous detached 4 bedroom period home set behind a carriage driveway. This beautiful property benefits from some wonderful original features and provides bright and spacious accommodation throughout.

Externally there is a lovely rear garden of approx 102' in length, a garage and a carriage driveway providing off street parking for several cars.

This home is ideally positioned for commuters, with easy access to both High Barnet underground station (Northern Line) and New Barnet mainline station, as well as numerous bus routes. The nearby Spires shopping centre offers a variety of retail options and the area is home to highly regarded private and state schools.