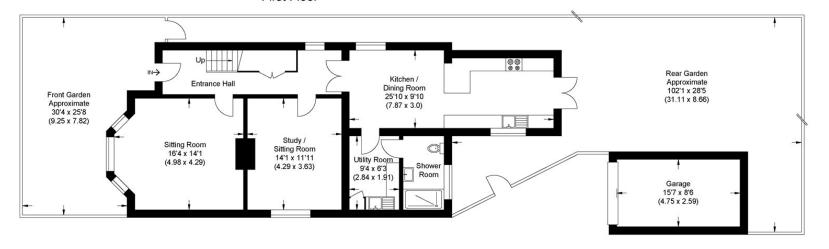

Comprising a welcoming entrance hall, 2 generous reception rooms, a stunning kitchen/dining room with doors opening onto the patio, a separate utility room and a modern shower room.

Upstairs there are 4 well proportioned bedrooms and a contemporary family bathroom complete with shower and bathtub. There is also potential to convert the loft space into further accommodation if required stpp.

Externally there is a lovely rear garden of approx 102' in length, a garage and a carriage driveway providing off street parking for several cars.

This home is ideally positioned for commuters, with easy access to both High Barnet underground station (Northern Line) and New Barnet mainline station, as well as numerous bus routes. The nearby Spires shopping centre offers a variety of retail options and the area is home to highly regarded private and state schools.

Local Authority: Barnet Council Tax band: G

Tenure: Freehold

Approximate Gross Internal Area 159.0 sq m / 1711.46 sq ft (Excludes Garage) Garage Area 12.3 sq m / 132.39 sq ft

First Floor

Ground Floor

Illustration for identification purposes only, measurements are approximate, not to scale.