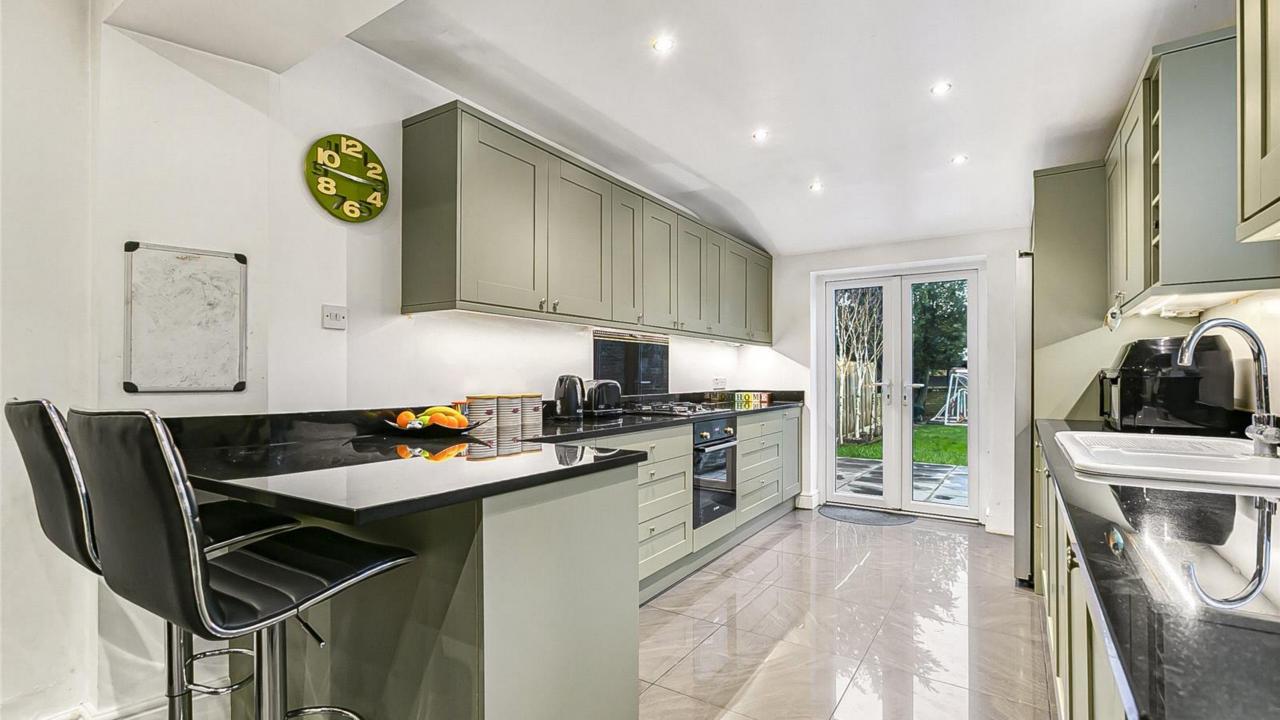

Comprising a welcoming entrance hall, 2 generous reception rooms, a stunning kitchen/dining room with doors opening onto the patio, a separate utility room and a modern shower room.

Upstairs there are 4 well proportioned bedrooms and a contemporary family bathroom complete with shower and bathtub. There is also potential to convert the loft space into further accommodation if required stpp.