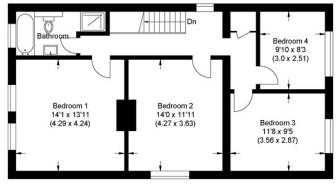

Comprising a welcoming entrance hall, 2 generous reception rooms, a stunning kitchen/dining room with doors opening onto the patio, a separate utility room and a modern shower room.

Upstairs there are 4 well proportioned bedrooms and a contemporary family bathroom complete with shower and bathtub. There is also potential to convert the loft space into further accommodation if required stpp.

Local Authority: Barnet Council Tax band: G

Tenure: Freehold

Approximate Gross Internal Area 159.0 sq m / 1711.46 sq ft (Excludes Garage) Garage Area 12.3 sq m / 132.39 sq ft

First Floor

Ground Floor

Illustration for identification purposes only, measurements are approximate, not to scale.