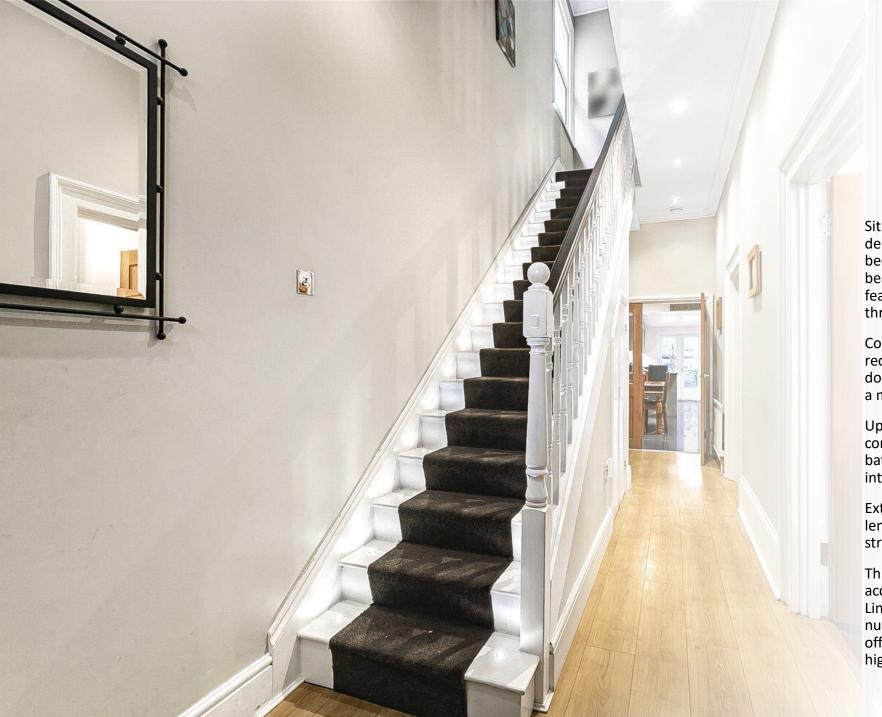

Comprising a welcoming entrance hall, 2 generous reception rooms, a stunning kitchen/dining room with doors opening onto the patio, a separate utility room and a modern shower room.

Upstairs there are 4 well proportioned bedrooms and a contemporary family bathroom complete with shower and bathtub. There is also potential to convert the loft space into further accommodation if required stpp.