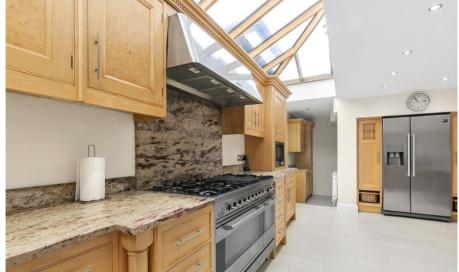

Parkgate Crescent Hadley Wood, EN4 ONW

A well-presented five-bedroom, two bathroom (one en-suite), three reception detached family residence.

This charming home benefits from over 2800 sq. ft of internal space and benefits from a large hallway with guest WC facilities, a spacious lounge with inter-communicating doors to a third reception room/study, a dining room with sliding patio doors to the rear garden, a modern fitted kitchen with skylight windows and a separate utility room which in turn leads to the integral garage.