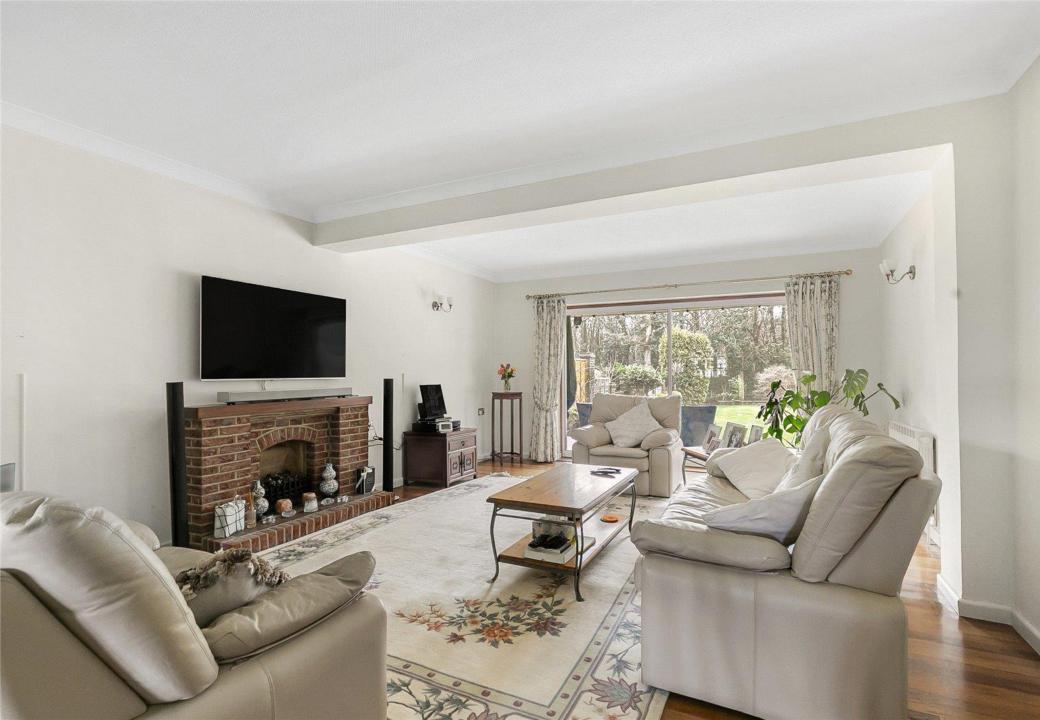

Parkgate Crescent Hadley Wood, EN4 ONW

A well-presented five-bedroom, two bathroom (one en-suite), three reception detached family residence.

This charming home benefits from over 2800 sq. ft of internal space and benefits from a large hallway with guest WC facilities, a spacious lounge with inter-communicating doors to a third reception room/study, a dining room with sliding patio doors to the rear garden, a modern fitted kitchen with skylight windows and a separate utility room which in turn leads to the integral garage.