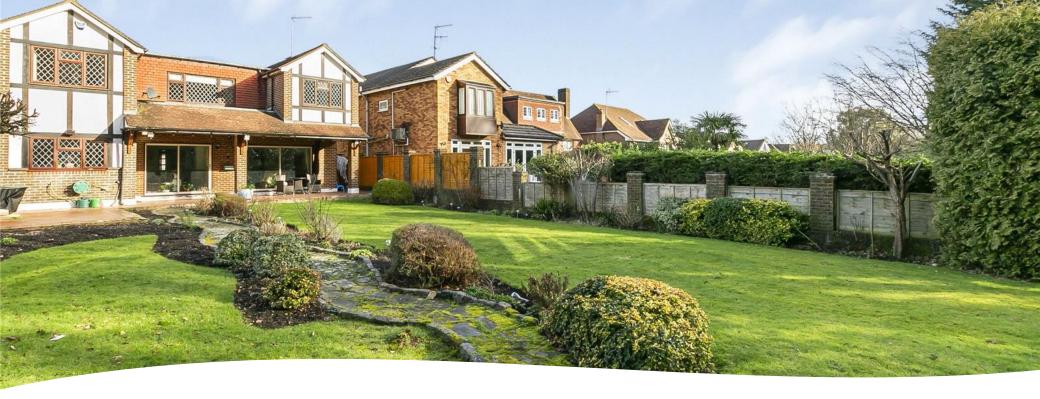

The mature south-west facing rear garden of 108ft is mainly laid to lawn with a wide tiled patio incorporating a veranda perfect for entertaining, a winding pathway leads to the rear of the garden which has a brick built shed and backing directly onto Hadley Woods.