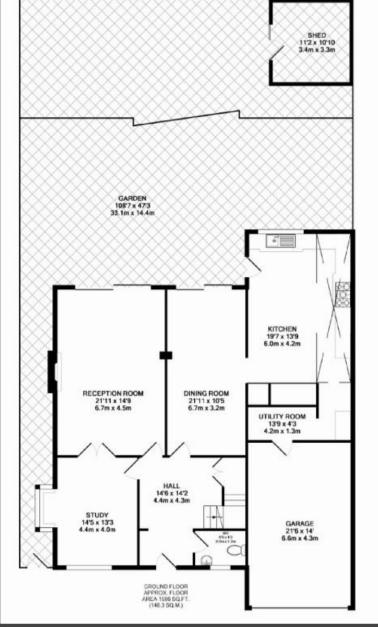

Parkgate Crescent Hadley Wood, EN4 ONW

A well-presented five-bedroom, two bathroom (one en-suite), three reception detached family residence.

This charming home benefits from over 2800 sq. ft of internal space and benefits from a large hallway with guest WC facilities, a spacious lounge with inter-communicating doors to a third reception room/study, a dining room with sliding patio doors to the rear garden, a modern fitted kitchen with skylight windows and a separate utility room which in turn leads to the integral garage.

The mature south-west facing rear garden of 108ft is mainly laid to lawn with a wide tiled patio incorporating a veranda perfect for entertaining, a winding pathway leads to the rear of the garden which has a brick built shed and backing directly onto Hadley Woods.

The property is approached via a block paved carriage driveway providing off street parking for multiple vehicles and leading to the large integral garage, front door to the property and a gated side pedestrian access leading to the rear garden.