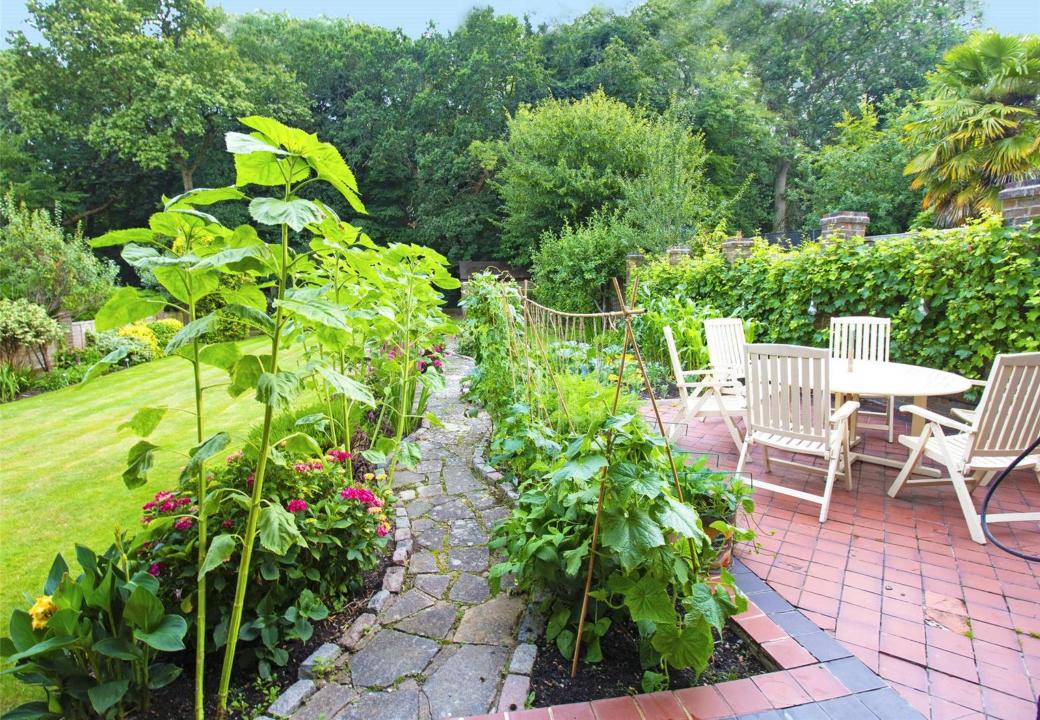

The mature south-west facing rear garden of 108ft is mainly laid to lawn with a wide tiled patio incorporating a veranda perfect for entertaining, a winding pathway leads to the rear of the garden which has a brick built shed and backing directly onto Hadley Woods.