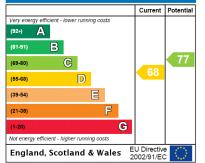

## **Energy Efficiency Rating**

TOTAL APPROX. FLOOR AREA 2805 SQ.FT. (260.7 SQ.M.)

STATONS HADLEY WOOD

10 Crescent West, Hadley Wood, Herts, EN4 OEJ

Tel: 0208 440 9797

Email: hadley@statons.com