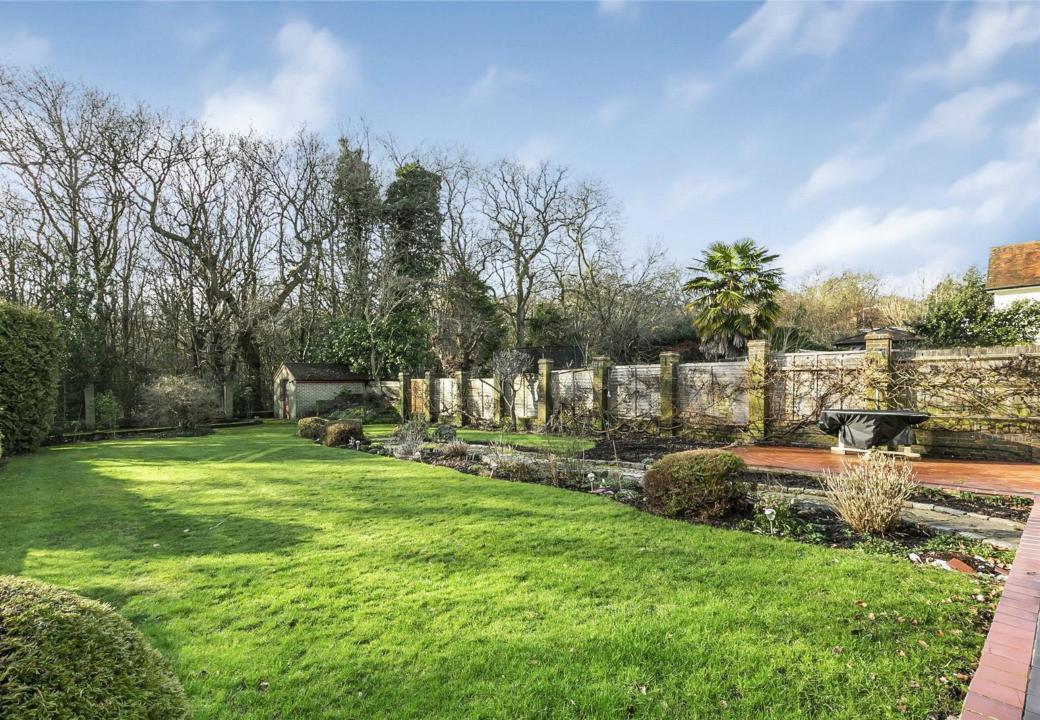

The mature south-west facing rear garden of 108ft is mainly laid to lawn with a wide tiled patio incorporating a veranda perfect for entertaining, a winding pathway leads to the rear of the garden which has a brick built shed and backing directly onto Hadley Woods.