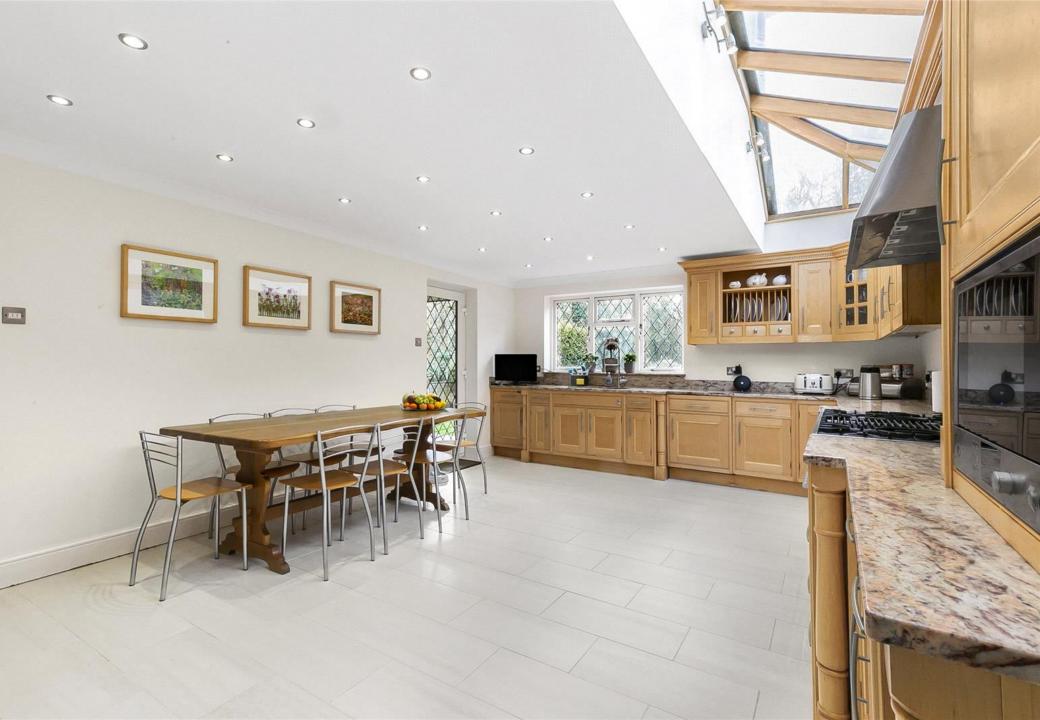

Parkgate Crescent Hadley Wood, EN4 ONW

A well-presented five-bedroom, two bathroom (one en-suite), three reception detached family residence.

This charming home benefits from over 2800 sq. ft of internal space and benefits from a large hallway with guest WC facilities, a spacious lounge with inter-communicating doors to a third reception room/study, a dining room with sliding patio doors to the rear garden, a modern fitted kitchen with skylight windows and a separate utility room which in turn leads to the integral garage.