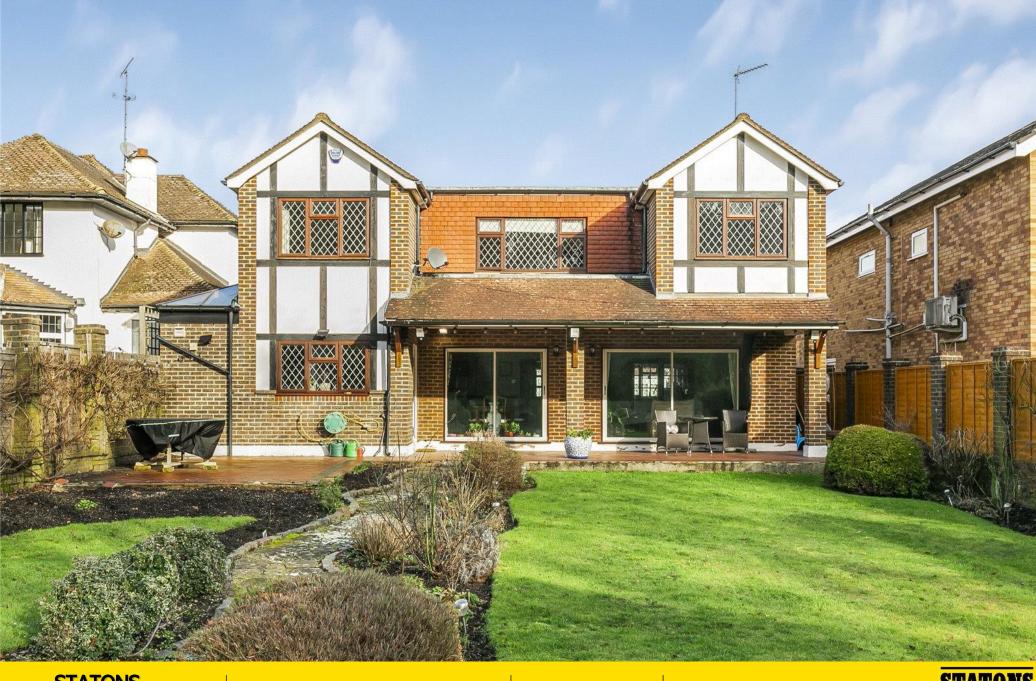

The mature south-west facing rear garden of 108ft is mainly laid to lawn with a wide tiled patio incorporating a veranda perfect for entertaining, a winding pathway leads to the rear of the garden which has a brick built shed and backing directly onto Hadley Woods.