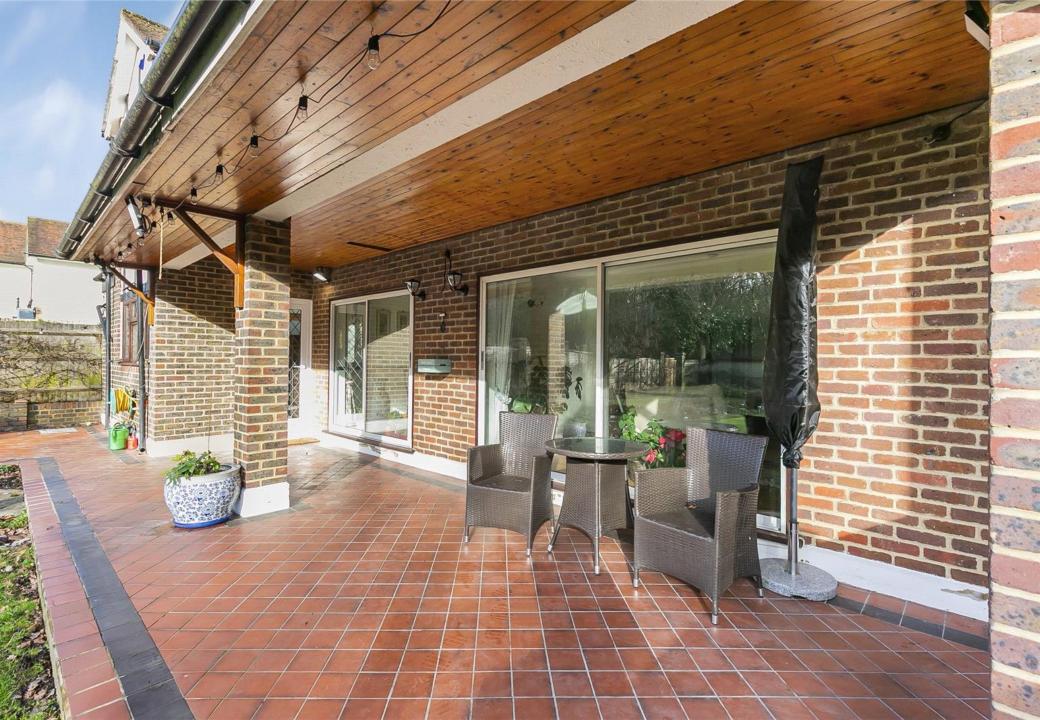

Parkgate Crescent Hadley Wood, EN4 ONW

A well-presented five-bedroom, two bathroom (one en-suite), three reception detached family residence.

This charming home benefits from over 2800 sq. ft of internal space and benefits from a large hallway with guest WC facilities, a spacious lounge with inter-communicating doors to a third reception room/study, a dining room with sliding patio doors to the rear garden, a modern fitted kitchen with skylight windows and a separate utility room which in turn leads to the integral garage.

The mature south-west facing rear garden of 108ft is mainly laid to lawn with a wide tiled patio incorporating a veranda perfect for entertaining, a winding pathway leads to the rear of the garden which has a brick built shed and backing directly onto Hadley Woods.