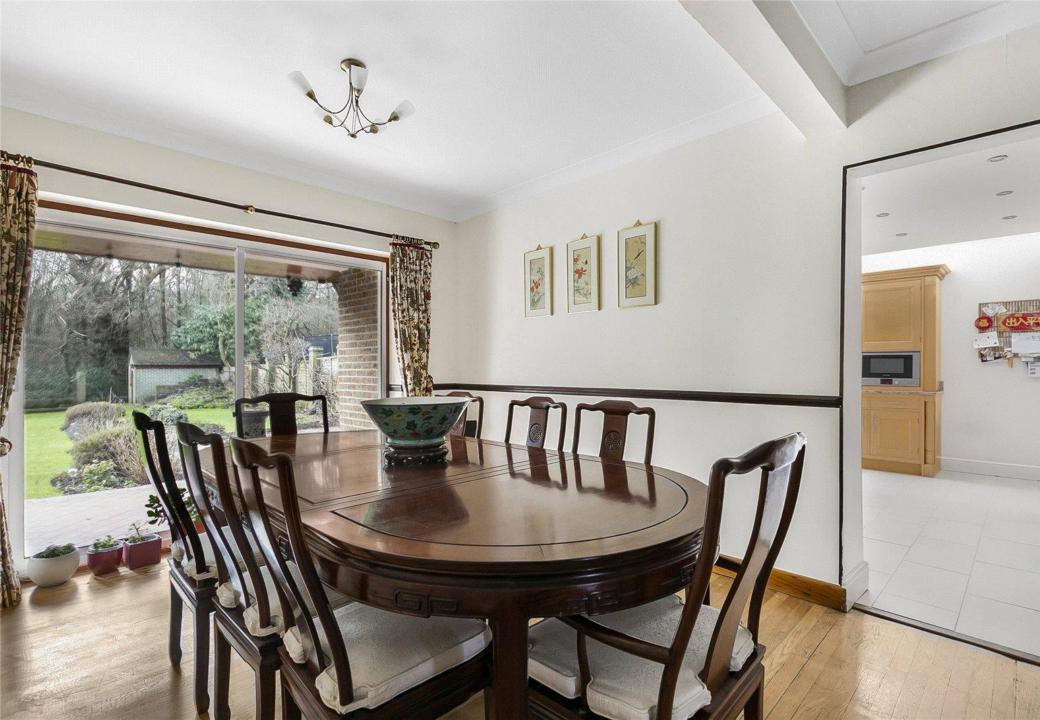

Parkgate Crescent Hadley Wood, EN4 ONW

A well-presented five-bedroom, two bathroom (one en-suite), three reception detached family residence.

This charming home benefits from over 2800 sq. ft of internal space and benefits from a large hallway with guest WC facilities, a spacious lounge with inter-communicating doors to a third reception room/study, a dining room with sliding patio doors to the rear garden, a modern fitted kitchen with skylight windows and a separate utility room which in turn leads to the integral garage.