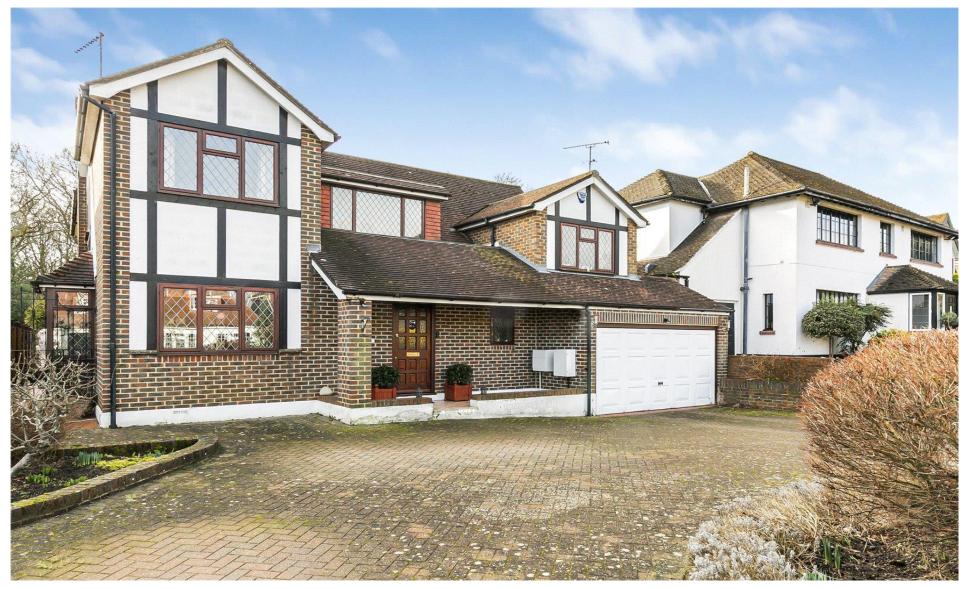

Parkgate Crescent Hadley Wood, EN4 ONW

A well-presented five-bedroom, two bathroom (one en-suite), three reception detached family residence.

This charming home benefits from over 2800 sq. ft of internal space and benefits from a large hallway with guest WC facilities, a spacious lounge with inter-communicating doors to a third reception room/study, a dining room with sliding patio doors to the rear garden, a modern fitted kitchen with skylight windows and a separate utility room which in turn leads to the integral garage.

The property is approached via a block paved carriage driveway providing off street parking for multiple vehicles and leading to the large integral garage, front door to the property and a gated side pedestrian access leading to the rear garden.