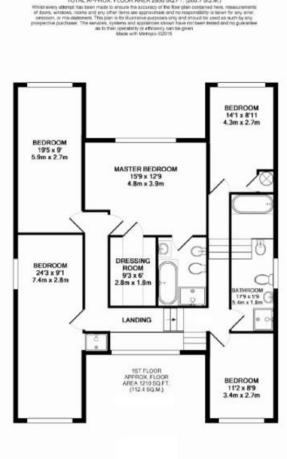

The first floor boasts a principal bedroom suite complete with modern en-suite bathroom and a dressing room with lovely views over the rear garden, four further bedrooms all on the first floor (one with shower facilities) and a spacious family bathroom.