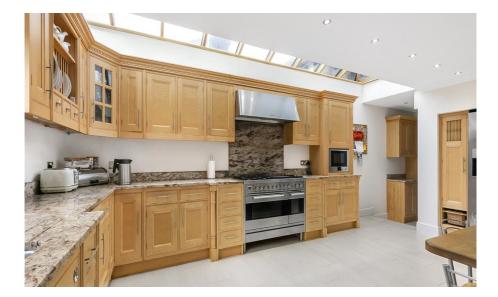

Parkgate Crescent Hadley Wood, EN4 ONW

A well-presented five-bedroom, two bathroom (one en-suite), three reception detached family residence.

This charming home benefits from over 2800 sq. ft of internal space and benefits from a large hallway with guest WC facilities, a spacious lounge with inter-communicating doors to a third reception room/study, a dining room with sliding patio doors to the rear garden, a modern fitted kitchen with skylight windows and a separate utility room which in turn leads to the integral garage.