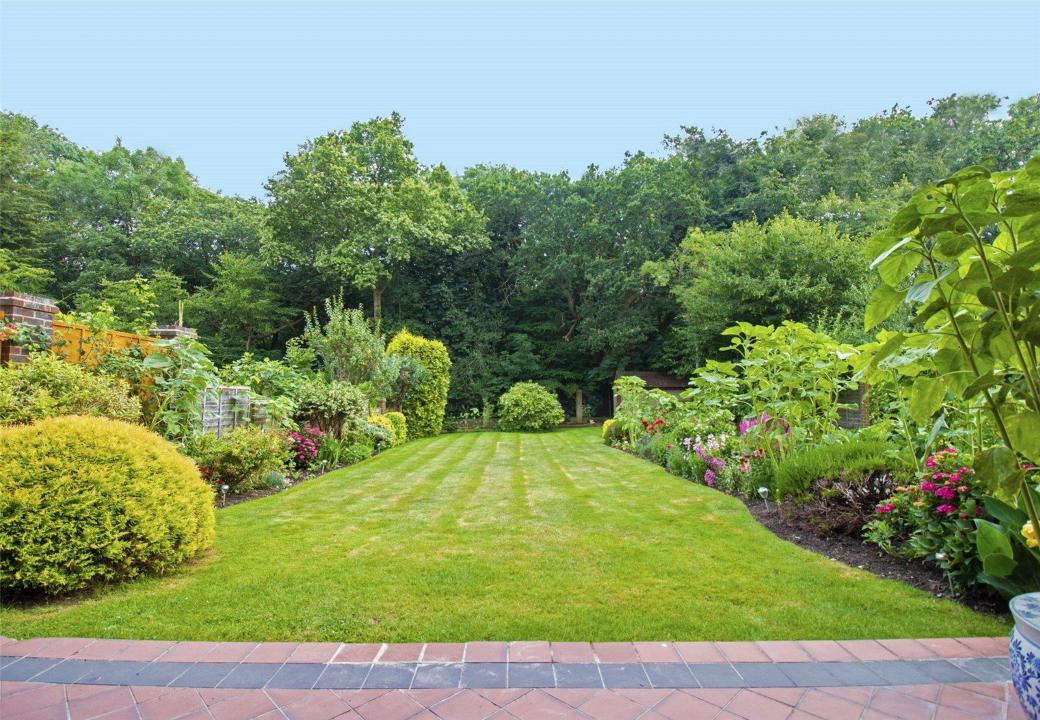

The mature south-west facing rear garden of 108ft is mainly laid to lawn with a wide tiled patio incorporating a veranda perfect for entertaining, a winding pathway leads to the rear of the garden which has a brick built shed and backing directly onto Hadley Woods.