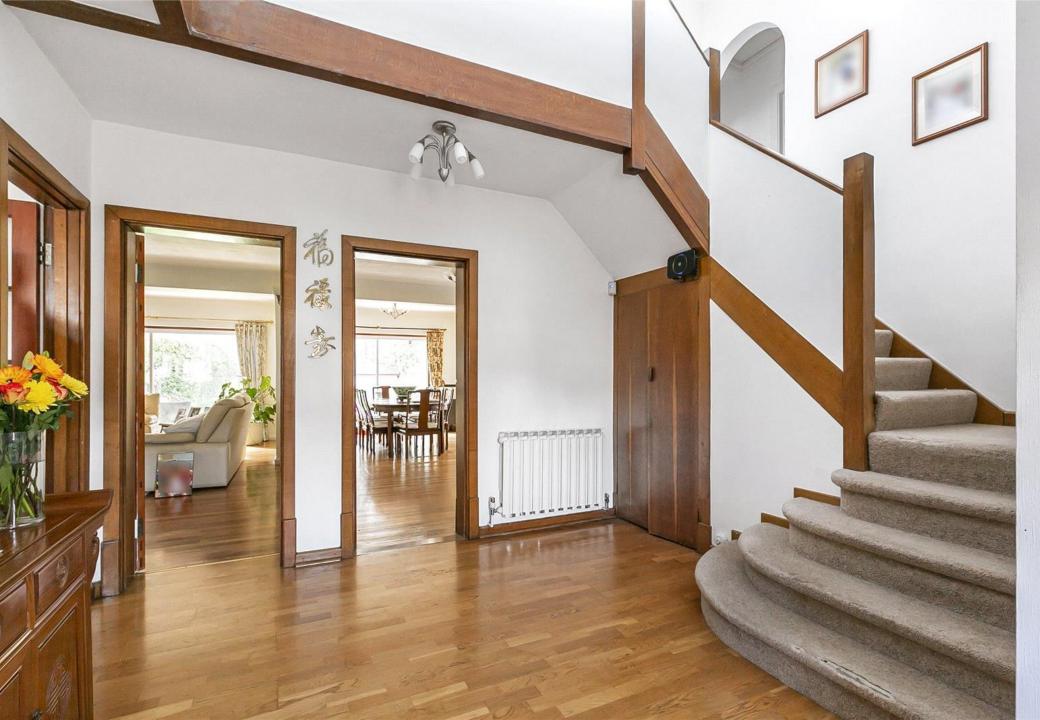

Parkgate Crescent Hadley Wood, EN4 ONW

A well-presented five-bedroom, two bathroom (one en-suite), three reception detached family residence.

This charming home benefits from over 2800 sq. ft of internal space and benefits from a large hallway with guest WC facilities, a spacious lounge with inter-communicating doors to a third reception room/study, a dining room with sliding patio doors to the rear garden, a modern fitted kitchen with skylight windows and a separate utility room which in turn leads to the integral garage.