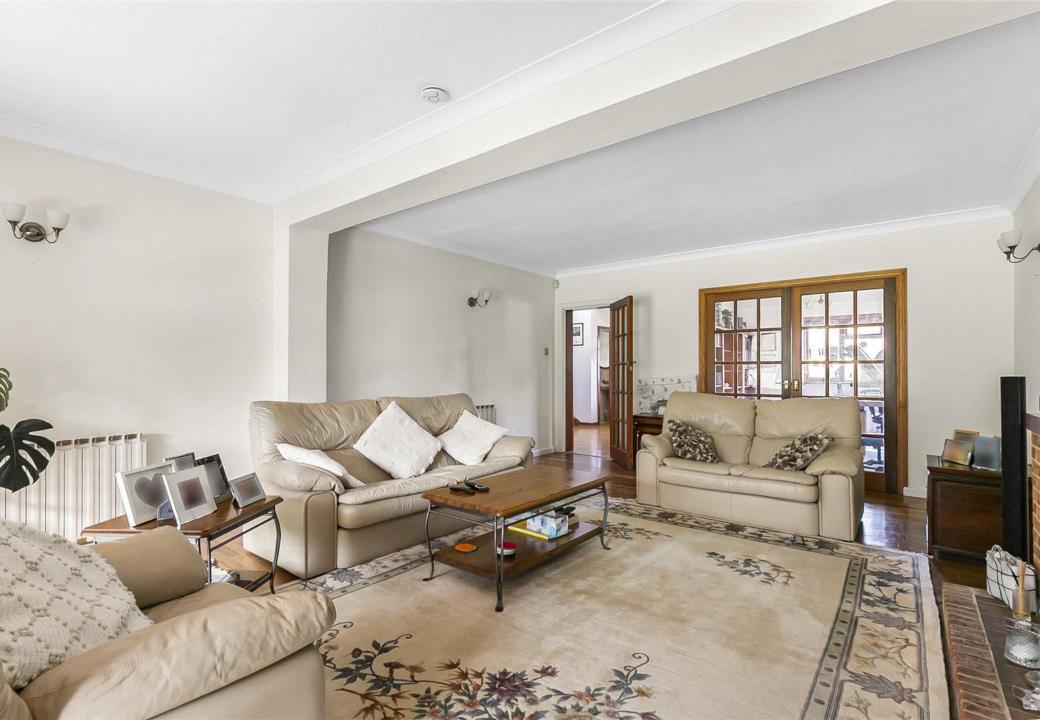

Parkgate Crescent Hadley Wood, EN4 ONW

A well-presented five-bedroom, two bathroom (one en-suite), three reception detached family residence.

This charming home benefits from over 2800 sq. ft of internal space and benefits from a large hallway with guest WC facilities, a spacious lounge with inter-communicating doors to a third reception room/study, a dining room with sliding patio doors to the rear garden, a modern fitted kitchen with skylight windows and a separate utility room which in turn leads to the integral garage.