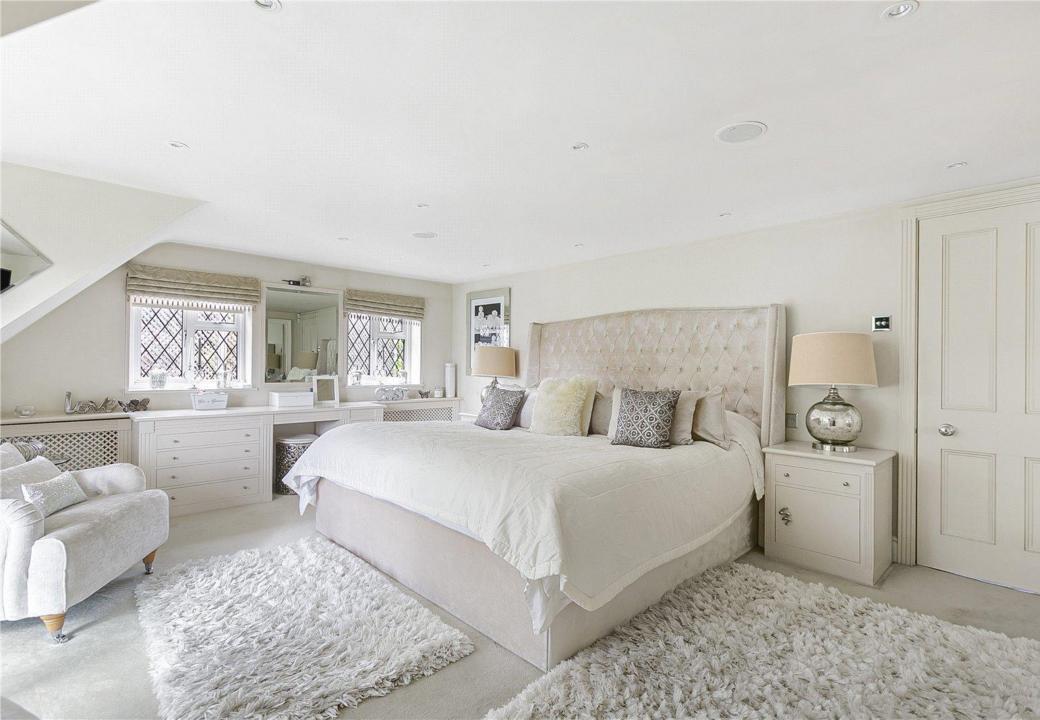

### <u>First Floor</u>

 Master Suite: A grand master bedroom with fitted wardrobes, a Juliet balcony, separate dressing room, and a luxurious en suite. The en suite features a rain shower, bath with granite surround, LED lighting, and a private WC. The master suite is enhanced with in-ceiling speakers connected to a central audio system. 6332