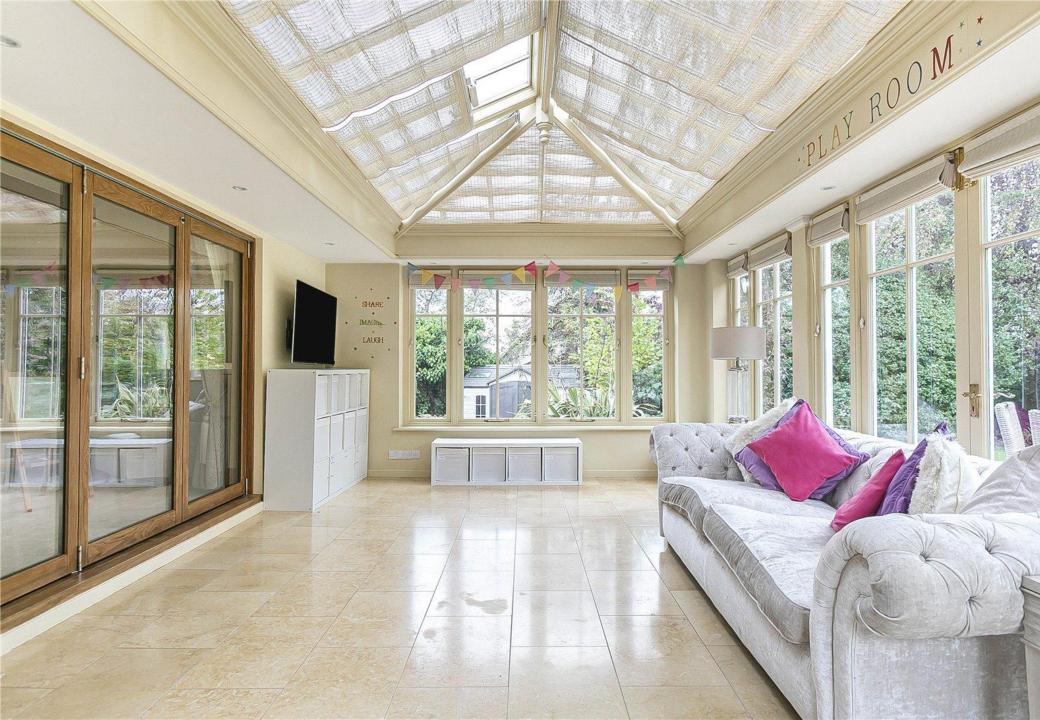

## Ground Floor Features

- Formal Living Room: A luxurious space with wood-panelled walls, a working fireplace, and access to the Vale Gardens Orangery, which features electric blinds, underfloor heating, and two sets of French doors opening to the landscaped rear garden.
- Dining Room: Spacious enough to accommodate a large dining table, perfect for formal gatherings.
- Kitchen/Breakfast Room: A bespoke kitchen, meticulously designed with maple wood cabinetry, solid granite countertops, and high-end integrated appliances, including Miele M-Touch ovens, a steamer, warming drawer, fridge/freezer, and a premium Wolf hob. French doors lead directly to the rear garden.
- Utility Room & Gardeners WC: Provides access to the double garage and a guest cloakroom/WC.