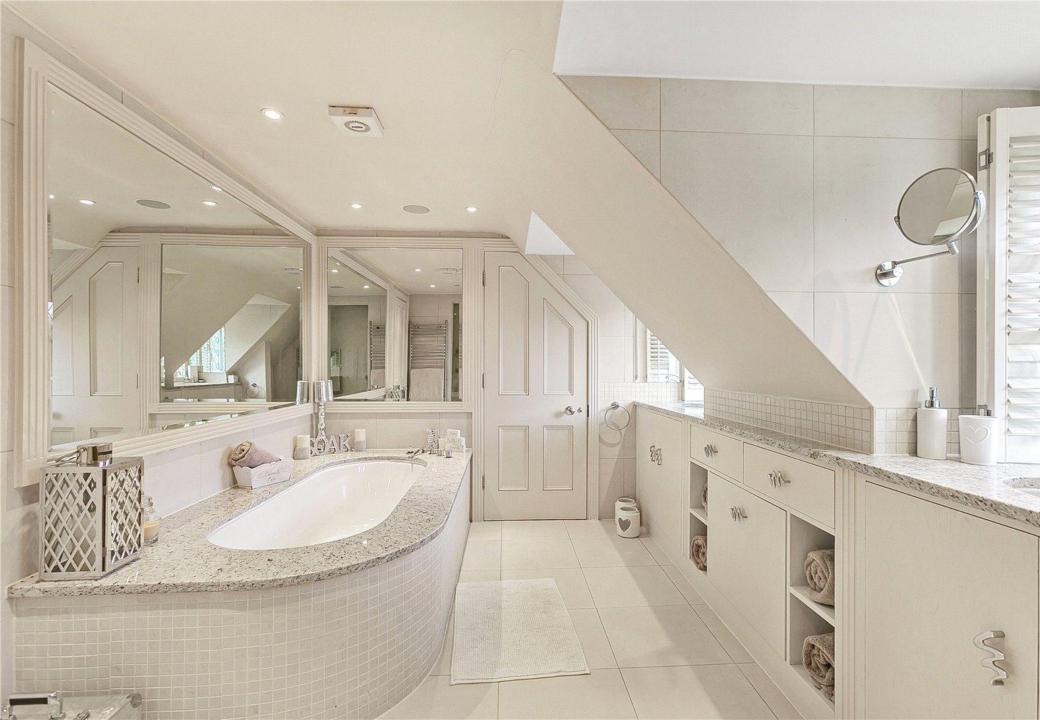

### <u>First Floor</u>

 Master Suite: A grand master bedroom with fitted wardrobes, a Juliet balcony, separate dressing room, and a luxurious en suite. The en suite features a rain shower, bath with granite surround, LED lighting, and a private WC. The master suite is enhanced with in-ceiling speakers connected to a central audio system. 6332