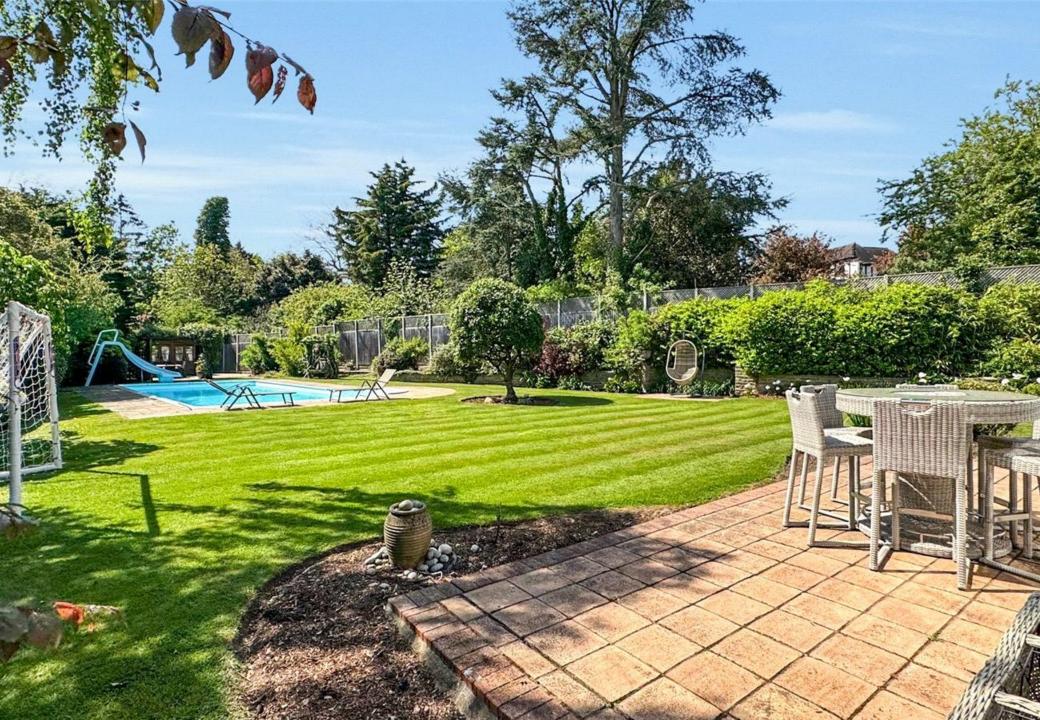

### Outdoor Space

- Rear Garden: The west-facing rear garden offers privacy and seclusion. It features a heated swimming pool, a summer house, and two paved areas ideal for outdoor entertaining. The lush lawn is framed by mature trees, shrubs, and carefully tended borders.
- Front Garden & Parking: The front provides off-street parking for several cars, a double garage with twin up-and-over doors, a large driveway, and a meticulously maintained front garden.
- Additional Potential: There is significant scope for expansion to the side and rear of the property, subject to planning permission (STPP), making this a home of boundless potential in both space and luxury.