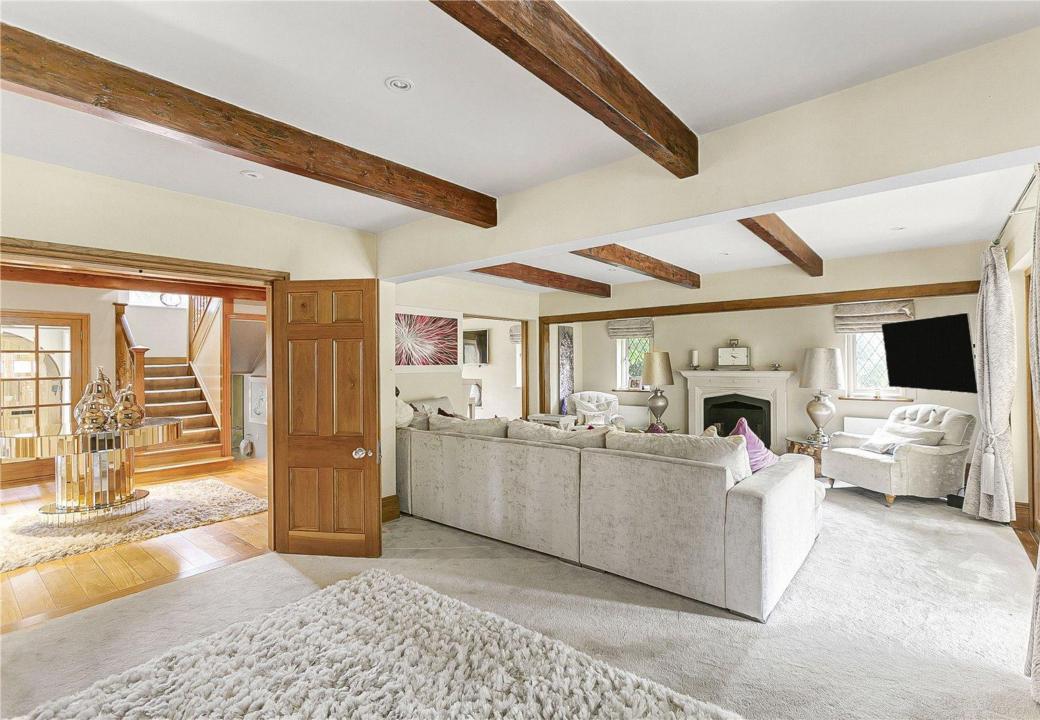

## Ground Floor Features

- Formal Living Room: A luxurious space with wood-panelled walls, a working fireplace, and access to the Vale Gardens Orangery, which features electric blinds, underfloor heating, and two sets of French doors opening to the landscaped rear garden.
- Dining Room: Spacious enough to accommodate a large dining table, perfect for formal gatherings.
- Kitchen/Breakfast Room: A bespoke kitchen, meticulously designed with maple wood cabinetry, solid granite countertops, and high-end integrated appliances, including Miele M-Touch ovens, a steamer, warming drawer, fridge/freezer, and a premium Wolf hob. French doors lead directly to the rear garden.
- Utility Room & Gardeners WC: Provides access to the double garage and a guest cloakroom/WC.