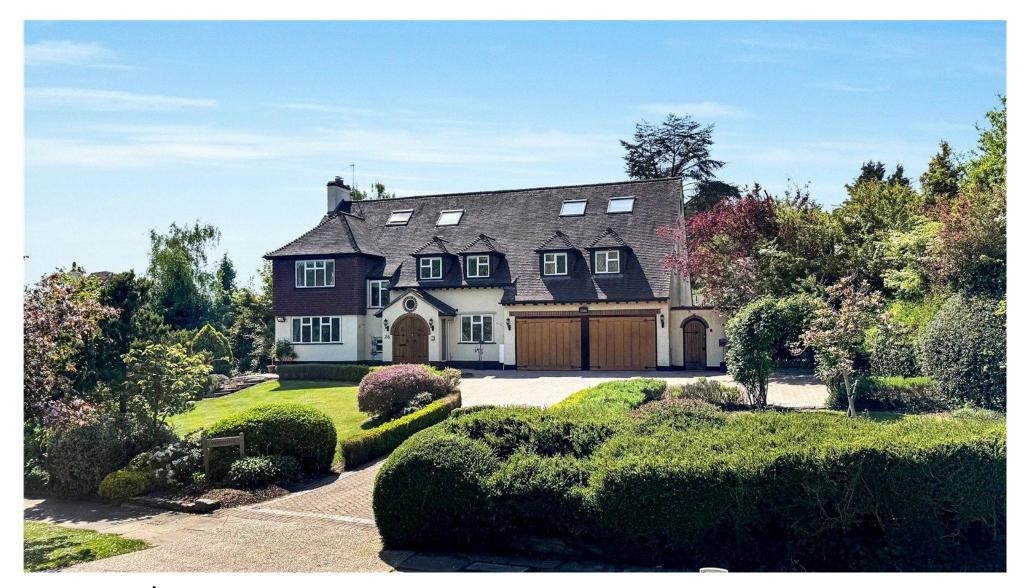

Woodsome Beech Hill Avenue, Hadley Wood, EN4 OLN

# **Beech Hill**

This remarkable property boasts an expansive 150-foot frontage and is set with in plot of approx. 0.48 of an acre, giving it a commanding presence on the road and an added sense of grandeur as you approach. Upon entering through imposing double doors, you are greeted by a magnificent entrance hall that leads to three impressive reception rooms.

### Outdoor Space

- Rear Garden: The west-facing rear garden offers privacy and seclusion. It features a heated swimming pool, a summer house, and two paved areas ideal for outdoor entertaining. The lush lawn is framed by mature trees, shrubs, and carefully tended borders.
- Front Garden & Parking: The front provides off-street parking for several cars, a double garage with twin up-and-over doors, a large driveway, and a meticulously maintained front garden.
- Additional Potential: There is significant scope for expansion to the side and rear of the property, subject to planning permission (STPP), making this a home of boundless potential in both space and luxury.