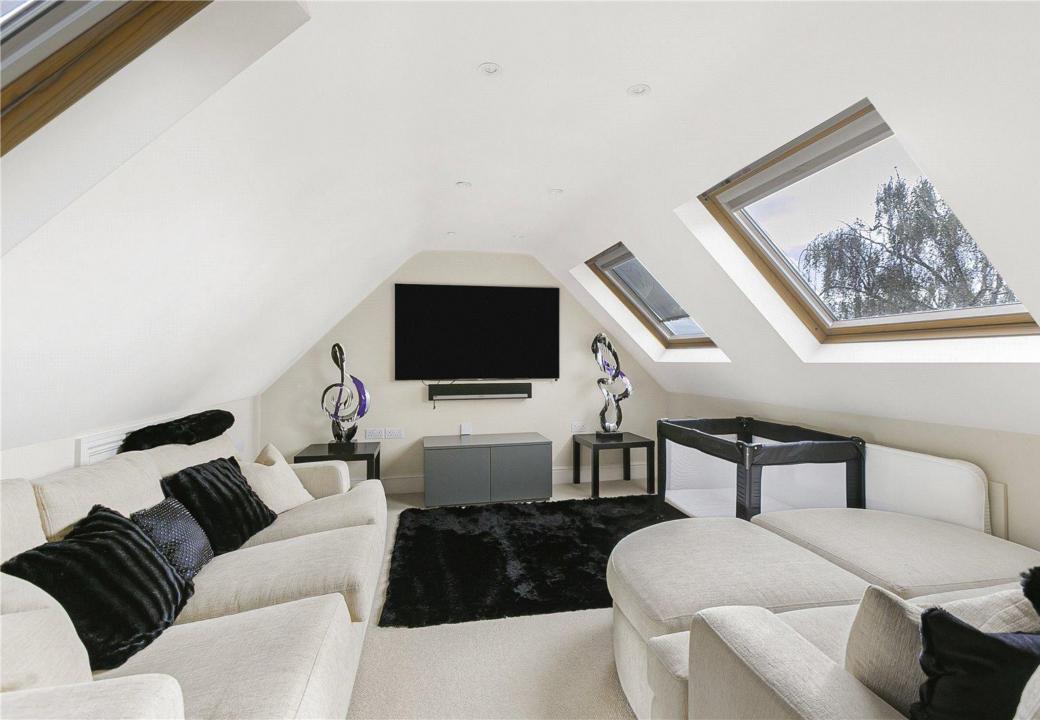

### Second Floor

 Guest Bedroom & Cinema Room: A guest bedroom with an en suite shower room and storage within the eaves. The Cinema Room boasts a wallmounted flat-screen TV, Linn surround sound system, and captivating views through multiple Velux windows.