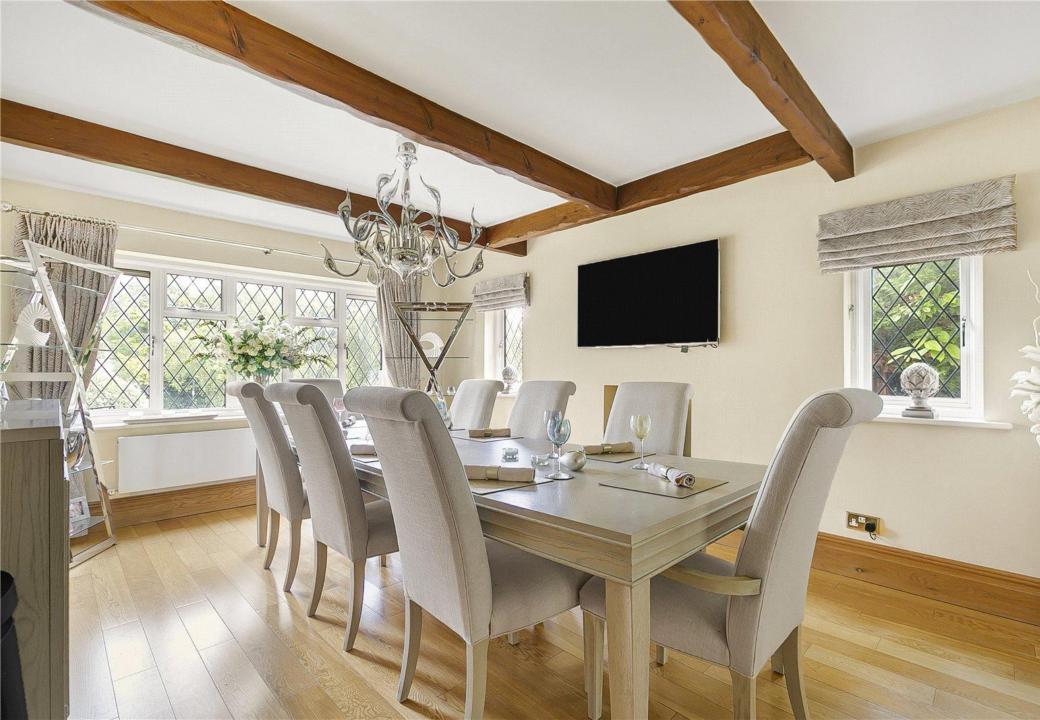

## Ground Floor Features

- Formal Living Room: A luxurious space with wood-panelled walls, a working fireplace, and access to the Vale Gardens Orangery, which features electric blinds, underfloor heating, and two sets of French doors opening to the landscaped rear garden.
- Dining Room: Spacious enough to accommodate a large dining table, perfect for formal gatherings.
- Kitchen/Breakfast Room: A bespoke kitchen, meticulously designed with maple wood cabinetry, solid granite countertops, and high-end integrated appliances, including Miele M-Touch ovens, a steamer, warming drawer, fridge/freezer, and a premium Wolf hob. French doors lead directly to the rear garden.
- Utility Room & Gardeners WC: Provides access to the double garage and a guest cloakroom/WC.