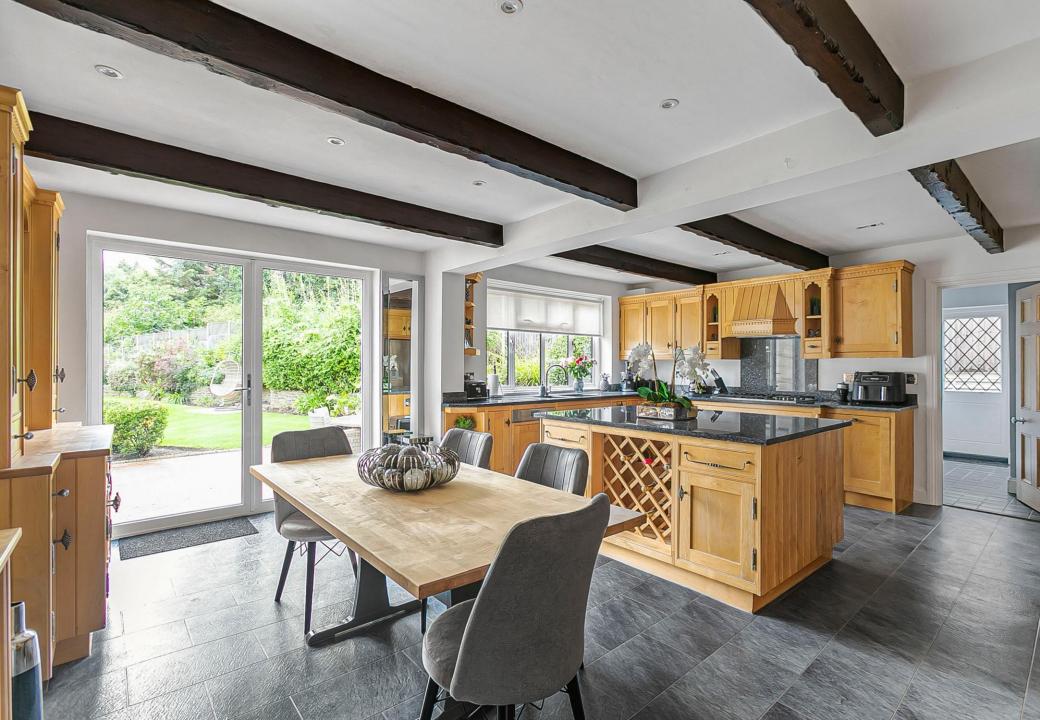

## Ground Floor Features

- Formal Living Room: A luxurious space with wood-panelled walls, a working fireplace, and access to the Vale Gardens Orangery, which features electric blinds, underfloor heating, and two sets of French doors opening to the landscaped rear garden.
- Dining Room: Spacious enough to accommodate a large dining table, perfect for formal gatherings.
- Kitchen/Breakfast Room: A bespoke kitchen, meticulously designed with maple wood cabinetry, solid granite countertops, and high-end integrated appliances, including Miele M-Touch ovens, a steamer, warming drawer, fridge/freezer, and a premium Wolf hob. French doors lead directly to the rear garden.
- Utility Room & Gardeners WC: Provides access to the double garage and a guest cloakroom/WC.