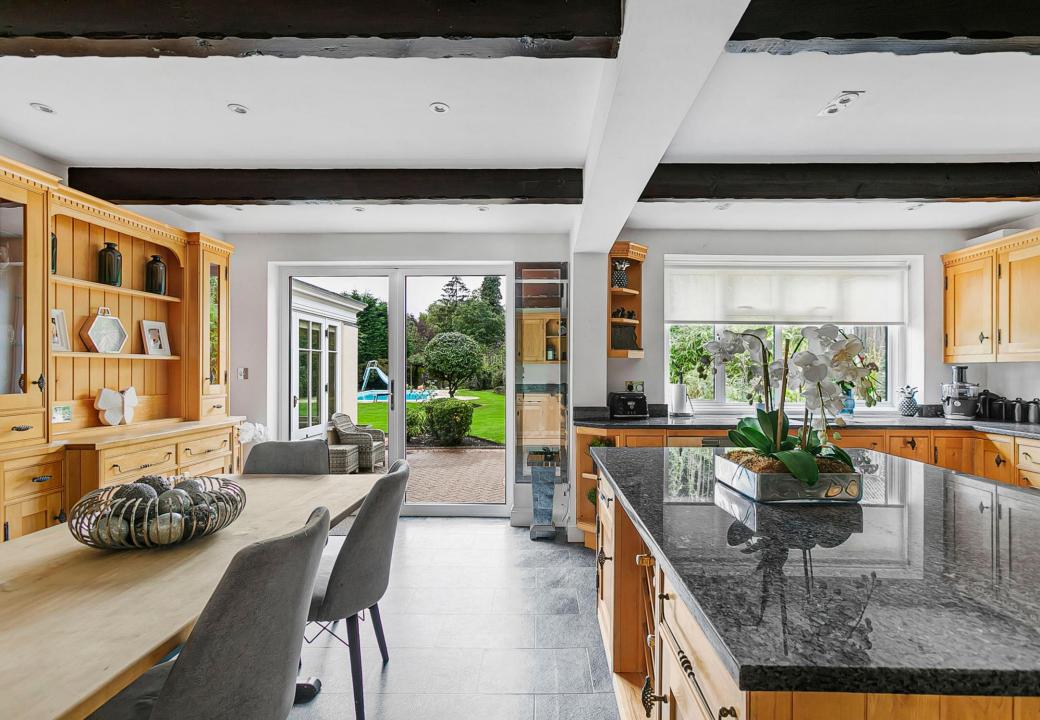

## Ground Floor Features

- Formal Living Room: A luxurious space with wood-panelled walls, a working fireplace, and access to the Vale Gardens Orangery, which features electric blinds, underfloor heating, and two sets of French doors opening to the landscaped rear garden.
- Dining Room: Spacious enough to accommodate a large dining table, perfect for formal gatherings.
- Kitchen/Breakfast Room: A bespoke kitchen, meticulously designed with maple wood cabinetry, solid granite countertops, and high-end integrated appliances, including Miele M-Touch ovens, a steamer, warming drawer, fridge/freezer, and a premium Wolf hob. French doors lead directly to the rear garden.
- Utility Room & Gardeners WC: Provides access to the double garage and a guest cloakroom/WC.

### Outdoor Space

- Rear Garden: The west-facing rear garden offers privacy and seclusion. It features a heated swimming pool, a summer house, and two paved areas ideal for outdoor entertaining. The lush lawn is framed by mature trees, shrubs, and carefully tended borders.
- Front Garden & Parking: The front provides off-street parking for several cars, a double garage with twin up-and-over doors, a large driveway, and a meticulously maintained front garden.
- Additional Potential: There is significant scope for expansion to the side and rear of the property, subject to planning permission (STPP), making this a home of boundless potential in both space and luxury.