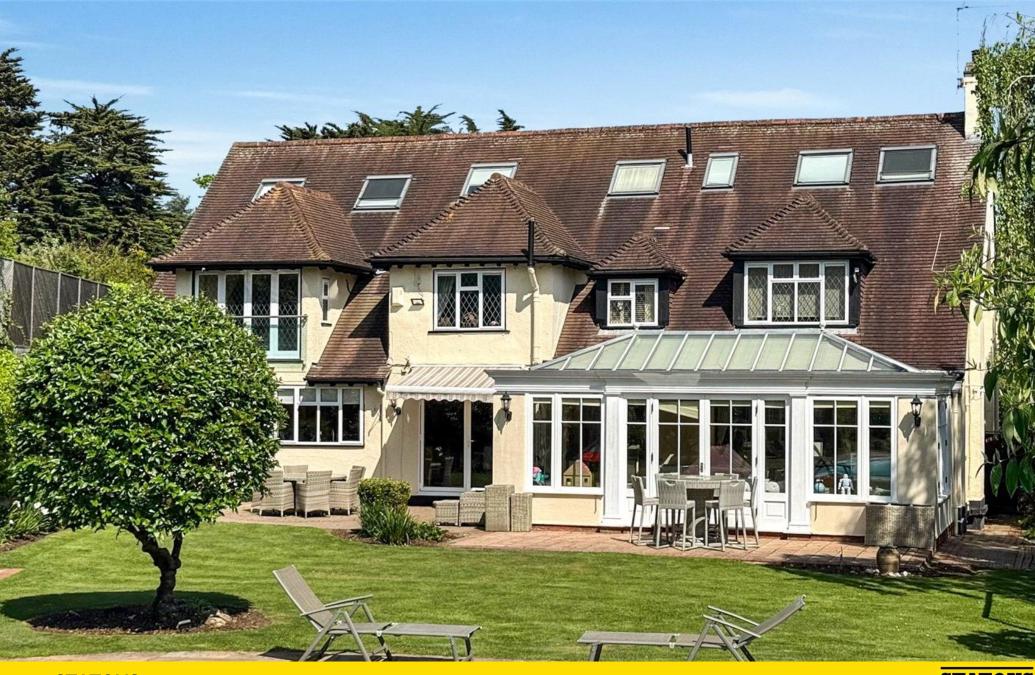

## Ground Floor Features

- Formal Living Room: A luxurious space with wood-panelled walls, a working fireplace, and access to the Vale Gardens Orangery, which features electric blinds, underfloor heating, and two sets of French doors opening to the landscaped rear garden.
- Dining Room: Spacious enough to accommodate a large dining table, perfect for formal gatherings.
- Kitchen/Breakfast Room: A bespoke kitchen, meticulously designed with maple wood cabinetry, solid granite countertops, and high-end integrated appliances, including Miele M-Touch ovens, a steamer, warming drawer, fridge/freezer, and a premium Wolf hob. French doors lead directly to the rear garden.
- Utility Room & Gardeners WC: Provides access to the double garage and a guest cloakroom/WC.

### Outdoor Space

- Rear Garden: The west-facing rear garden offers privacy and seclusion. It features a heated swimming pool, a summer house, and two paved areas ideal for outdoor entertaining. The lush lawn is framed by mature trees, shrubs, and carefully tended borders.
- Front Garden & Parking: The front provides off-street parking for several cars, a double garage with twin up-and-over doors, a large driveway, and a meticulously maintained front garden.
- Additional Potential: There is significant scope for expansion to the side and rear of the property, subject to planning permission (STPP), making this a home of boundless potential in both space and luxury.