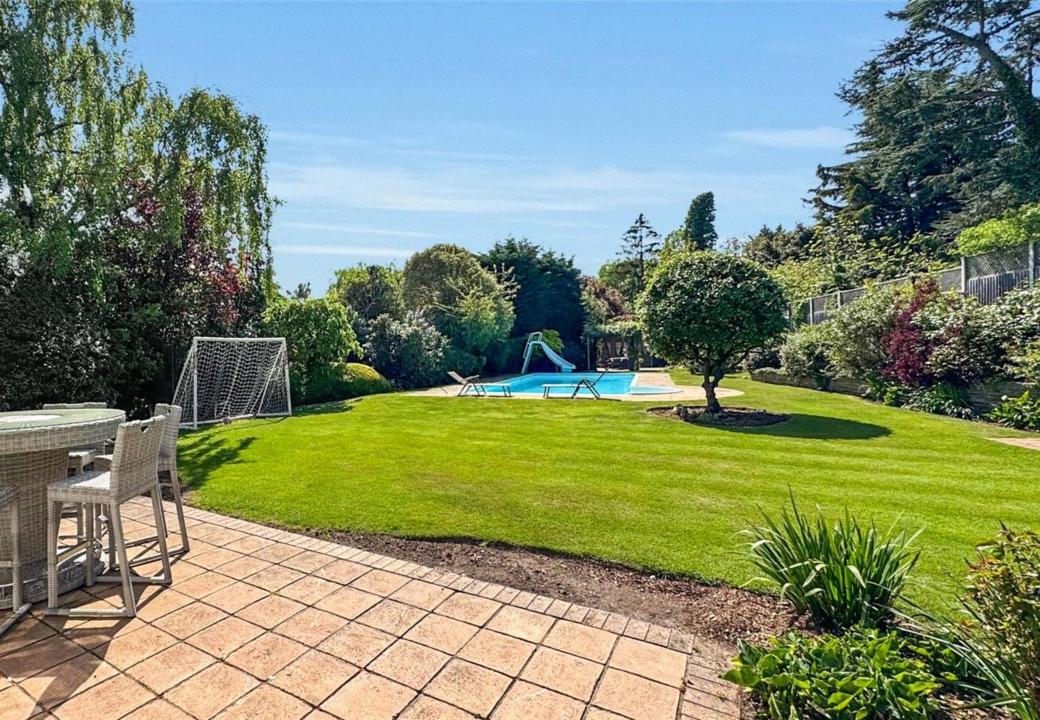

### Outdoor Space

- Rear Garden: The west-facing rear garden offers privacy and seclusion. It features a heated swimming pool, a summer house, and two paved areas ideal for outdoor entertaining. The lush lawn is framed by mature trees, shrubs, and carefully tended borders.
- Front Garden & Parking: The front provides off-street parking for several cars, a double garage with twin up-and-over doors, a large driveway, and a meticulously maintained front garden.
- Additional Potential: There is significant scope for expansion to the side and rear of the property, subject to planning permission (STPP), making this a home of boundless potential in both space and luxury.