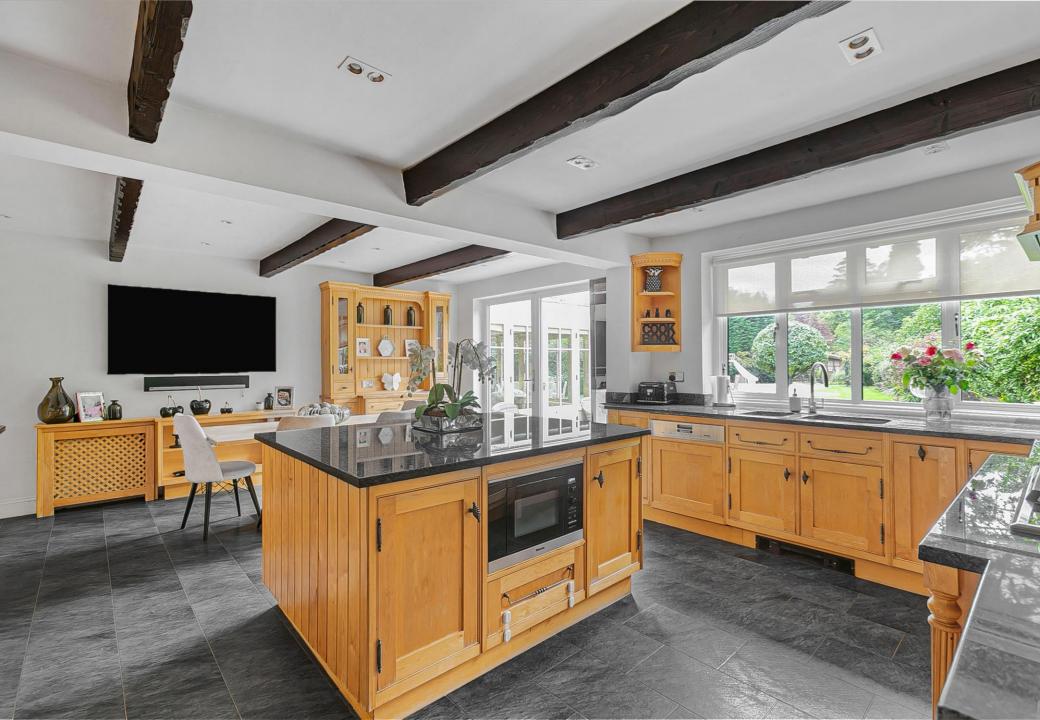

## Ground Floor Features

- Formal Living Room: A luxurious space with wood-panelled walls, a working fireplace, and access to the Vale Gardens Orangery, which features electric blinds, underfloor heating, and two sets of French doors opening to the landscaped rear garden.
- Dining Room: Spacious enough to accommodate a large dining table, perfect for formal gatherings.
- Kitchen/Breakfast Room: A bespoke kitchen, meticulously designed with maple wood cabinetry, solid granite countertops, and high-end integrated appliances, including Miele M-Touch ovens, a steamer, warming drawer, fridge/freezer, and a premium Wolf hob. French doors lead directly to the rear garden.
- Utility Room & Gardeners WC: Provides access to the double garage and a guest cloakroom/WC.