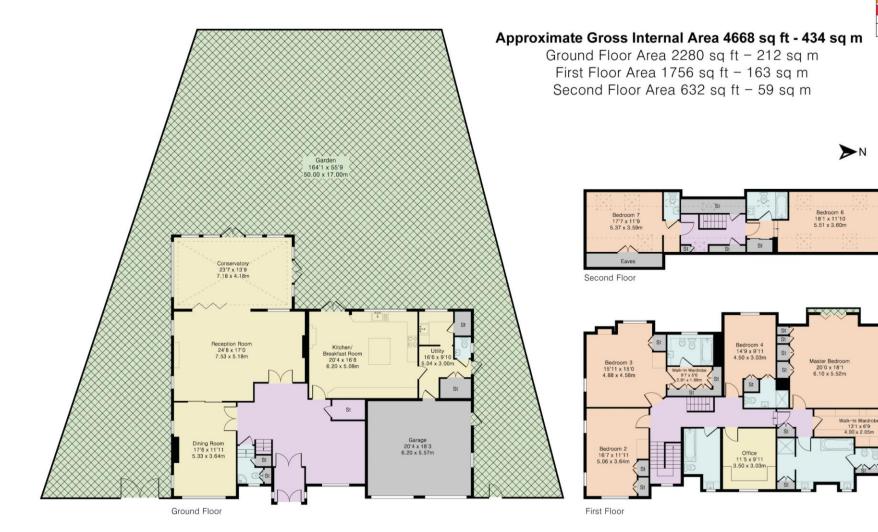

# **Beech Hill**

This remarkable property boasts an expansive 150-foot frontage and is set with in plot of approx. 0.48 of an acre, giving it a commanding presence on the road and an added sense of grandeur as you approach. Upon entering through imposing double doors, you are greeted by a magnificent entrance hall that leads to three impressive reception rooms.

## Ground Floor Features

- Formal Living Room: A luxurious space with wood-panelled walls, a working fireplace, and access to the Vale Gardens Orangery, which features electric blinds, underfloor heating, and two sets of French doors opening to the landscaped rear garden.
- Dining Room: Spacious enough to accommodate a large dining table, perfect for formal gatherings.
- Kitchen/Breakfast Room: A bespoke kitchen, meticulously designed with maple wood cabinetry, solid granite countertops, and high-end integrated appliances, including Miele M-Touch ovens, a steamer, warming drawer, fridge/freezer, and a premium Wolf hob. French doors lead directly to the rear garden.
- Utility Room & Gardeners WC: Provides access to the double garage and a guest cloakroom/WC.

### <u>First Floor</u>

 Master Suite: A grand master bedroom with fitted wardrobes, a Juliet balcony, separate dressing room, and a luxurious en suite. The en suite features a rain shower, bath with granite surround, LED lighting, and a private WC. The master suite is enhanced with in-ceiling speakers connected to a central audio system. 6332

date

 Additional Bedrooms: Two further en suite bedrooms, while two more goodsized bedrooms share a family bathroom, offering ample accommodation for family and guests.

### Second Floor

 Guest Bedroom & Cinema Room: A guest bedroom with an en suite shower room and storage within the eaves. The Cinema Room boasts a wallmounted flat-screen TV, Linn surround sound system, and captivating views through multiple Velux windows.

### Outdoor Space

- Rear Garden: The west-facing rear garden offers privacy and seclusion. It features a heated swimming pool, a summer house, and two paved areas ideal for outdoor entertaining. The lush lawn is framed by mature trees, shrubs, and carefully tended borders.
- Front Garden & Parking: The front provides off-street parking for several cars, a double garage with twin up-and-over doors, a large driveway, and a meticulously maintained front garden.
- Additional Potential: There is significant scope for expansion to the side and rear of the property, subject to planning permission (STPP), making this a home of boundless potential in both space and luxury.