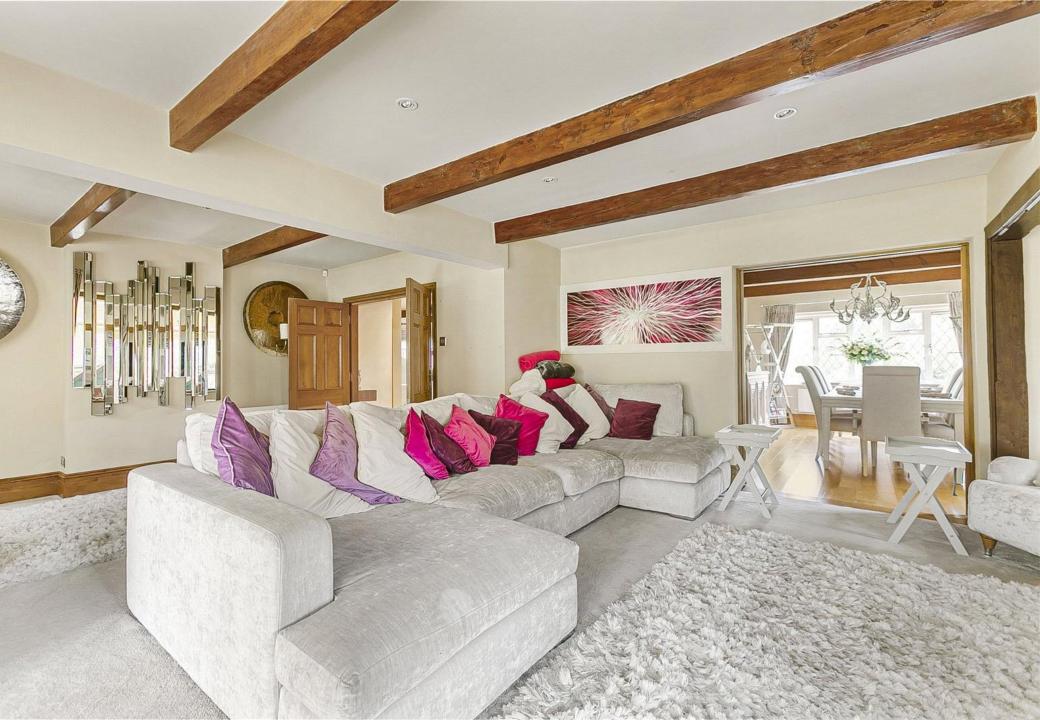

## Ground Floor Features

- Formal Living Room: A luxurious space with wood-panelled walls, a working fireplace, and access to the Vale Gardens Orangery, which features electric blinds, underfloor heating, and two sets of French doors opening to the landscaped rear garden.
- Dining Room: Spacious enough to accommodate a large dining table, perfect for formal gatherings.
- Kitchen/Breakfast Room: A bespoke kitchen, meticulously designed with maple wood cabinetry, solid granite countertops, and high-end integrated appliances, including Miele M-Touch ovens, a steamer, warming drawer, fridge/freezer, and a premium Wolf hob. French doors lead directly to the rear garden.
- Utility Room & Gardeners WC: Provides access to the double garage and a guest cloakroom/WC.