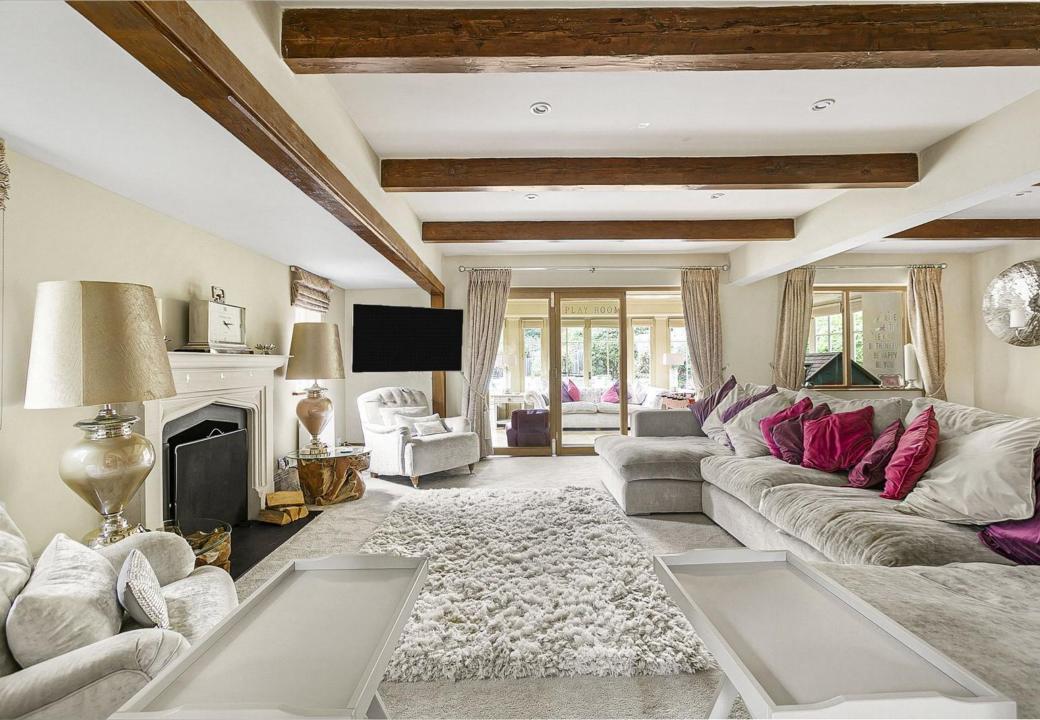

## Ground Floor Features

- Formal Living Room: A luxurious space with wood-panelled walls, a working fireplace, and access to the Vale Gardens Orangery, which features electric blinds, underfloor heating, and two sets of French doors opening to the landscaped rear garden.
- Dining Room: Spacious enough to accommodate a large dining table, perfect for formal gatherings.
- Kitchen/Breakfast Room: A bespoke kitchen, meticulously designed with maple wood cabinetry, solid granite countertops, and high-end integrated appliances, including Miele M-Touch ovens, a steamer, warming drawer, fridge/freezer, and a premium Wolf hob. French doors lead directly to the rear garden.
- Utility Room & Gardeners WC: Provides access to the double garage and a guest cloakroom/WC.