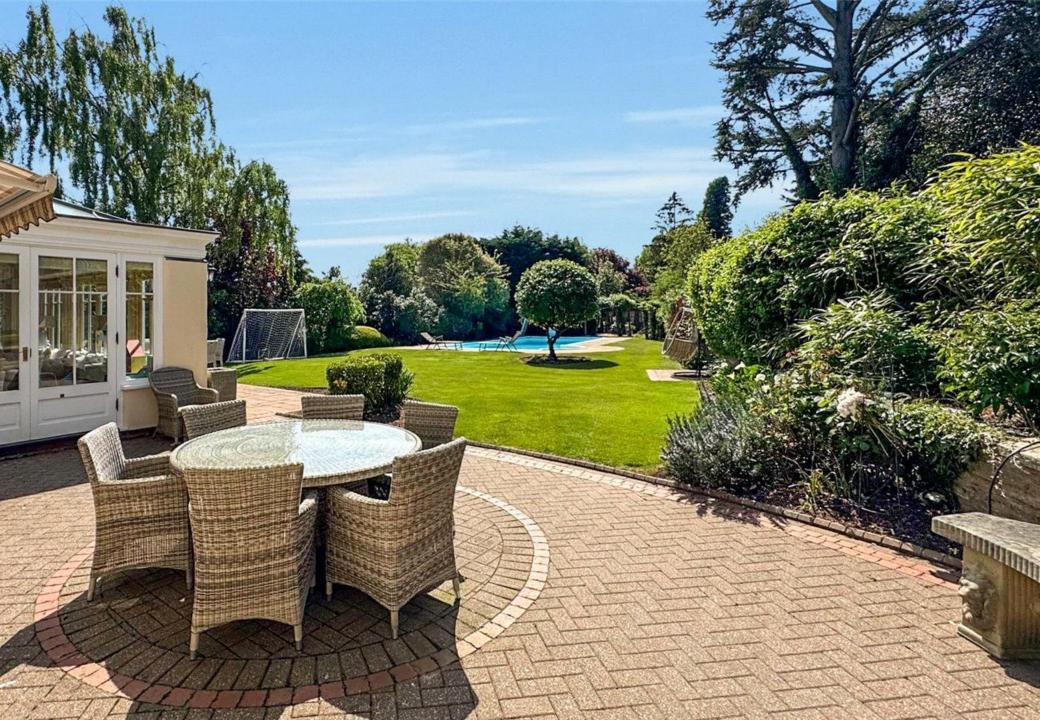

## Ground Floor Features

- Formal Living Room: A luxurious space with wood-panelled walls, a working fireplace, and access to the Vale Gardens Orangery, which features electric blinds, underfloor heating, and two sets of French doors opening to the landscaped rear garden.
- Dining Room: Spacious enough to accommodate a large dining table, perfect for formal gatherings.
- Kitchen/Breakfast Room: A bespoke kitchen, meticulously designed with maple wood cabinetry, solid granite countertops, and high-end integrated appliances, including Miele M-Touch ovens, a steamer, warming drawer, fridge/freezer, and a premium Wolf hob. French doors lead directly to the rear garden.
- Utility Room & Gardeners WC: Provides access to the double garage and a guest cloakroom/WC.

### Outdoor Space

- Rear Garden: The west-facing rear garden offers privacy and seclusion. It features a heated swimming pool, a summer house, and two paved areas ideal for outdoor entertaining. The lush lawn is framed by mature trees, shrubs, and carefully tended borders.
- Front Garden & Parking: The front provides off-street parking for several cars, a double garage with twin up-and-over doors, a large driveway, and a meticulously maintained front garden.
- Additional Potential: There is significant scope for expansion to the side and rear of the property, subject to planning permission (STPP), making this a home of boundless potential in both space and luxury.