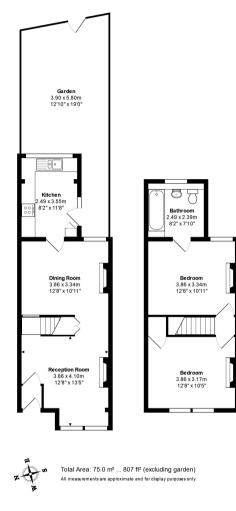

This beautiful property is deceptively spacious and has been maintained to the highest of standards throughout and its many benefits include, 2 reception rooms with feature fireplaces, fitted kitchen/breakfast room, 2 double bedrooms and a family bathroom. Externally there is also a cute low maintenance rear garden with rear pedestrian access.