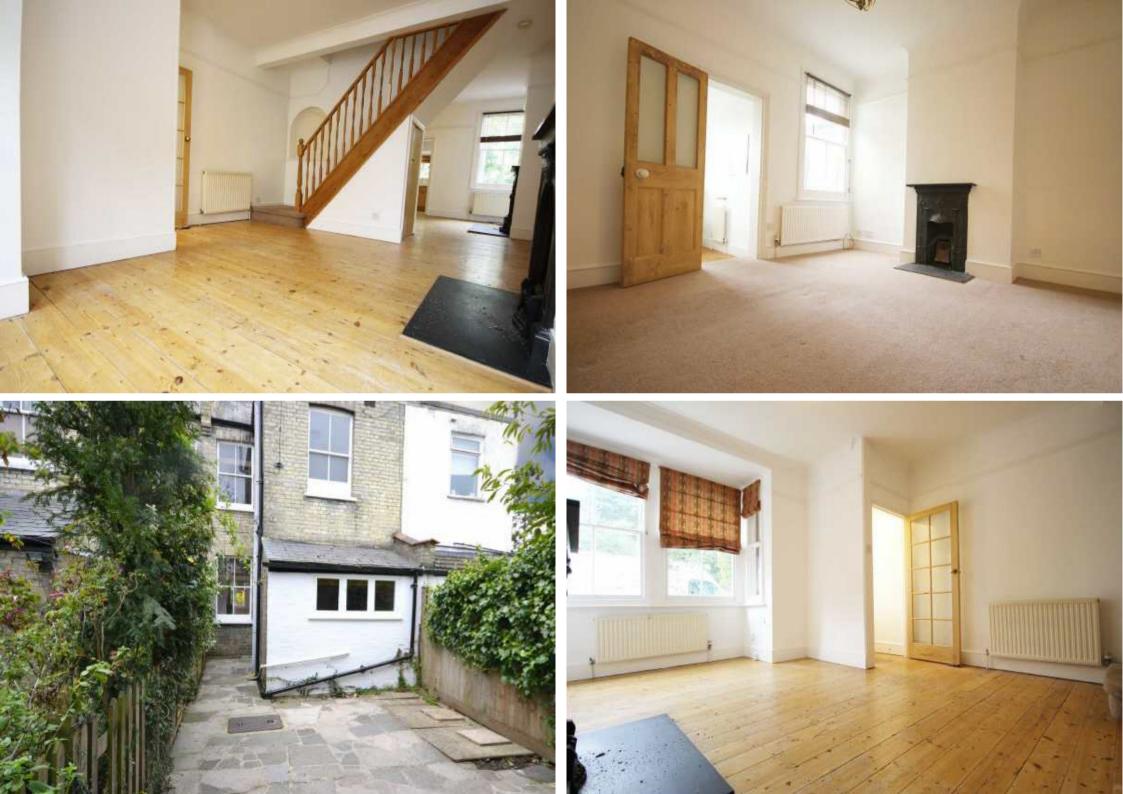

This beautiful property is deceptively spacious and has been maintained to the highest of standards throughout and its many benefits include, 2 reception rooms with feature fireplaces, fitted kitchen/breakfast room, 2 double bedrooms and a family bathroom. Externally there is also a cute low maintenance rear garden with rear pedestrian access.