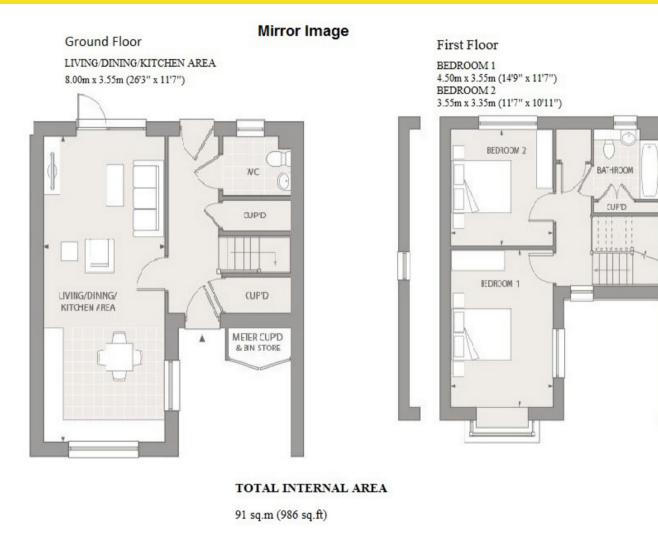

High Barnet Underground station is approximately 10 minutes walk away

For more houses for sale in Barnet please call our Barnet team on 0208 449 3383 .

The accommodation comprises:

GROUND FLOOR, Hallway, Storage Cupboards x 2, Guest W.C, Living/Dining/Kitchen, FIRST FLOOR, Bedroom 1, Bedroom 2, Bathroom, EXTERIOR, Rear Garden, Driveway For 2 Cars