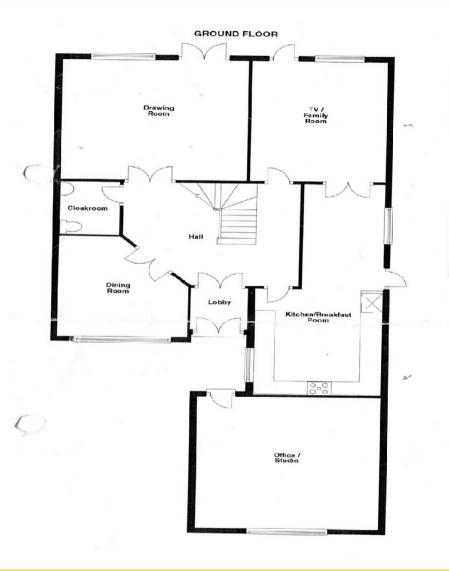

## Barnet Gate Lane Arkley, Hertfordshire, EN5 2AD Offers in excess of £1,225,000 Freehold

Tel: 020 8449 3383 Email: barnet@statons.com Bedrooms 5 | Bathrooms 3 | Receptions 4

\*\*\* CHAIN FREE \*\*\* Situated on this sought after road in Arkley we are delighted to offer for sale this bright and spacious detached family home which is set behind a gated frontage. The property comprises a welcoming entrance hall, 3 reception rooms, large eat in kitchen, 5 bedrooms, 3 bathrooms and an additional shower room. The property also offers the added bonus of a study/office which has been converted from the garage, a private rear garden and driveway parking for several cars.