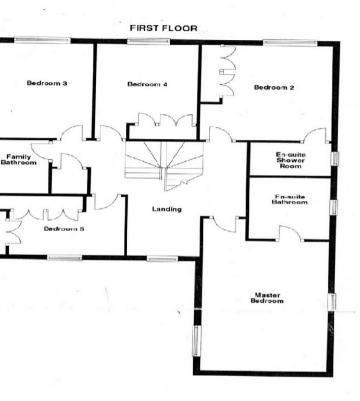

## Barnet Gate Lane Arkley, Hertfordshire, EN5 2AD Offers in excess of £1,225,000 Freehold

Tel: 020 8449 3383 Email: barnet@statons.com Bedrooms 5 | Bathrooms 3 | Receptions 4

\*\*\* CHAIN FREE \*\*\* Situated on this sought after road in Arkley we are delighted to offer for sale this bright and spacious detached family home which is set behind a gated frontage. The property comprises a welcoming entrance hall, 3 reception rooms, large eat in kitchen, 5 bedrooms, 3 bathrooms and an additional shower room. The property also offers the added bonus of a study/office which has been converted from the garage, a private rear garden and driveway parking for several cars.