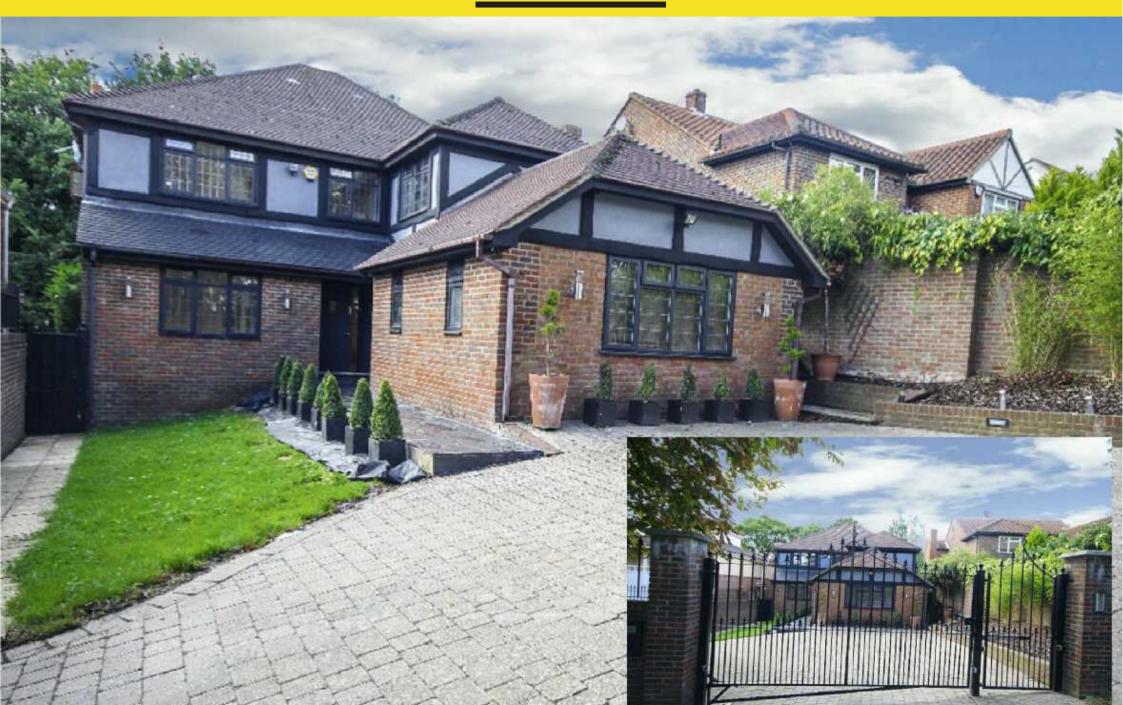

## Barnet Gate Lane Arkley, Hertfordshire, EN5 2AD Offers in excess of £1,225,000 Freehold

Tel: 020 8449 3383 Email: barnet@statons.com Bedrooms 5 | Bathrooms 3 | Receptions 4

\*\*\* CHAIN FREE \*\*\* Situated on this sought after road in Arkley we are delighted to offer for sale this bright and spacious detached family home which is set behind a gated frontage. The property comprises a welcoming entrance hall, 3 reception rooms, large eat in kitchen, 5 bedrooms, 3 bathrooms and an additional shower room. The property also offers the added bonus of a study/office which has been converted from the garage, a private rear garden and driveway parking for several cars.

Location:- Enjoying a semi-rural location yet located on the fringes of Barnet which provides a good range of shopping facilities including the Spires shopping centre and an excellent selection of restaurants. The area has renowned schooling both state and private including Haberdashers' Aske's, Belmont/Mill Hill School, QE Boys and QE Girls. High Barnet tube station (Northern Line) is approximately 2 miles away and New Barnet mainline station is the nearest over ground station. The M25, A1 and M1 are also accessible. Central London is approximately 10 miles away and Brent Cross shopping centre approximately 5 miles away.