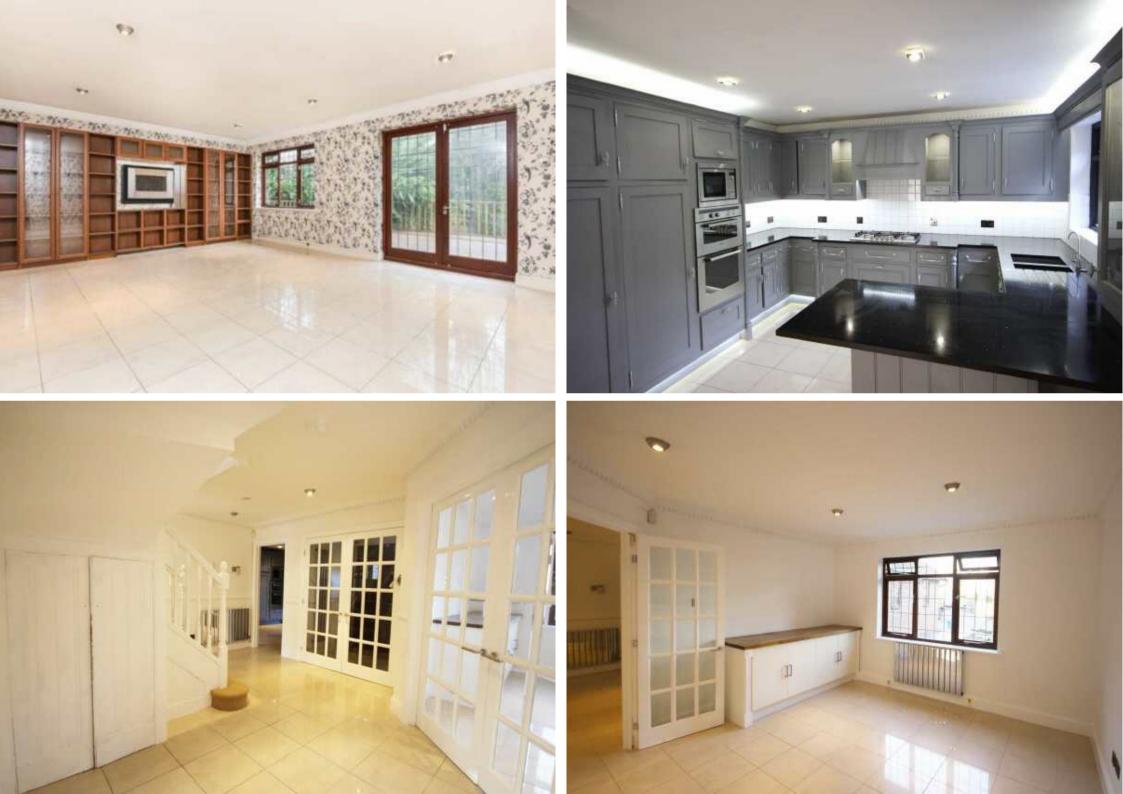

## Barnet Gate Lane Arkley, Hertfordshire, EN5 2AD Offers in excess of £1,225,000 Freehold

Tel: 020 8449 3383 Email: barnet@statons.com Bedrooms 5 | Bathrooms 3 | Receptions 4

\*\*\* CHAIN FREE \*\*\* Situated on this sought after road in Arkley we are delighted to offer for sale this bright and spacious detached family home which is set behind a gated frontage. The property comprises a welcoming entrance hall, 3 reception rooms, large eat in kitchen, 5 bedrooms, 3 bathrooms and an additional shower room. The property also offers the added bonus of a study/office which has been converted from the garage, a private rear garden and driveway parking for several cars.