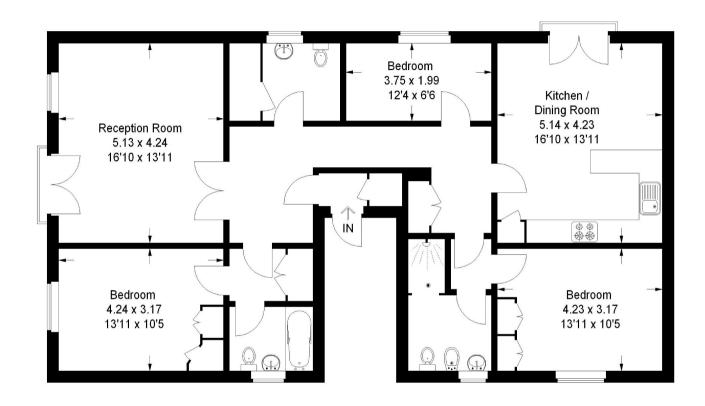

# The accommodation comprises:

Entrance Hallway, Guest Cloakroom, Kitchen/Dining Room, Reception Room, Bedroom 1, En Suite Bathroom, Bedroom 2, En Suite Shower Room, Bedroom 3, Ample Storage, EXTERIOR:-, 2 Allocated Parking Spaces, Communal Gardens

# Approximate Gross Internal Area 121.8 sq m / 1311 sq ft

Illustration for identification purposes only, measurements are approximate, not to scale.