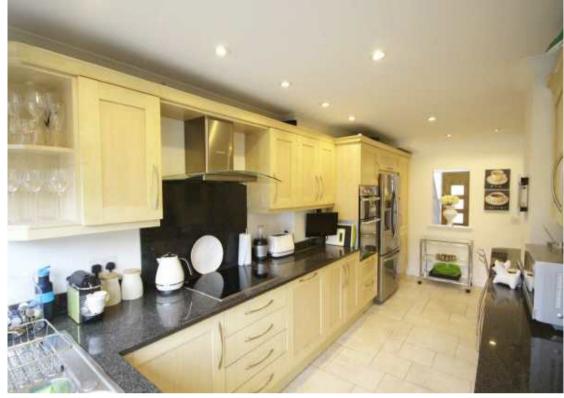

# The accommodation comprises:

GROUND FLOOR, Entrance Hall, Sitting Room, Family Room, Dining Area, Kitchen, FIRST FLOOR, Landing, Bedroom 2, Built In Wardrobes, Bedroom 3, Built In Wardrobes, Bedroom 4, Built In Wardrobes, Bathroom, SECOND FLOOR, Master Bedroom, Storage Cupboard, En - Suite, EXTERNAL, Rear Garden, Rear Brick Built Shed, Front Driveway