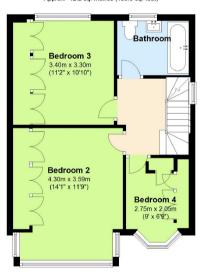

# The accommodation comprises:

GROUND FLOOR, Entrance Hall, Sitting Room, Family Room, Dining Area, Kitchen, FIRST FLOOR, Landing, Bedroom 2, Built In Wardrobes, Bedroom 3, Built In Wardrobes, Bedroom 4, Built In Wardrobes, Bathroom, SECOND FLOOR, Master Bedroom, Storage Cupboard, En - Suite, EXTERNAL, Rear Garden, Rear Brick Built Shed, Front Driveway

# First Floor

Approx. 42.2 sq. metres (453.9 sq. feet)