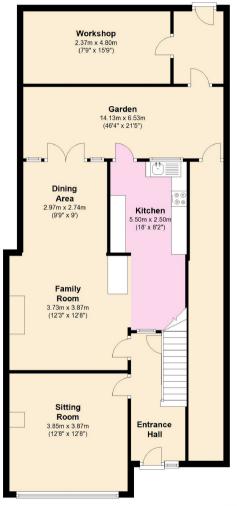

# The accommodation comprises:

GROUND FLOOR, Entrance Hall, Sitting Room, Family Room, Dining Area, Kitchen, FIRST FLOOR, Landing, Bedroom 2, Built In Wardrobes, Bedroom 3, Built In Wardrobes, Bedroom 4, Built In Wardrobes, Bathroom, SECOND FLOOR, Master Bedroom, Storage Cupboard, En - Suite, EXTERNAL, Rear Garden, Rear Brick Built Shed, Front Driveway

### **Ground Floor**

Approx. 102.8 sq. metres (1106.2 sq. feet)