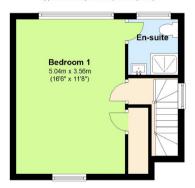

# The accommodation comprises:

GROUND FLOOR, Entrance Hall, Sitting Room, Family Room, Dining Area, Kitchen, FIRST FLOOR, Landing, Bedroom 2, Built In Wardrobes, Bedroom 3, Built In Wardrobes, Bedroom 4, Built In Wardrobes, Bathroom, SECOND FLOOR, Master Bedroom, Storage Cupboard, En - Suite, EXTERNAL, Rear Garden, Rear Brick Built Shed, Front Driveway

# Second Floor

Approx. 26.1 sq. metres (280.5 sq. feet)