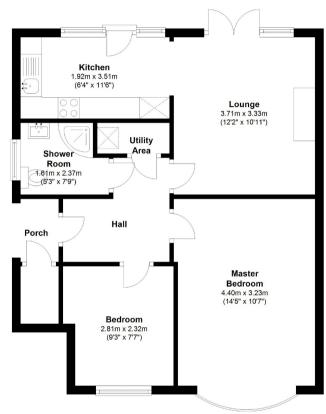

# The accommodation comprises:

GROUND FLOOR, Porch, Storage Cupboard, Entrance Hall, Lounge, Kitchen, Utility Area, Master Bedroom, Bedroom 2, Shower Room, EXTERIOR, Off Street Parking

### **Ground Floor**

Approx. 56.1 sq. metres (603.4 sq. feet)

Total area: approx. 56.1 sq. metres (603.4 sq. feet)

Whilst every attempt has been made to ensure the accuracy of this floor plan, no responsibility is taken for any error, omission or incorrect statement. When a garage outbuilding garden and/or balcony are shown on the floor plan, their areas are included in the floor square area. The plan is for illustrative purposes and is to be used as such by any prospective purchaser or tenant. Floor Plan prepared by Adrian Bunting 07753375565.

Plan produced using PlanUp.