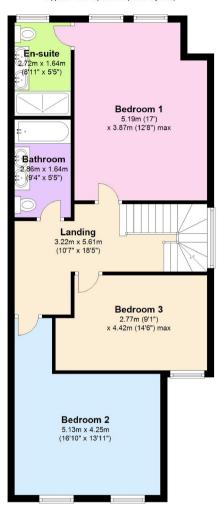

## **First Floor**

Approx. 70.7 sq. metres (760.6 sq. feet)

# Second Floor

Approx. 64.2 sq. metres (691.1 sq. feet)