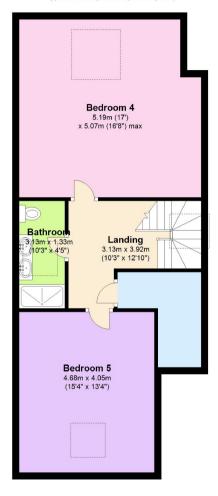

e stations. The area is is served by numerous bus routes and is easily accessible to The Spires shopping centre. The area also benefits from many well regarded schools, both private, and state.

For more properties for sale in Barnet please call our Barnet Estate Agents on 0208 449 3383 .

# The accommodation comprises:

GROUND FLOOR, Porch, Entrance Hall, Lounge, Kitchen/Dining Room, Utility Room, Guest Cloakroom, FIRST FLOOR, Master Bedroom, En Suite Bathroom, Family Bathroom, Bedroom 2, Bedroom 3, SECOND FLOOR, Bedroom 4, Family Shower room, Bedroom 5, EXTERIOR, Rear Garden, Driveway Parking











## **Ground Floor**

Approx. 69.1 sq. metres (743.3 sq. feet)



## **First Floor**

Approx. 70.7 sq. metres (760.6 sq. feet)



# Second Floor

Approx. 64.2 sq. metres (691.1 sq. feet)





# Total area: approx. 203.9 sq. metres (2194.9 sq. feet)

#### DISCLAIMER:

In accordance with the 1993 Misrepresentation Act the agent had not tested any apparatus, equipment, fixtures, fittings or services and so, cannot verify they are in working order, or fit for their purpose. Neither has the agent checked the legal documentation to verify the leasehold/freehold status of the property. The buyer is advised to obtain verification from their solicitor or surveyor. Also, photographs are for illustration only and may depict items which are not for sale or included in the sale of the property, All sizes are approximate. All dimensions include wardrobe spaces where applicable.

#### BARNET

1-2 Hadley Parade High Street Barnet, Herts EN5 5SX Tel: 020 8449 3383 Fax: 020 8441 7676 barnet@