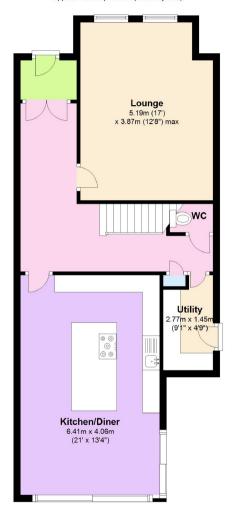

## **Ground Floor**

Approx. 69.1 sq. metres (743.3 sq. feet)

## **First Floor**

Approx. 70.7 sq. metres (760.6 sq. feet)

# Second Floor

Approx. 64.2 sq. metres (691.1 sq. feet)

# Total area: approx. 203.9 sq. metres (2194.9 sq. feet)