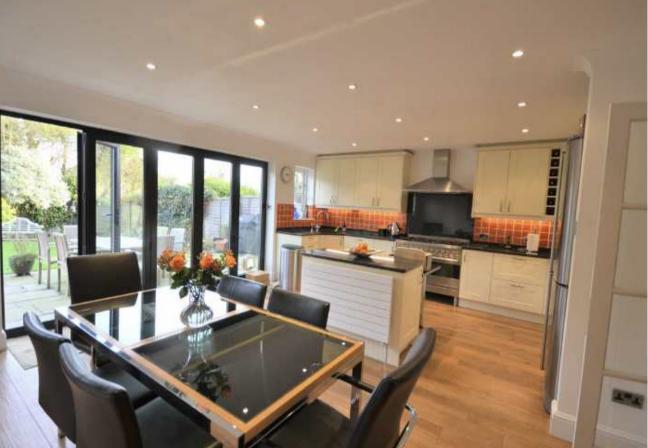

## The Gables, Leecroft Road High Barnet, Hertfordshire EN5 2TW

\*\* CHAIN FREE \*\* Situated in this sought after private no through road which is located just off of Wood Street, we are delighted to offer for sale a beautifully presented 4 double bedroom detached family home. This stunning property is arranged over three floors and comprises, spacious entrance hall, study, generous guest w.c, super open plan kitchen/family room with bi-folding doors onto the rear garden, integral garage, large double reception room located on the first floor, master bedrooms suite with dressing room, en suite and balcony, second spacious double bedroom with fitted wardrobes, two further double bedrooms and a family bathroom. Externally there is a low maintenance rear garden complete with an automatic Eden patio awning complete with lighting, garage and ample driveway parking.

### The accommodation comprises:

GROUND FLOOR, Spacious Entrance Hallway, Kitchen/Family Room, Study, Cloakroom, Door To Integral Garage, FIRST FLOOR, Reception Room, Lounge, Bedroom, SECOND FLOOR, Bedroom, Walk-in-Wardrobe, En-suite Shower Room, Bedroom, Bedroom, EXTERIOR, Garden, Front Garden/Driveway, Garage