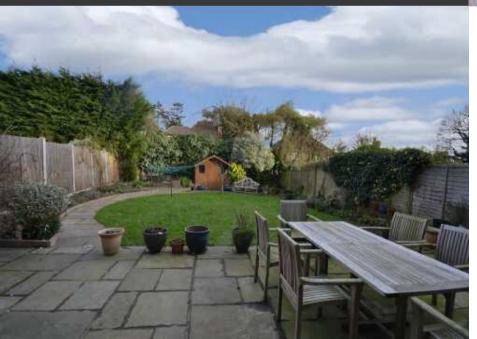

## The Gables, Leecroft Road High Barnet, Hertfordshire EN5 2TW

\*\* CHAIN FREE \*\* Situated in this sought after private no through road which is located just off of Wood Street, we are delighted to offer for sale a beautifully presented 4 double bedroom detached family home. This stunning property is arranged over three floors and comprises, spacious entrance hall, study, generous guest w.c, super open plan kitchen/family room with bi-folding doors onto the rear garden, integral garage, large double reception room located on the first floor, master bedrooms suite with dressing room, en suite and balcony, second spacious double bedroom with fitted wardrobes, two further double bedrooms and a family bathroom. Externally there is a low maintenance rear garden complete with an automatic Eden patio awning complete with lighting, garage and ample driveway parking.

### The accommodation comprises:

GROUND FLOOR, Spacious Entrance Hallway, Kitchen/Family Room, Study, Cloakroom, Door To Integral Garage, FIRST FLOOR, Reception Room, Lounge, Bedroom, SECOND FLOOR, Bedroom, Walk-in-Wardrobe, En-suite Shower Room, Bedroom, Bedroom, EXTERIOR, Garden, Front Garden/Driveway, Garage