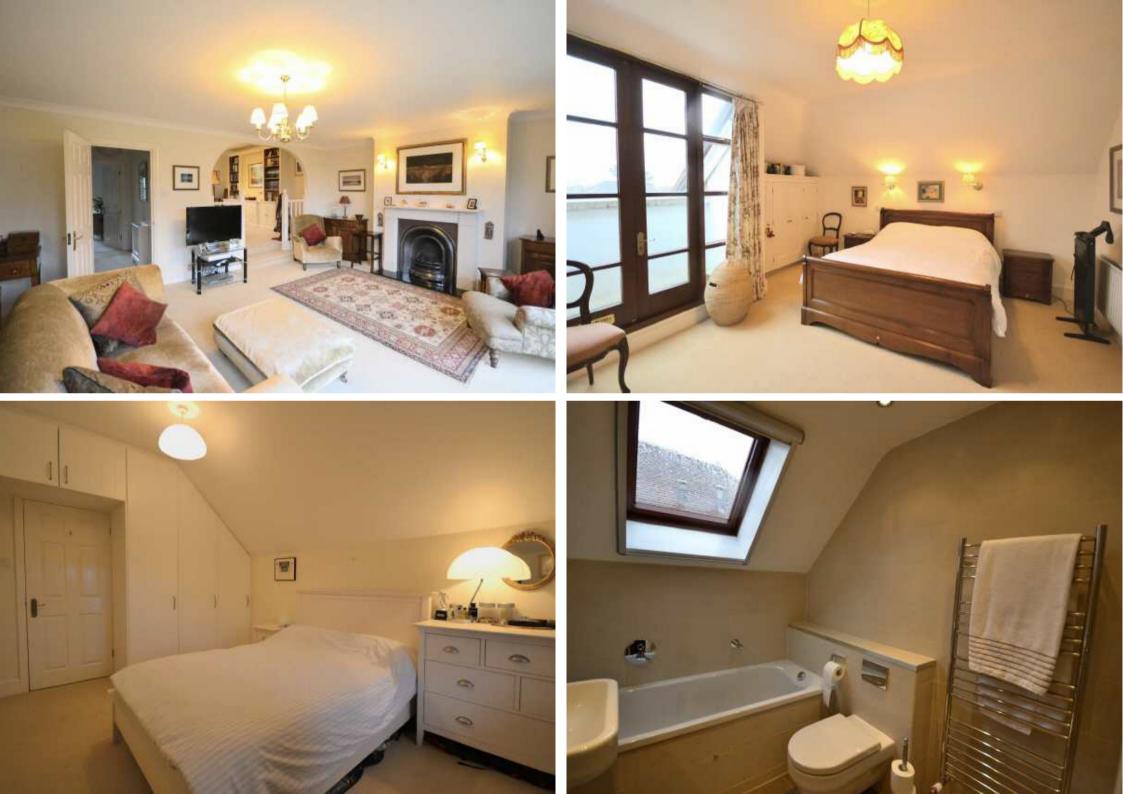

## The Gables, Leecroft Road High Barnet, Hertfordshire EN5 2TW

\*\* CHAIN FREE \*\* Situated in this sought after private no through road which is located just off of Wood Street, we are delighted to offer for sale a beautifully presented 4 double bedroom detached family home. This stunning property is arranged over three floors and comprises, spacious entrance hall, study, generous guest w.c, super open plan kitchen/family room with bi-folding doors onto the rear garden, integral garage, large double reception room located on the first floor, master bedrooms suite with dressing room, en suite and balcony, second spacious double bedroom with fitted wardrobes, two further double bedrooms and a family bathroom. Externally there is a low maintenance rear garden complete with an automatic Eden patio awning complete with lighting, garage and ample driveway parking.

### The accommodation comprises:

GROUND FLOOR, Spacious Entrance Hallway, Kitchen/Family Room, Study, Cloakroom, Door To Integral Garage, FIRST FLOOR, Reception Room, Lounge, Bedroom, SECOND FLOOR, Bedroom, Walk-in-Wardrobe, En-suite Shower Room, Bedroom, Bedroom, EXTERIOR, Garden, Front Garden/Driveway, Garage