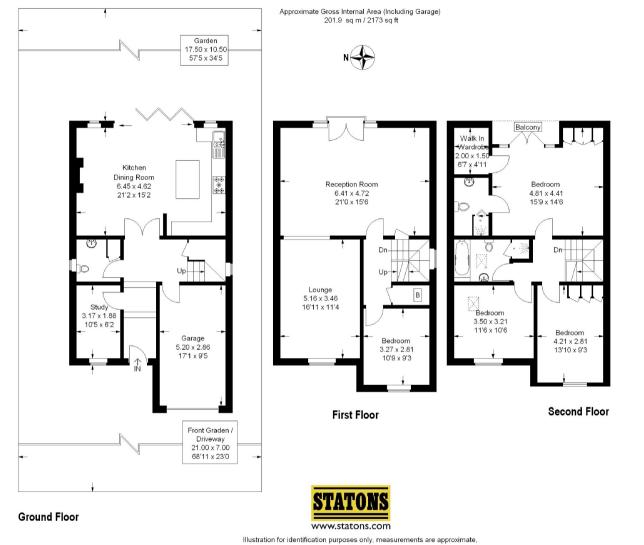

## The Gables, Leecroft Road High Barnet, Hertfordshire EN5 2TW

\*\* CHAIN FREE \*\* Situated in this sought after private no through road which is located just off of Wood Street, we are delighted to offer for sale a beautifully presented 4 double bedroom detached family home. This stunning property is arranged over three floors and comprises, spacious entrance hall, study, generous guest w.c, super open plan kitchen/family room with bi-folding doors onto the rear garden, integral garage, large double reception room located on the first floor, master bedrooms suite with dressing room, en suite and balcony, second spacious double bedroom with fitted wardrobes, two further double bedrooms and a family bathroom. Externally there is a low maintenance rear garden complete with an automatic Eden patio awning complete with lighting, garage and ample driveway parking.

### The accommodation comprises:

GROUND FLOOR, Spacious Entrance Hallway, Kitchen/Family Room, Study, Cloakroom, Door To Integral Garage, FIRST FLOOR, Reception Room, Lounge, Bedroom, SECOND FLOOR, Bedroom, Walk-in-Wardrobe, En-suite Shower Room, Bedroom, Bedroom, EXTERIOR, Garden, Front Garden/Driveway, Garage