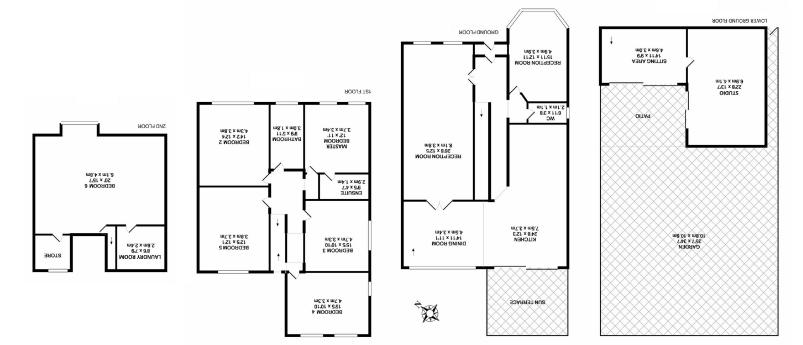

## The accommodation comprises:

LOWER GROUND FLOOR, Studio, Sitting Area, GROUND FLOOR, Front Porch, Entrance Hall, Reception Room 1, Reception Room 2, WC, Kitchen, Dining Room, FIRST FLOOR, Landing, Master Bedroom, En-suite, Bedroom 2, Bedroom 3, Bedroom 4, Bedroom 5, Bathroom, SECOND FLOOR, Bedroom 6, Laundry Room, Storage, EXTERIOR, Rear Garden, Sun Terrace