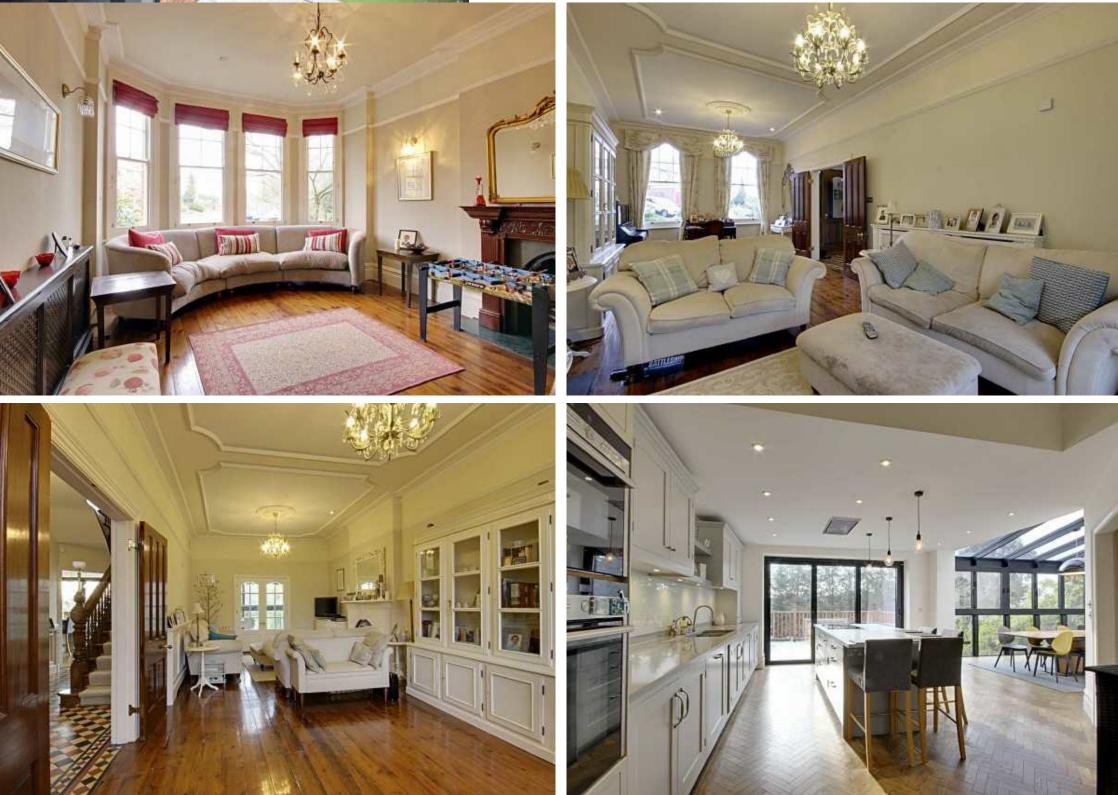

Situated on this sought-after road, we are delighted to offer for sale this beautiful detached period house. The property offers a wealth of original features and comprises of a large welcoming hallway, elegant double length drawing room, large living room, stunning open plan kitchen/dining room with bi folding doors onto the raised sun terrace and a guest w.c. There are 2 further reception rooms on the lower ground floor with access onto the large patio and rear garden. A wonderful master bedroom with en suite, 4 additional double bedrooms and a luxurious family bathroom occupy the first floor, with bedroom 6 and ample storage spanning the width of the top floor. Externally there is a fabulous rear garden with patio and sun terrace and a carriage driveway to the front providing off street parking for several cars.

## The accommodation comprises:

LOWER GROUND FLOOR, Studio, Sitting Area, GROUND FLOOR, Front Porch, Entrance Hall, Reception Room 1, Reception Room 2, WC, Kitchen, Dining Room, FIRST FLOOR, Landing, Master Bedroom, En-suite, Bedroom 2, Bedroom 3, Bedroom 4, Bedroom 5, Bathroom, SECOND FLOOR, Bedroom 6, Laundry Room, Storage, EXTERIOR, Rear Garden, Sun Terrace