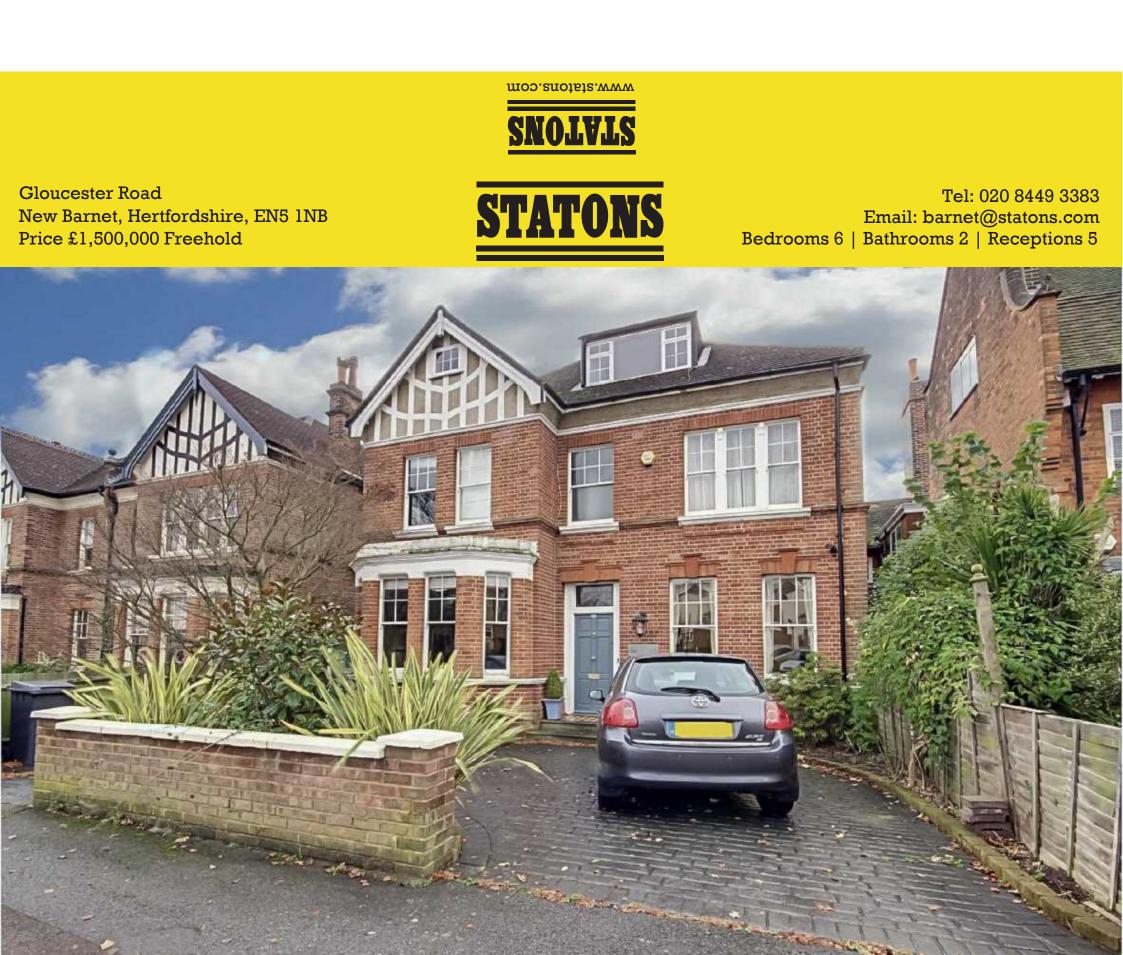

Situated on this sought-after road, we are delighted to offer for sale this beautiful detached period house. The property offers a wealth of original features and comprises of a large welcoming hallway, elegant double length drawing room, large living room, stunning open plan kitchen/dining room with bi folding doors onto the raised sun terrace and a guest w.c. There are 2 further reception rooms on the lower ground floor with access onto the large patio and rear garden. A wonderful master bedroom with en suite, 4 additional double bedrooms and a luxurious family bathroom occupy the first floor, with bedroom 6 and ample storage spanning the width of the top floor. Externally there is a fabulous rear garden with patio and sun terrace and a carriage driveway to the front providing off street parking for several cars.