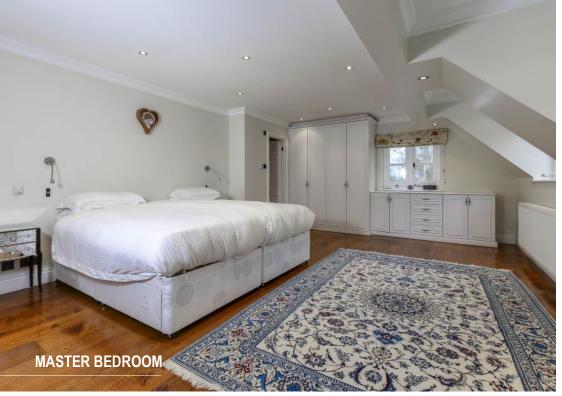

## **MASTER BEDROOM**

English oak antique flooring Wall mounted reading lights x 2

Fitted wardrobes and cupboards

Down lights

Wall radiator

Osborne and Little silk blinds

House entertainment system point with wall control, ceiling speaker

Osborne and Little blinds

| GROUND FLOOR                     | FEET (METRE)                  |
|----------------------------------|-------------------------------|
| ENTRANCE HALL                    |                               |
| GUEST CLOAKROOM                  |                               |
| KITCHEN/FAMILY ROOM/MORNING ROOM | 26'10 x 16'11 (8.18m x 5.16m) |
| DRAWING ROOM/DINING ROOM         | 34'5 x 24'4 (10.49m x 3.35m)  |
| SITTING ROOM                     | 23'0 x 17'5 (7.01m x 5.31m)   |
| STUDY                            | 13'7 x 9'6 (4.14m x 2.90m)    |
|                                  |                               |
| FIRST FLOOR                      |                               |
| MASTER BEDROOM                   | 21'8 x 14'3 (6.60m x 4.34m)   |
| EN-SUITE BATHROOM                |                               |
| BEDROOM TWO                      | 17'2 x 16'2 (5.23m x 4.93m)   |
| EN-SUITE SHOWER ROOM             |                               |