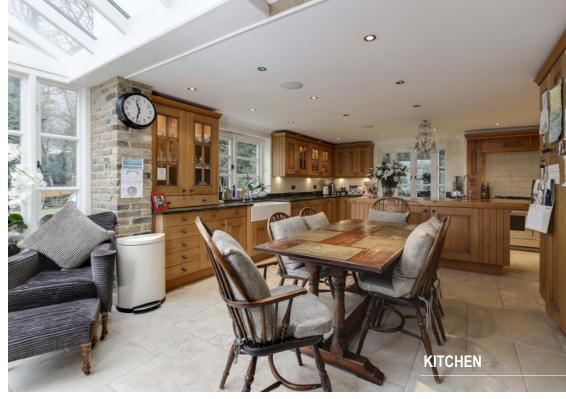

5 BEDROOMS.

3 RECEPTION ROOMS.

UNDERFLOOR HEATING & HOME AUDIO SYSTEM.

PRIVATE AND SECLUDED ENTRANCE.

STUNNING GARDENS AND SETTING.

Approached through a grand electronically controlled gated entrance, The Lodge stands to the east of Northaw Place, enjoying fine views to the west across the grounds of this historic and exclusive estate. The Lodge is a unique detached house with its own private gated entrance, arranged over 2 floors offering reception hall, cloakroom/WC, study, sitting room, drawing/dining room, kitchen/family room and morning room area, 5 bedrooms, 3 bathrooms (2 en-suites). The house occupies an exceptional plot with extensive lawned gardens and generous parking behind a gated private driveway with detached garage. The interiors of the house are beautifully presented, featuring quality kitchen furniture, bathroom fittings by Lefroy Brooks and stunning tiling from the Fired Earth range.

Osborne and Little blinds

| GROUND FLOOR                     | FEET (METRE)                  |
|----------------------------------|-------------------------------|
| ENTRANCE HALL                    |                               |
| GUEST CLOAKROOM                  |                               |
| KITCHEN/FAMILY ROOM/MORNING ROOM | 26'10 x 16'11 (8.18m x 5.16m) |
| DRAWING ROOM/DINING ROOM         | 34'5 x 24'4 (10.49m x 3.35m)  |
| SITTING ROOM                     | 23'0 x 17'5 (7.01m x 5.31m)   |
| STUDY                            | 13'7 x 9'6 (4.14m x 2.90m)    |
|                                  |                               |
| FIRST FLOOR                      |                               |
| MASTER BEDROOM                   | 21'8 x 14'3 (6.60m x 4.34m)   |
| EN-SUITE BATHROOM                |                               |
| BEDROOM TWO                      | 17'2 x 16'2 (5.23m x 4.93m)   |
| EN-SUITE SHOWER ROOM             |                               |