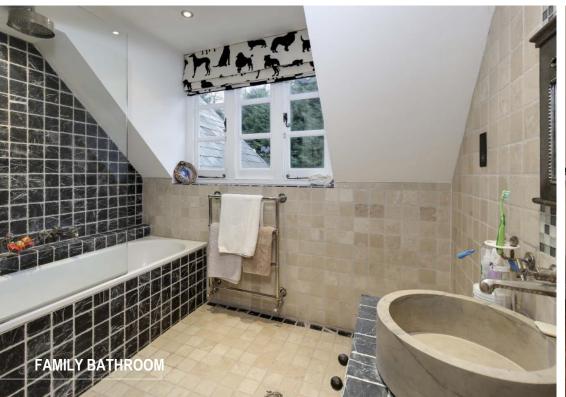

#### **BATHROOM**

Fired Earth solid stone floor to ceiling wall tiles in cream with black border

Bathtub, with Lefroy Brooks ceiling rose and glass screen Fired Earth solid round sink made from a single piece of stone, with Lefroy Brooks kiss taps Lefroy Brooks toilet

Osborne and Little blinds

| GROUND FLOOR                     | FEET (METRE)                  |
|----------------------------------|-------------------------------|
| ENTRANCE HALL                    |                               |
| GUEST CLOAKROOM                  |                               |
| KITCHEN/FAMILY ROOM/MORNING ROOM | 26'10 x 16'11 (8.18m x 5.16m) |
| DRAWING ROOM/DINING ROOM         | 34'5 x 24'4 (10.49m x 3.35m)  |
| SITTING ROOM                     | 23'0 x 17'5 (7.01m x 5.31m)   |
| STUDY                            | 13'7 x 9'6 (4.14m x 2.90m)    |
|                                  |                               |
| FIRST FLOOR                      |                               |
| MASTER BEDROOM                   | 21'8 x 14'3 (6.60m x 4.34m)   |
| EN-SUITE BATHROOM                |                               |
| BEDROOM TWO                      | 17'2 x 16'2 (5.23m x 4.93m)   |
| EN-SUITE SHOWER ROOM             |                               |

16'9 x 14'5 (5.11m x 4.39m)

10'3 x 8'2 (3.15m x 2.49m)

### **EXTERIOR**

BEDROOM THREE

**BEDROOM FOUR** 

**FAMILY BATHROOM** 

GRAND ELECTRICALLY CONTROLLED GATED MAIN ENTRANCE

**OWN PRIVATE GATED ENTRANCE** 

**EXCEPTIONAL PLOT WITH EXTENSIVE LAWNED GARDENS APPROX. 1.25 ACRES** 