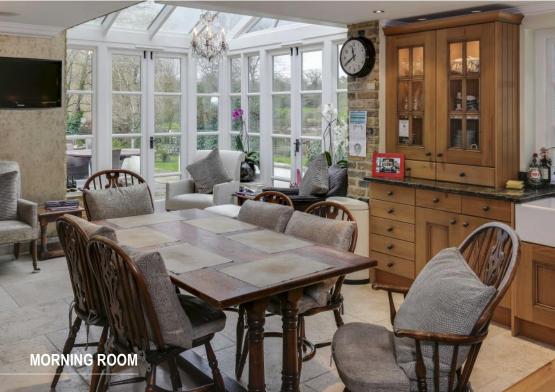

5 BEDROOMS.

3 RECEPTION ROOMS.

UNDERFLOOR HEATING & HOME AUDIO SYSTEM.

PRIVATE AND SECLUDED ENTRANCE.

STUNNING GARDENS AND SETTING.

Approached through a grand electronically controlled gated entrance, The Lodge stands to the east of Northaw Place, enjoying fine views to the west across the grounds of this historic and exclusive estate. The Lodge is a unique detached house with its own private gated entrance, arranged over 2 floors offering reception hall, cloakroom/WC, study, sitting room, drawing/dining room, kitchen/family room and morning room area, 5 bedrooms, 3 bathrooms (2 en-suites). The house occupies an exceptional plot with extensive lawned gardens and generous parking behind a gated private driveway with detached garage. The interiors of the house are beautifully presented, featuring quality kitchen furniture, bathroom fittings by Lefroy Brooks and stunning tiling from the Fired Earth range.

Osborne and Little blinds

| GROUND FLOOR                     | FEET (METRE)                  |
|----------------------------------|-------------------------------|
| ENTRANCE HALL                    |                               |
| GUEST CLOAKROOM                  |                               |
| KITCHEN/FAMILY ROOM/MORNING ROOM | 26'10 x 16'11 (8.18m x 5.16m) |
| DRAWING ROOM/DINING ROOM         | 34'5 x 24'4 (10.49m x 3.35m)  |
| SITTING ROOM                     | 23'0 x 17'5 (7.01m x 5.31m)   |
| STUDY                            | 13'7 x 9'6 (4.14m x 2.90m)    |
|                                  |                               |
| FIRST FLOOR                      |                               |
| MASTER BEDROOM                   | 21'8 x 14'3 (6.60m x 4.34m)   |
| EN-SUITE BATHROOM                |                               |
| BEDROOM TWO                      | 17'2 x 16'2 (5.23m x 4.93m)   |
| EN-SUITE SHOWER ROOM             |                               |