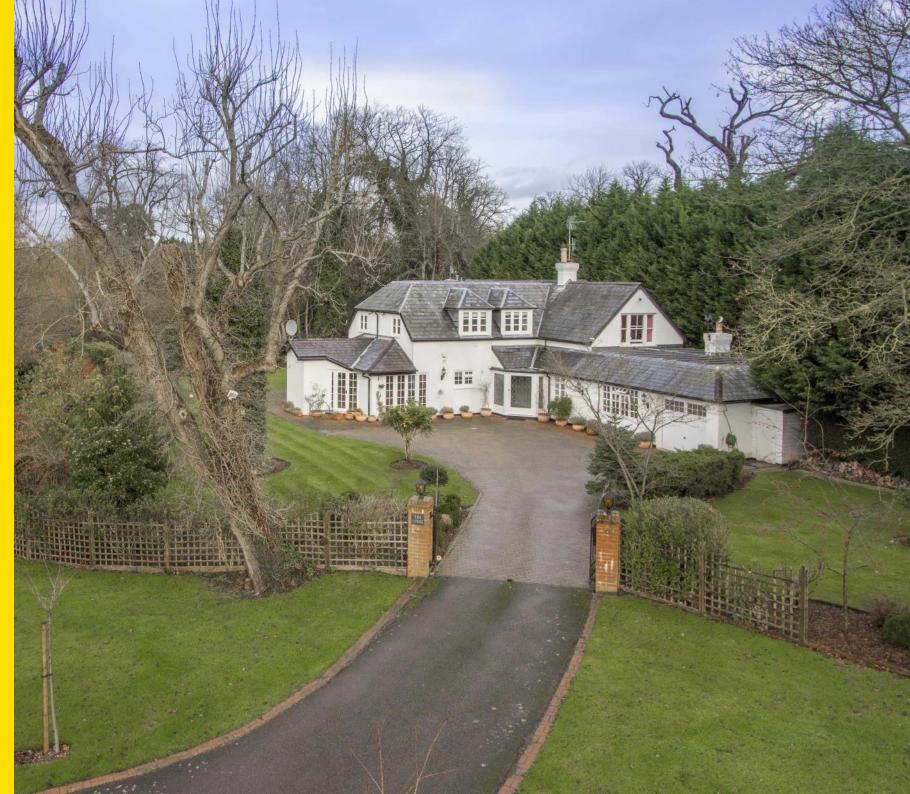

5 BEDROOMS.

3 RECEPTION ROOMS.

UNDERFLOOR HEATING & HOME AUDIO SYSTEM.

PRIVATE AND SECLUDED ENTRANCE.

STUNNING GARDENS AND SETTING.

Approached through a grand electronically controlled gated entrance, The Lodge stands to the east of Northaw Place, enjoying fine views to the west across the grounds of this historic and exclusive estate. The Lodge is a unique detached house with its own private gated entrance, arranged over 2 floors offering reception hall, cloakroom/WC, study, sitting room, drawing/dining room, kitchen/family room and morning room area, 5 bedrooms, 3 bathrooms (2 en-suites). The house occupies an exceptional plot with extensive lawned gardens and generous parking behind a gated private driveway with detached garage. The interiors of the house are beautifully presented, featuring quality kitchen furniture, bathroom fittings by Lefroy Brooks and stunning tiling from the Fired Earth range.

### **EXTERIOR**

BEDROOM THREE

**BEDROOM FOUR** 

**FAMILY BATHROOM** 

GRAND ELECTRICALLY CONTROLLED GATED MAIN ENTRANCE

**OWN PRIVATE GATED ENTRANCE** 

**EXCEPTIONAL PLOT WITH EXTENSIVE LAWNED GARDENS APPROX. 1.25 ACRES** 