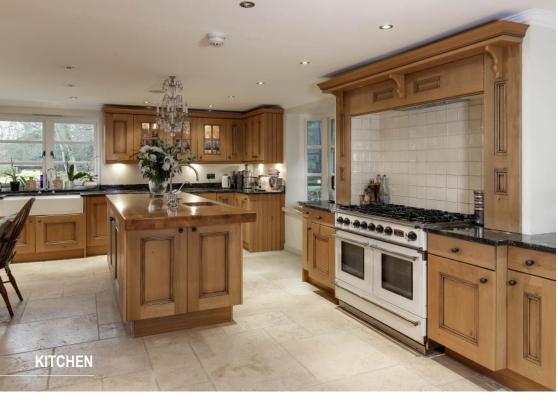

5 BEDROOMS.

3 RECEPTION ROOMS.

UNDERFLOOR HEATING & HOME AUDIO SYSTEM.

PRIVATE AND SECLUDED ENTRANCE.

STUNNING GARDENS AND SETTING.

Approached through a grand electronically controlled gated entrance, The Lodge stands to the east of Northaw Place, enjoying fine views to the west across the grounds of this historic and exclusive estate. The Lodge is a unique detached house with its own private gated entrance, arranged over 2 floors offering reception hall, cloakroom/WC, study, sitting room, drawing/dining room, kitchen/family room and morning room area, 5 bedrooms, 3 bathrooms (2 en-suites). The house occupies an exceptional plot with extensive lawned gardens and generous parking behind a gated private driveway with detached garage. The interiors of the house are beautifully presented, featuring quality kitchen furniture, bathroom fittings by Lefroy Brooks and stunning tiling from the Fired Earth range.

Osborne and Little blinds

| GROUND FLOOR                     | FEET (METRE)                  |
|----------------------------------|-------------------------------|
| ENTRANCE HALL                    |                               |
| GUEST CLOAKROOM                  |                               |
| KITCHEN/FAMILY ROOM/MORNING ROOM | 26'10 x 16'11 (8.18m x 5.16m) |
| DRAWING ROOM/DINING ROOM         | 34'5 x 24'4 (10.49m x 3.35m)  |
| SITTING ROOM                     | 23'0 x 17'5 (7.01m x 5.31m)   |
| STUDY                            | 13'7 x 9'6 (4.14m x 2.90m)    |
|                                  |                               |
| FIRST FLOOR                      |                               |
| MASTER BEDROOM                   | 21'8 x 14'3 (6.60m x 4.34m)   |
| EN-SUITE BATHROOM                |                               |
| BEDROOM TWO                      | 17'2 x 16'2 (5.23m x 4.93m)   |
| EN-SUITE SHOWER ROOM             |                               |