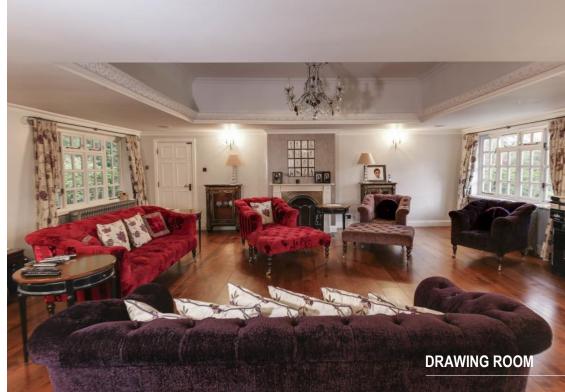

5 BEDROOMS.

3 RECEPTION ROOMS.

UNDERFLOOR HEATING & HOME AUDIO SYSTEM.

PRIVATE AND SECLUDED ENTRANCE.

STUNNING GARDENS AND SETTING.

Approached through a grand electronically controlled gated entrance, The Lodge stands to the east of Northaw Place, enjoying fine views to the west across the grounds of this historic and exclusive estate. The Lodge is a unique detached house with its own private gated entrance, arranged over 2 floors offering reception hall, cloakroom/WC, study, sitting room, drawing/dining room, kitchen/family room and morning room area, 5 bedrooms, 3 bathrooms (2 en-suites). The house occupies an exceptional plot with extensive lawned gardens and generous parking behind a gated private driveway with detached garage. The interiors of the house are beautifully presented, featuring quality kitchen furniture, bathroom fittings by Lefroy Brooks and stunning tiling from the Fired Earth range.

### **MAIN LOUNGE**

All solid oak English antique flooring

Ornate antique radiators

Osborne and Little silk drapes with Osborne and Little inter-liners Antique light fittings to walls and antique chandeliers

Television and radio entertainment system with 58 inch wall mounted Samsung television, ceiling speakers x 5

Natural wood burning fireplace with solid stone surround at South side of room and natural gas fire at West side of room with original surround

Feature vaulted ceiling with lighting

Osborne and Little blinds

| GROUND FLOOR                     | FEET (METRE)                  |
|----------------------------------|-------------------------------|
| ENTRANCE HALL                    |                               |
| GUEST CLOAKROOM                  |                               |
| KITCHEN/FAMILY ROOM/MORNING ROOM | 26'10 x 16'11 (8.18m x 5.16m) |
| DRAWING ROOM/DINING ROOM         | 34'5 x 24'4 (10.49m x 3.35m)  |
| SITTING ROOM                     | 23'0 x 17'5 (7.01m x 5.31m)   |
| STUDY                            | 13'7 x 9'6 (4.14m x 2.90m)    |
|                                  |                               |
| FIRST FLOOR                      |                               |
| MASTER BEDROOM                   | 21'8 x 14'3 (6.60m x 4.34m)   |
| EN-SUITE BATHROOM                |                               |
| BEDROOM TWO                      | 17'2 x 16'2 (5.23m x 4.93m)   |
| EN-SUITE SHOWER ROOM             |                               |