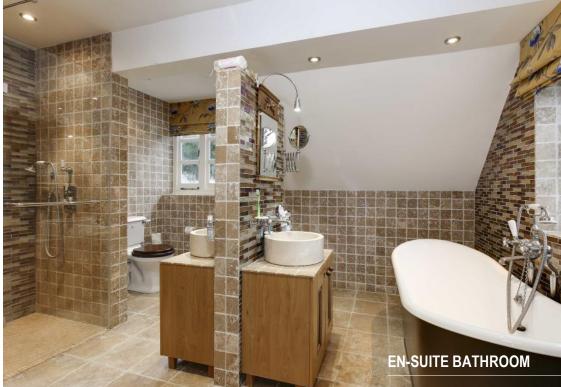

# **EN-SUITE BATHROOM TO MASTER BEDROOM**

Mixture of Fired Earth glass wall and floor tiles throughout Lefroy Brooks fittings throughout including thermostatic mixer for shower with flex and wall shower jets x 2, 1 x large shower rose 2 solid wood vanity units with Stone tiled tops and 2 x lighting for vanity units

Fired Earth French style Bain de Bateau with chocolate coloured Fired Earth hand painted exterior and Lefroy Brooks stand pipes Down lighting, extractor fan

House entertainment system point, ceiling speaker

Osborne and Little blinds

| GROUND FLOOR                     | FEET (METRE)                  |
|----------------------------------|-------------------------------|
| ENTRANCE HALL                    |                               |
| GUEST CLOAKROOM                  |                               |
| KITCHEN/FAMILY ROOM/MORNING ROOM | 26'10 x 16'11 (8.18m x 5.16m) |
| DRAWING ROOM/DINING ROOM         | 34'5 x 24'4 (10.49m x 3.35m)  |
| SITTING ROOM                     | 23'0 x 17'5 (7.01m x 5.31m)   |
| STUDY                            | 13'7 x 9'6 (4.14m x 2.90m)    |
|                                  |                               |
| FIRST FLOOR                      |                               |
| MASTER BEDROOM                   | 21'8 x 14'3 (6.60m x 4.34m)   |
| EN-SUITE BATHROOM                |                               |
| BEDROOM TWO                      | 17'2 x 16'2 (5.23m x 4.93m)   |
| EN-SUITE SHOWER ROOM             |                               |