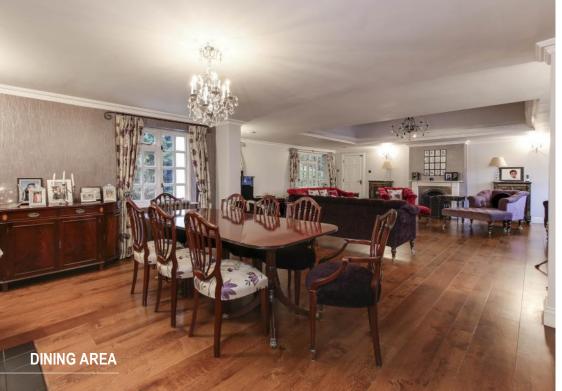

5 BEDROOMS.

3 RECEPTION ROOMS.

UNDERFLOOR HEATING & HOME AUDIO SYSTEM.

PRIVATE AND SECLUDED ENTRANCE.

STUNNING GARDENS AND SETTING.

Approached through a grand electronically controlled gated entrance, The Lodge stands to the east of Northaw Place, enjoying fine views to the west across the grounds of this historic and exclusive estate. The Lodge is a unique detached house with its own private gated entrance, arranged over 2 floors offering reception hall, cloakroom/WC, study, sitting room, drawing/dining room, kitchen/family room and morning room area, 5 bedrooms, 3 bathrooms (2 en-suites). The house occupies an exceptional plot with extensive lawned gardens and generous parking behind a gated private driveway with detached garage. The interiors of the house are beautifully presented, featuring quality kitchen furniture, bathroom fittings by Lefroy Brooks and stunning tiling from the Fired Earth range.

Osborne and Little blinds

| GROUND FLOOR                     | FEET (METRE)                  |
|----------------------------------|-------------------------------|
| ENTRANCE HALL                    |                               |
| GUEST CLOAKROOM                  |                               |
| KITCHEN/FAMILY ROOM/MORNING ROOM | 26'10 x 16'11 (8.18m x 5.16m) |
| DRAWING ROOM/DINING ROOM         | 34'5 x 24'4 (10.49m x 3.35m)  |
| SITTING ROOM                     | 23'0 x 17'5 (7.01m x 5.31m)   |
| STUDY                            | 13'7 x 9'6 (4.14m x 2.90m)    |
|                                  |                               |
| FIRST FLOOR                      |                               |
| MASTER BEDROOM                   | 21'8 x 14'3 (6.60m x 4.34m)   |
| EN-SUITE BATHROOM                |                               |
| BEDROOM TWO                      | 17'2 x 16'2 (5.23m x 4.93m)   |
| EN-SUITE SHOWER ROOM             |                               |