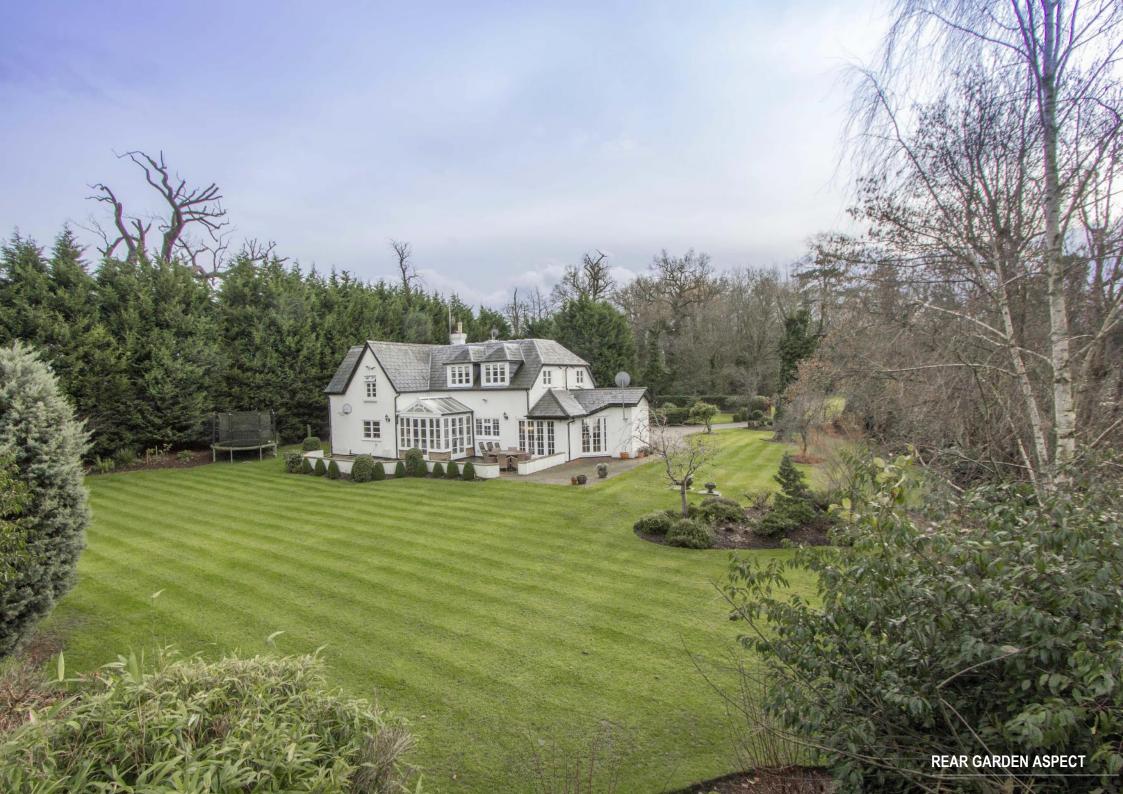

5 BEDROOMS.

3 RECEPTION ROOMS.

UNDERFLOOR HEATING & HOME AUDIO SYSTEM.

PRIVATE AND SECLUDED ENTRANCE.

STUNNING GARDENS AND SETTING.

Approached through a grand electronically controlled gated entrance, The Lodge stands to the east of Northaw Place, enjoying fine views to the west across the grounds of this historic and exclusive estate. The Lodge is a unique detached house with its own private gated entrance, arranged over 2 floors offering reception hall, cloakroom/WC, study, sitting room, drawing/dining room, kitchen/family room and morning room area, 5 bedrooms, 3 bathrooms (2 en-suites). The house occupies an exceptional plot with extensive lawned gardens and generous parking behind a gated private driveway with detached garage. The interiors of the house are beautifully presented, featuring quality kitchen furniture, bathroom fittings by Lefroy Brooks and stunning tiling from the Fired Earth range.

### **GROUNDS**

Extensive manicured grounds and gardens including horse chestnut trees and Japanese cherry trees, grounds in excess of 1.25 acres, inhabited by grouse, hares and small wild deer.