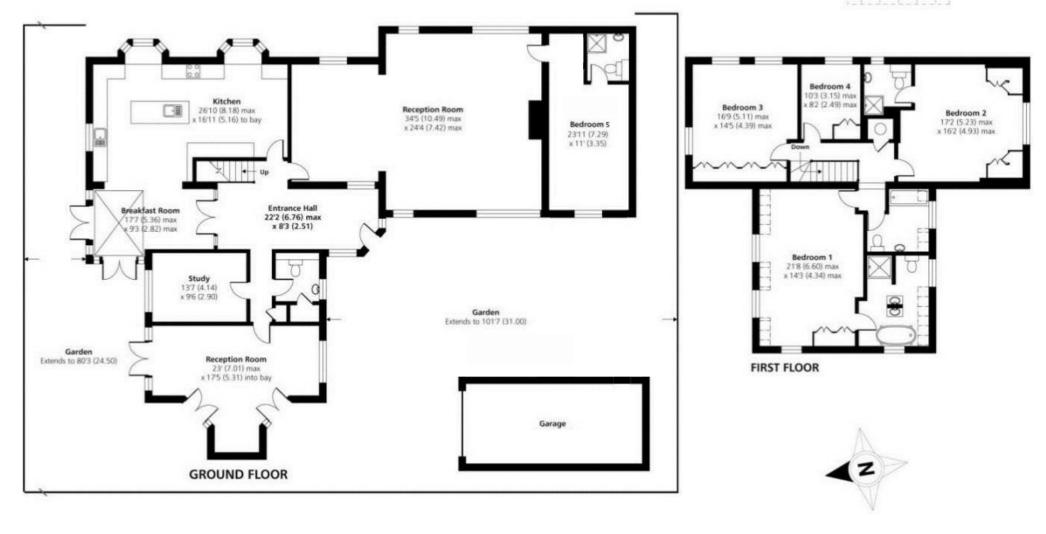

Osborne and Little blinds

| GROUND FLOOR                     | FEET (METRE)                  |
|----------------------------------|-------------------------------|
| ENTRANCE HALL                    |                               |
| GUEST CLOAKROOM                  |                               |
| KITCHEN/FAMILY ROOM/MORNING ROOM | 26'10 x 16'11 (8.18m x 5.16m) |
| DRAWING ROOM/DINING ROOM         | 34'5 x 24'4 (10.49m x 3.35m)  |
| SITTING ROOM                     | 23'0 x 17'5 (7.01m x 5.31m)   |
| STUDY                            | 13'7 x 9'6 (4.14m x 2.90m)    |
|                                  |                               |
| FIRST FLOOR                      |                               |
| MASTER BEDROOM                   | 21'8 x 14'3 (6.60m x 4.34m)   |
| EN-SUITE BATHROOM                |                               |
| BEDROOM TWO                      | 17'2 x 16'2 (5.23m x 4.93m)   |
| EN-SUITE SHOWER ROOM             |                               |

16'9 x 14'5 (5.11m x 4.39m)

10'3 x 8'2 (3.15m x 2.49m)

APPROXIMATE GROSS INTERNAL AREA 3609 SQ FT / 335.2 SQ M

ILLUSTRATION FOR IDENTIFICATION PURPOSES ONLY, MEASUREMENTS ARE APPROXIMATE, NOT TO SCALE