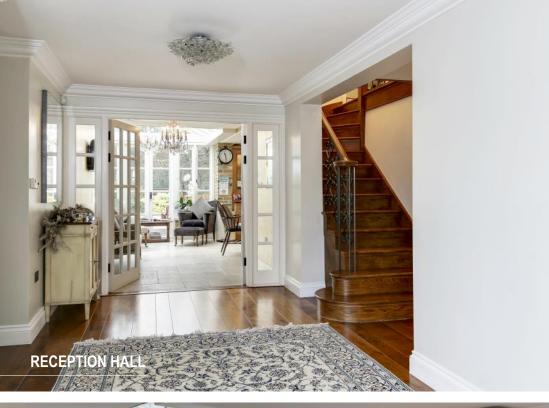

5 BEDROOMS.

3 RECEPTION ROOMS.

UNDERFLOOR HEATING & HOME AUDIO SYSTEM.

PRIVATE AND SECLUDED ENTRANCE.

STUNNING GARDENS AND SETTING.

Approached through a grand electronically controlled gated entrance, The Lodge stands to the east of Northaw Place, enjoying fine views to the west across the grounds of this historic and exclusive estate. The Lodge is a unique detached house with its own private gated entrance, arranged over 2 floors offering reception hall, cloakroom/WC, study, sitting room, drawing/dining room, kitchen/family room and morning room area, 5 bedrooms, 3 bathrooms (2 en-suites). The house occupies an exceptional plot with extensive lawned gardens and generous parking behind a gated private driveway with detached garage. The interiors of the house are beautifully presented, featuring quality kitchen furniture, bathroom fittings by Lefroy Brooks and stunning tiling from the Fired Earth range.