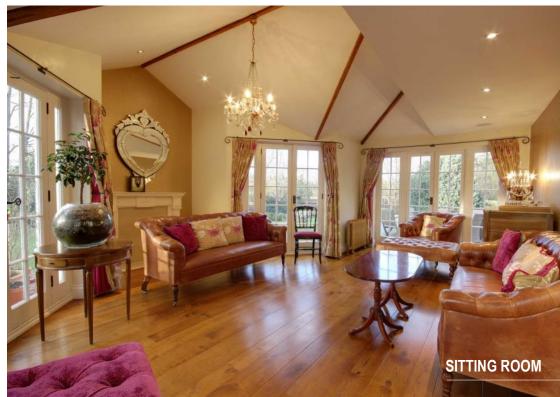

5 BEDROOMS.

3 RECEPTION ROOMS.

UNDERFLOOR HEATING & HOME AUDIO SYSTEM.

PRIVATE AND SECLUDED ENTRANCE.

STUNNING GARDENS AND SETTING.

Approached through a grand electronically controlled gated entrance, The Lodge stands to the east of Northaw Place, enjoying fine views to the west across the grounds of this historic and exclusive estate. The Lodge is a unique detached house with its own private gated entrance, arranged over 2 floors offering reception hall, cloakroom/WC, study, sitting room, drawing/dining room, kitchen/family room and morning room area, 5 bedrooms, 3 bathrooms (2 en-suites). The house occupies an exceptional plot with extensive lawned gardens and generous parking behind a gated private driveway with detached garage. The interiors of the house are beautifully presented, featuring quality kitchen furniture, bathroom fittings by Lefroy Brooks and stunning tiling from the Fired Earth range.

Osborne and Little blinds

| GROUND FLOOR                     | FEET (METRE)                  |
|----------------------------------|-------------------------------|
| ENTRANCE HALL                    |                               |
| GUEST CLOAKROOM                  |                               |
| KITCHEN/FAMILY ROOM/MORNING ROOM | 26'10 x 16'11 (8.18m x 5.16m) |
| DRAWING ROOM/DINING ROOM         | 34'5 x 24'4 (10.49m x 3.35m)  |
| SITTING ROOM                     | 23'0 x 17'5 (7.01m x 5.31m)   |
| STUDY                            | 13'7 x 9'6 (4.14m x 2.90m)    |
|                                  |                               |
| FIRST FLOOR                      |                               |
| MASTER BEDROOM                   | 21'8 x 14'3 (6.60m x 4.34m)   |
| EN-SUITE BATHROOM                |                               |
| BEDROOM TWO                      | 17'2 x 16'2 (5.23m x 4.93m)   |
| EN-SUITE SHOWER ROOM             |                               |