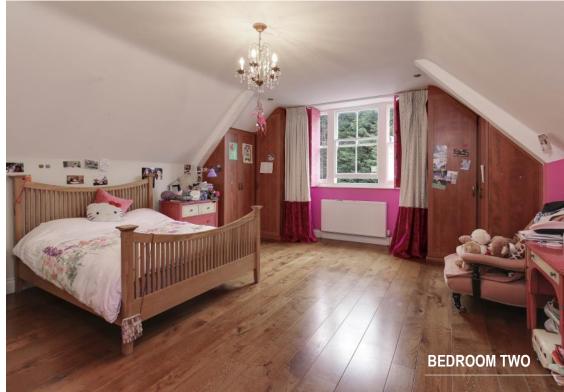

# **BEDROOM 2**

English antique oak flooring, radiator Down lights and central ceiling light by Christopher Wray Fitted wardrobes

Osborne and Little drapes with Osborne and Little inter-liners

Osborne and Little blinds

| GROUND FLOOR                     | FEET (METRE)                  |
|----------------------------------|-------------------------------|
| ENTRANCE HALL                    |                               |
| GUEST CLOAKROOM                  |                               |
| KITCHEN/FAMILY ROOM/MORNING ROOM | 26'10 x 16'11 (8.18m x 5.16m) |
| DRAWING ROOM/DINING ROOM         | 34'5 x 24'4 (10.49m x 3.35m)  |
| SITTING ROOM                     | 23'0 x 17'5 (7.01m x 5.31m)   |
| STUDY                            | 13'7 x 9'6 (4.14m x 2.90m)    |
|                                  |                               |
| FIRST FLOOR                      |                               |
| MASTER BEDROOM                   | 21'8 x 14'3 (6.60m x 4.34m)   |
| EN-SUITE BATHROOM                |                               |
| BEDROOM TWO                      | 17'2 x 16'2 (5.23m x 4.93m)   |
| EN-SUITE SHOWER ROOM             |                               |