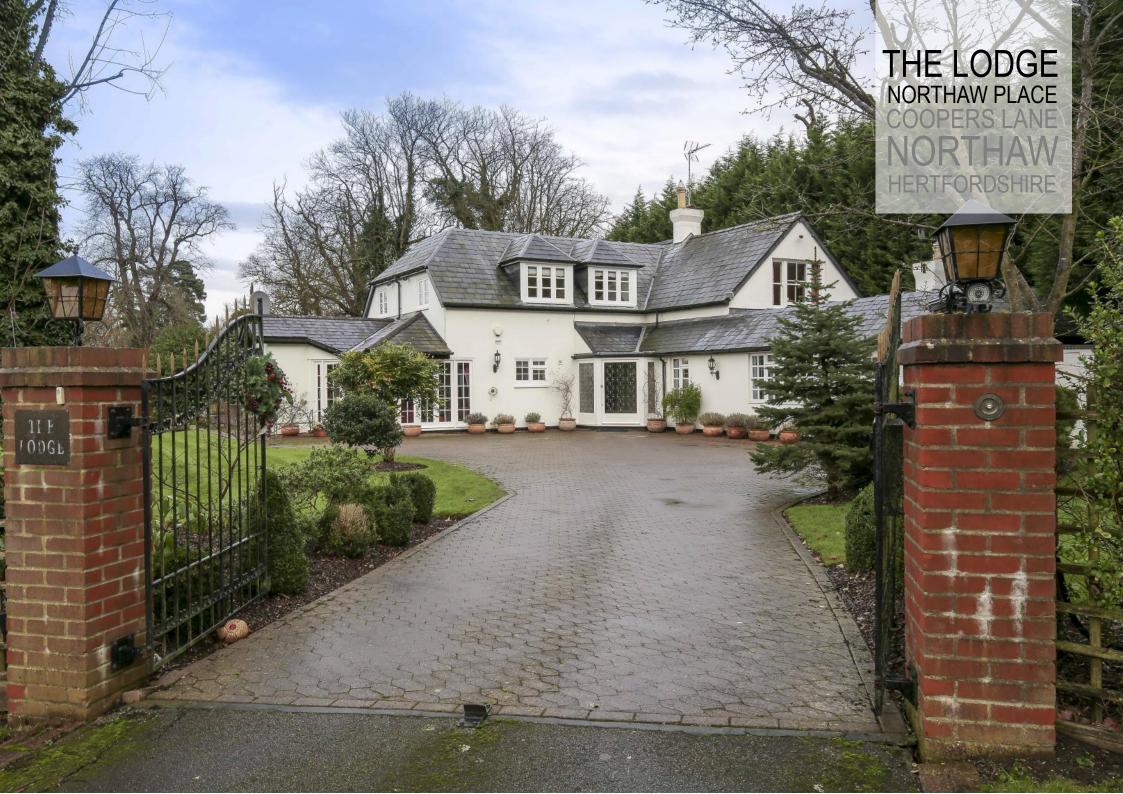

5 BEDROOMS.

3 RECEPTION ROOMS.

UNDERFLOOR HEATING & HOME AUDIO SYSTEM.

PRIVATE AND SECLUDED ENTRANCE.

STUNNING GARDENS AND SETTING.

Approached through a grand electronically controlled gated entrance, The Lodge stands to the east of Northaw Place, enjoying fine views to the west across the grounds of this historic and exclusive estate. The Lodge is a unique detached house with its own private gated entrance, arranged over 2 floors offering reception hall, cloakroom/WC, study, sitting room, drawing/dining room, kitchen/family room and morning room area, 5 bedrooms, 3 bathrooms (2 en-suites). The house occupies an exceptional plot with extensive lawned gardens and generous parking behind a gated private driveway with detached garage. The interiors of the house are beautifully presented, featuring quality kitchen furniture, bathroom fittings by Lefroy Brooks and stunning tiling from the Fired Earth range.

### **EXTERIOR**

BEDROOM THREE

**BEDROOM FOUR** 

**FAMILY BATHROOM** 

GRAND ELECTRICALLY CONTROLLED GATED MAIN ENTRANCE

**OWN PRIVATE GATED ENTRANCE** 

**EXCEPTIONAL PLOT WITH EXTENSIVE LAWNED GARDENS APPROX. 1.25 ACRES** 

**DRIVEWAY PROVIDING GENEROUS PARKING** 

**EXISTING INTEGRAL GARAGE** with planning permission to convert into a habitable room

POTENTIAL NEW DETACHED GARAGE

(planning permission granted to erect new detached garage)