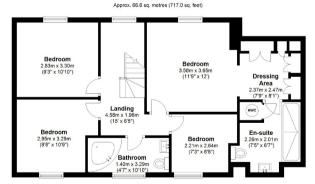

## The accommodation comprises:

GROUND FLOOR, Entrance Hall, WC, Reception Room, Lounge Area, Kitchen/Breakfast Room, FIRST FLOOR, Landing, Master Bedroom, Dressing Room, Built In Wardrobes, En-Suite, Bedroom 2, Bedroom 3, Bedroom 4, Bathroom, EXTERIOR, Garage, Rear Garden, Front Garden Patio, Off Street Parking

First Floor

Whilst every attempt has been made to ensure the accuracy of this floor plan,no responsibility is taken for any error, omission or incorrect statement. When a garage outbuilding garden and/or balcony are shown on the floor plan, their areas are included in the floor square area. The plan is for illustrative purposes and is to be used as such by any prospective purchaser or tenant. Floor Plan prepared by Adrian Bunting 07753375565. Plan produced using PlanUp.

## DISCLAIMER:

In accordance with the 1993 Misrepresentation Act the agent had not tested any apparatus, equipment, fixtures, fittings or services and so, cannot verify they are in working order, or fit for their purpose. Neither has the agent checked the legal documentation to verify the leasehold/freehold status of the property. The buyer is advised to obtain verification from their solicitor or surveyor. Also, photographs are for illustration only and may depict items which are not for sale or included in the sale of the property, All sizes are approximate. All dimensions include wardrobe spaces where applicable.