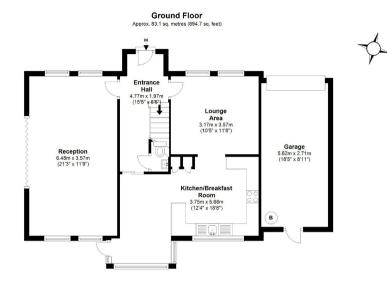

## The accommodation comprises:

GROUND FLOOR, Entrance Hall, WC, Reception Room, Lounge Area, Kitchen/Breakfast Room, FIRST FLOOR, Landing, Master Bedroom, Dressing Room, Built In Wardrobes, En-Suite, Bedroom 2, Bedroom 3, Bedroom 4, Bathroom, EXTERIOR, Garage, Rear Garden, Front Garden Patio, Off Street Parking

First Floor

Whilst every attempt has been made to ensure the accuracy of this floor plan,no responsibility is taken for any error, omission or incorrect statement. When a garage outbuilding garden and/or balcony are shown on the floor plan, their areas are included in the floor square area. The plan is for illustrative purposes and is to be used as such by any prospective purchaser or tenant. Floor Plan prepared by Adrian Bunting 07753375565. Plan produced using PlanUp.

## DISCLAIMER:

In accordance with the 1993 Misrepresentation Act the agent had not tested any apparatus, equipment, fixtures, fittings or services and so, cannot verify they are in working order, or fit for their purpose. Neither has the agent checked the legal documentation to verify the leasehold/freehold status of the property. The buyer is advised to obtain verification from their solicitor or surveyor. Also, photographs are for illustration only and may depict items which are not for sale or included in the sale of the property, All sizes are approximate. All dimensions include wardrobe spaces where applicable.