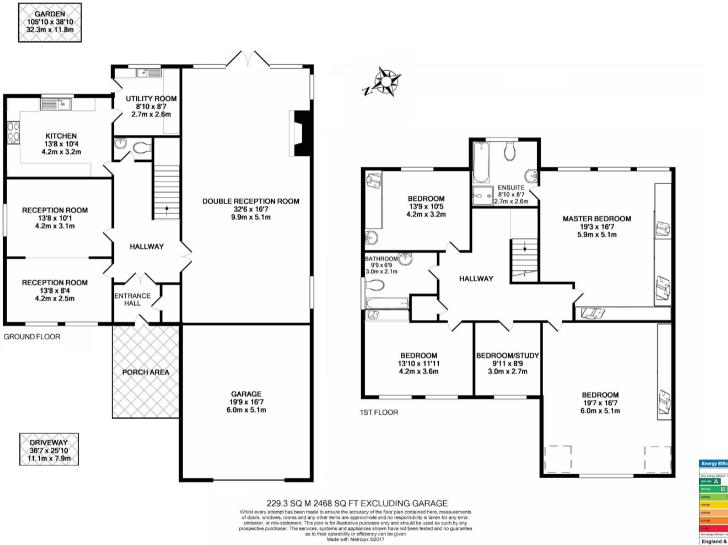

Leigh Lodge, Barnet Road Arkley, Hertfordshire, EN5 3JT Price £1,450,000 Freehold

Tel: 020 8449 3383 Email: barnet@statons.com Bedrooms 5 | Bathrooms 2 | Receptions 3

Situated on the south side of Barnet Road is this well presented detached family home that occupies a delightful secluded corner position. Set behind a generous tree lined frontage that provides a great deal of privacy this fabulous property benefits from bright and spacious accommodation throughout and comprises an entrance porch with doors through to a large welcoming hallway, stunning double reception room with feature fireplace, 2 further reception rooms, fitted kitchen breakfast room leading to the utility room and a guest w.c. The galleried landing on the first floor leads to a wonderful master bedroom suite with en suite bathroom, four further double bedrooms and a family bathroom. Externally there is a mature well tended rear garden with sun terrace, double garage, front and side gardens and driveway parking for numerous vehicles.

## The accommodation comprises:

GROUND FLOOR, Entrance Hall, Hallway, WC, Double Reception Room 1, Reception Room 2, Reception Room 3, Kitchen, Utility Room, FIRST FLOOR, Landing, Master Bedroom, En-Suite, Bedroom 2, Bedroom 3, Bedroom 4, Bedroom 5/Study, Bathroom, EXTERIOR, Rear Patio, Rear Garden, Side Garden, Front Garden, Front Driveway, Double Garage, Open Porch Area