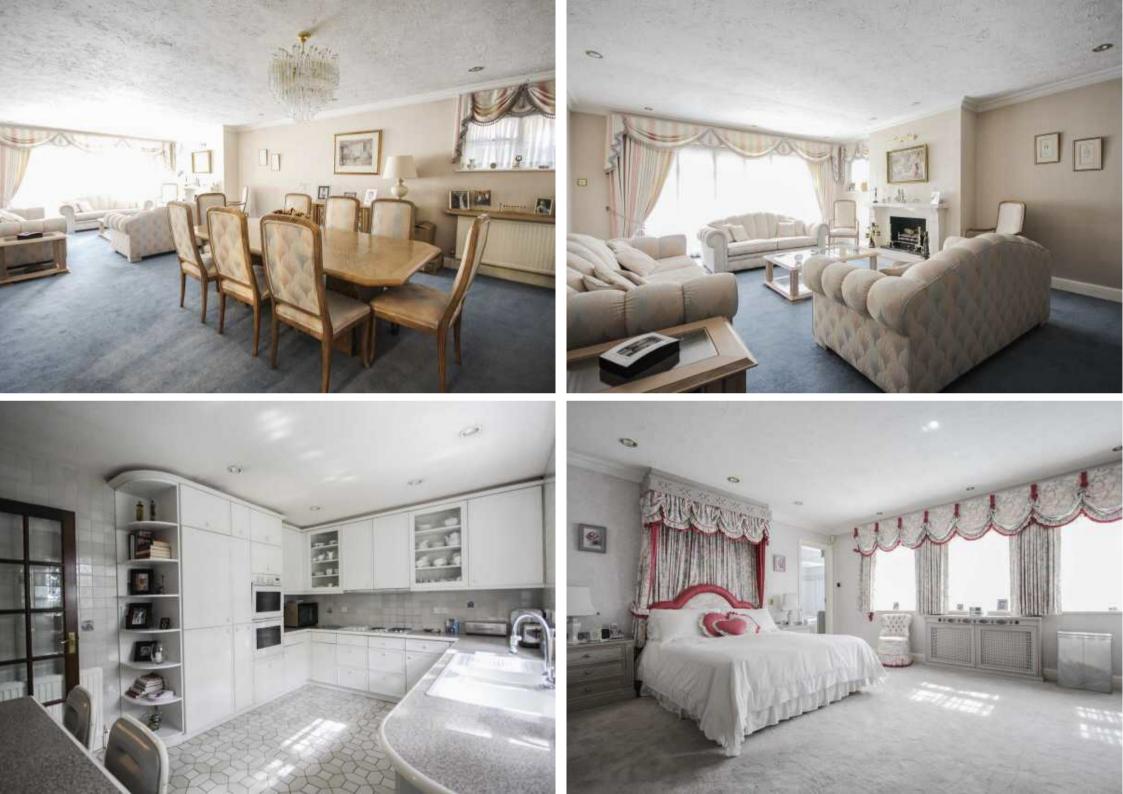

Leigh Lodge, Barnet Road Arkley, Hertfordshire, EN5 3JT Price £1,450,000 Freehold

Tel: 020 8449 3383 Email: barnet@statons.com Bedrooms 5 | Bathrooms 2 | Receptions 3

Situated on the south side of Barnet Road is this well presented detached family home that occupies a delightful secluded corner position. Set behind a generous tree lined frontage that provides a great deal of privacy this fabulous property benefits from bright and spacious accommodation throughout and comprises an entrance porch with doors through to a large welcoming hallway, stunning double reception room with feature fireplace, 2 further reception rooms, fitted kitchen breakfast room leading to the utility room and a guest w.c. The galleried landing on the first floor leads to a wonderful master bedroom suite with en suite bathroom, four further double bedrooms and a family bathroom. Externally there is a mature well tended rear garden with sun terrace, double garage, front and side gardens and driveway parking for numerous vehicles.

## The accommodation comprises:

GROUND FLOOR, Entrance Hall, Hallway, WC, Double Reception Room 1, Reception Room 2, Reception Room 3, Kitchen, Utility Room, FIRST FLOOR, Landing, Master Bedroom, En-Suite, Bedroom 2, Bedroom 3, Bedroom 4, Bedroom 5/Study, Bathroom, EXTERIOR, Rear Patio, Rear Garden, Side Garden, Front Garden, Front Driveway, Double Garage, Open Porch Area