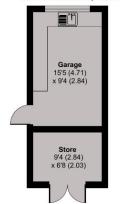

## Kings Road, Barnet, EN5

Approximate Area = 2064 sq ft / 191.7 sq m Garage = 144 sq ft / 13.3 sq m Store = 62 sq ft / 5.7 sq mTotal = 2270 sq ft / 210.7 sq m

For identification only - Not to scale

Local Authority: Barnet Council Tax band: F