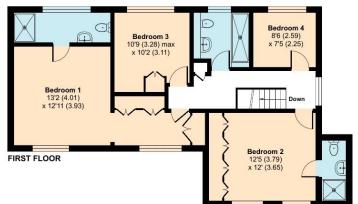

## Kings Road, Barnet, EN5 4EF OIEO £1,450,000

Situated on this sought after residential road on a generous plot, a beautifully presented 4 bedroom detached family home. The property offers bright and spacious, well planned accommodation throughout and comprises, a welcoming entrance hall, guest w.c, large reception room with feature fireplace and doors onto the rear garden, a second reception room/ office, a dining room, a large kitchen breakfast room and a conservatory. On the first floor there is a lovely principal bedroom with dressing area and an en suite shower room, a second double bedroom with en suite shower room, 2 further bedrooms and a family bathroom.

## Kings Road, Barnet, EN5

Approximate Area = 2064 sq ft / 191.7 sq m Garage = 144 sq ft / 13.3 sq m Store = 62 sq ft / 5.7 sq mTotal = 2270 sq ft / 210.7 sq m

For identification only - Not to scale

Local Authority: Barnet Council Tax band: F