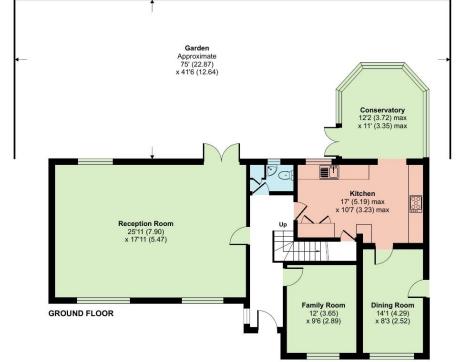

## Kings Road, Barnet, EN5 4EF OIEO £1,450,000

Situated on this sought after residential road on a generous plot, a beautifully presented 4 bedroom detached family home. The property offers bright and spacious, well planned accommodation throughout and comprises, a welcoming entrance hall, guest w.c, large reception room with feature fireplace and doors onto the rear garden, a second reception room/ office, a dining room, a large kitchen breakfast room and a conservatory. On the first floor there is a lovely principal bedroom with dressing area and an en suite shower room, a second double bedroom with en suite shower room, 2 further bedrooms and a family bathroom.

Externally there is a wonderful private south facing rear garden with mature well stocked borders and a large sun terrace, a detached garage, off street parking for 2 cars and a pretty front garden.

Situated in this very popular road and enviable location within walking distance to the 'The Spires' with its large selection of shops, restaurants, boutiques and coffee shops. Approximately 1 mile away is High Barnet tube station (Northern Line) for access into London, New Barnet over ground station is also close. Barnet has many renowned highly regarded schools, both private and state including Queen Elizabeth's Girls and Queen Elizabeth's senior school for boys which is a short walk away.

## Kings Road, Barnet, EN5

Approximate Area = 2064 sq ft / 191.7 sq m Garage = 144 sq ft / 13.3 sq m Store = 62 sq ft / 5.7 sq mTotal = 2270 sq ft / 210.7 sq m

For identification only - Not to scale

Local Authority: Barnet Council Tax band: F