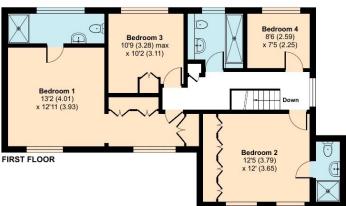

## Kings Road, Barnet, EN5 4EF OIEO £1,450,000

Situated on this sought after residential road on a generous plot, a beautifully presented 4 bedroom detached family home. The property offers bright and spacious, well planned accommodation throughout and comprises, a welcoming entrance hall, guest w.c, large reception room with feature fireplace and doors onto the rear garden, a second reception room/ office, a dining room, a large kitchen breakfast room and a conservatory. On the first floor there is a lovely principal bedroom with dressing area and an en suite shower room, a second double bedroom with en suite shower room, 2 further bedrooms and a family bathroom.

## Kings Road, Barnet, EN5

Approximate Area = 2064 sq ft / 191.7 sq m Garage = 144 sq ft / 13.3 sq m Store = 62 sq ft / 5.7 sq mTotal = 2270 sq ft / 210.7 sq m

For identification only - Not to scale

Local Authority: Barnet Council Tax band: F