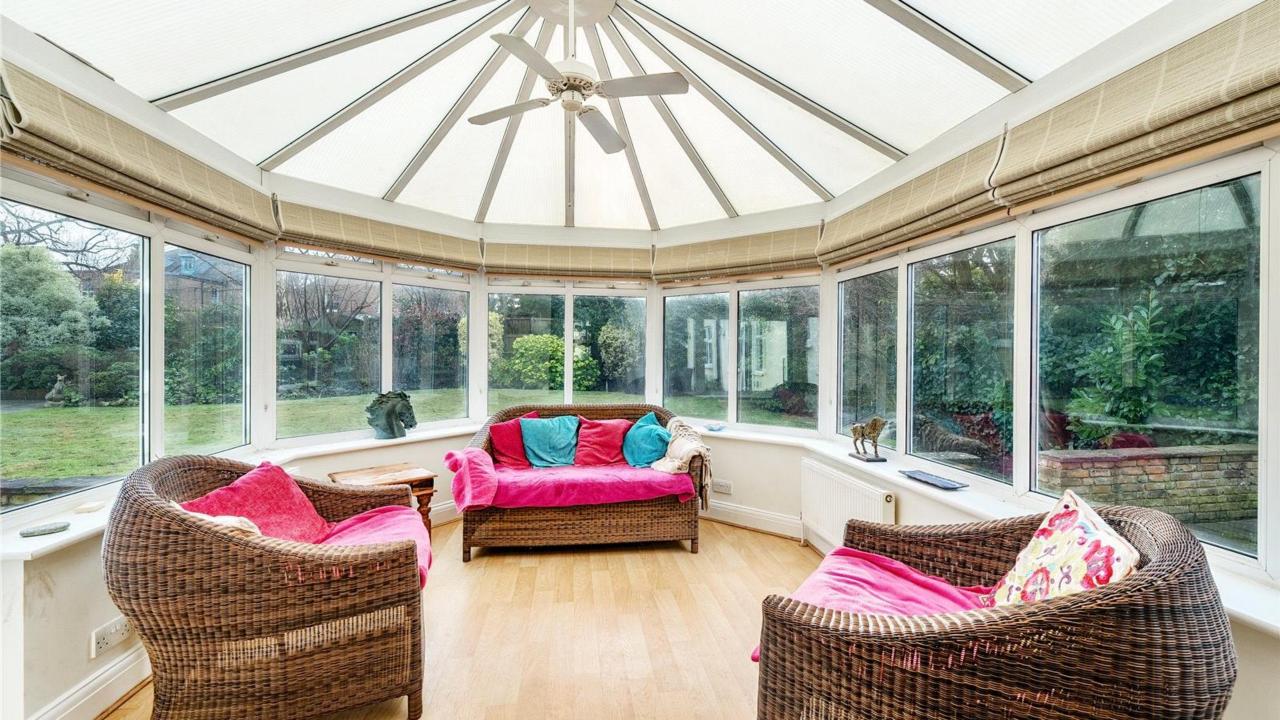

## Kings Road, Barnet, EN5 4EF OIEO £1,450,000

Situated on this sought after residential road on a generous plot, a beautifully presented 4 bedroom detached family home. The property offers bright and spacious, well planned accommodation throughout and comprises, a welcoming entrance hall, guest w.c, large reception room with feature fireplace and doors onto the rear garden, a second reception room/ office, a dining room, a large kitchen breakfast room and a conservatory. On the first floor there is a lovely principal bedroom with dressing area and an en suite shower room, a second double bedroom with en suite shower room, 2 further bedrooms and a family bathroom.

Externally there is a wonderful private south facing rear garden with mature well stocked borders and a large sun terrace, a detached garage, off street parking for 2 cars and a pretty front garden.

Situated in this very popular road and enviable location within walking distance to the 'The Spires' with its large selection of shops, restaurants, boutiques and coffee shops. Approximately 1 mile away is High Barnet tube station (Northern Line) for access into London, New Barnet over ground station is also close. Barnet has many renowned highly regarded schools, both private and state including Queen Elizabeth's Girls and Queen Elizabeth's senior school for boys which is a short walk away.