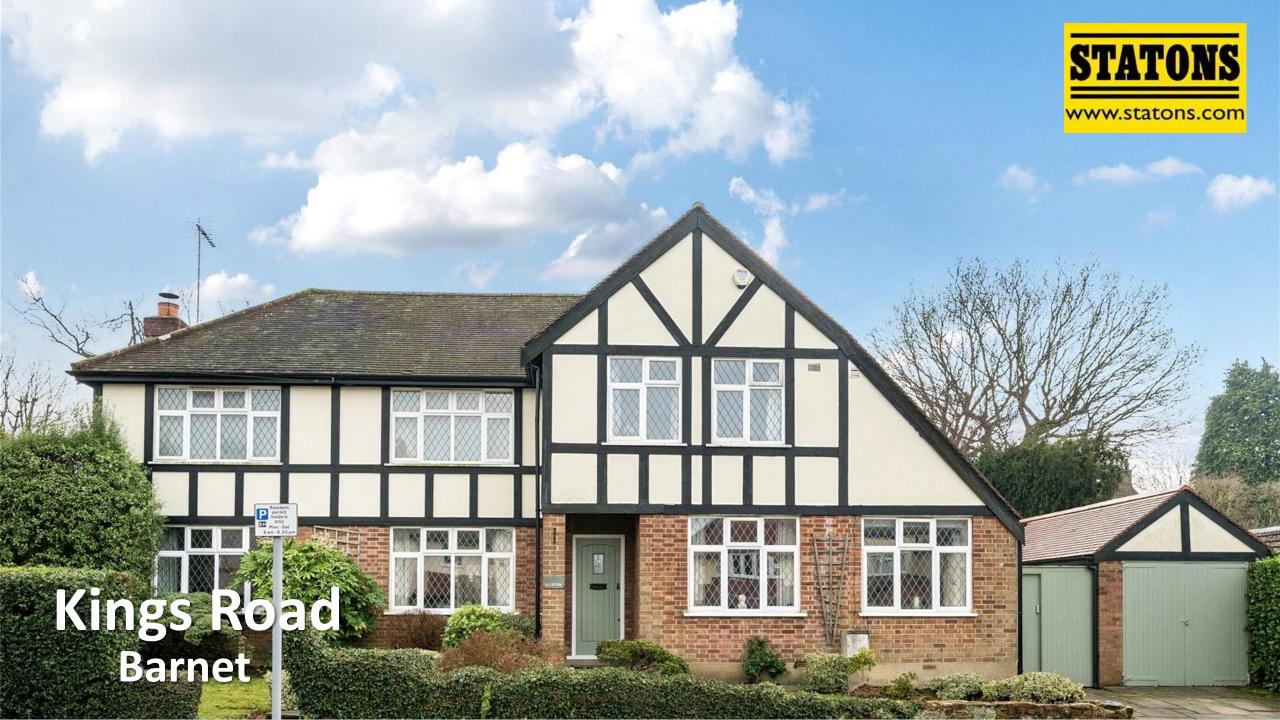

## Kings Road, Barnet, EN5 4EF OIEO £1,450,000

Situated on this sought after residential road on a generous plot, a beautifully presented 4 bedroom detached family home. The property offers bright and spacious, well planned accommodation throughout and comprises, a welcoming entrance hall, guest w.c, large reception room with feature fireplace and doors onto the rear garden, a second reception room/ office, a dining room, a large kitchen breakfast room and a conservatory. On the first floor there is a lovely principal bedroom with dressing area and an en suite shower room, a second double bedroom with en suite shower room, 2 further bedrooms and a family bathroom.