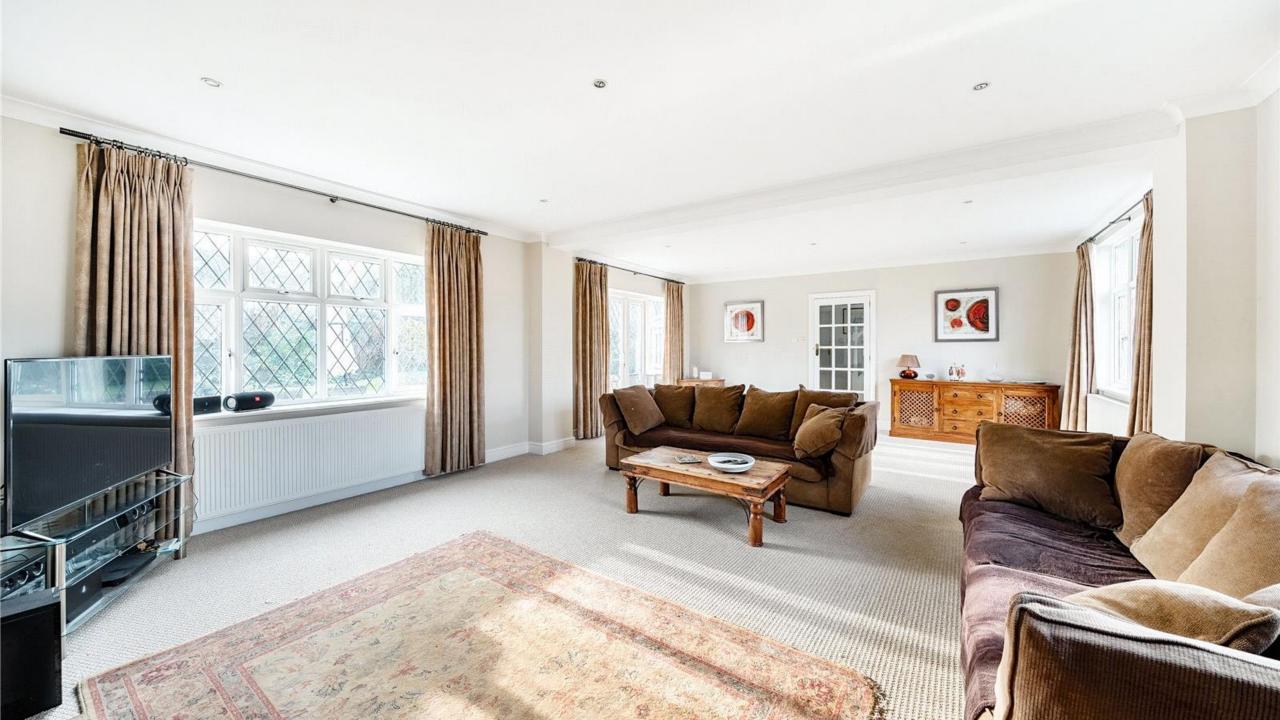

## Kings Road, Barnet, EN5 4EF OIEO £1,450,000

Situated on this sought after residential road on a generous plot, a beautifully presented 4 bedroom detached family home. The property offers bright and spacious, well planned accommodation throughout and comprises, a welcoming entrance hall, guest w.c, large reception room with feature fireplace and doors onto the rear garden, a second reception room/ office, a dining room, a large kitchen breakfast room and a conservatory. On the first floor there is a lovely principal bedroom with dressing area and an en suite shower room, a second double bedroom with en suite shower room, 2 further bedrooms and a family bathroom.