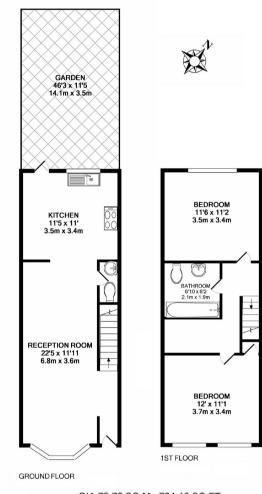

# The accommodation comprises:

GROUND FLOOR, Entrance Hall, Reception Room, WC, Kitchen, FIRST FLOOR, Landing, Bedroom 1, Bedroom 2, Bathroom, EXTERIOR, Rear Garden, Front Patio

# GIA 73.78 SQ M - 794.16 SQ FT

Whilst every alternat has been made as mause the accuracy of the face plan consisted here, measurements of dones, wendown; crows and may other laters are approximate and one inexponedition is other for any error orimission, or mis-statement. This plans is for illustrative purposes only and should be used as such by any prospective purchaser. The services, systems and appliances shown have not been tested and no guarantee as to their operability or efficiency can be given.