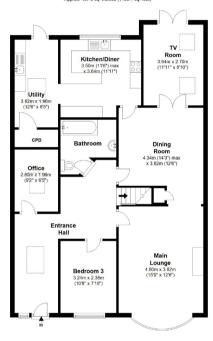

Gallants Farm Road
Barnet, Hertfordshire, EN4 8ET
Offers in excess of £675,000 Freehold



Tel: 020 8449 3383

Email: barnet@statons.com

Bedrooms 3 | Bathrooms 3 | Receptions 3





8 Gallants Farm Road Barnet, Hertfordshire EN4 8ET





Location - Within easy walking distance for a variety of local shops on Russell Lane, also within easy reach of Oakleigh Park station and the numerous sought after schools in the area.

For more properties for sale in Barnet please call our <u>Barnet Estate Agents</u> on 0208 449 3383 .











#### **Ground Floor**



# First Floor Approx. 55.5 sq. metres (597.6 sq. feet) Bedroom 2 3.18m x 6.22m (10'5" x 20'5") Walk Bedroom 1 4.74m x 3.82m (15'6" x 12'6")

Whilst every attempt has been made to ensure the accuracy of this floor plan, no responsibility is taken for any error, omission or incorrect statement. When a garage outbuilding garden and/or balcony are shown on the floor plan, their areas are included in the floor square area. The plan is for illustrative purposes and is to be used as such by any prospective purchaser or tenant. Floor Plan prepared by Adrian Bunting 07753375565.

Plan produced using PlanUp.



## DISCLAIMER:

In accordance with the 1993 Misrepresentation Act the agent had not tested any apparatus, equipment, fixtures, fittings or services and so, cannot verify they are in working