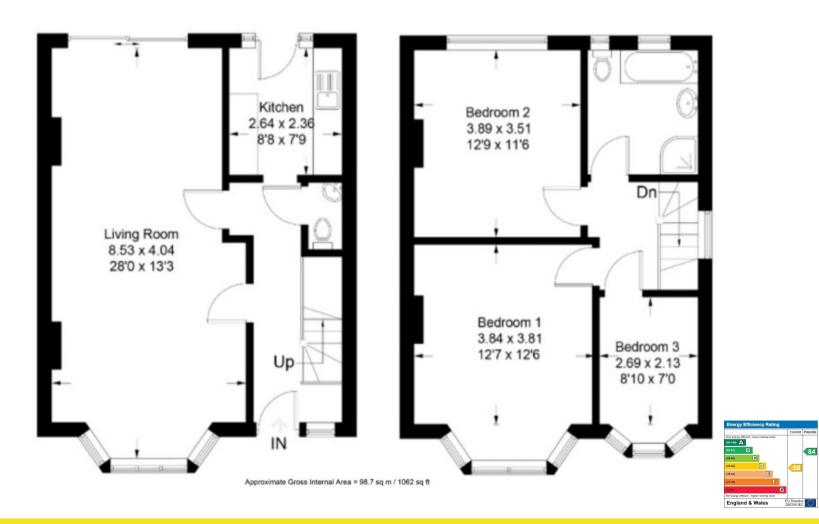

## Hayward Road Totteridge, London, N20 0HA £750,000 Freehold

Tel: 020 8445 3694 Email: totteridge@statons.com Bedrooms 3 | Bathrooms 1 | Receptions 1

We are pleased to present to the market this wonderful three bedroom house in a superb location. This fine home benefits from three good sized bedrooms and a family bathroom on the first floor. On the ground floor is a through lounge, modern fitted kitchen, guest cloakroom and spacious entrance hall.

To the front of the property is a paved front garden allowing off street parking for 1 vehicle. To the rear is a good sized garden of approximately 90ft. There is also scope to extend the property subject to the usual consents.