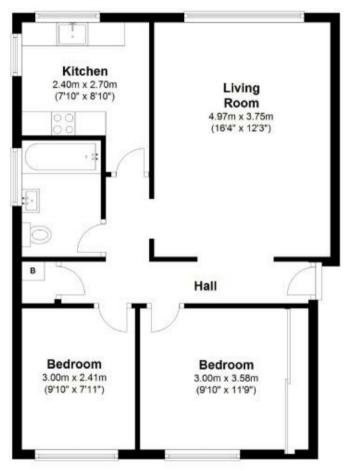

## The accommodation comprises:

FIRST FLOOR, Entrance Hall, Living Room, Kitchen, Master Bedroom, Bedroom 2, Bathroom, EXTERNAL, Private Rear Garden, Summer House, Garage

# First Floor

Approx. 57.4 sq. metres (618.3 sq. feet)

Total area: approx. 57.4 sq. metres (618.3 sq. feet)