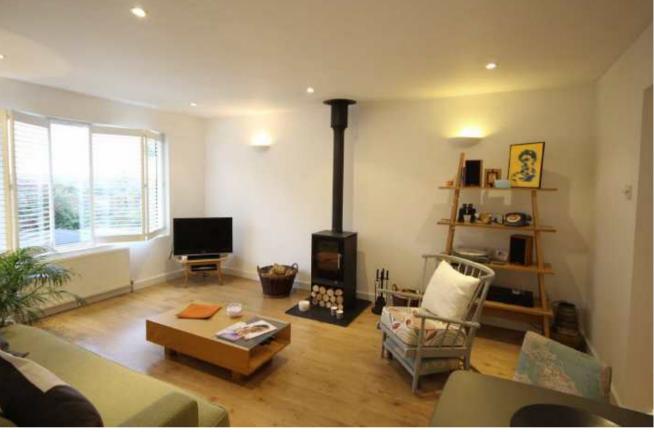

Occupying an elevated position on this sought after residential road, a beautifully presented top (first floor) maisonette that enjoys far reaching panoramic views. This property has been fully refurbished and remodelled by the current vendor and offers bright and spacious accommodation throughout. Comprising a welcoming entrance with stairs leading to own entrance door, hallway, fabulous reception room with picture window and feature wood burning stove, 2 large double bedrooms with fitted wardrobes, modern kitchen/breakfast room, family bathroom, storage cupboard and loft. Externally there is a lawned front garden, a private rear garden with summer house and a garage. The property also benefits from a share of the freehold.

## The accommodation comprises:

FIRST FLOOR, Entrance Hall, Living Room, Kitchen, Master Bedroom, Bedroom 2, Bathroom, EXTERNAL, Private Rear Garden, Summer House, Garage