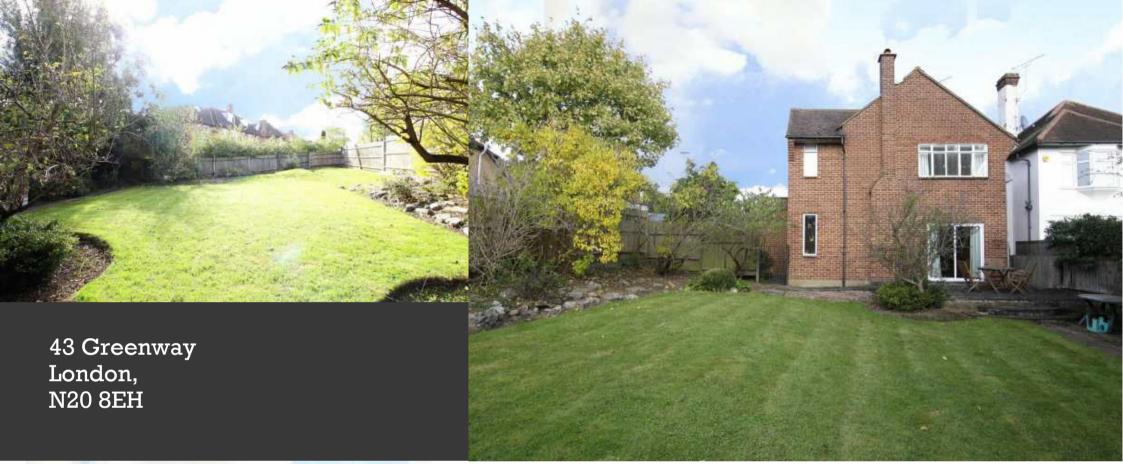

The rear garden is south facing and mainly laid to lawn. The front garden is made of up mature shrubs but has the potential to be turned into off street parking for several cars.