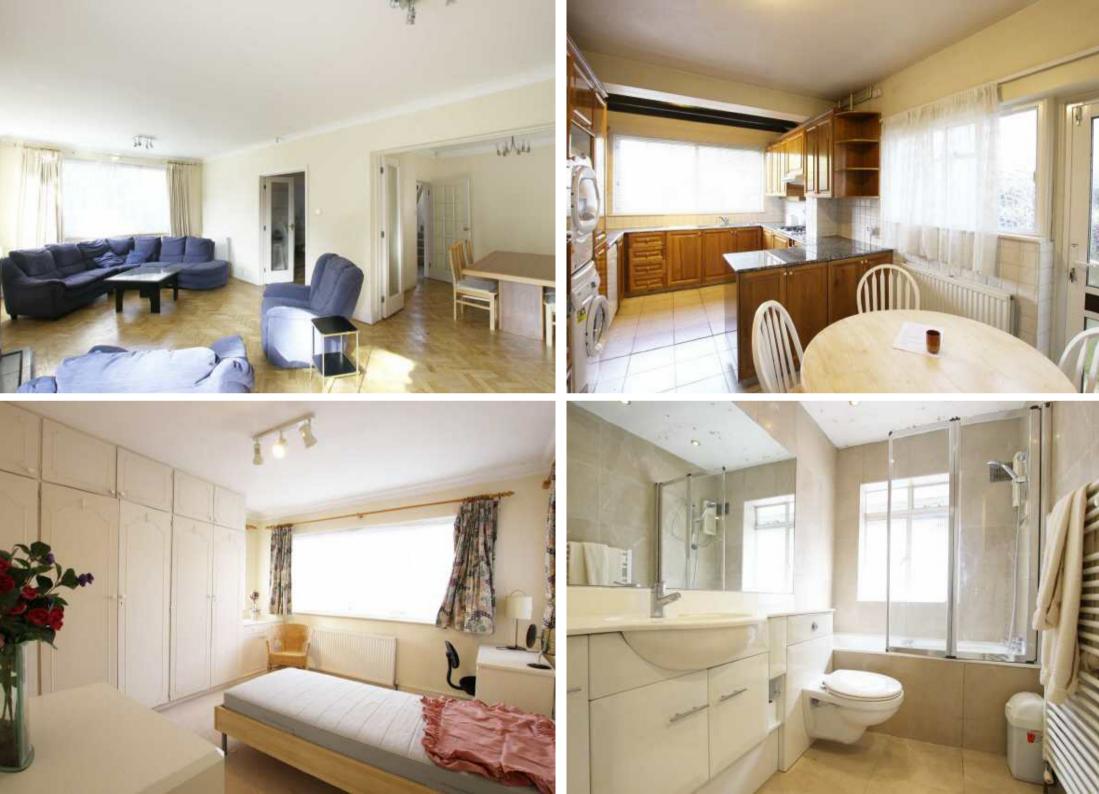

The ground floor comprises of a guest cloakroom, lounge with direct access onto the garden, dining room, study and fitted kitchen.

To the first floor there is a master bedroom with en-suite bathroom, three further bedrooms and a family bathroom.