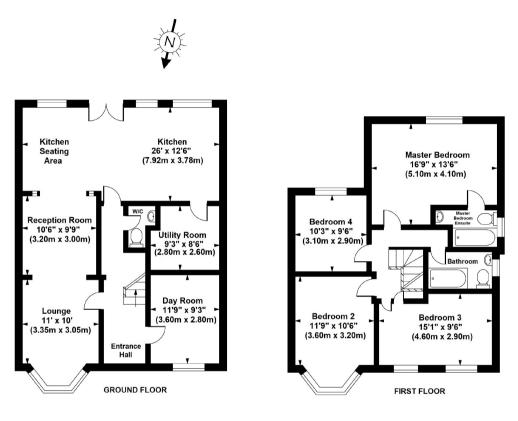

#### Approx. Gross Internal Area 1684 Sg Ft - 156.49 Sg M

This floor plan should be used as a general outline for guidance only and do not constitute in whole or in part an offer or contract. Any intending purchaser or lessee should satisfy themselves by inspection, searches, enquiries and full survey as to the correctness of each statement. Any areas, measurements or distances quoted are approximate and should not be used to value a property or be the basis of any sale or let. For Illustration Purposes Only - Not To Scale Floor Plan by www.pmsupply.co.uk Ref: No. 33535