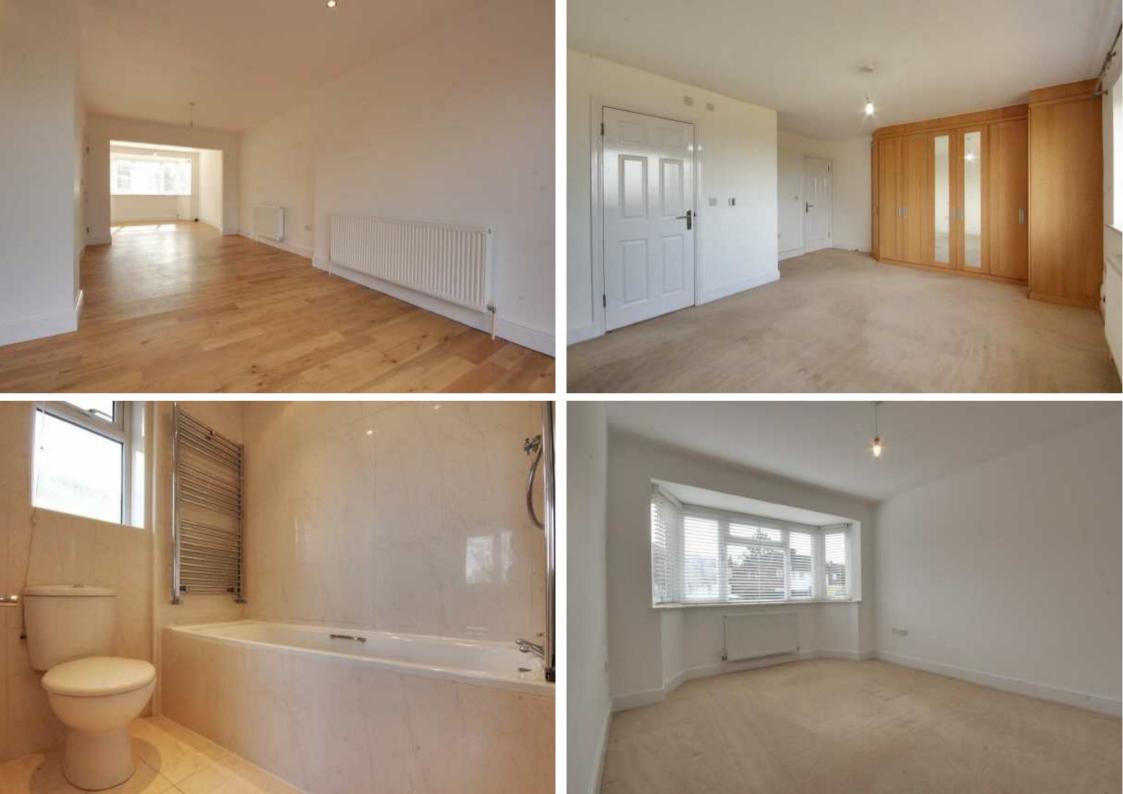

# Lullington Garth Borehamwood, Hertfordshire, WD6 2HE Asking price £925,000 Freehold

Tel: 01923 604321 Email: radlett@statons.com Bedrooms 4 | Bathrooms 2 | Receptions 3

We are pleased to offer for sale, in one of Borehamwood's most sought after locations this wonderful extended semi-detached family home which was completely redecorated over the last few weeks. The house offers excellent living accommodation with good size bedrooms and a pretty rear garden with a large terrace. The house features solid oak floors, underfloor heating in the bathrooms and Cat 5 wiring throughout. The ground floor comprises entrance hall, study, kitchen/breakfast/dining room, living room, utility room and guest cloakroom whilst the first floor has 4 double bedrooms, 2 bathrooms including an en-suite bathroom to the master bedroom, Externally to the rear is a lovely garden and elevated terrace whilst to the front there is off street parking for 2 cars.