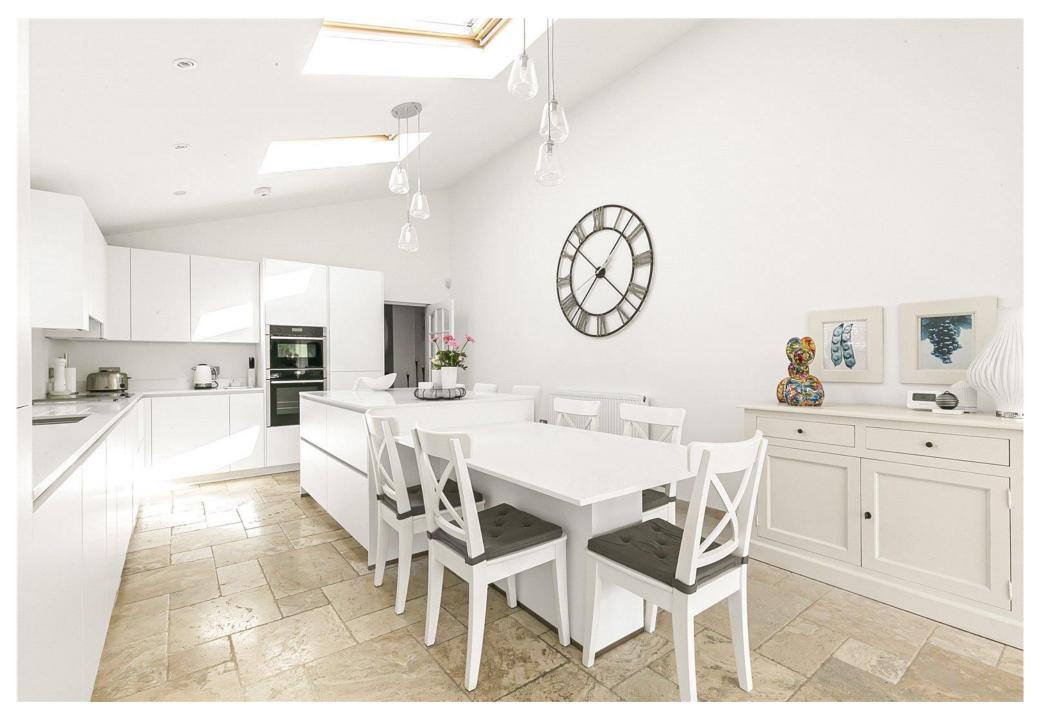

## 31 Hawkshead Road, Potters Bar EN6 1NA

- ❖ A beautifully presented semi-detached family home which has been extended and improved to a high standard. Features include a magnificent 33ft kitchen/family room, cast iron fireplaces, oak flooring, study and en suite to principal bedroom.
- The property is arranged over two floors and boasts versatile family accommodation ideal for modern day living. The ground floor comprises entrance hall, guest cloakroom, spacious lounge with doors leading to the fabulous kitchen/ family room with doors onto garden. There is also a study/bedroom four. To the first floor there is a principal bedroom with en-suite shower room, two further bedrooms and a family bathroom. The gated front garden provides off street parking for two cars and the rear garden is approximately 60ft with a paved seating area to the immediate rear, planted borders and the remainder laid mainly to lawn.
- ❖ Situated in the popular Little Heath area of Potters Bar amidst green belt countryside and yet within easy access of the town's mainline rail station serving London's Kings Cross and Moorgate. Also nearby is Gobion's Wood with picturesque walks and lakes, schooling for all ages and many road networks. The M25 & the A1(M) are approximately 2 miles away.