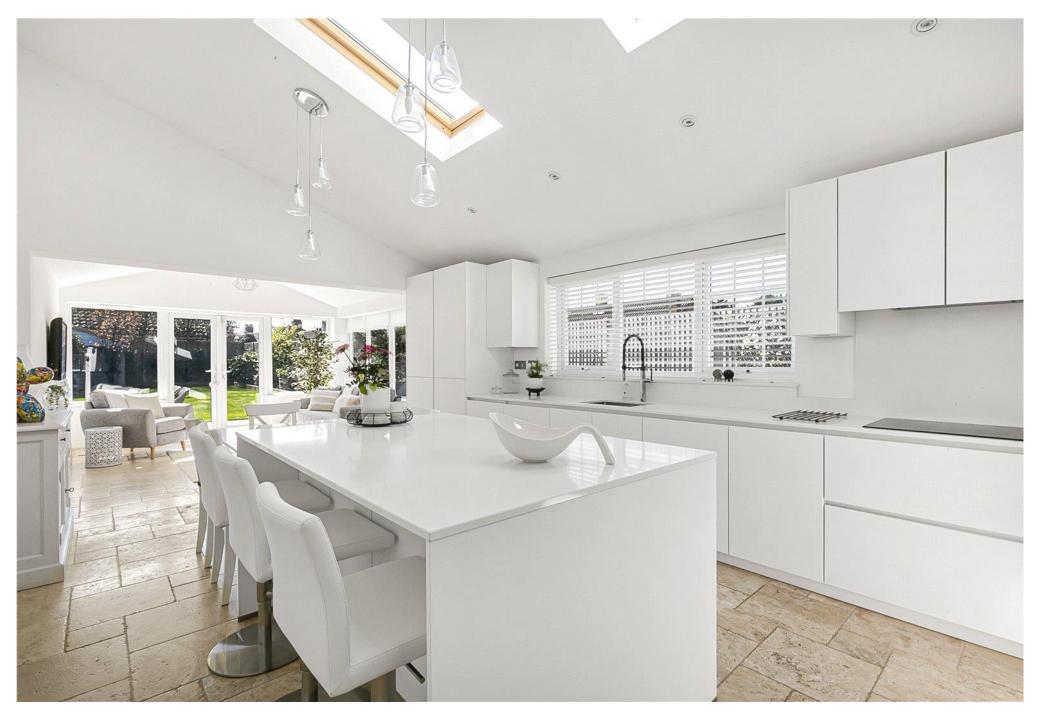

## 31 Hawkshead Road, Potters Bar EN6 1NA

- ❖ A beautifully presented semi-detached family home which has been extended and improved to a high standard. Features include a magnificent 33ft kitchen/family room, cast iron fireplaces, oak flooring, study and en suite to principal bedroom.
- The property is arranged over two floors and boasts versatile family accommodation ideal for modern day living. The ground floor comprises entrance hall, guest cloakroom, spacious lounge with doors leading to the fabulous kitchen/ family room with doors onto garden. There is also a study/bedroom four. To the first floor there is a principal bedroom with en-suite shower room, two further bedrooms and a family bathroom. The gated front garden provides off street parking for two cars and the rear garden is approximately 60ft with a paved seating area to the immediate rear, planted borders and the remainder laid mainly to lawn.
- ❖ Situated in the popular Little Heath area of Potters Bar amidst green belt countryside and yet within easy access of the town's mainline rail station serving London's Kings Cross and Moorgate. Also nearby is Gobion's Wood with picturesque walks and lakes, schooling for all ages and many road networks. The M25 & the A1(M) are approximately 2 miles away.