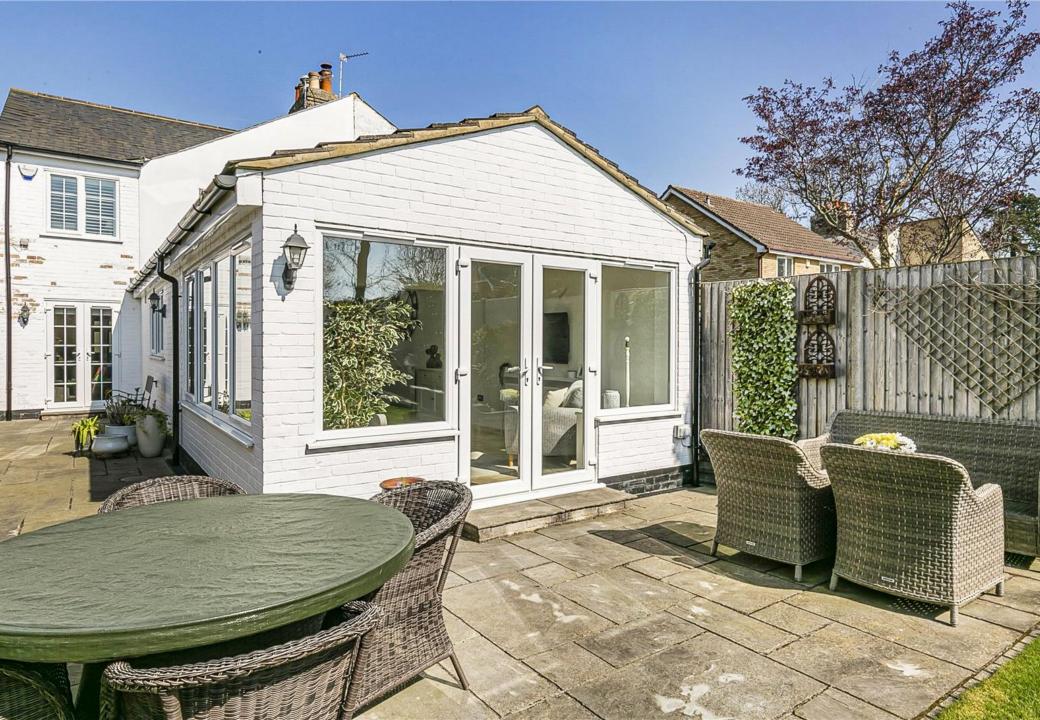

## 31 Hawkshead Road, Potters Bar EN6 1NA

- ❖ A beautifully presented semi-detached family home which has been extended and improved to a high standard. Features include a magnificent 33ft kitchen/family room, cast iron fireplaces, oak flooring, study and en suite to principal bedroom.
- The property is arranged over two floors and boasts versatile family accommodation ideal for modern day living. The ground floor comprises entrance hall, guest cloakroom, spacious lounge with doors leading to the fabulous kitchen/ family room with doors onto garden. There is also a study/bedroom four. To the first floor there is a principal bedroom with en-suite shower room, two further bedrooms and a family bathroom. The gated front garden provides off street parking for two cars and the rear garden is approximately 60ft with a paved seating area to the immediate rear, planted borders and the remainder laid mainly to lawn.
- ❖ Situated in the popular Little Heath area of Potters Bar amidst green belt countryside and yet within easy access of the town's mainline rail station serving London's Kings Cross and Moorgate. Also nearby is Gobion's Wood with picturesque walks and lakes, schooling for all ages and many road networks. The M25 & the A1(M) are approximately 2 miles away.