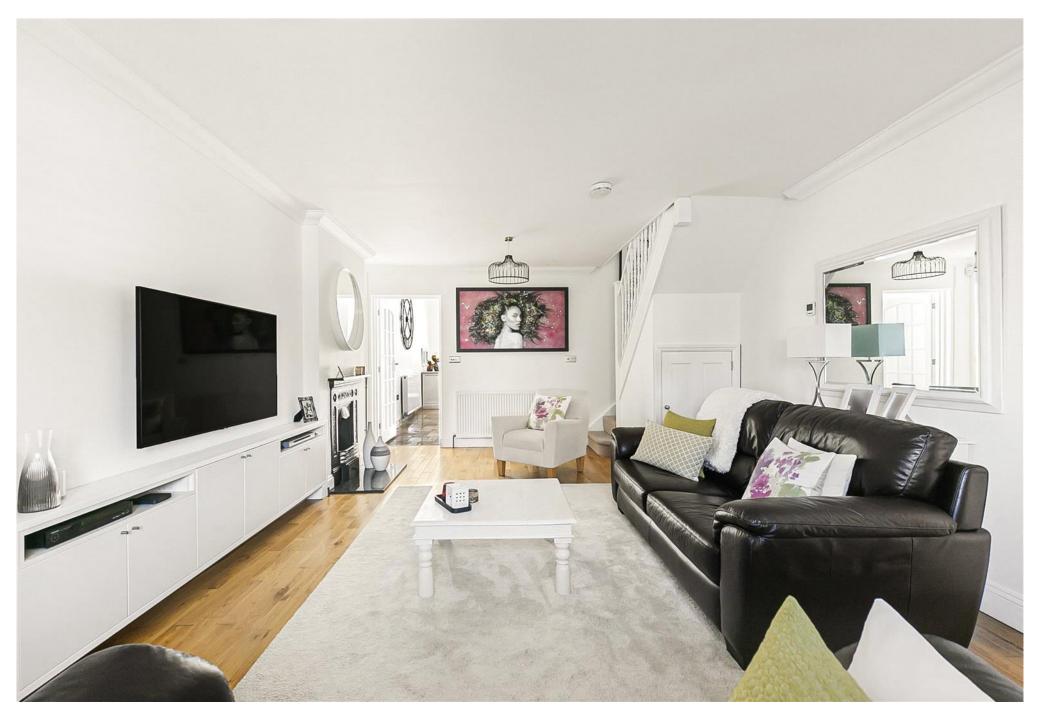

## 31 Hawkshead Road, Potters Bar EN6 1NA

- ❖ A beautifully presented semi-detached family home which has been extended and improved to a high standard. Features include a magnificent 33ft kitchen/family room, cast iron fireplaces, oak flooring, study and en suite to principal bedroom.
- The property is arranged over two floors and boasts versatile family accommodation ideal for modern day living. The ground floor comprises entrance hall, guest cloakroom, spacious lounge with doors leading to the fabulous kitchen/ family room with doors onto garden. There is also a study/bedroom four. To the first floor there is a principal bedroom with en-suite shower room, two further bedrooms and a family bathroom. The gated front garden provides off street parking for two cars and the rear garden is approximately 60ft with a paved seating area to the immediate rear, planted borders and the remainder laid mainly to lawn.
- ❖ Situated in the popular Little Heath area of Potters Bar amidst green belt countryside and yet within easy access of the town's mainline rail station serving London's Kings Cross and Moorgate. Also nearby is Gobion's Wood with picturesque walks and lakes, schooling for all ages and many road networks. The M25 & the A1(M) are approximately 2 miles away.