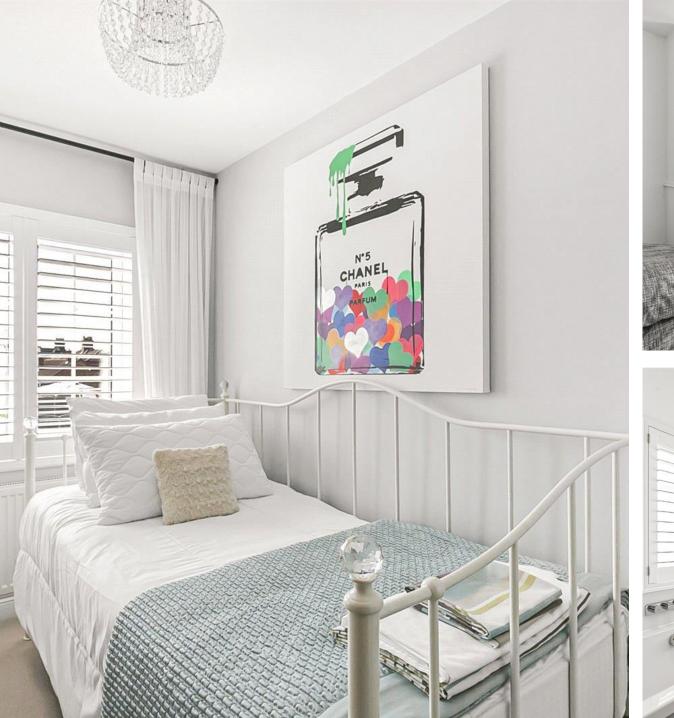

## 31 Hawkshead Road, Potters Bar EN6 1NA

- ❖ A beautifully presented semi-detached family home which has been extended and improved to a high standard. Features include a magnificent 33ft kitchen/family room, cast iron fireplaces, oak flooring, study and en suite to principal bedroom.
- The property is arranged over two floors and boasts versatile family accommodation ideal for modern day living. The ground floor comprises entrance hall, guest cloakroom, spacious lounge with doors leading to the fabulous kitchen/ family room with doors onto garden. There is also a study/bedroom four. To the first floor there is a principal bedroom with en-suite shower room, two further bedrooms and a family bathroom. The gated front garden provides off street parking for two cars and the rear garden is approximately 60ft with a paved seating area to the immediate rear, planted borders and the remainder laid mainly to lawn.
- ❖ Situated in the popular Little Heath area of Potters Bar amidst green belt countryside and yet within easy access of the town's mainline rail station serving London's Kings Cross and Moorgate. Also nearby is Gobion's Wood with picturesque walks and lakes, schooling for all ages and many road networks. The M25 & the A1(M) are approximately 2 miles away.