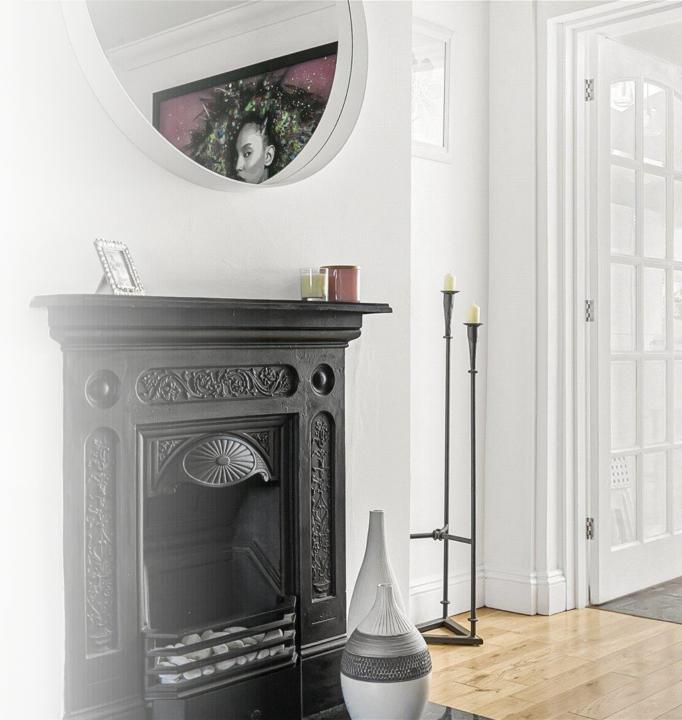

## 31 Hawkshead Road, Potters Bar EN6 1NA

- ❖ A beautifully presented semi-detached family home which has been extended and improved to a high standard. Features include a magnificent 33ft kitchen/family room, cast iron fireplaces, oak flooring, study and en suite to principal bedroom.
- The property is arranged over two floors and boasts versatile family accommodation ideal for modern day living. The ground floor comprises entrance hall, guest cloakroom, spacious lounge with doors leading to the fabulous kitchen/ family room with doors onto garden. There is also a study/bedroom four. To the first floor there is a principal bedroom with en-suite shower room, two further bedrooms and a family bathroom. The gated front garden provides off street parking for two cars and the rear garden is approximately 60ft with a paved seating area to the immediate rear, planted borders and the remainder laid mainly to lawn.
- ❖ Situated in the popular Little Heath area of Potters Bar amidst green belt countryside and yet within easy access of the town's mainline rail station serving London's Kings Cross and Moorgate. Also nearby is Gobion's Wood with picturesque walks and lakes, schooling for all ages and many road networks. The M25 & the A1(M) are approximately 2 miles away.