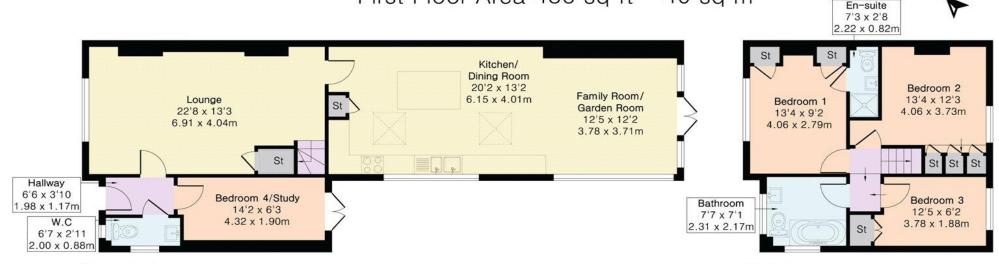

## 31 Hawkshead Road, Potters Bar EN6 1NA

- ❖ A beautifully presented semi-detached family home which has been extended and improved to a high standard. Features include a magnificent 33ft kitchen/family room, cast iron fireplaces, oak flooring, study and en suite to principal bedroom.
- The property is arranged over two floors and boasts versatile family accommodation ideal for modern day living. The ground floor comprises entrance hall, guest cloakroom, spacious lounge with doors leading to the fabulous kitchen/ family room with doors onto garden. There is also a study/bedroom four. To the first floor there is a principal bedroom with en-suite shower room, two further bedrooms and a family bathroom. The gated front garden provides off street parking for two cars and the rear garden is approximately 60ft with a paved seating area to the immediate rear, planted borders and the remainder laid mainly to lawn.
- ❖ Situated in the popular Little Heath area of Potters Bar amidst green belt countryside and yet within easy access of the town's mainline rail station serving London's Kings Cross and Moorgate. Also nearby is Gobion's Wood with picturesque walks and lakes, schooling for all ages and many road networks. The M25 & the A1(M) are approximately 2 miles away.

## Approximate Gross Internal Area 1339 sq ft - 124 sq m

Ground Floor Area 903 sq ft - 84 sq m First Floor Area 436 sq ft - 40 sq m

Ground Floor First Floor

Brookmans Park Office

**T: 01707 661144** E: brookmans@statons.com