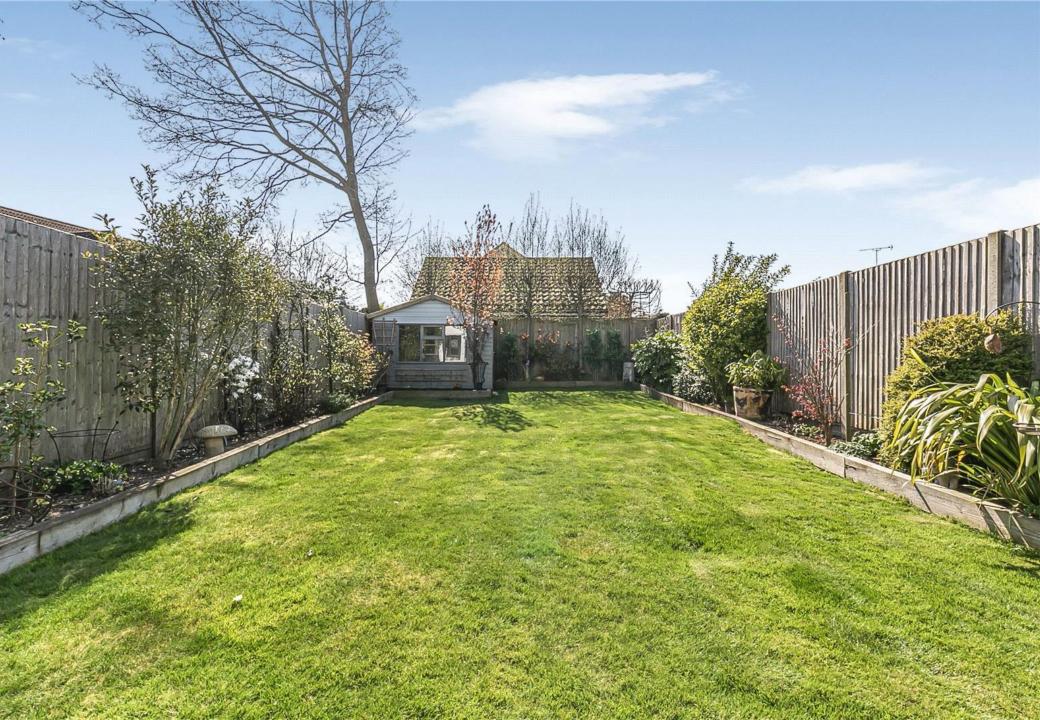

## 31 Hawkshead Road, Potters Bar EN6 1NA

- ❖ A beautifully presented semi-detached family home which has been extended and improved to a high standard. Features include a magnificent 33ft kitchen/family room, cast iron fireplaces, oak flooring, study and en suite to principal bedroom.
- The property is arranged over two floors and boasts versatile family accommodation ideal for modern day living. The ground floor comprises entrance hall, guest cloakroom, spacious lounge with doors leading to the fabulous kitchen/ family room with doors onto garden. There is also a study/bedroom four. To the first floor there is a principal bedroom with en-suite shower room, two further bedrooms and a family bathroom. The gated front garden provides off street parking for two cars and the rear garden is approximately 60ft with a paved seating area to the immediate rear, planted borders and the remainder laid mainly to lawn.
- ❖ Situated in the popular Little Heath area of Potters Bar amidst green belt countryside and yet within easy access of the town's mainline rail station serving London's Kings Cross and Moorgate. Also nearby is Gobion's Wood with picturesque walks and lakes, schooling for all ages and many road networks. The M25 & the A1(M) are approximately 2 miles away.