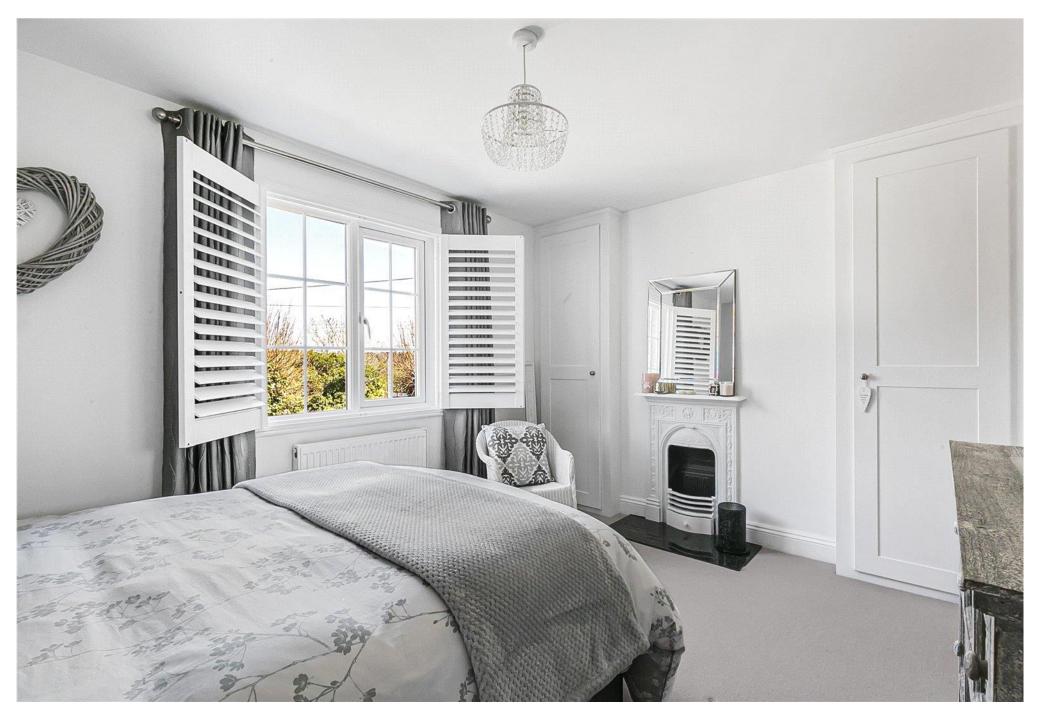

## 31 Hawkshead Road, Potters Bar EN6 1NA

- ❖ A beautifully presented semi-detached family home which has been extended and improved to a high standard. Features include a magnificent 33ft kitchen/family room, cast iron fireplaces, oak flooring, study and en suite to principal bedroom.
- The property is arranged over two floors and boasts versatile family accommodation ideal for modern day living. The ground floor comprises entrance hall, guest cloakroom, spacious lounge with doors leading to the fabulous kitchen/ family room with doors onto garden. There is also a study/bedroom four. To the first floor there is a principal bedroom with en-suite shower room, two further bedrooms and a family bathroom. The gated front garden provides off street parking for two cars and the rear garden is approximately 60ft with a paved seating area to the immediate rear, planted borders and the remainder laid mainly to lawn.
- ❖ Situated in the popular Little Heath area of Potters Bar amidst green belt countryside and yet within easy access of the town's mainline rail station serving London's Kings Cross and Moorgate. Also nearby is Gobion's Wood with picturesque walks and lakes, schooling for all ages and many road networks. The M25 & the A1(M) are approximately 2 miles away.