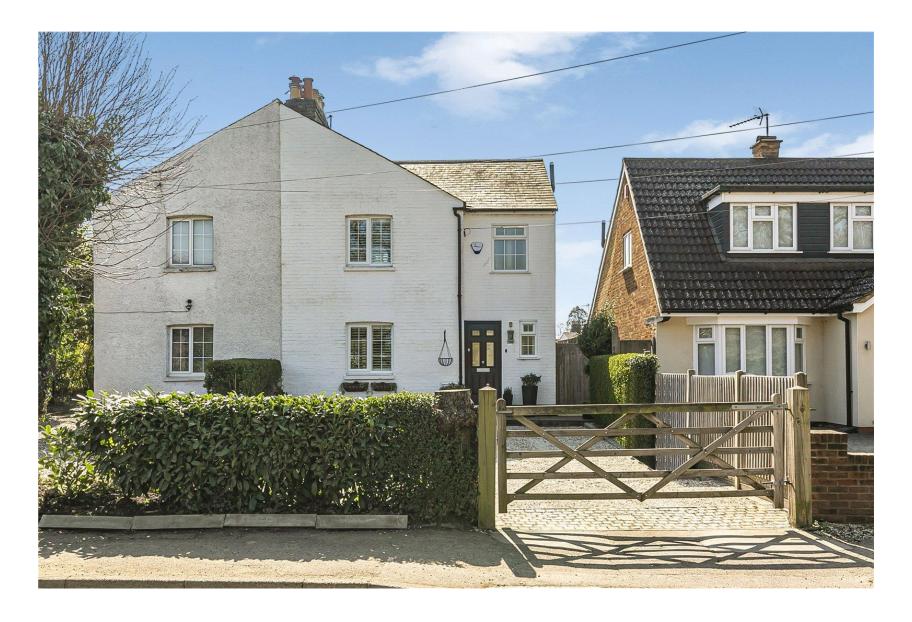

## Hawkshead Road Potters Bar EN6 1NA

## 31 Hawkshead Road, Potters Bar EN6 1NA

- ❖ A beautifully presented semi-detached family home which has been extended and improved to a high standard. Features include a magnificent 33ft kitchen/family room, cast iron fireplaces, oak flooring, study and en suite to principal bedroom.
- The property is arranged over two floors and boasts versatile family accommodation ideal for modern day living. The ground floor comprises entrance hall, guest cloakroom, spacious lounge with doors leading to the fabulous kitchen/ family room with doors onto garden. There is also a study/bedroom four. To the first floor there is a principal bedroom with en-suite shower room, two further bedrooms and a family bathroom. The gated front garden provides off street parking for two cars and the rear garden is approximately 60ft with a paved seating area to the immediate rear, planted borders and the remainder laid mainly to lawn.
- ❖ Situated in the popular Little Heath area of Potters Bar amidst green belt countryside and yet within easy access of the town's mainline rail station serving London's Kings Cross and Moorgate. Also nearby is Gobion's Wood with picturesque walks and lakes, schooling for all ages and many road networks. The M25 & the A1(M) are approximately 2 miles away.