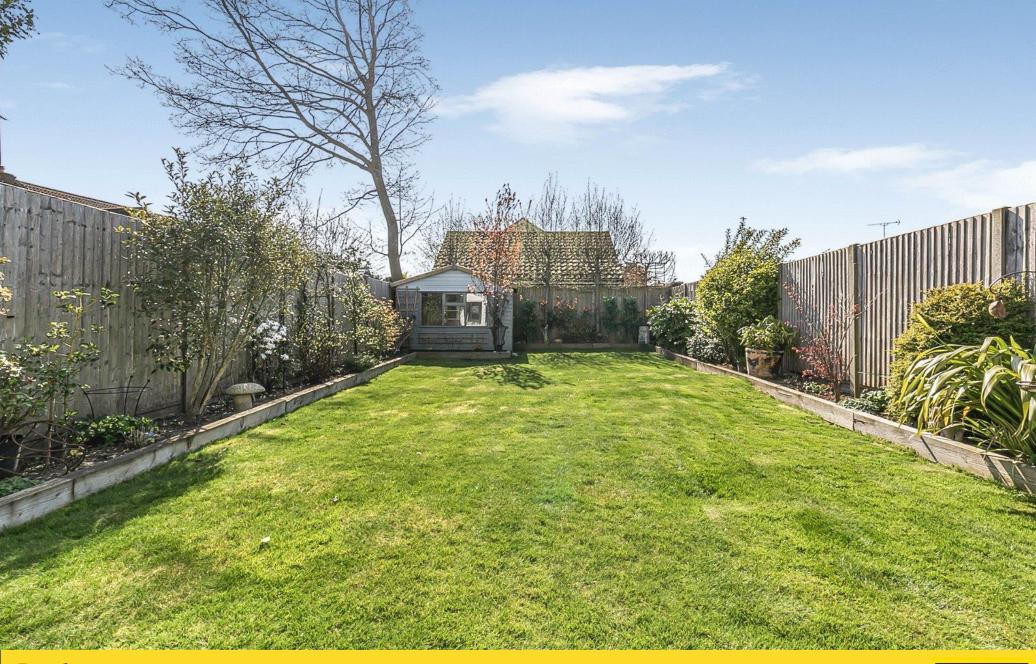

## 31 Hawkshead Road, Potters Bar EN6 1NA

- ❖ A beautifully presented semi-detached family home which has been extended and improved to a high standard. Features include a magnificent 33ft kitchen/family room, cast iron fireplaces, oak flooring, study and en suite to principal bedroom.
- The property is arranged over two floors and boasts versatile family accommodation ideal for modern day living. The ground floor comprises entrance hall, guest cloakroom, spacious lounge with doors leading to the fabulous kitchen/ family room with doors onto garden. There is also a study/bedroom four. To the first floor there is a principal bedroom with en-suite shower room, two further bedrooms and a family bathroom. The gated front garden provides off street parking for two cars and the rear garden is approximately 60ft with a paved seating area to the immediate rear, planted borders and the remainder laid mainly to lawn.
- ❖ Situated in the popular Little Heath area of Potters Bar amidst green belt countryside and yet within easy access of the town's mainline rail station serving London's Kings Cross and Moorgate. Also nearby is Gobion's Wood with picturesque walks and lakes, schooling for all ages and many road networks. The M25 & the A1(M) are approximately 2 miles away.