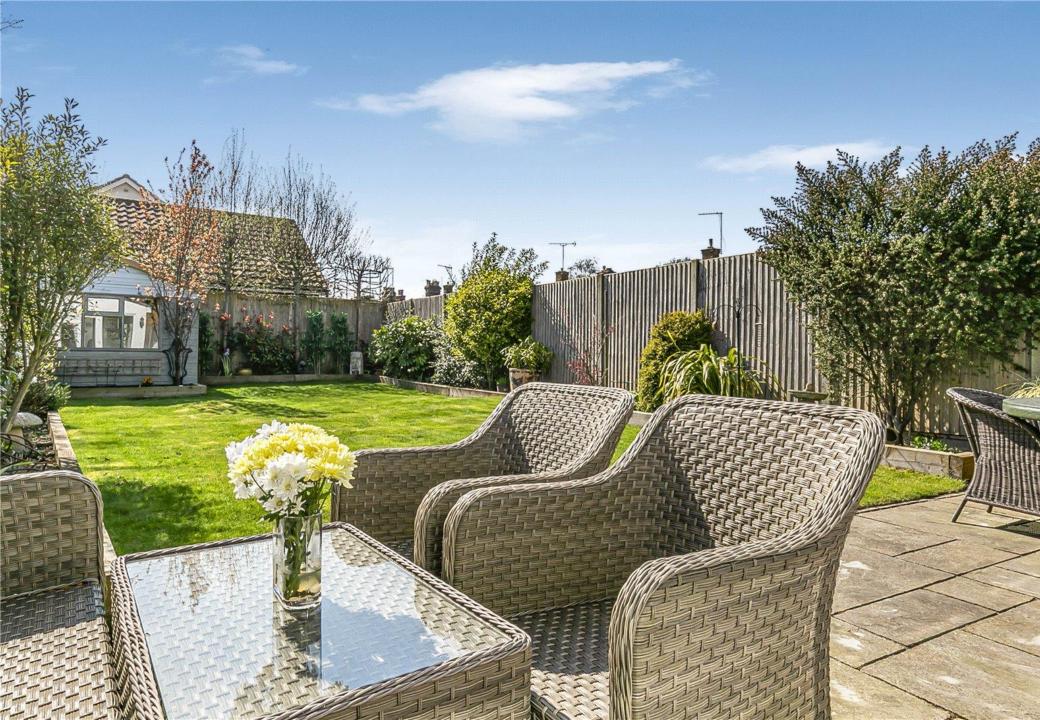

## 31 Hawkshead Road, Potters Bar EN6 1NA

- ❖ A beautifully presented semi-detached family home which has been extended and improved to a high standard. Features include a magnificent 33ft kitchen/family room, cast iron fireplaces, oak flooring, study and en suite to principal bedroom.
- The property is arranged over two floors and boasts versatile family accommodation ideal for modern day living. The ground floor comprises entrance hall, guest cloakroom, spacious lounge with doors leading to the fabulous kitchen/ family room with doors onto garden. There is also a study/bedroom four. To the first floor there is a principal bedroom with en-suite shower room, two further bedrooms and a family bathroom. The gated front garden provides off street parking for two cars and the rear garden is approximately 60ft with a paved seating area to the immediate rear, planted borders and the remainder laid mainly to lawn.
- ❖ Situated in the popular Little Heath area of Potters Bar amidst green belt countryside and yet within easy access of the town's mainline rail station serving London's Kings Cross and Moorgate. Also nearby is Gobion's Wood with picturesque walks and lakes, schooling for all ages and many road networks. The M25 & the A1(M) are approximately 2 miles away.