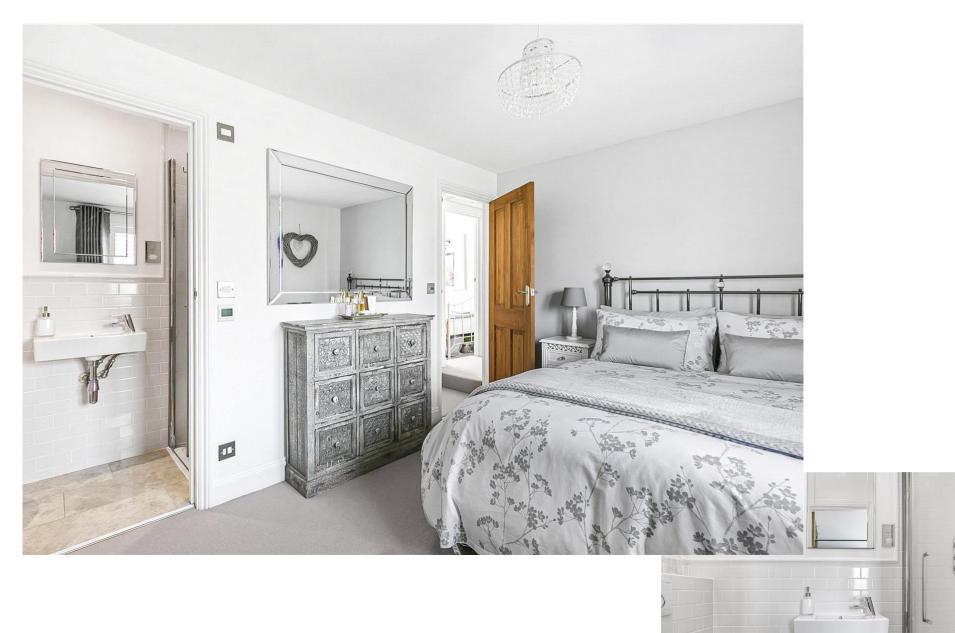

## 31 Hawkshead Road, Potters Bar EN6 1NA

- ❖ A beautifully presented semi-detached family home which has been extended and improved to a high standard. Features include a magnificent 33ft kitchen/family room, cast iron fireplaces, oak flooring, study and en suite to principal bedroom.
- The property is arranged over two floors and boasts versatile family accommodation ideal for modern day living. The ground floor comprises entrance hall, guest cloakroom, spacious lounge with doors leading to the fabulous kitchen/ family room with doors onto garden. There is also a study/bedroom four. To the first floor there is a principal bedroom with en-suite shower room, two further bedrooms and a family bathroom. The gated front garden provides off street parking for two cars and the rear garden is approximately 60ft with a paved seating area to the immediate rear, planted borders and the remainder laid mainly to lawn.
- ❖ Situated in the popular Little Heath area of Potters Bar amidst green belt countryside and yet within easy access of the town's mainline rail station serving London's Kings Cross and Moorgate. Also nearby is Gobion's Wood with picturesque walks and lakes, schooling for all ages and many road networks. The M25 & the A1(M) are approximately 2 miles away.