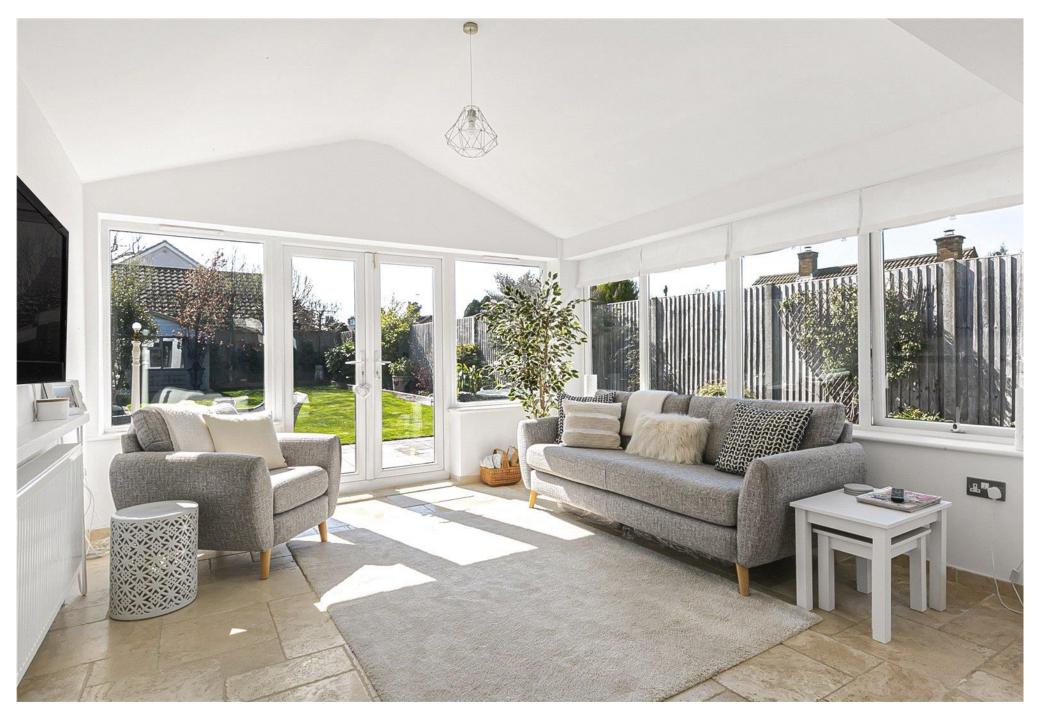

## 31 Hawkshead Road, Potters Bar EN6 1NA

- ❖ A beautifully presented semi-detached family home which has been extended and improved to a high standard. Features include a magnificent 33ft kitchen/family room, cast iron fireplaces, oak flooring, study and en suite to principal bedroom.
- The property is arranged over two floors and boasts versatile family accommodation ideal for modern day living. The ground floor comprises entrance hall, guest cloakroom, spacious lounge with doors leading to the fabulous kitchen/ family room with doors onto garden. There is also a study/bedroom four. To the first floor there is a principal bedroom with en-suite shower room, two further bedrooms and a family bathroom. The gated front garden provides off street parking for two cars and the rear garden is approximately 60ft with a paved seating area to the immediate rear, planted borders and the remainder laid mainly to lawn.
- ❖ Situated in the popular Little Heath area of Potters Bar amidst green belt countryside and yet within easy access of the town's mainline rail station serving London's Kings Cross and Moorgate. Also nearby is Gobion's Wood with picturesque walks and lakes, schooling for all ages and many road networks. The M25 & the A1(M) are approximately 2 miles away.