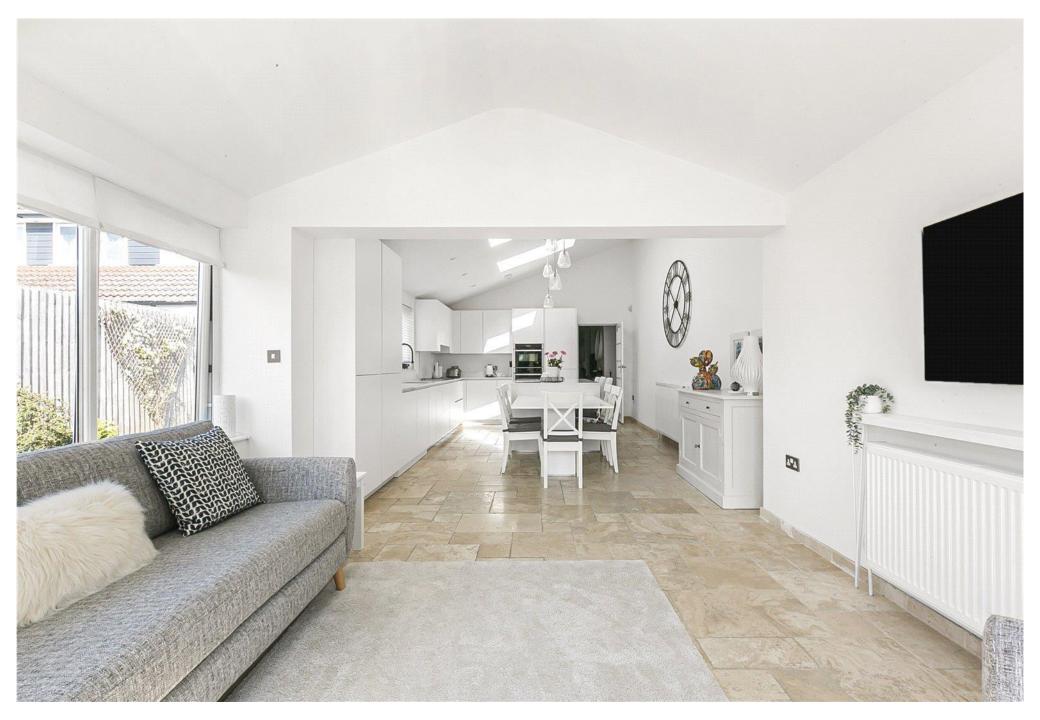

## 31 Hawkshead Road, Potters Bar EN6 1NA

- ❖ A beautifully presented semi-detached family home which has been extended and improved to a high standard. Features include a magnificent 33ft kitchen/family room, cast iron fireplaces, oak flooring, study and en suite to principal bedroom.
- The property is arranged over two floors and boasts versatile family accommodation ideal for modern day living. The ground floor comprises entrance hall, guest cloakroom, spacious lounge with doors leading to the fabulous kitchen/ family room with doors onto garden. There is also a study/bedroom four. To the first floor there is a principal bedroom with en-suite shower room, two further bedrooms and a family bathroom. The gated front garden provides off street parking for two cars and the rear garden is approximately 60ft with a paved seating area to the immediate rear, planted borders and the remainder laid mainly to lawn.
- ❖ Situated in the popular Little Heath area of Potters Bar amidst green belt countryside and yet within easy access of the town's mainline rail station serving London's Kings Cross and Moorgate. Also nearby is Gobion's Wood with picturesque walks and lakes, schooling for all ages and many road networks. The M25 & the A1(M) are approximately 2 miles away.