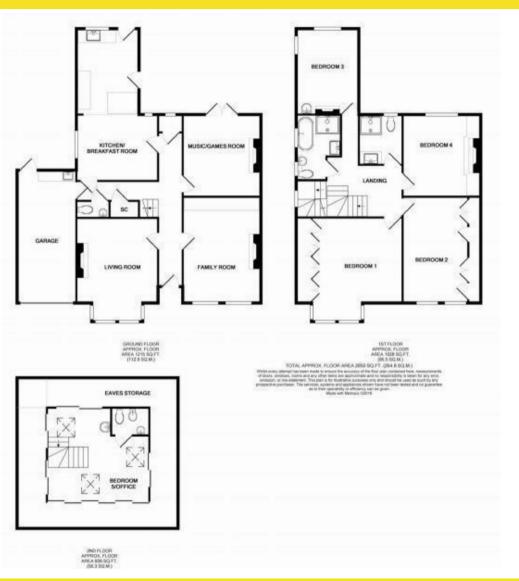

# The accommodation comprises:

GROUND FLOOR, Entrance Hall, Living Room, Family Room, Music/Games Room, Kitchen/Breakfast Room, Guest W.C, FIRST FLOOR, Master Bedroom, Bedroom 2, Bedroom 3, Bedroom 4, Family Bathroom, Shower Room, SECOND FLOOR, Bedroom 5/Study, W.C, EXTERIOR, Rear Garden, Integral Garage, Off Street Parking