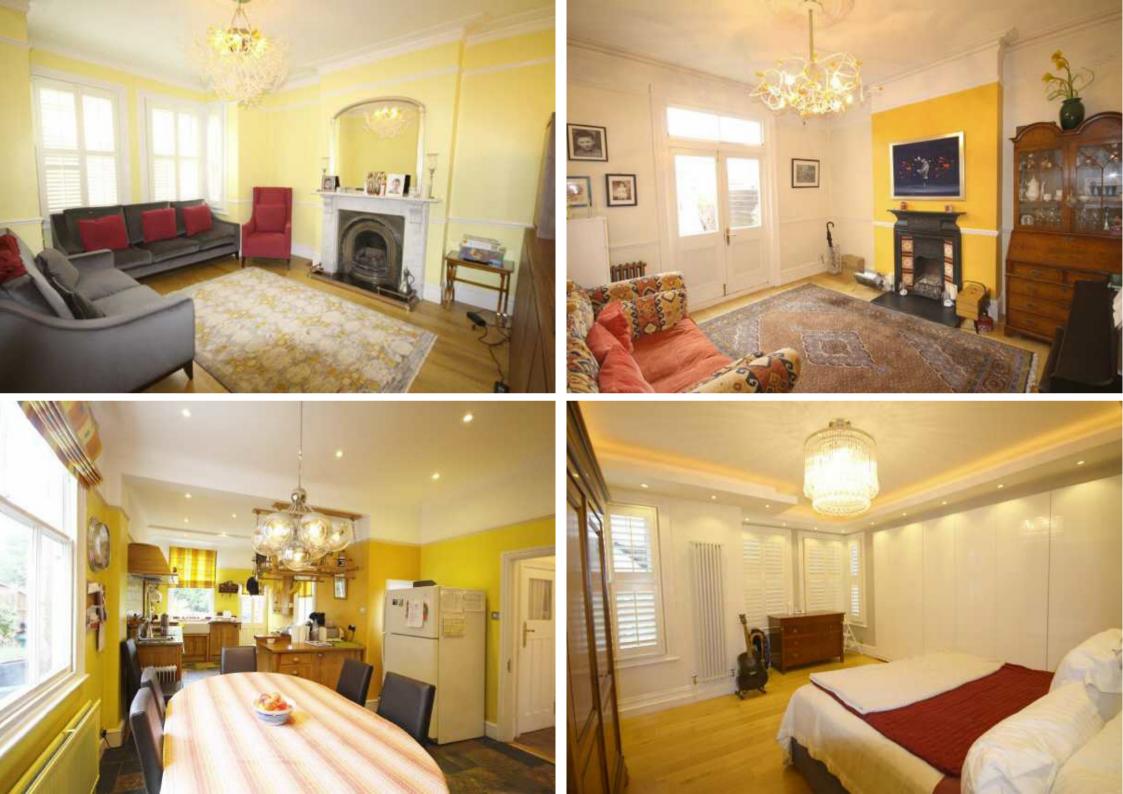

Tivoli, Hadley Road New Barnet, Hertfordshire, EN5 5QS Offers in excess of £1,150,000 Freehold

Tel: 020 8449 3383 Email: barnet@statons.com Bedrooms 5 | Bathrooms 2 | Receptions 3

A stunning 5 double bedroom detached period family home that offers bright and spacious accommodation arranged over three floors. The property benefits from a wealth of period features plus a fabulous contemporary feature staircase which takes you up to the second floor. Comprising a welcoming entrance hall, 3 reception rooms all with feature fireplaces, open plan kitchen/breakfast room, guest w.c, large master bedroom with fitted wardrobes, 3 further double bedrooms, family bathroom and a shower room. Bedroom 5/Study with guest w.c and plenty of eaves storage occupies the top/second floor. Externally there is a mature rear garden with decked sun terrace, an integral garage and a recently laid Terrazzo driveway provides off street parking for several cars to the front.

# The accommodation comprises:

GROUND FLOOR, Entrance Hall, Living Room, Family Room, Music/Games Room, Kitchen/Breakfast Room, Guest W.C, FIRST FLOOR, Master Bedroom, Bedroom 2, Bedroom 3, Bedroom 4, Family Bathroom, Shower Room, SECOND FLOOR, Bedroom 5/Study, W.C, EXTERIOR, Rear Garden, Integral Garage, Off Street Parking