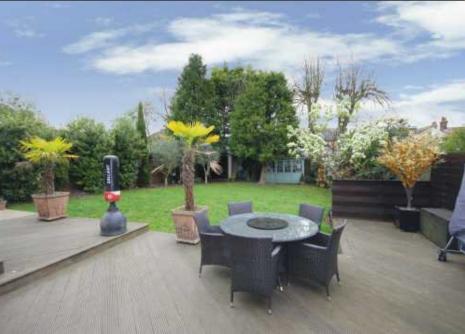

Tivoli, Hadley Road New Barnet, Hertfordshire, EN5 5QS Offers in excess of £1,150,000 Freehold

Tel: 020 8449 3383 Email: barnet@statons.com Bedrooms 5 | Bathrooms 2 | Receptions 3

A stunning 5 double bedroom detached period family home that offers bright and spacious accommodation arranged over three floors. The property benefits from a wealth of period features plus a fabulous contemporary feature staircase which takes you up to the second floor. Comprising a welcoming entrance hall, 3 reception rooms all with feature fireplaces, open plan kitchen/breakfast room, guest w.c, large master bedroom with fitted wardrobes, 3 further double bedrooms, family bathroom and a shower room. Bedroom 5/Study with guest w.c and plenty of eaves storage occupies the top/second floor. Externally there is a mature rear garden with decked sun terrace, an integral garage and a recently laid Terrazzo driveway provides off street parking for several cars to the front.

# The accommodation comprises:

GROUND FLOOR, Entrance Hall, Living Room, Family Room, Music/Games Room, Kitchen/Breakfast Room, Guest W.C, FIRST FLOOR, Master Bedroom, Bedroom 2, Bedroom 3, Bedroom 4, Family Bathroom, Shower Room, SECOND FLOOR, Bedroom 5/Study, W.C, EXTERIOR, Rear Garden, Integral Garage, Off Street Parking