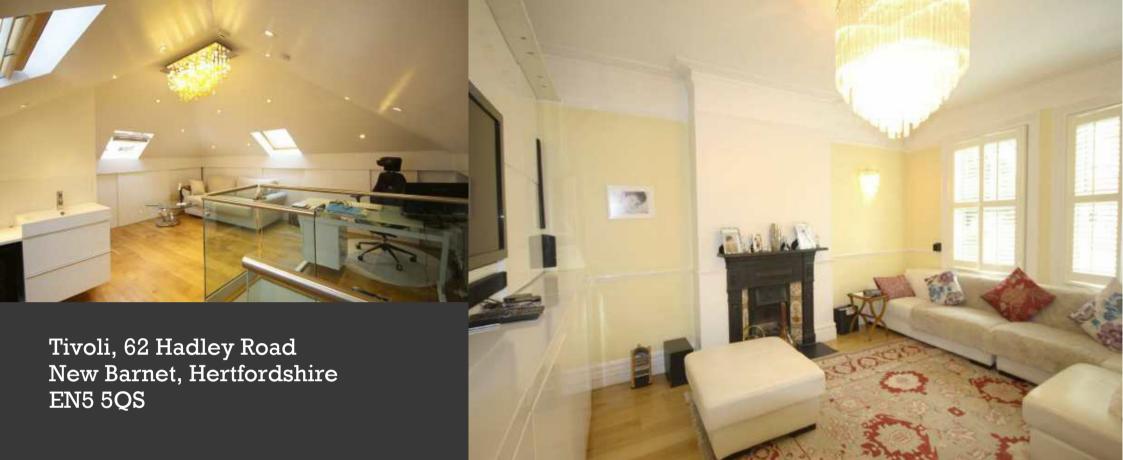

Tivoli, Hadley Road New Barnet, Hertfordshire, EN5 5QS Offers in excess of £1,150,000 Freehold

Tel: 020 8449 3383 Email: barnet@statons.com Bedrooms 5 | Bathrooms 2 | Receptions 3

A stunning 5 double bedroom detached period family home that offers bright and spacious accommodation arranged over three floors. The property benefits from a wealth of period features plus a fabulous contemporary feature staircase which takes you up to the second floor. Comprising a welcoming entrance hall, 3 reception rooms all with feature fireplaces, open plan kitchen/breakfast room, guest w.c, large master bedroom with fitted wardrobes, 3 further double bedrooms, family bathroom and a shower room. Bedroom 5/Study with guest w.c and plenty of eaves storage occupies the top/second floor. Externally there is a mature rear garden with decked sun terrace, an integral garage and a recently laid Terrazzo driveway provides off street parking for several cars to the front.

# The accommodation comprises:

GROUND FLOOR, Entrance Hall, Living Room, Family Room, Music/Games Room, Kitchen/Breakfast Room, Guest W.C, FIRST FLOOR, Master Bedroom, Bedroom 2, Bedroom 3, Bedroom 4, Family Bathroom, Shower Room, SECOND FLOOR, Bedroom 5/Study, W.C, EXTERIOR, Rear Garden, Integral Garage, Off Street Parking