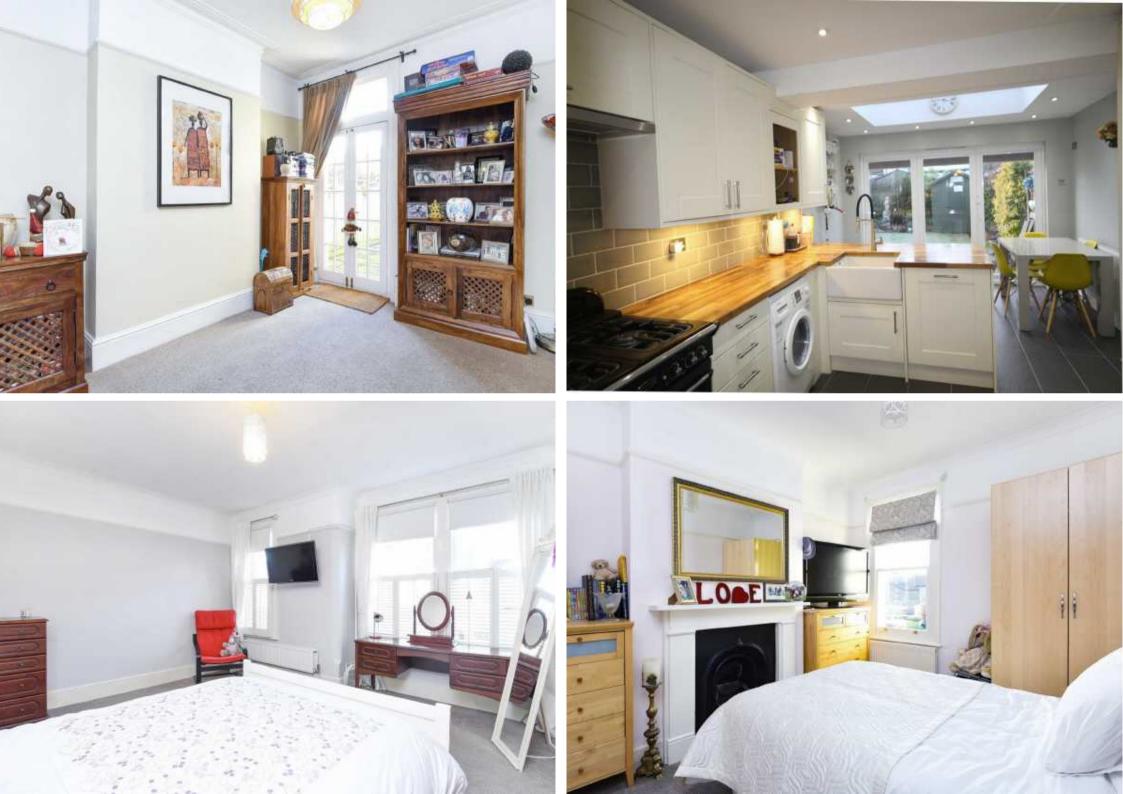

## The Drive High Barnet, Hertfordshire, EN5 4JG Price £875,000 Freehold

Tel: 020 8449 3383 Email: barnet@statons.com Bedrooms 4 | Bathrooms 2 | Receptions 2

Situated on this sought after residential road which is located behind the Spires shopping centre, we are delighted to offer this fabulous semi detached period family home. The property has a wealth of original features and benefits from bright and spacious accommodation throughout which comprises, a welcoming entrance hall, guest w.c, large double aspect reception room, modern fitted kitchen/dining room with lantern skylight window and bi folding doors onto the garden, fabulous top floor master bedroom with en suite shower room, 3 further double bedrooms, a study and a generous family bathroom. Externally there is a mature south west facing rear garden and a pretty walled front garden.