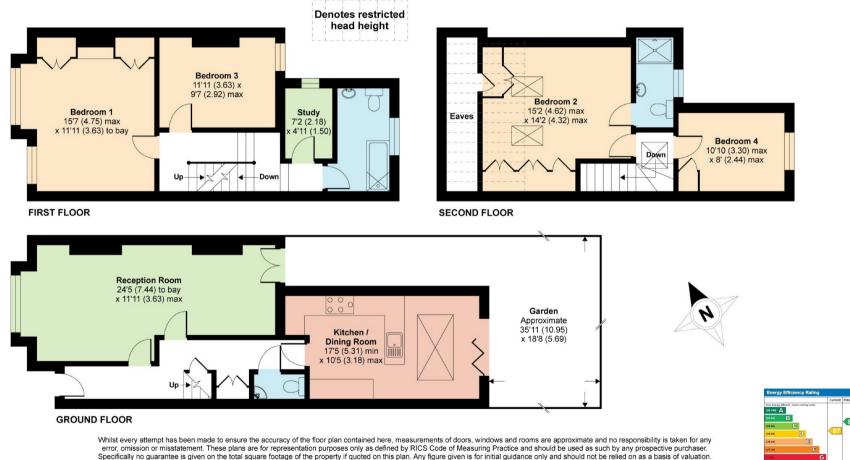

## The Drive High Barnet, Hertfordshire, EN5 4JG Price £875,000 Freehold

Tel: 020 8449 3383 Email: barnet@statons.com Bedrooms 4 | Bathrooms 2 | Receptions 2

Situated on this sought after residential road which is located behind the Spires shopping centre, we are delighted to offer this fabulous semi detached period family home. The property has a wealth of original features and benefits from bright and spacious accommodation throughout which comprises, a welcoming entrance hall, guest w.c, large double aspect reception room, modern fitted kitchen/dining room with lantern skylight window and bi folding doors onto the garden, fabulous top floor master bedroom with en suite shower room, 3 further double bedrooms, a study and a generous family bathroom. Externally there is a mature south west facing rear garden and a pretty walled front garden.

# The Drive, High Barnet, Barnet, EN5

APPROX. GROSS INTERNAL FLOOR AREA 1432 SQ FT 133 SQ METRES (EXCLUDES RESTRICTED HEAD HEIGHT)

Copyright nichecom.co.uk 2017 Produced for Statons REF : 236047