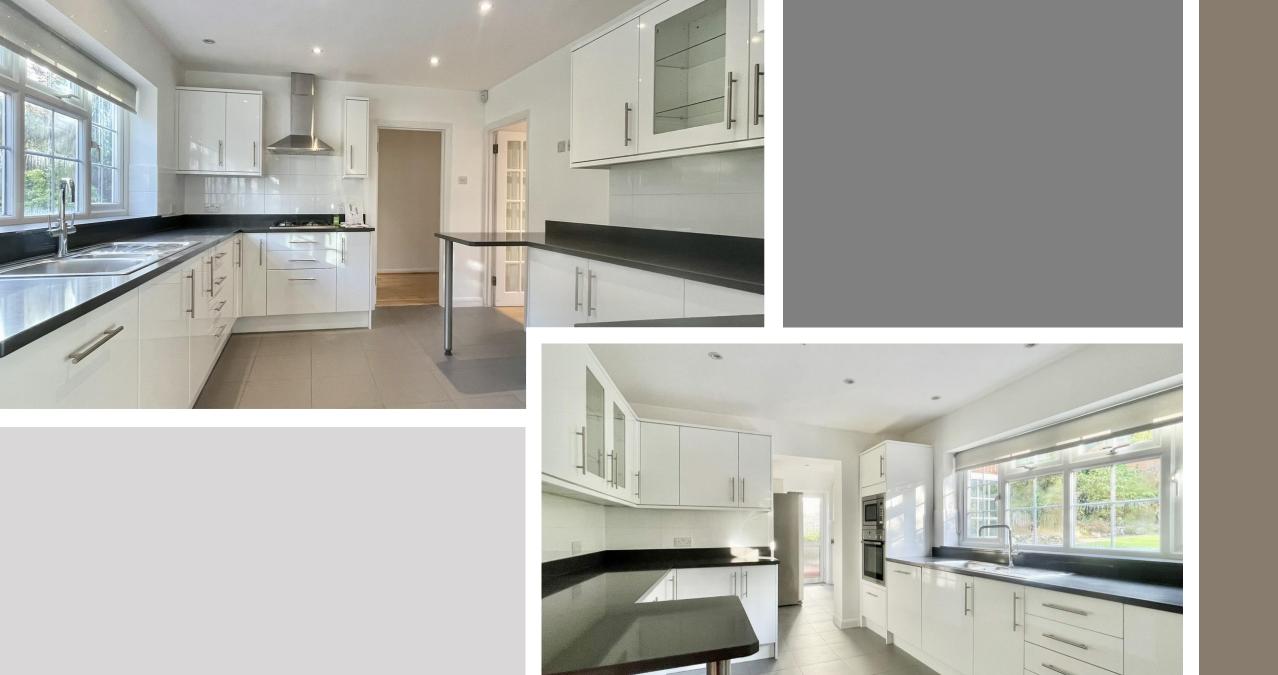

Upon entering, you're welcomed by a bright and airy living space, ideal for both relaxation and entertaining. The open-plan kitchen/dining area is fitted with high-quality appliances, providing the perfect hub for family gatherings. Each bedroom is generously proportioned, and the master suite includes ample storage space.