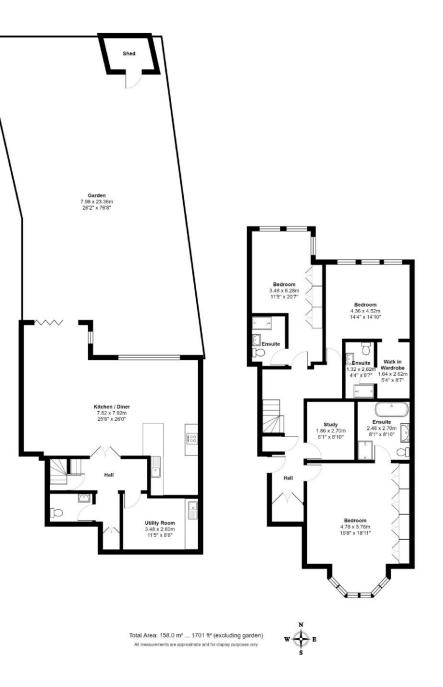

Crestbay House Lancaster Avenue Hadley Wood EN4 0EP

AVAILABLE NOW. A ground floor newly converted 3 bedroom, 3 bathroom duplex apartment of circa 1,700 sq ft (excluding garden). This apartment boasts a large, level, rear garden, 3 en suite bathrooms, study, guest cloakroom, utility room and built-in storage to all bedrooms. In addition, this apartment comes with 1 Off Street Parking Space.