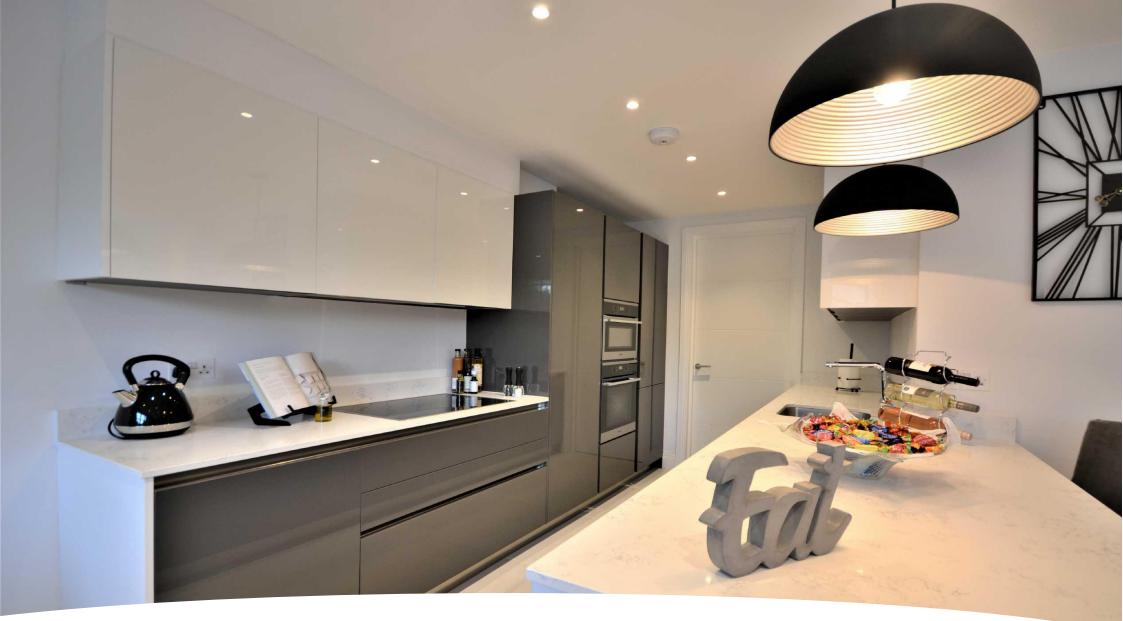

Crestbay House Lancaster Avenue Hadley Wood EN4 0EP

AVAILABLE NOW. A ground floor newly converted 3 bedroom, 3 bathroom duplex apartment of circa 1,700 sq ft (excluding garden). This apartment boasts a large, level, rear garden, 3 en suite bathrooms, study, guest cloakroom, utility room and built-in storage to all bedrooms. In addition, this apartment comes with 1 Off Street Parking Space.