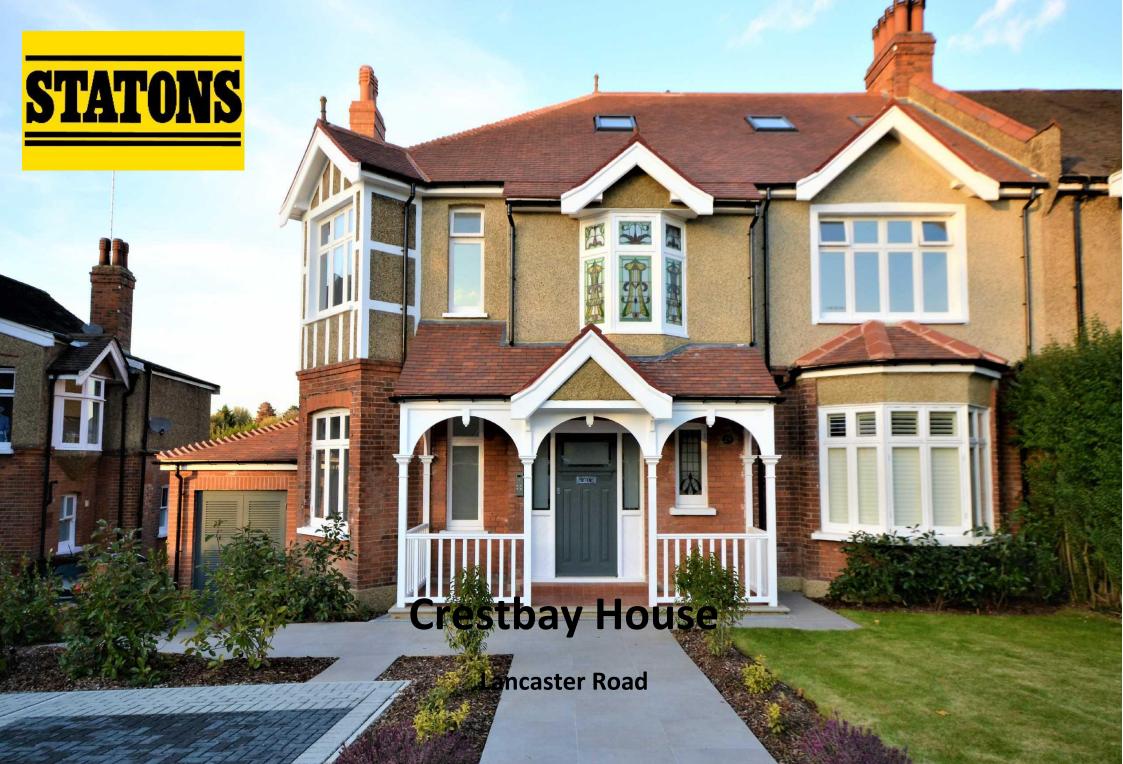

Crestbay House Lancaster Avenue Hadley Wood EN4 0EP

AVAILABLE NOW. A ground floor newly converted 3 bedroom, 3 bathroom duplex apartment of circa 1,700 sq ft (excluding garden). This apartment boasts a large, level, rear garden, 3 en suite bathrooms, study, guest cloakroom, utility room and built-in storage to all bedrooms. In addition, this apartment comes with 1 Off Street Parking Space.