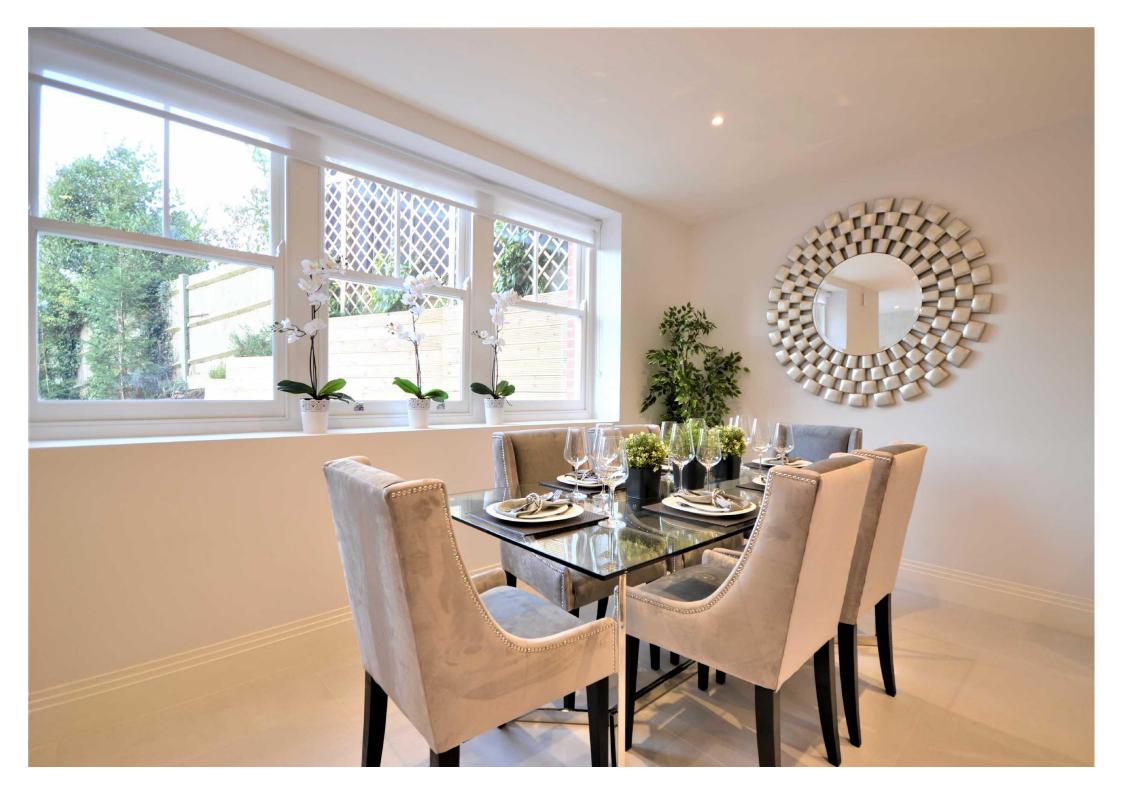

Crestbay House Lancaster Avenue Hadley Wood EN4 0EP

AVAILABLE NOW. A ground floor newly converted 3 bedroom, 3 bathroom duplex apartment of circa 1,700 sq ft (excluding garden). This apartment boasts a large, level, rear garden, 3 en suite bathrooms, study, guest cloakroom, utility room and built-in storage to all bedrooms. In addition, this apartment comes with 1 Off Street Parking Space.