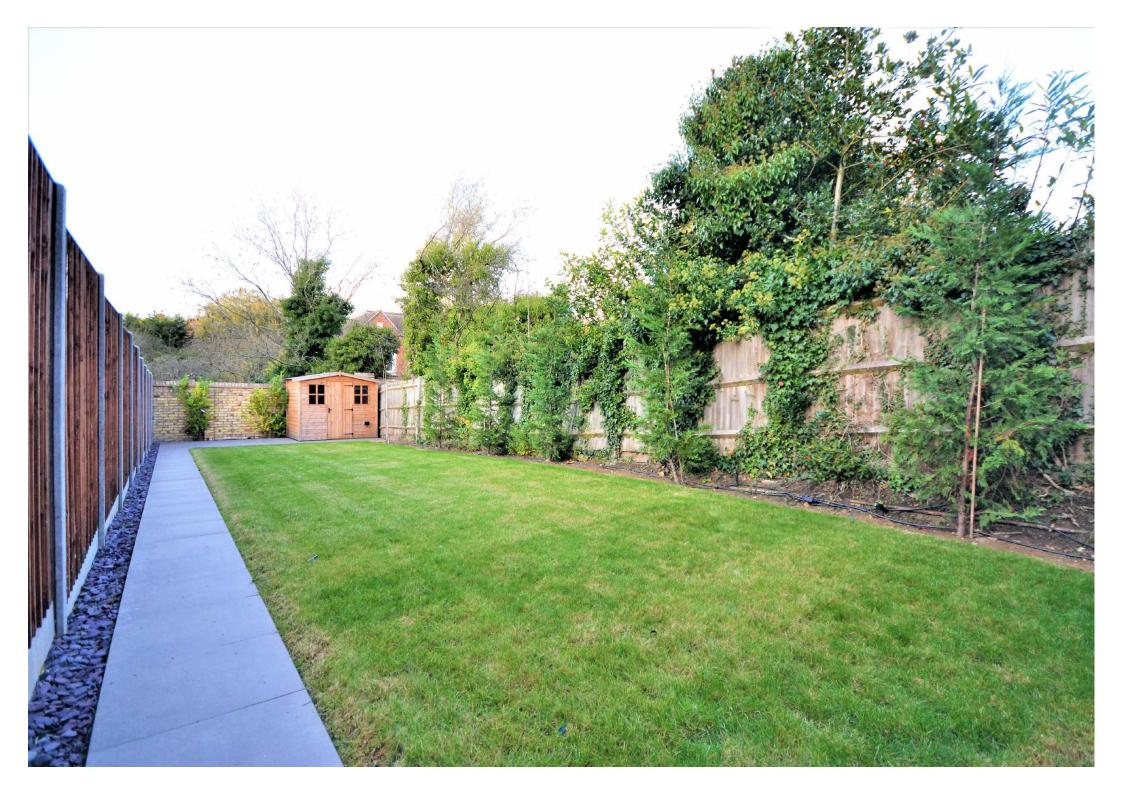

Crestbay House Lancaster Avenue Hadley Wood EN4 0EP

AVAILABLE NOW. A ground floor newly converted 3 bedroom, 3 bathroom duplex apartment of circa 1,700 sq ft (excluding garden). This apartment boasts a large, level, rear garden, 3 en suite bathrooms, study, guest cloakroom, utility room and built-in storage to all bedrooms. In addition, this apartment comes with 1 Off Street Parking Space.