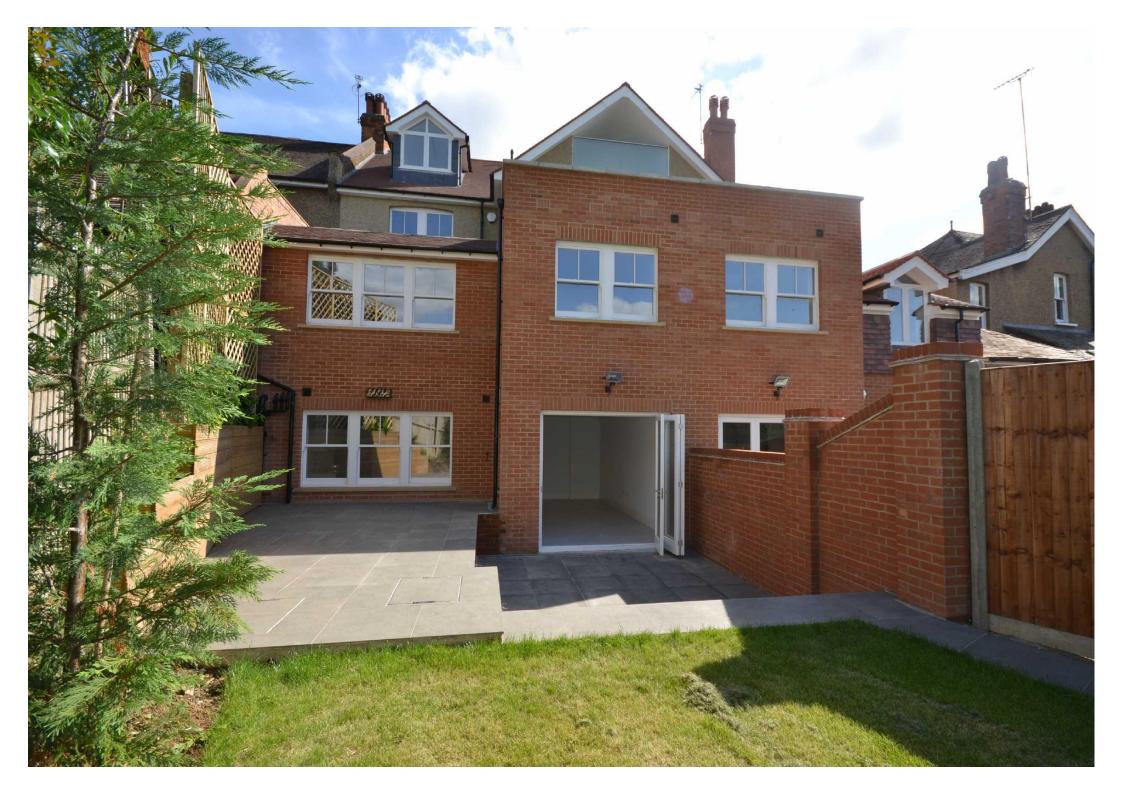

Crestbay House Lancaster Avenue Hadley Wood EN4 0EP

AVAILABLE NOW. A ground floor newly converted 3 bedroom, 3 bathroom duplex apartment of circa 1,700 sq ft (excluding garden). This apartment boasts a large, level, rear garden, 3 en suite bathrooms, study, guest cloakroom, utility room and built-in storage to all bedrooms. In addition, this apartment comes with 1 Off Street Parking Space.