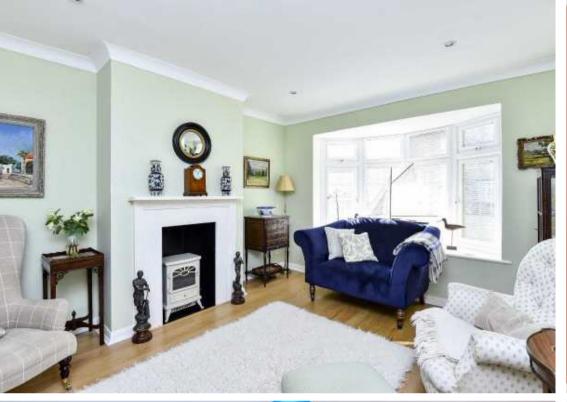

The main house which is in excellent decorative order consists of a lovely large kitchen/dining room with paned glass door leading to the private rear garden, to the front of the property on the ground floor is a wonderful bay fronted reception room with feature fire place.