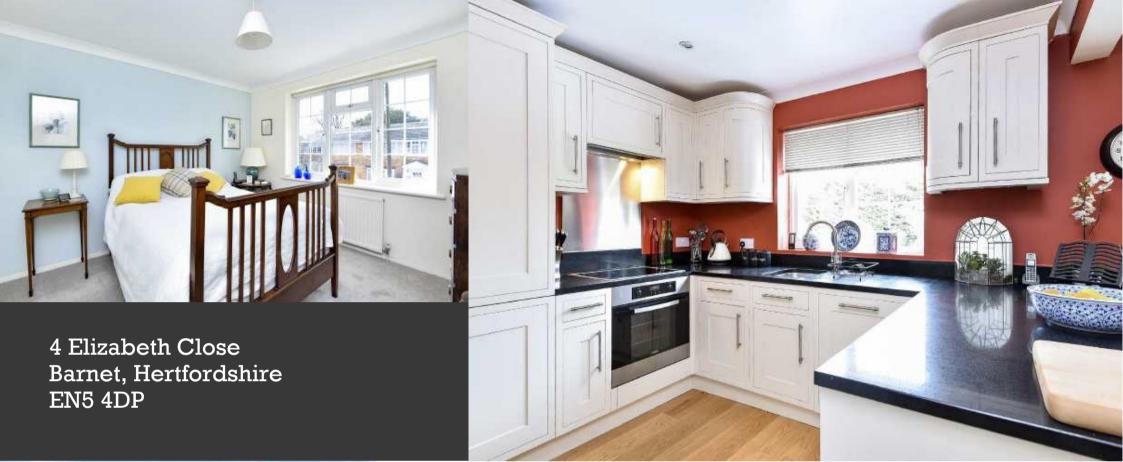

The main house which is in excellent decorative order consists of a lovely large kitchen/dining room with paned glass door leading to the private rear garden, to the front of the property on the ground floor is a wonderful bay fronted reception room with feature fire place.

On the first floor this property has four great sized bedrooms and family shower room. There is also a single garage and a designated offstreet parking space.

Potential to further extend subject to planning permission.

#### The accommodation comprises:

GROUND FLOOR, Entrance Hall, Guest WC, Reception Room, Kitchen/Dining Room, ANNEXE, Open Plan Kitchen/Bedroom/Living, Bathroom, FIRST FLOOR, Landing, Master Bedroom 2, Bedroom 3, Bedroom 4, Bathroom, EXTERIOR, Rear Garden