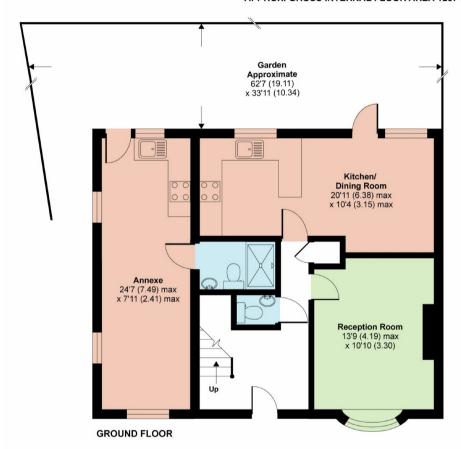

#### The accommodation comprises:

GROUND FLOOR, Entrance Hall, Guest WC, Reception Room, Kitchen/Dining Room, ANNEXE, Open Plan Kitchen/Bedroom/Living, Bathroom, FIRST FLOOR, Landing, Master Bedroom 2, Bedroom 3, Bedroom 4, Bathroom, EXTERIOR, Rear Garden

# Elizabeth Close, Barnet, EN5

APPROX. GROSS INTERNAL FLOOR AREA 1257 SQ FT 116.7 SQ METRES

Whilst every attempt has been made to ensure the accuracy of the floor plan contained here, measurements of doors, windows and rooms are approximate and no responsibility is taken for any error, omission or misstatement. These plans are for representation purposes only as defined by RICS Code of Measuring Practice and should be used as such by any prospective purchasers. Specifically no guarantee is given on the total square footage of the property if quoted on this plan. Any figure given is for initial guidance only and should not be relied on as a basis of valuation.