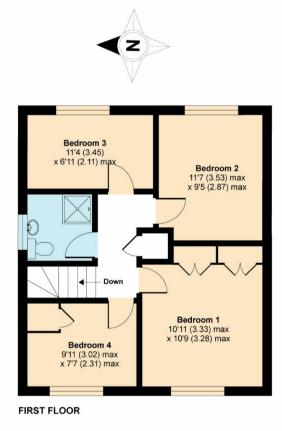

On the first floor this property has four great sized bedrooms and family shower room. There is also a single garage and a designated offstreet parking space.

Potential to further extend subject to planning permission.

#### The accommodation comprises:

GROUND FLOOR, Entrance Hall, Guest WC, Reception Room, Kitchen/Dining Room, ANNEXE, Open Plan Kitchen/Bedroom/Living, Bathroom, FIRST FLOOR, Landing, Master Bedroom 2, Bedroom 3, Bedroom 4, Bathroom, EXTERIOR, Rear Garden

# Elizabeth Close, Barnet, EN5

APPROX. GROSS INTERNAL FLOOR AREA 1257 SQ FT 116.7 SQ METRES

Whilst every attempt has been made to ensure the accuracy of the floor plan contained here, measurements of doors, windows and rooms are approximate and no responsibility is taken for any error, omission or misstatement. These plans are for representation purposes only as defined by RICS Code of Measuring Practice and should be used as such by any prospective purchasers. Specifically no guarantee is given on the total square footage of the property if quoted on this plan. Any figure given is for initial guidance only and should not be relied on as a basis of valuation.

Copyright nichecom.co.uk 2018 Produced for Statons REF: 249407