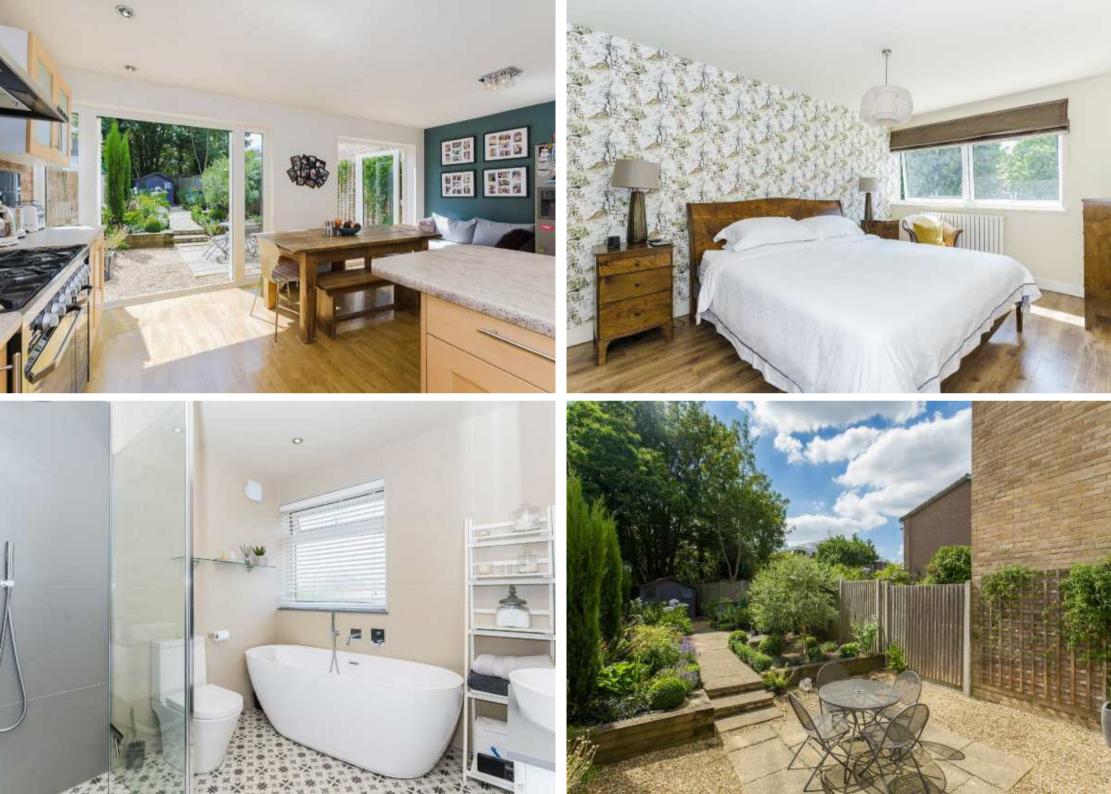

Entered via a double glazed storm porch, the ground floor consists of a bright an airy kitchen diner, a utility room a guest toilet and two generous storage cupboards. Upstairs you will find the main lounge with concertina doors creating an open and welcoming feel and a double bedroom with an en-suite shower room.

Up on the third floor are the remaining 3 bedrooms (all with fitted wardrobes) and a beautifully decorated family bathroom. The exterior areas have been well maintained with the front benefitting from off street parking and the rear garden which has been landscaped and planted and accommodates a generous storage shed.