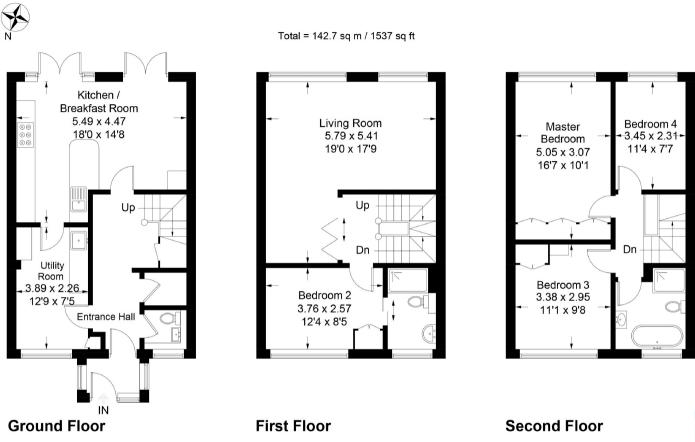

Entered via a double glazed storm porch, the ground floor consists of a bright an airy kitchen diner, a utility room a guest toilet and two generous storage cupboards. Upstairs you will find the main lounge with concertina doors creating an open and welcoming feel and a double bedroom with an en-suite shower room.

Up on the third floor are the remaining 3 bedrooms (all with fitted wardrobes) and a beautifully decorated family bathroom. The exterior areas have been well maintained with the front benefitting from off street parking and the rear garden which has been landscaped and planted and accommodates a generous storage shed.

This plan is for layout guidance only. Not drawn to scale unless stated. Windows and door openings are approximate. Whilst every care is taken in the preparation of this plan, please check all dimensions, shapes and compass bearings before making any decisions reliant upon them. © CJ Property Marketing Ltd Produced for Statons