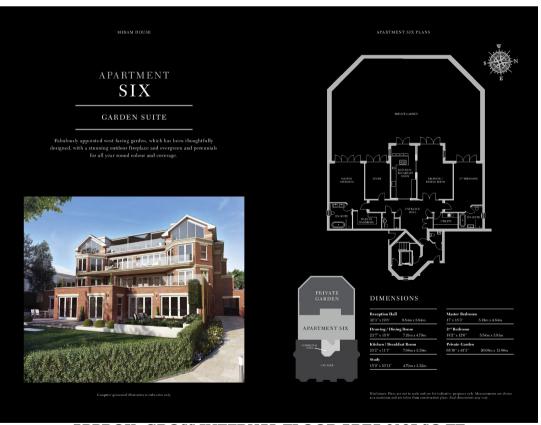

## APPROX. GROSS INTERNAL FLOOR AREA 2185 SQ FT

FLOOR PLAN FOR IDENTIFICATION PURPOSES ONLY - NOT TO SCALE

In accordance with the 1993 Misrepresentation Act the agent had not tested any apparatus, equipment, fixtures, fittings or services and so, cannot verify they are in working order, or fit for their purpose. Neither has the agent checked the legal documentation to verify the leasehold/freehold status of the property. The buyer is advised to obtain verification from their solicitor or surveyor. Also, photographs are for illustration only and may depict items which are not for sale or included in the sale of the property, All sizes are approximate. All dimensions include wardrobe spaces where applicable.