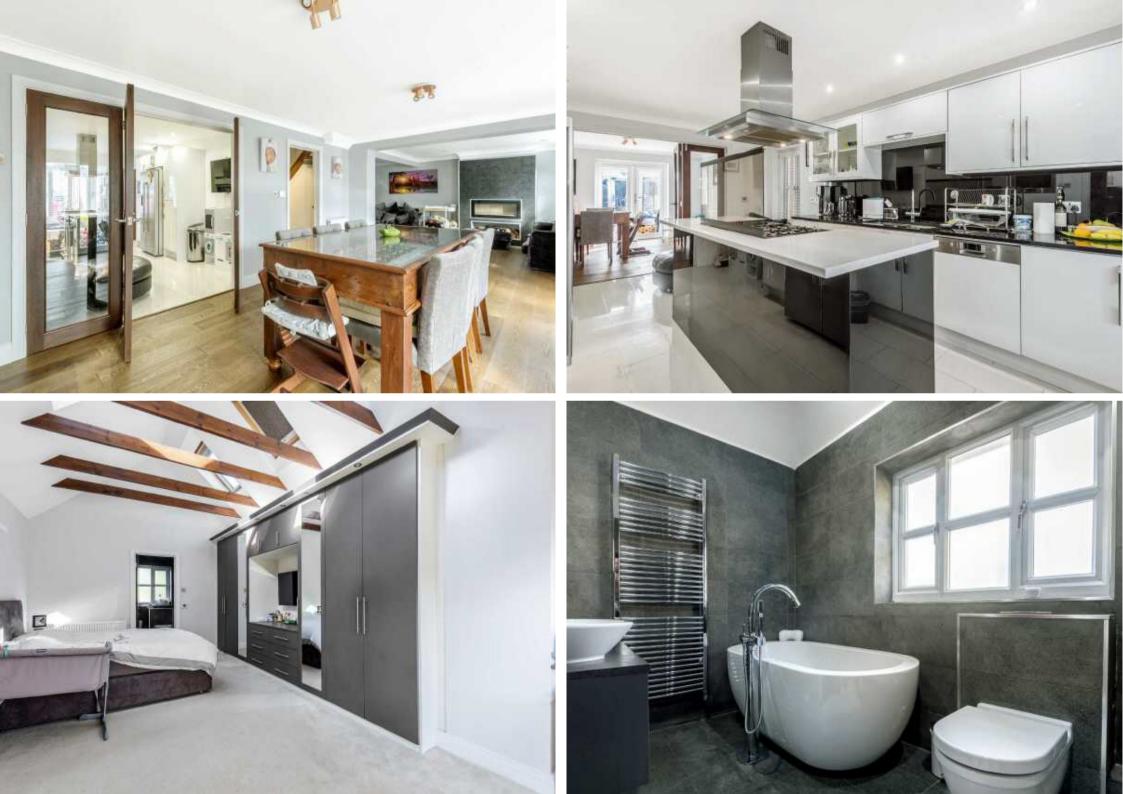

## Partridge Close Arkley, Hertfordshire, EN5 2DT Price £995,000 Freehold

Tel: 020 8449 3383 Email: barnet@statons.com Bedrooms 5 | Bathrooms 3 | Receptions 2

Occupying a corner position within this private gated development in Arkley, we offer for sale this stunning detached family home. The property has been thoughtfully extended and provides bright and spacious, high specification accommodation throughout with electric underfloor heating downstairs. Comprising a welcoming entrance hall, guest w.c, utility room, fabulous kitchen/breakfast room with central island and All Bosch appliances, integrated Rangemaster oven Boiling hot water tap, Wine fridge and Electric underfloor heating. large L shaped reception and dining room and a conservatory. The first floor has a wonderful master bedroom suite with luxurious en suite bathroom, bedroom 2 with an en suite shower room, 3 further bedrooms and a contemporary family bathroom. All bathrooms have electric underfloor heating, All duravit appliances with Grohe taps. Externally there is a long rear garden of approx 115' in length with decked sun terrace, a detached garage and driveway parking.