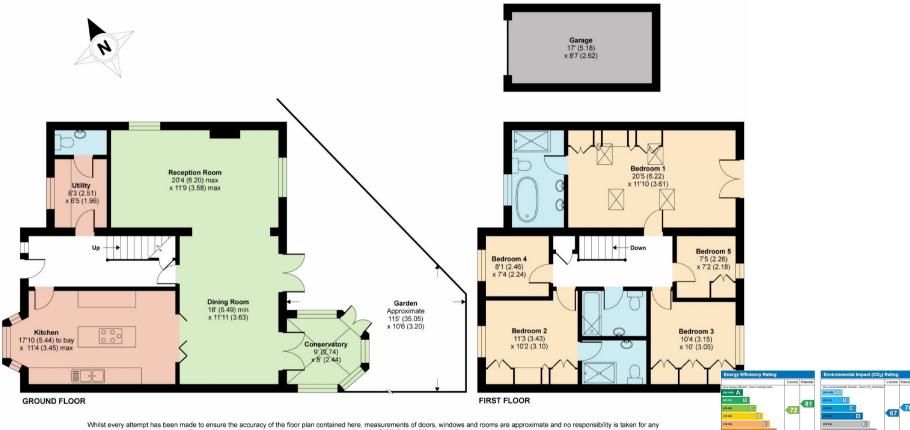

## Partridge Close, Barnet, EN5

APPROX. GROSS INTERNAL FLOOR AREA 2020 SQ FT 187.6 SQ METRES (INCLUDES GARAGE)

Whilst every attempt has been made to ensure the accuracy of the floor plan contained here, measurements of doors, windows and rooms are approximate and no responsibility is taken for any error, omission or misstatement. These plans are for representation purposes only as defined by RICS Code of Measuring Practice and should be used as such by any prospective purchaser. Specifically no guarantee is given on the total square footage of the property if quoted on this plan. Any figure given is for initial guidance only and should not be relied on as a basis of valuation.