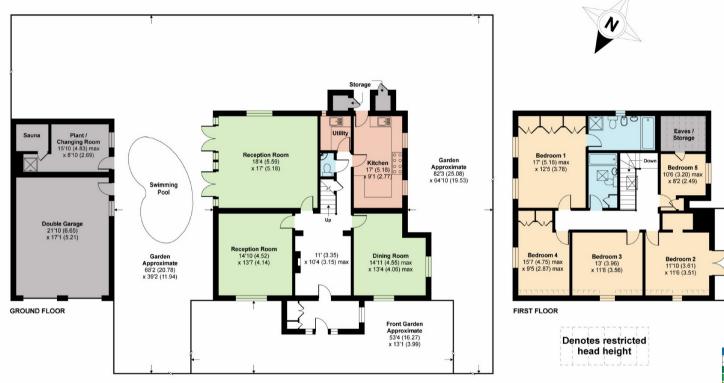

## Arkley Drive, Barnet, EN5

APPROX. GROSS INTERNAL FLOOR AREA 2296 SQ FT 213.3 SQ METRES (EXCLUDES RESTRICTED HEAD HEIGHT) PLANT ROOM / STORAGE APPROX. GROSS INTERNAL FLOOR AREA 162 SQ FT 15 SQ METRES GARAGE APPROX. GROSS INTERNAL FLOOR AREA 374 SQ FT 34.7 SQ METRES

Whilst every attempt has been made to ensure the accuracy of the floor plan contained here, measurements of doors, windows and rooms are approximate and no responsibility is taken for any error, omission or misstatement. These plans are for representation purposes only as defined by RICS Code of Measuring Practice and should be used as such by any prospective purchaser. Specifically no guarantee is given on the total square footage of the property if quoted on this plan. Any figure given is for initial guidance only and should not be relied on as a basis of valuation. Copyright nichecom.co.uk 2018 Produced for Statons REF : 352700