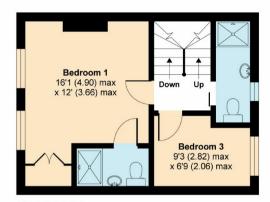

# Glebe Lane, Barnet, EN5

APPROX. GROSS INTERNAL FLOOR AREA 1103 SQ FT 102.4 SQ METRES

FIRST FLOOR

Whilst every attempt has been made to ensure the accuracy of the floor plan contained here, measurements of doors, windows and rooms are approximate and no responsibility is taken for any error, omission or misstatement. These plans are for representation purposes only as defined by RICS Code of Measuring Practice and should be used as such by any prospective purchaser. Specifically no guarantee is given on the total square footage of the property if quoted on this plan. Any figure given is for initial guidance only and should not be relied on as a basis of valuation.

Copyright nichecom.co.uk 2018 Produced for Statons REF: 368330