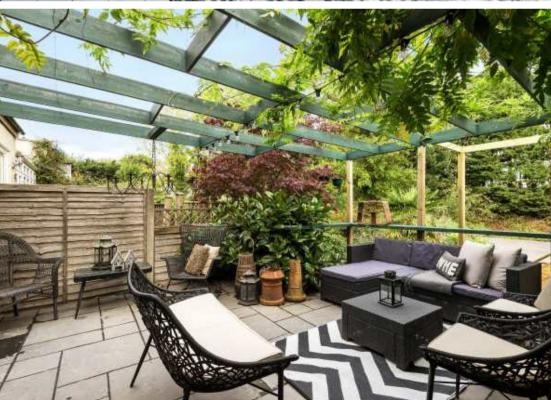

Glebe Lane Arkley, Hertfordshire, EN5 3JY Price £750,000 Freehold

Tel: 020 8449 3383

Email: barnet@statons.com

Bedrooms 3 | Bathrooms 3 | Receptions 1

4 Glebe Lane Arkley, Hertfordshire EN5 3JY

Situated on this sought after lane in the heart of Arkley we are delighted to offer this fully refurbished period home. The property has been thoughtfully extended and offers bright and spacious accommodation throughout arranged over 3 floors. Comprising a stylish front reception room with feature fireplace, large open plan bespoke kitchen/dining room with bi folding doors onto the rear garden and a guest w.c. Arranged on the first floor is a master bedroom with en suite shower room, bedroom 3 and a contemporary shower room. Bedroom 2 with en suite shower room, enjoys far reaching views from the second floor. Externally there is a long rear garden with timber shed and a raised sun terrace leading from the kitchen, perfect for al fresco dining. There are 2 allocated parking bays located at the front of the property.

Please note; The garden is currently undergoing a programme of works.

For more properties for sale in Barnet please call our <u>Barnet Estate Agents</u> on 0208 449 3383 .