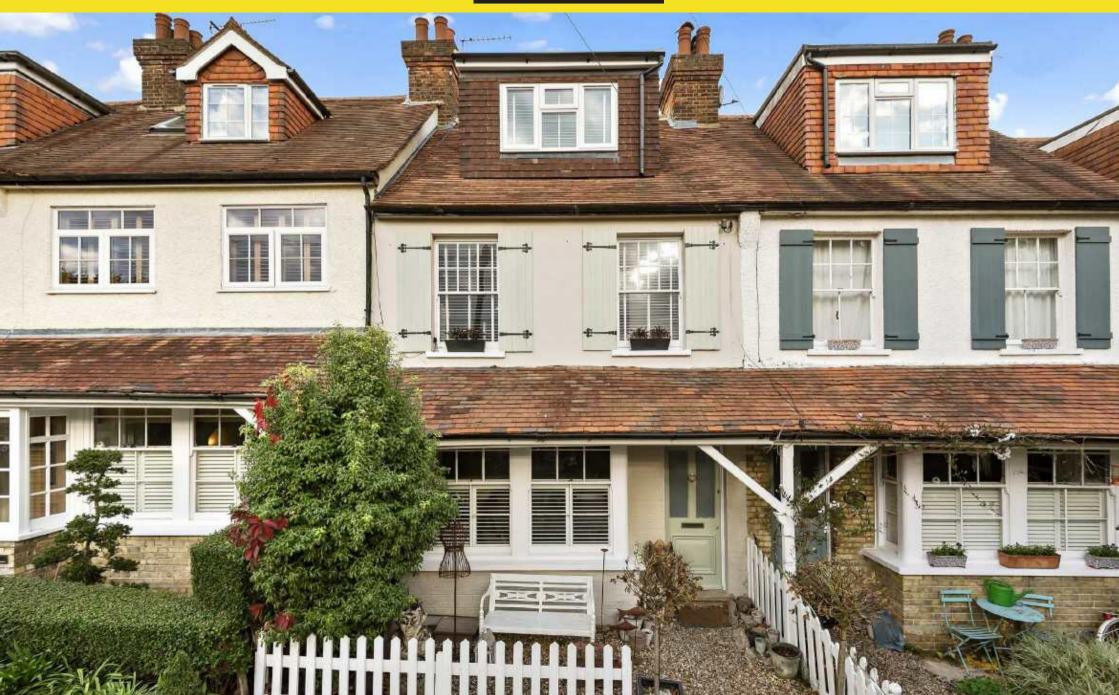

Glebe Lane Arkley, Hertfordshire, EN5 3JY Price £750,000 Freehold

Tel: 020 8449 3383

Email: barnet@statons.com

Bedrooms 3 | Bathrooms 3 | Receptions 1

4 Glebe Lane Arkley, Hertfordshire EN5 3JY

Situated on this sought after lane in the heart of Arkley we are delighted to offer this fully refurbished period home. The property has been thoughtfully extended and offers bright and spacious accommodation throughout arranged over 3 floors. Comprising a stylish front reception room with feature fireplace, large open plan bespoke kitchen/dining room with bi folding doors onto the rear garden and a guest w.c. Arranged on the first floor is a master bedroom with en suite shower room, bedroom 3 and a contemporary shower room. Bedroom 2 with en suite shower room, enjoys far reaching views from the second floor. Externally there is a long rear garden with timber shed and a raised sun terrace leading from the kitchen, perfect for al fresco dining. There are 2 allocated parking bays located at the front of the property.