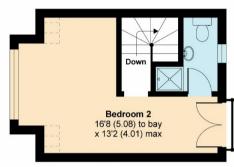

# Glebe Lane, Barnet, EN5

APPROX. GROSS INTERNAL FLOOR AREA 1103 SQ FT 102.4 SQ METRES

FIRST FLOOR

Whilst every attempt has been made to ensure the accuracy of the floor plan contained here, measurements of doors, windows and rooms are approximate and no responsibility is taken for any error, omission or misstatement. These plans are for representation purposes only as defined by RICS Code of Measuring Practice and should be used as such by any prospective purchaser. Specifically no guarantee is given on the total square footage of the property if quoted on this plan. Any figure given is for initial guidance only and should not be relied on as a basis of valuation.

Copyright nichecom.co.uk 2018 Produced for Statons REF: 368330