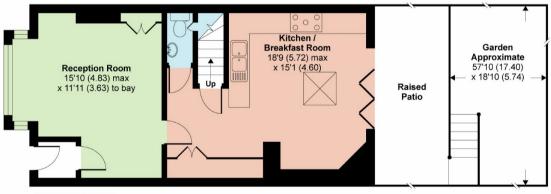

# Glebe Lane, Barnet, EN5

APPROX. GROSS INTERNAL FLOOR AREA 1103 SQ FT 102.4 SQ METRES

FIRST FLOOR

Whilst every attempt has been made to ensure the accuracy of the floor plan contained here, measurements of doors, windows and rooms are approximate and no responsibility is taken for any error, omission or misstatement. These plans are for representation purposes only as defined by RICS Code of Measuring Practice and should be used as such by any prospective purchaser. Specifically no guarantee is given on the total square footage of the property if quoted on this plan. Any figure given is for initial guidance only and should not be relied on as a basis of valuation.

Copyright nichecom.co.uk 2018 Produced for Statons REF: 368330