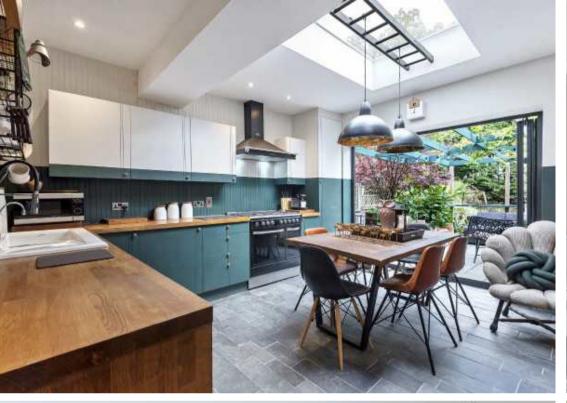

Glebe Lane Arkley, Hertfordshire, EN5 3JY Price £750,000 Freehold

Tel: 020 8449 3383

Email: barnet@statons.com

Bedrooms 3 | Bathrooms 3 | Receptions 1

4 Glebe Lane Arkley, Hertfordshire EN5 3JY

Situated on this sought after lane in the heart of Arkley we are delighted to offer this fully refurbished period home. The property has been thoughtfully extended and offers bright and spacious accommodation throughout arranged over 3 floors. Comprising a stylish front reception room with feature fireplace, large open plan bespoke kitchen/dining room with bi folding doors onto the rear garden and a guest w.c. Arranged on the first floor is a master bedroom with en suite shower room, bedroom 3 and a contemporary shower room. Bedroom 2 with en suite shower room, enjoys far reaching views from the second floor. Externally there is a long rear garden with timber shed and a raised sun terrace leading from the kitchen, perfect for al fresco dining. There are 2 allocated parking bays located at the front of the property.