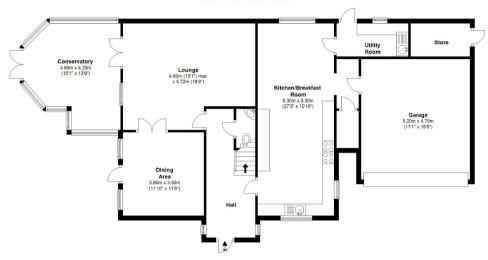

# **Ground Floor**

Approx. 134.5 sq. metres (1447.7 sq. feet)

## First Floor

Approx. 104.7 sq. metres (1126.9 sq. feet)

Whilst every attempt has been made to ensure the accuracy of this floor plan, no responsibility is taken for any error, omission or incorrect statement. When a garage outbuilding, garden and/or balcony are shown on the floor plan, their areas are included in the floor square area. The plant for illustrative purposes and is to be used as such by any prospective purchaser or tenant. Floor Plan prepared by Adrian Bunting 07753375565.
Plan produced using PlanUp.