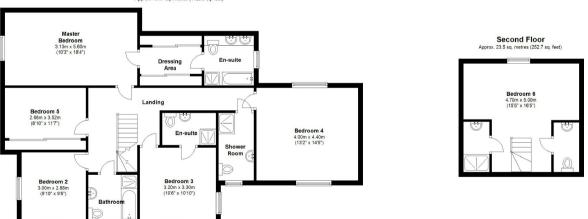

## First Floor

Approx. 104.7 sq. metres (1126.9 sq. feet)

Whilst every attempt has been made to ensure the accuracy of this floor plan, no responsibility is taken for any error, omission or incorrect statement. When a garage outbuilding, garden and/or balcony are shown on the floor plan, their areas are included in the floor square area. The plant for illustrative purposes and is to be used as such by any prospective purchaser or tenant. Floor Plan prepared by Adrian Bunting 07753375565.
Plan produced using PlanUp.