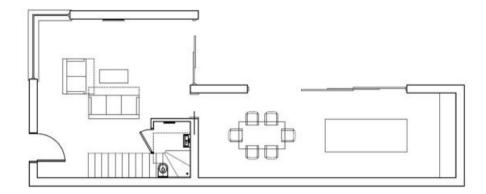

huge sliding doors that open up onto the garden, bringing the outside in. A further reception room and guest cloakroom complete the ground floor.

To the first floor there are 2 bedrooms and 2 bathrooms. These sumptuous bathrooms are finished with recessed down-lighters, Hansgrohe brassware and Duravit sanitaryware.

Further features include allocated off street parking, 10 year warranty and Fire suppression system.

Location:- Ideally located for the commuter, with both High Barnet underground station (Northern Line) and New Barnet mainline stations within easy reach. The area is also served by numerous bus routes. The Spires shopping centre is close with its many shopping amenities and LA Fitness gym is also nearby. The area has many well regarded schools both private and state.









**GROUND FLOOR** 



FIRST FLOOR

# DISCLAIMER:

In accordance with the 1993 Misrepresentation Act the agent had not tested any apparatus, equipment, fixtures, fittings or services and so, cannot verify they are in working order, or fit for their purpose. Neither has the agent checked the legal documentation to verify the leasehold/freehold status of the property. The buyer is advised to obtain verification from their solicitor or surveyor. Also, photographs are for illustration only and may depict items which are not for sale or included in the sale of the property, All sizes are approximate. All dimensions include wardrobe spaces where applicable.

### BARNET 1-2 Hadley Parade High Street

I-2 Hadley Parade High Street Barnet, Herts EN5 55X **Tel: 020 8449 3383** Fax: 020 8441 7676 bar