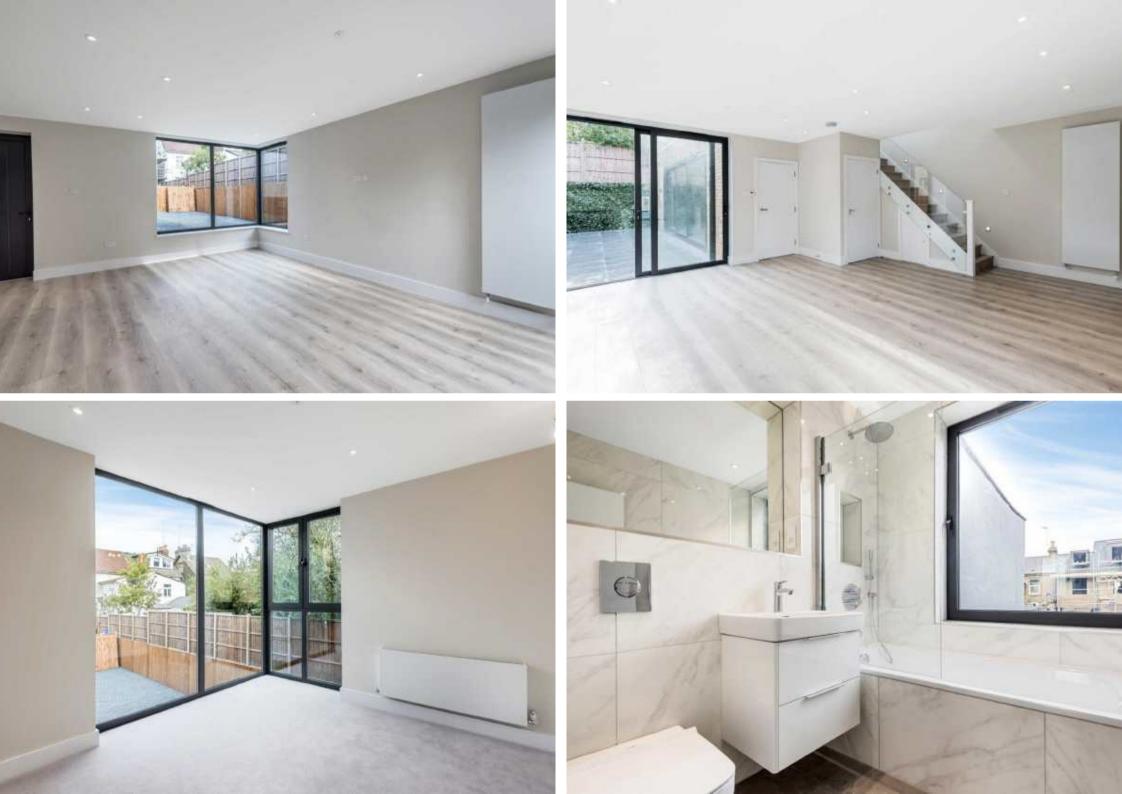

\* Available with Help to Buy Scheme \*

A stunning brand new detached 2 bedroom, 2 bathroom (1 en suite) house of circa 1,100 sqft set in a bespoke development of just 4 houses.

This outstanding contemporary house boasts beautiful feature windows that fill every room with natural light. The large open plan kitchen/ dining room is completed by a stunning German Finsa kitchen boasting quartz worktops, smoked glass splash-backs and Bosch appliances. This room is completed by huge sliding doors that open up onto the garden, bringing the outside in. A further reception room and guest cloakroom complete the ground floor.

To the first floor there are 2 bedrooms and 2 bathrooms. These sumptuous bathrooms are finished with recessed down-lighters, Hansgrohe brassware and Duravit sanitaryware.

Further features include allocated off street parking, 10 year warranty and Fire suppression system.