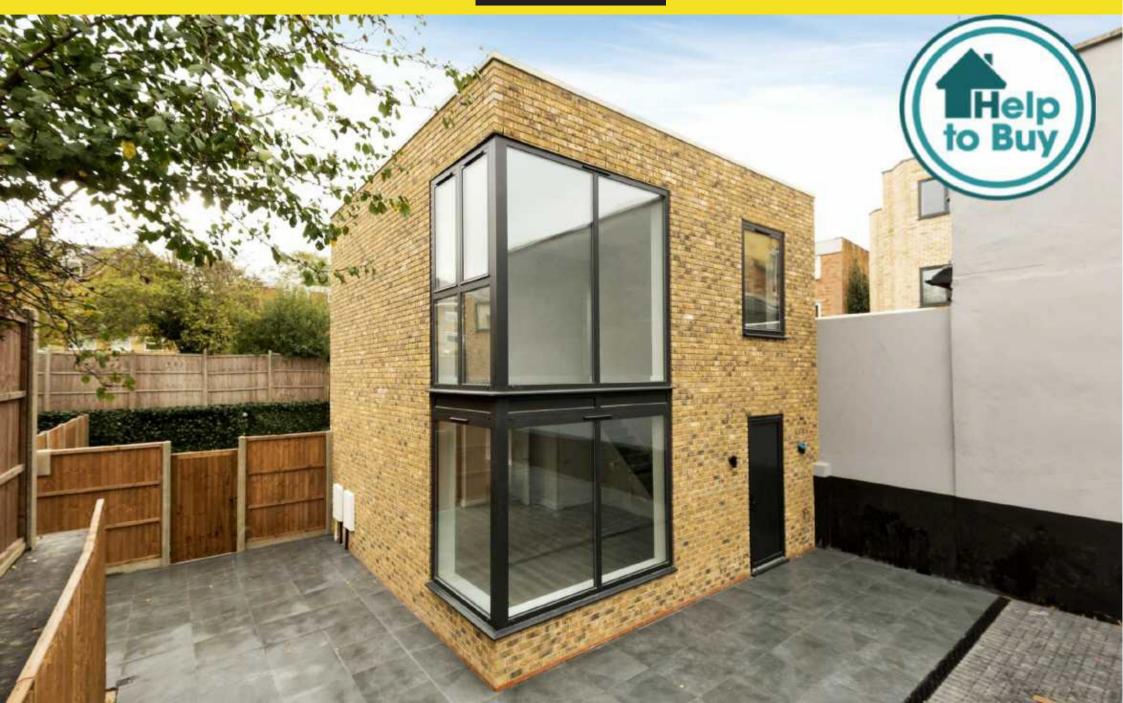

House 2, Leicester Road New Barnet, Hertfordshire, EN5 5EW Guide price £599,950 Freehold

Tel: 0208 441 9555 Email: newhomes@statons.com Bedrooms 2 | Bathrooms 2 | Receptions 2

House 2, 41 Leicester Road New Barnet, Hertfordshire EN5 5EW

\* Available with Help to Buy Scheme \*

A stunning brand new detached 2 bedroom, 2 bathroom (1 en suite) house of circa 1,100 sqft set in a bespoke development of just 4 houses.

This outstanding contemporary house boasts beautiful feature windows that fill every room with natural light. The large open plan kitchen/ dining room is completed by a stunning German Finsa kitchen boasting quartz worktops, smoked glass splash-backs and Bosch appliances. This room is completed by huge sliding doors that open up onto the garden, bringing the outside in. A further reception room and guest cloakroom complete the ground floor.