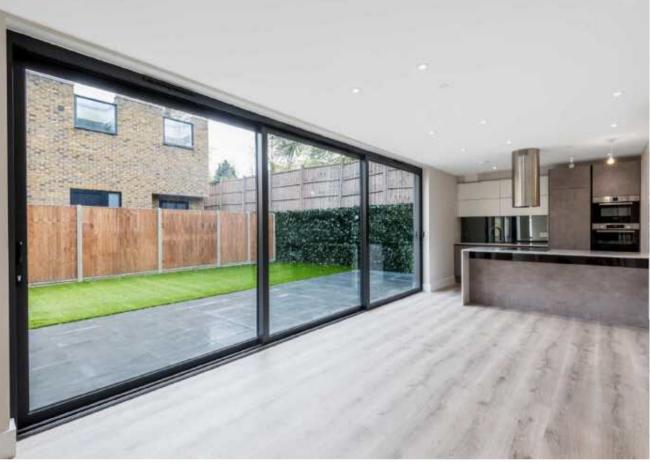

\* Available with Help to Buy Scheme \*

A stunning brand new detached 2 bedroom, 2 bathroom (1 en suite) house of circa 1,100 sqft set in a bespoke development of just 4 houses.

This outstanding contemporary house boasts beautiful feature windows that fill every room with natural light. The large open plan kitchen/ dining room is completed by a stunning German Finsa kitchen boasting quartz worktops, smoked glass splash-backs and Bosch appliances. This room is completed by huge sliding doors that open up onto the garden, bringing the outside in. A further reception room and guest cloakroom complete the ground floor.