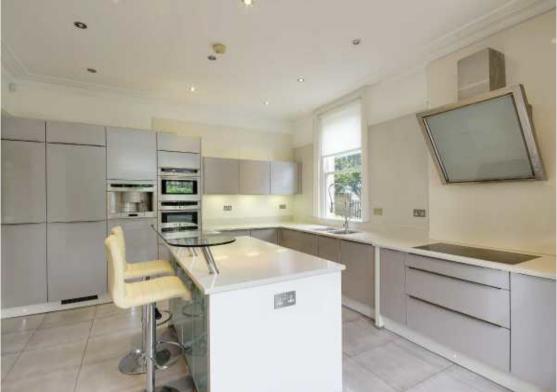

1 Risegate, The Crescent Hadley Common, Hertfordshire, EN5 5QQ £576 Per week

Tel: 0208 441 9796 Email: lettings@statons.com

AVAILABLE MIDDLE OF MAY 2021. Extending to approximately 1690 sq ft, a unique opportunity to acquire this exceptional ground floor apartment which forms part of an imposing corner sited 1870's Victorian residence with garden and parking. This apartment is located on the fringes of Hadley Common, has been restored to an extremely high specification and is approached through an impressive pillared entrance porch with original stained glass double opening doors that open onto a grand original Victorian tiled reception hall entrance.