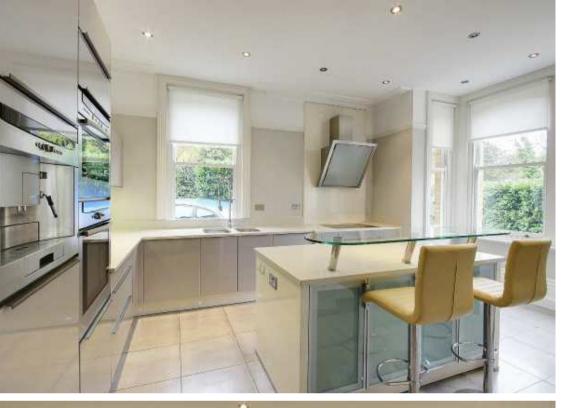

1 Risegate, The Crescent Hadley Common, Hertfordshire, EN5 5QQ £576 Per week

Tel: 0208 441 9796 Email: lettings@statons.com

AVAILABLE MIDDLE OF MAY 2021. Extending to approximately 1690 sq ft, a unique opportunity to acquire this exceptional ground floor apartment which forms part of an imposing corner sited 1870's Victorian residence with garden and parking. This apartment is located on the fringes of Hadley Common, has been restored to an extremely high specification and is approached through an impressive pillared entrance porch with original stained glass double opening doors that open onto a grand original Victorian tiled reception hall entrance.