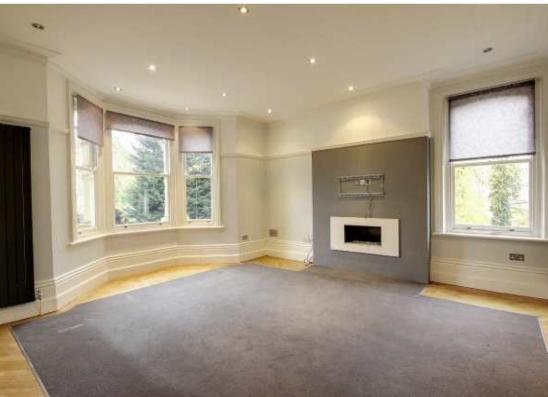

1 Risegate, The Crescent Hadley Common, Hertfordshire, EN5 5QQ £576 Per week

Tel: 0208 441 9796 Email: lettings@statons.com

AVAILABLE MIDDLE OF MAY 2021. Extending to approximately 1690 sq ft, a unique opportunity to acquire this exceptional ground floor apartment which forms part of an imposing corner sited 1870's Victorian residence with garden and parking. This apartment is located on the fringes of Hadley Common, has been restored to an extremely high specification and is approached through an impressive pillared entrance porch with original stained glass double opening doors that open onto a grand original Victorian tiled reception hall entrance.