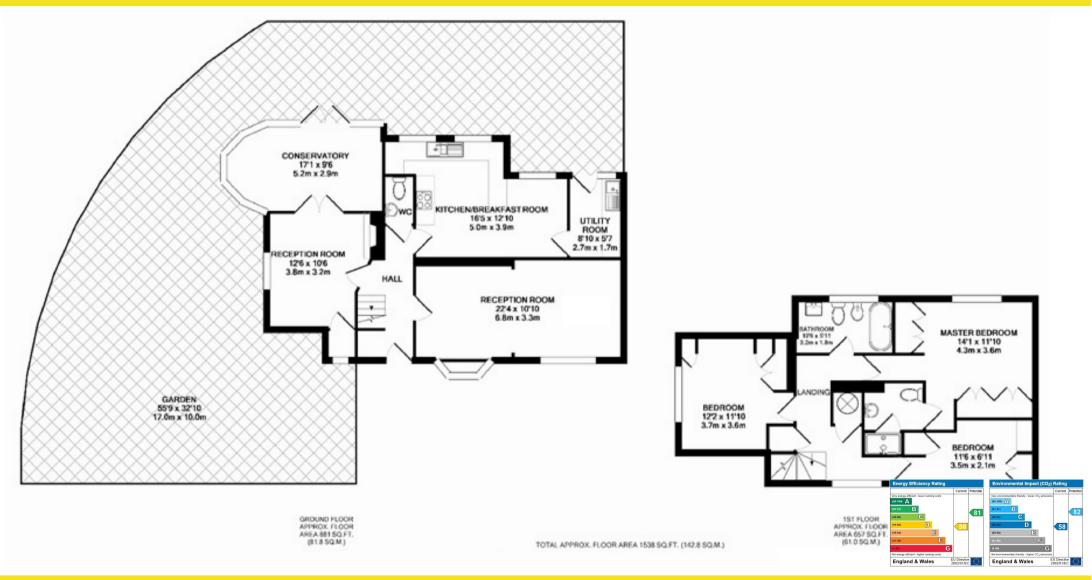

## \*\*\*CHAIN FREE\*\*\*

Unexpectedly back on the market - A charming fully refurbished detached character cottage located in a one of Arkleys premier roads. The accommodation which is presented in excellent decorative order throughout. Comprise of entrance hallway, cloakroom, utility room, kitchen/breakfast room, 2 reception rooms, conservatory, master bedroom with en suite, 2 further bedrooms and family bathroom. The property also has a private side and rear garden and off street parking for 3/4 vehicles.