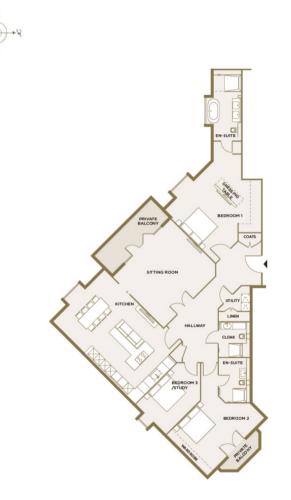

Plot 9, The Residence, Camlet Way Hadley Wood, Hertfordshire, EN4 0NX £2,077 Per week

Tel: 0208 441 9796 Email: lettings@statons.com Bedrooms 3 | Bathrooms 3 | Receptions 3

Everything about this apartment just works. The welcoming hallway is perfectly designed for meet and greet moments. The sumptuous sitting room seamlessly leads into a high-spec kitchen that just says relax, take it easy. With a separate guest cloakroom and WC and three stunningly designed bedrooms, two of which offer en-suites all leading off the hallway and two fabulous terraces the layout offers comfort, convenience and endless style throughout.