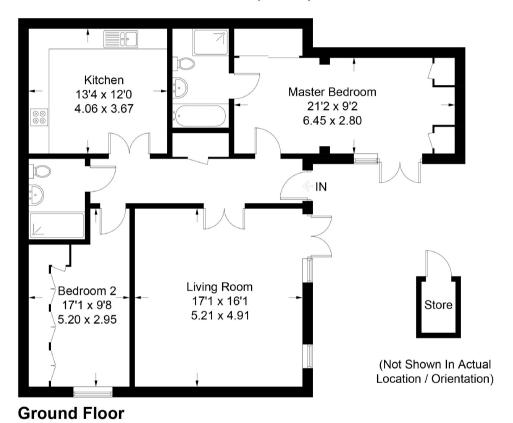

Approximate Gross Internal Area 1040 sq ft / 96.6 sq m Store = 16 sa ft / 1.5 sa m Total = 1056 sq ft / 98.1 sq m

This plan is for layout guidance only. Not drawn to scale unless stated. Windows and door openings are approximate. Whilst every care is taken in the preparation of this plan, please check all dimensions, shapes and compass bearings before making any decisions reliant upon them. © CJ Property Marketing Ltd Produced for Statons - Totteridge