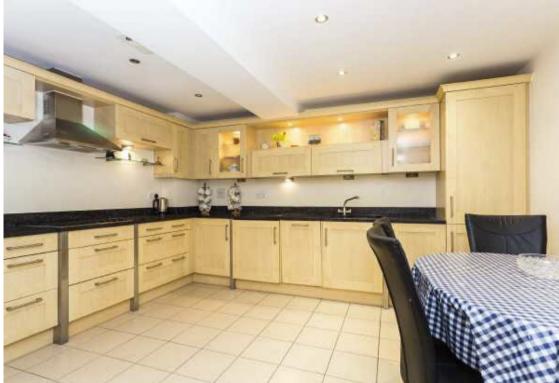

At the rear of the block and accessed via electronically operated gates, this accessible and spacious ground floor apartment has its own private entrance with direct access to a garden and benefits from 2 car parking spaces, which are directly in front of the flat.

There is also further visitors parking and communal gardens.

The accommodation comprises entrance hall, lounge, modern kitchen/breakfast room with integrated appliances, master bedroom with en-suite bathroom, bedroom 2 and a further bathroom.

Both the lounge and master bedroom have doors which lead to the garden, whilst both bedrooms benefit from fitted wardrobes.

Salvin Court is an attractive purpose built block which offers convenient access to North Finchley High Road, with its wide choice of shops and restaurants. Transport is served by bus links and Woodside Park underground station (Northern Line) is also nearby. Places of Worship, North Middlesex Golf Club and the open space of Friary Park are all within easy reach.