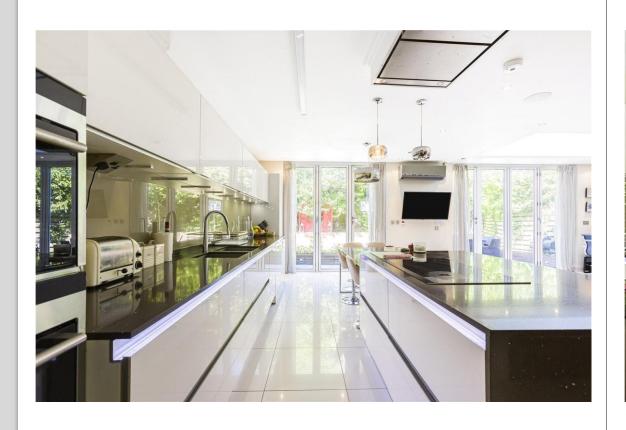

## Barnet Road, Arkley, EN5 3LF £1,695,000

Set in this exclusive gated courtyard development of three superior detached homes with panoramic green belt views, we are delighted to offer for sale this stunning family residence of approx 3251 sq ft. The property has been built to an extremely high specification and benefits from well planned, bright and spacious accommodation throughout. Comprising a welcoming entrance hall, large reception/dining room, tv room, fabulous open plan integrated kitchen/super room with island and 2 sets of bi folding doors, utility room and a guest w.c. On the first floor there is a wonderful master bedroom suite complete with a fully fitted dressing room and a luxurious en suite bathroom, 2 double bedrooms and a contemporary family bathroom. Situated on the top floor there are 2 further generous double bedrooms both with en suite facilities and a walk in storage area. Externally there is a well maintained west facing rear garden with sun terrace, double garage and ample parking.