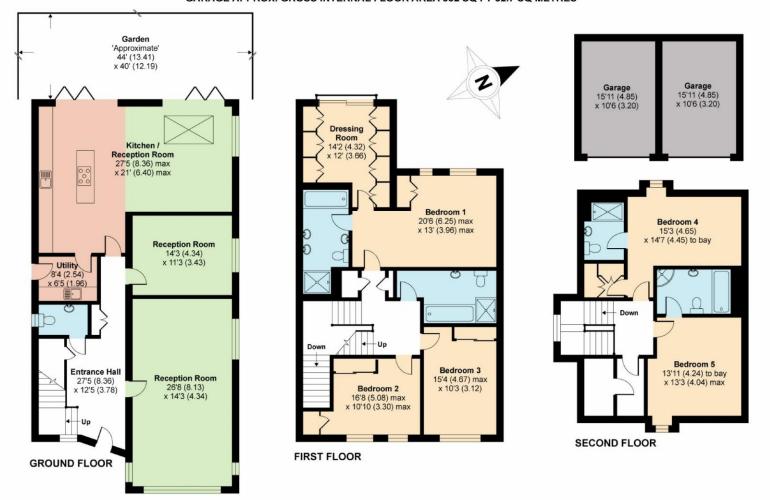

## Barnet Road, Barnet, EN5

APPROX. GROSS INTERNAL FLOOR AREA 3251 SQ FT 302 SQ METRES
GARAGE APPROX. GROSS INTERNAL FLOOR AREA 352 SQ FT 32.7 SQ METRES

The Property Ombudsman

Local Authority: Barnet Council Tax band: H Tenure: Freehold

Whilst every attempt has been made to ensure the accuracy of the floor plan contained here, measurements of doors, windows and rooms are approximate and no responsibility is taken for any error, omission or misstatement. These plans are for representation purposes only as defined by RICS Code of Measuring Practice and should be used as such by any prospective purchaser. Specifically no guarantee is given on the total square footage of the property if quoted on this plan. Any figure given is for initial guidance only and should not be relied on as a basis of valuation.