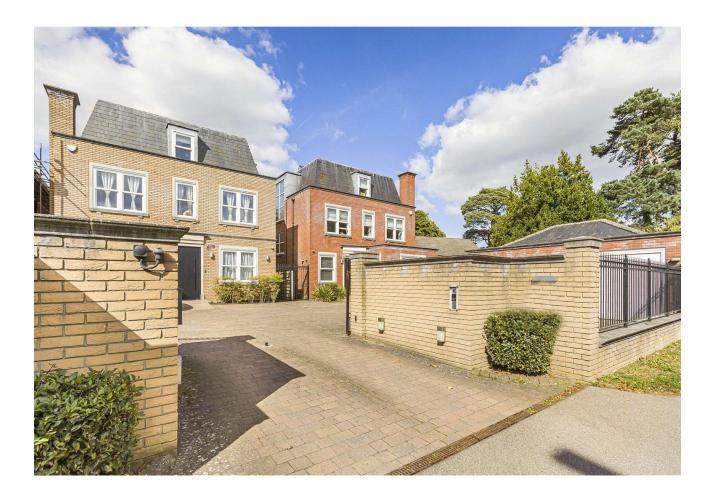

## Barnet Road, Arkley, EN5 3LF £1,695,000

Set in this exclusive gated courtyard development of three superior detached homes with panoramic green belt views, we are delighted to offer for sale this stunning family residence of approx 3251 sq ft. The property has been built to an extremely high specification and benefits from well planned, bright and spacious accommodation throughout. Comprising a welcoming entrance hall, large reception/dining room, tv room, fabulous open plan integrated kitchen/super room with island and 2 sets of bi folding doors, utility room and a guest w.c. On the first floor there is a wonderful master bedroom suite complete with a fully fitted dressing room and a luxurious en suite bathroom, 2 double bedrooms and a contemporary family bathroom. Situated on the top floor there are 2 further generous double bedrooms both with en suite facilities and a walk in storage area. Externally there is a well maintained west facing rear garden with sun terrace, double garage and ample parking.

## Barnet Road, Barnet, EN5

APPROX. GROSS INTERNAL FLOOR AREA 3251 SQ FT 302 SQ METRES
GARAGE APPROX. GROSS INTERNAL FLOOR AREA 352 SQ FT 32.7 SQ METRES

The Property Ombudsman

Local Authority: Barnet Council Tax band: H Tenure: Freehold