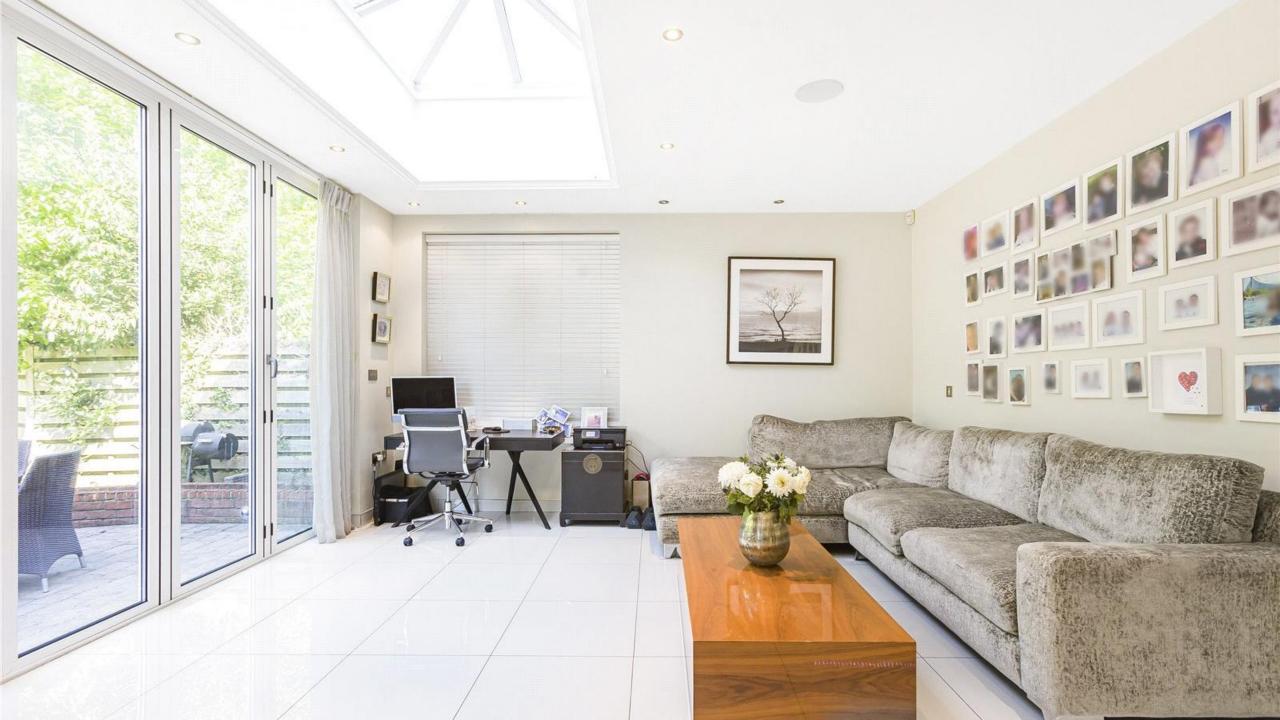

## Barnet Road, Arkley, EN5 3LF £1,695,000

Set in this exclusive gated courtyard development of three superior detached homes with panoramic green belt views, we are delighted to offer for sale this stunning family residence of approx 3251 sq ft. The property has been built to an extremely high specification and benefits from well planned, bright and spacious accommodation throughout. Comprising a welcoming entrance hall, large reception/dining room, tv room, fabulous open plan integrated kitchen/super room with island and 2 sets of bi folding doors, utility room and a guest w.c. On the first floor there is a wonderful master bedroom suite complete with a fully fitted dressing room and a luxurious en suite bathroom, 2 double bedrooms and a contemporary family bathroom. Situated on the top floor there are 2 further generous double bedrooms both with en suite facilities and a walk in storage area. Externally there is a well maintained west facing rear garden with sun terrace, double garage and ample parking.