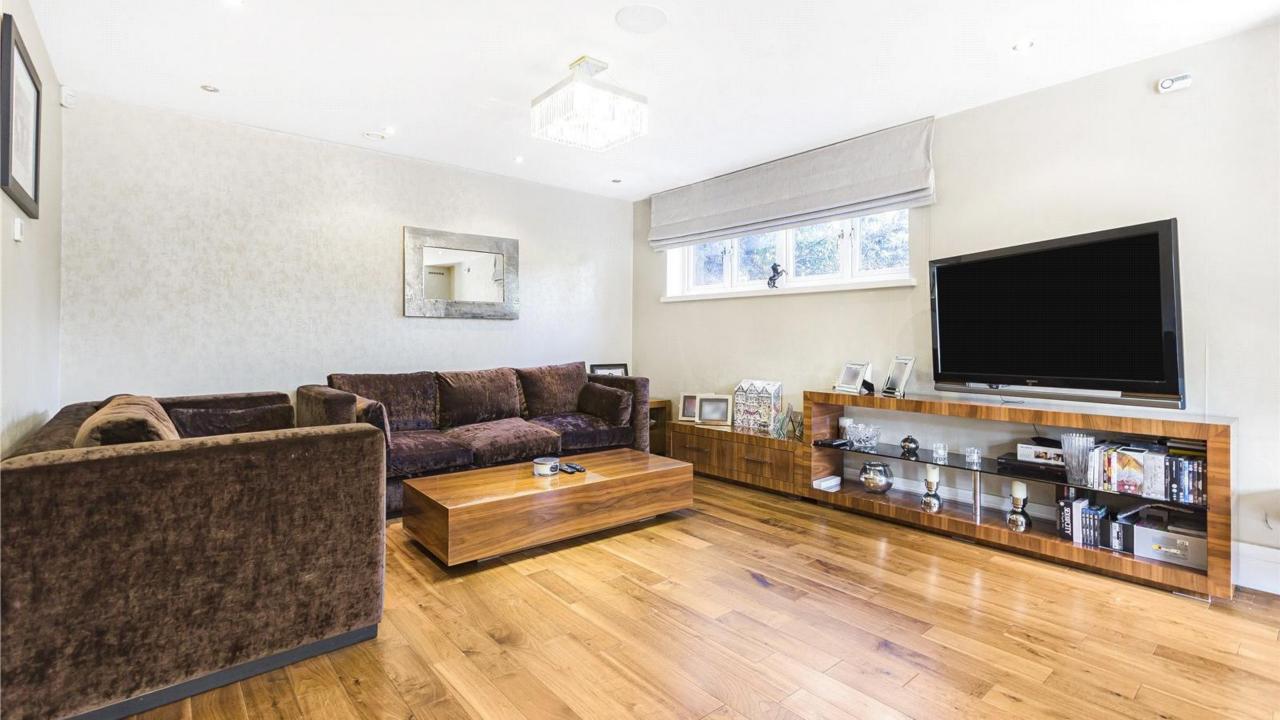

## Barnet Road, Arkley, EN5 3LF £1,695,000

Set in this exclusive gated courtyard development of three superior detached homes with panoramic green belt views, we are delighted to offer for sale this stunning family residence of approx 3251 sq ft. The property has been built to an extremely high specification and benefits from well planned, bright and spacious accommodation throughout. Comprising a welcoming entrance hall, large reception/dining room, tv room, fabulous open plan integrated kitchen/super room with island and 2 sets of bi folding doors, utility room and a guest w.c. On the first floor there is a wonderful master bedroom suite complete with a fully fitted dressing room and a luxurious en suite bathroom, 2 double bedrooms and a contemporary family bathroom. Situated on the top floor there are 2 further generous double bedrooms both with en suite facilities and a walk in storage area. Externally there is a well maintained west facing rear garden with sun terrace, double garage and ample parking.