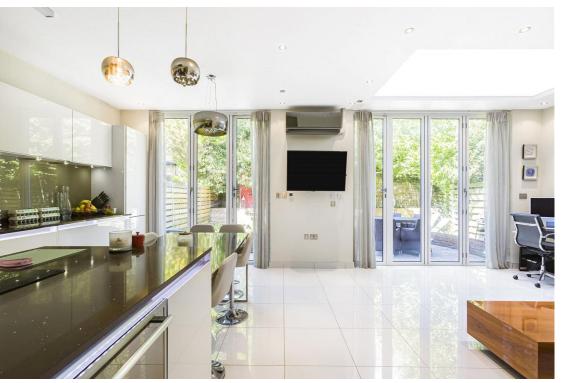

## Barnet Road, Arkley, EN5 3LF £1,695,000

Set in this exclusive gated courtyard development of three superior detached homes with panoramic green belt views, we are delighted to offer for sale this stunning family residence of approx 3251 sq ft. The property has been built to an extremely high specification and benefits from well planned, bright and spacious accommodation throughout. Comprising a welcoming entrance hall, large reception/dining room, tv room, fabulous open plan integrated kitchen/super room with island and 2 sets of bi folding doors, utility room and a guest w.c. On the first floor there is a wonderful master bedroom suite complete with a fully fitted dressing room and a luxurious en suite bathroom, 2 double bedrooms and a contemporary family bathroom. Situated on the top floor there are 2 further generous double bedrooms both with en suite facilities and a walk in storage area. Externally there is a well maintained west facing rear garden with sun terrace, double garage and ample parking.