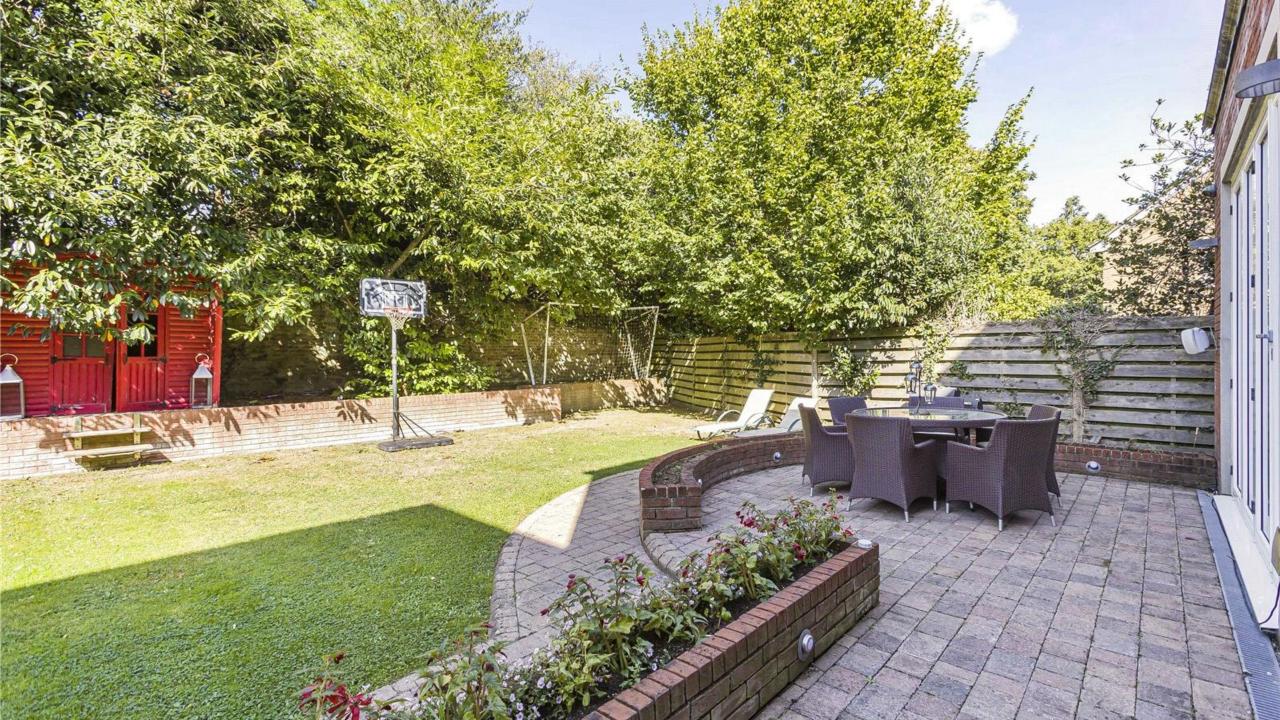

## Barnet Road, Arkley, EN5 3LF £1,695,000

Set in this exclusive gated courtyard development of three superior detached homes with panoramic green belt views, we are delighted to offer for sale this stunning family residence of approx 3251 sq ft. The property has been built to an extremely high specification and benefits from well planned, bright and spacious accommodation throughout. Comprising a welcoming entrance hall, large reception/dining room, tv room, fabulous open plan integrated kitchen/super room with island and 2 sets of bi folding doors, utility room and a guest w.c. On the first floor there is a wonderful master bedroom suite complete with a fully fitted dressing room and a luxurious en suite bathroom, 2 double bedrooms and a contemporary family bathroom. Situated on the top floor there are 2 further generous double bedrooms both with en suite facilities and a walk in storage area. Externally there is a well maintained west facing rear garden with sun terrace, double garage and ample parking.