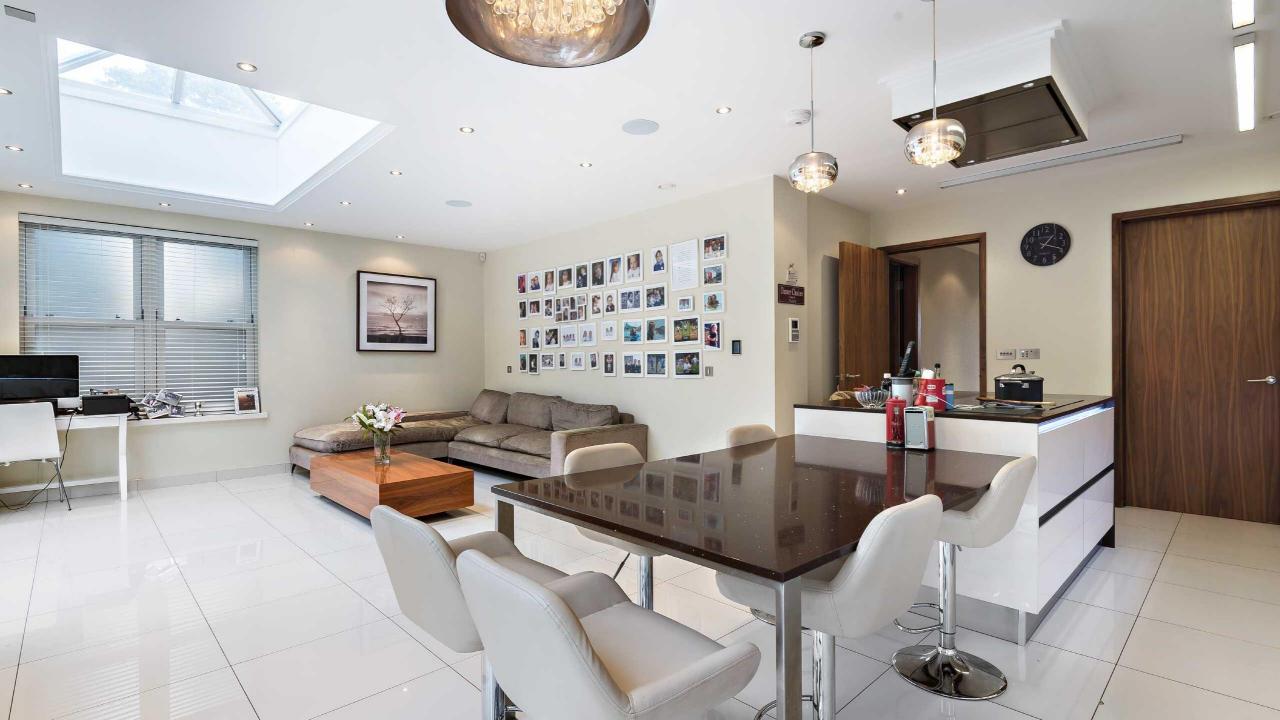

## Barnet Road, Arkley, EN5 3LF £1,695,000

Set in this exclusive gated courtyard development of three superior detached homes with panoramic green belt views, we are delighted to offer for sale this stunning family residence of approx 3251 sq ft. The property has been built to an extremely high specification and benefits from well planned, bright and spacious accommodation throughout. Comprising a welcoming entrance hall, large reception/dining room, tv room, fabulous open plan integrated kitchen/super room with island and 2 sets of bi folding doors, utility room and a guest w.c. On the first floor there is a wonderful master bedroom suite complete with a fully fitted dressing room and a luxurious en suite bathroom, 2 double bedrooms and a contemporary family bathroom. Situated on the top floor there are 2 further generous double bedrooms both with en suite facilities and a walk in storage area. Externally there is a well maintained west facing rear garden with sun terrace, double garage and ample parking.