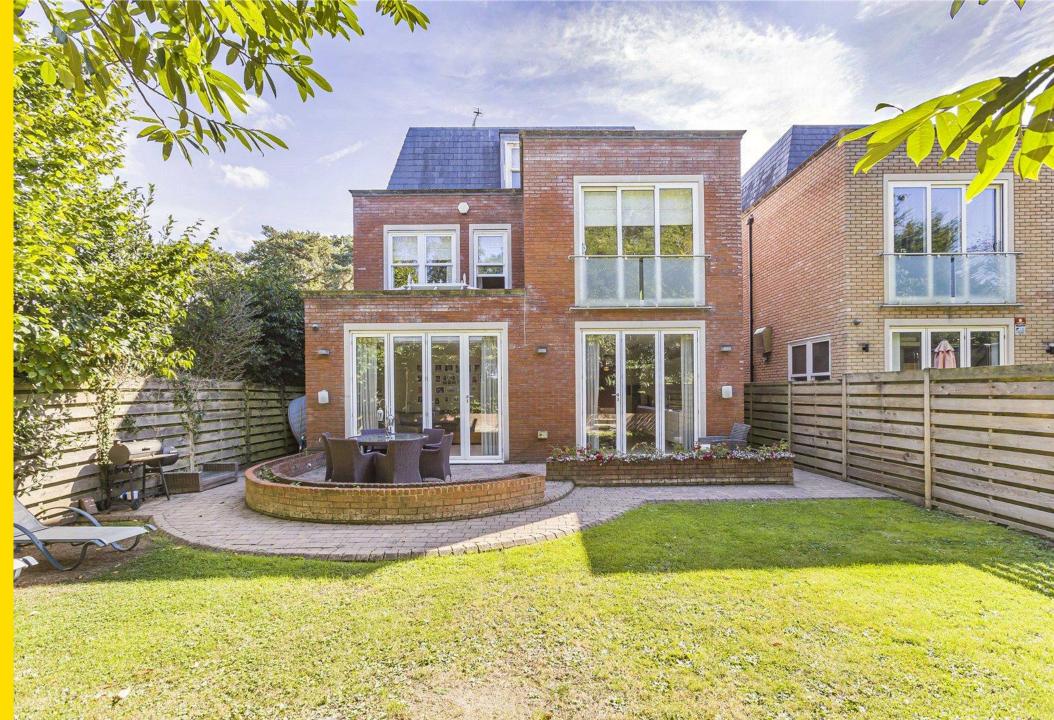

## Barnet Road, Arkley, EN5 3LF £1,695,000

Set in this exclusive gated courtyard development of three superior detached homes with panoramic green belt views, we are delighted to offer for sale this stunning family residence of approx 3251 sq ft. The property has been built to an extremely high specification and benefits from well planned, bright and spacious accommodation throughout. Comprising a welcoming entrance hall, large reception/dining room, tv room, fabulous open plan integrated kitchen/super room with island and 2 sets of bi folding doors, utility room and a guest w.c. On the first floor there is a wonderful master bedroom suite complete with a fully fitted dressing room and a luxurious en suite bathroom, 2 double bedrooms and a contemporary family bathroom. Situated on the top floor there are 2 further generous double bedrooms both with en suite facilities and a walk in storage area. Externally there is a well maintained west facing rear garden with sun terrace, double garage and ample parking.