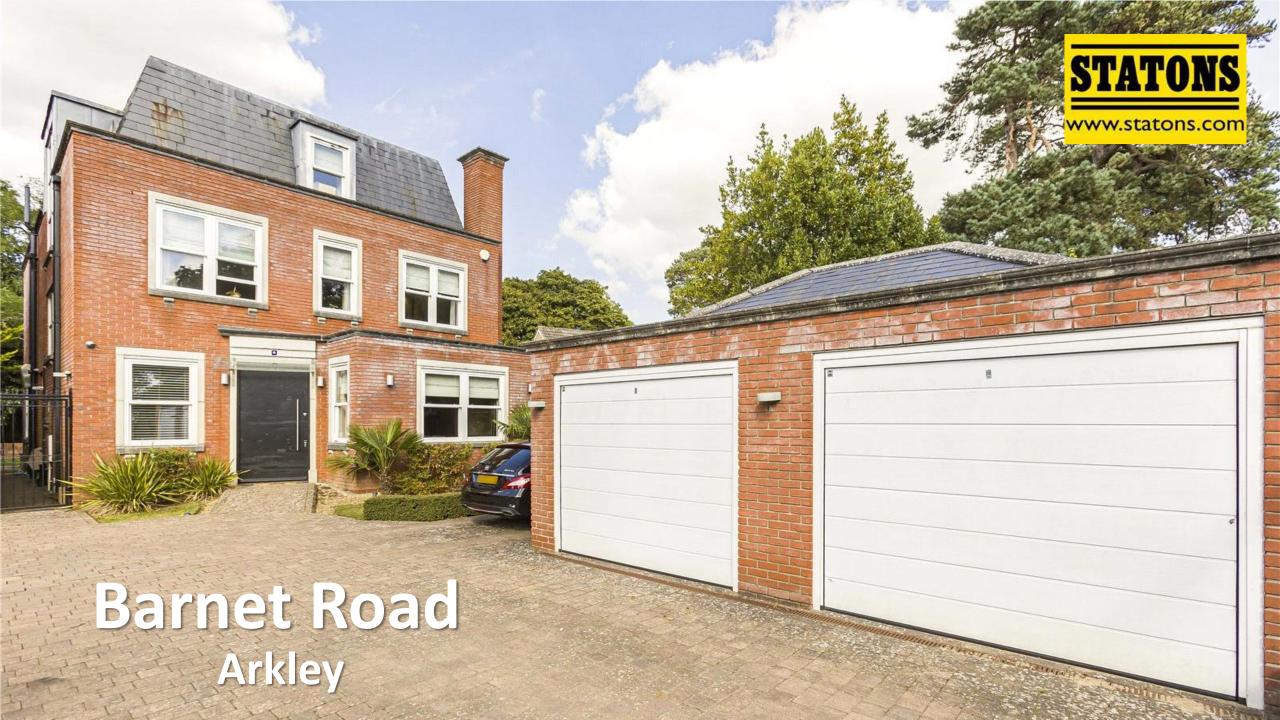

## Barnet Road, Arkley, EN5 3LF £1,695,000

Set in this exclusive gated courtyard development of three superior detached homes with panoramic green belt views, we are delighted to offer for sale this stunning family residence of approx 3251 sq ft. The property has been built to an extremely high specification and benefits from well planned, bright and spacious accommodation throughout. Comprising a welcoming entrance hall, large reception/dining room, tv room, fabulous open plan integrated kitchen/super room with island and 2 sets of bi folding doors, utility room and a guest w.c. On the first floor there is a wonderful master bedroom suite complete with a fully fitted dressing room and a luxurious en suite bathroom, 2 double bedrooms and a contemporary family bathroom. Situated on the top floor there are 2 further generous double bedrooms both with en suite facilities and a walk in storage area. Externally there is a well maintained west facing rear garden with sun terrace, double garage and ample parking.

Features include; CAT 6 wiring, Intelligent lighting, Air conditioning, Advantage sound system, Siemens appliances, Under floor heating, Solar panels, New Boiler.