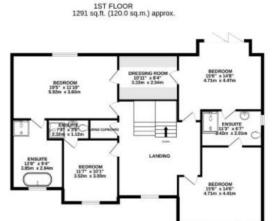

The property of offer is a detached five bedroom four bathroom, stable style home with a large entertaining basement with cinema and bar and gym.

Council Tax Band H Hertsmere Council Deposit TBC

GROUND FLOOR 1400 sq.ft. (130.0 sq.m.) approx.

## TOTAL FLOOR AREA: 4049 sq.ft. (376.2 sq.m.) approx.

Whilst every attempt has been made to ensure the accuracy of the floorplan contained here, measurements of doors, windows, rooms and any other items are approximate and no responsibility is taken for any error, omission or mis-statement. This plan is for flustrative purposes only and should be used as such by any prospective purchaser. The services, systems and appliances shown have not been tested and no guarantee as to their operability or efficiency can be given.