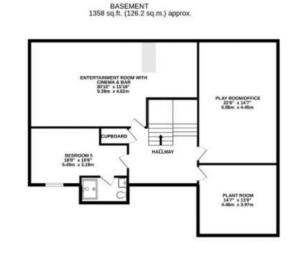

The property of offer is a detached five bedroom four bathroom, stable style home with a large entertaining basement with cinema and bar and gym.

Council Tax Band H Hertsmere Council Deposit TBC

GROUND FLOOR 1400 sq.ft. (130.0 sq.m.) approx.

## TOTAL FLOOR AREA: 4049 sq.ft. (376.2 sq.m.) approx.

Whilst every attempt has been made to ensure the accuracy of the floorplan contained here, measurements of doors, windows, rooms and any other items are approximate and no responsibility is taken for any error, omission or mis-statement. This plan is for flustrative purposes only and should be used as such by any prospective purchaser. The services, systems and appliances shown have not been tested and no guarantee as to their operability or efficiency can be given.