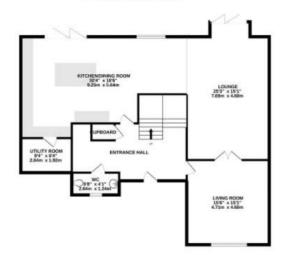

The property of offer is a detached five bedroom four bathroom, stable style home with a large entertaining basement with cinema and bar and gym.

Council Tax Band H Hertsmere Council Deposit TBC

GROUND FLOOR 1400 sq.ft. (130.0 sq.m.) approx.

## TOTAL FLOOR AREA: 4049 sq.ft. (376.2 sq.m.) approx.

Whilst every attempt has been made to ensure the accuracy of the floorplan contained here, measurements of doors, windows, rooms and any other items are approximate and no responsibility is taken for any error, omission or mis-statement. This plan is for flustrative purposes only and should be used as such by any prospective purchaser. The services, systems and appliances shown have not been tested and no guarantee as to their operability or efficiency can be given.