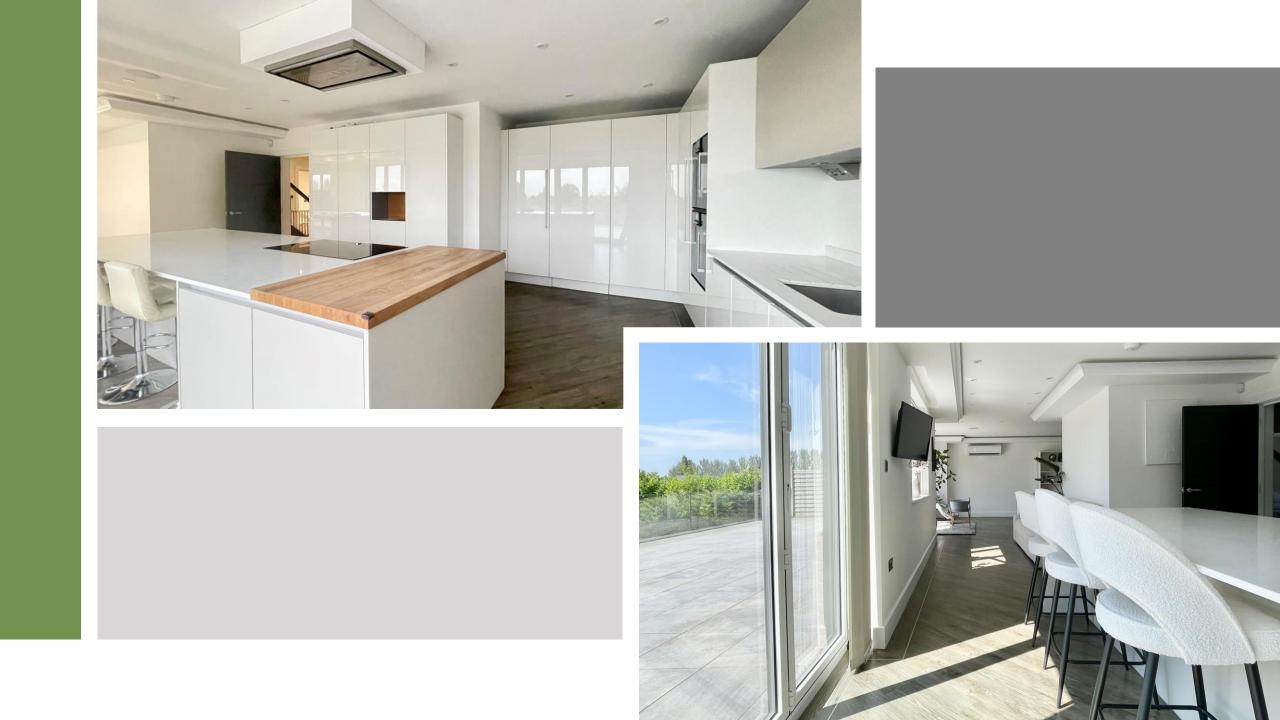

The property of offer is a detached five bedroom four bathroom, stable style home with a large entertaining basement with cinema and bar and gym.

Council Tax Band H Hertsmere Council Deposit TBC

GROUND FLOOR 1400 sq.ft. (130.0 sq.m.) approx.