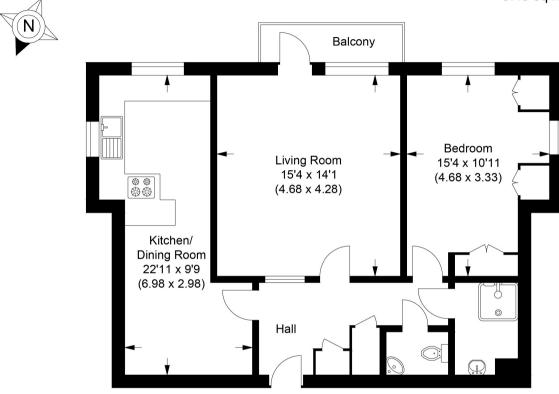

# Approximate Gross Internal Area 67.6 sq m / 728 sq ft

Illustration for identification purposes only, measurements are approximate, not to scale.