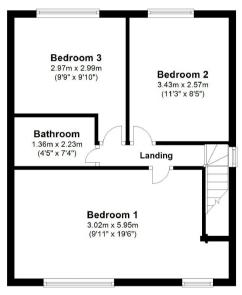

# First Floor

Approx. 43.5 sq. metres (468.5 sq. feet)

England & Wales

England & Wales

Whilst every attempt has been made to ensure the accuracy of this floor plan, no responsibilty is taken for any error, omission or incorrect statement. When a garage outbuilding garden and/or balcony are shown on the floor plan, their areas are included in the floor square area. The plan is for illustrative purposes and is to be used as such by any prospective purchaser or tenant. Floor Plan prepared by Adrian Bunting 07753375565. Plan produced using PlanUp.