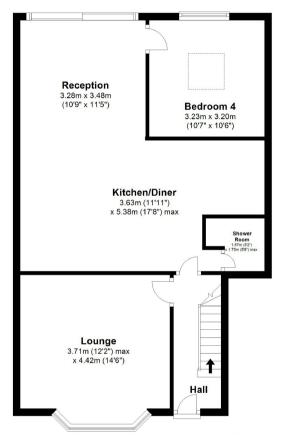

## **Ground Floor**

Approx. 69.8 sq. metres (751.1 sq. feet)

# **Features Include**

• Kitchen/Diner • Off Street Parking • Close To Amenities • Excellent Schools • 4 Bedrooms