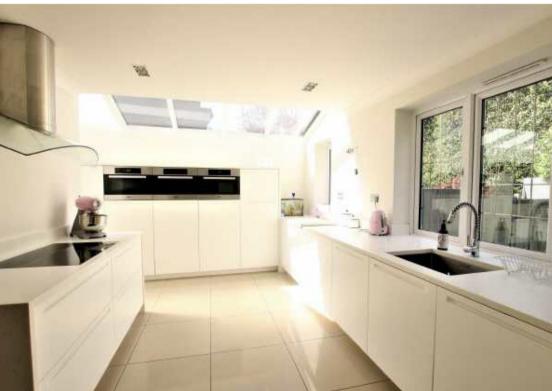

You enter into an entrance hall which leads to the open plan living and dining room, which in turn leads into the modern kitchen with a range of hi-gloss units and integrated appliances. Beyond the kitchen is a study area and a guest cloakroom completes the ground floor accommodation. On the first floor are three double bedrooms and a family bathroom.