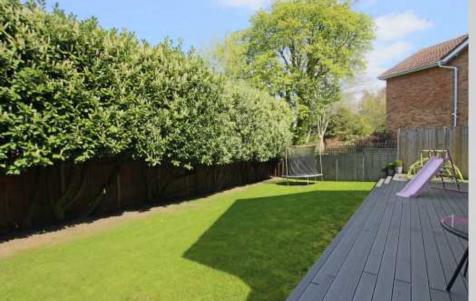

The house is approached via an extensive driveway providing off street parking and leading to an integral garage. To the rear is a secluded garden with a terrace running along the rear of the property and leading to a lawn.