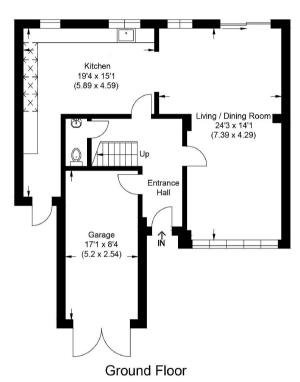

You enter into an entrance hall which leads to the open plan living and dining room, which in turn leads into the modern kitchen with a range of hi-gloss units and integrated appliances. Beyond the kitchen is a study area and a guest cloakroom completes the ground floor accommodation. On the first floor are three double bedrooms and a family bathroom.

The house is approached via an extensive driveway providing off street parking and leading to an integral garage. To the rear is a secluded garden with a terrace running along the rear of the property and leading to a lawn.

# Approximate Gross Internal Area 124.0 sq m / 1335 sq ft

First Floor

Illustration for identification purposes only, measurements are approximate and not to scale.