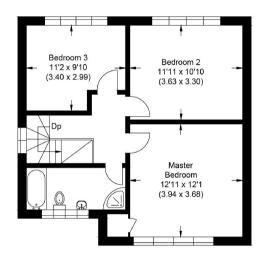

You enter into an entrance hall which leads to the open plan living and dining room, which in turn leads into the modern kitchen with a range of hi-gloss units and integrated appliances. Beyond the kitchen is a study area and a guest cloakroom completes the ground floor accommodation. On the first floor are three double bedrooms and a family bathroom.

# Approximate Gross Internal Area 124.0 sq m / 1335 sq ft

First Floor

Illustration for identification purposes only, measurements are approximate and not to scale.