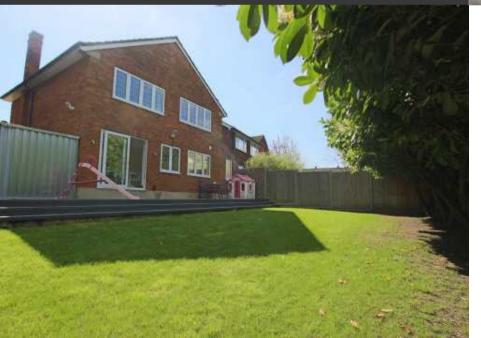

The house is approached via an extensive driveway providing off street parking and leading to an integral garage. To the rear is a secluded garden with a terrace running along the rear of the property and leading to a lawn.