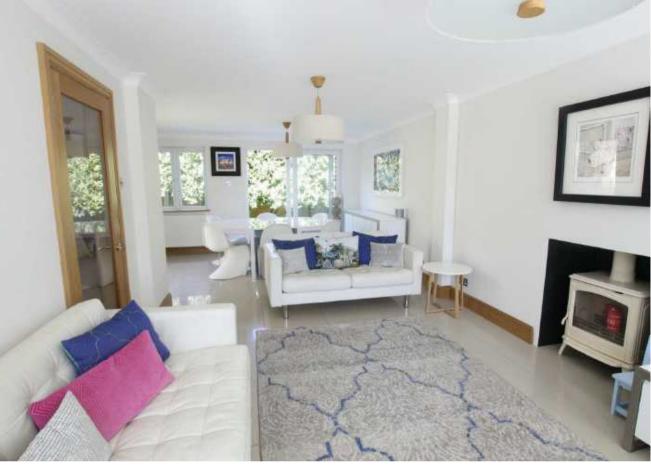

You enter into an entrance hall which leads to the open plan living and dining room, which in turn leads into the modern kitchen with a range of hi-gloss units and integrated appliances. Beyond the kitchen is a study area and a guest cloakroom completes the ground floor accommodation. On the first floor are three double bedrooms and a family bathroom.