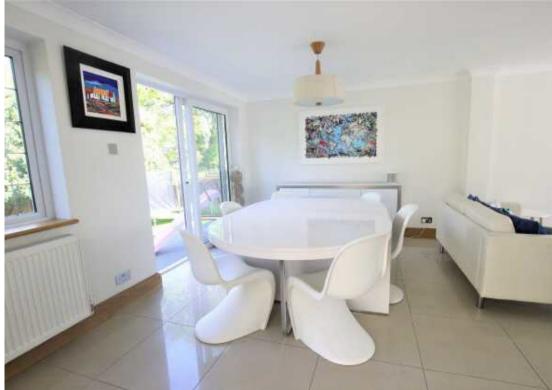

You enter into an entrance hall which leads to the open plan living and dining room, which in turn leads into the modern kitchen with a range of hi-gloss units and integrated appliances. Beyond the kitchen is a study area and a guest cloakroom completes the ground floor accommodation. On the first floor are three double bedrooms and a family bathroom.