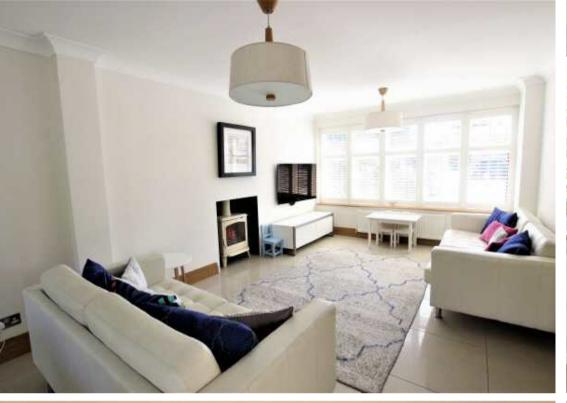

You enter into an entrance hall which leads to the open plan living and dining room, which in turn leads into the modern kitchen with a range of hi-gloss units and integrated appliances. Beyond the kitchen is a study area and a guest cloakroom completes the ground floor accommodation. On the first floor are three double bedrooms and a family bathroom.