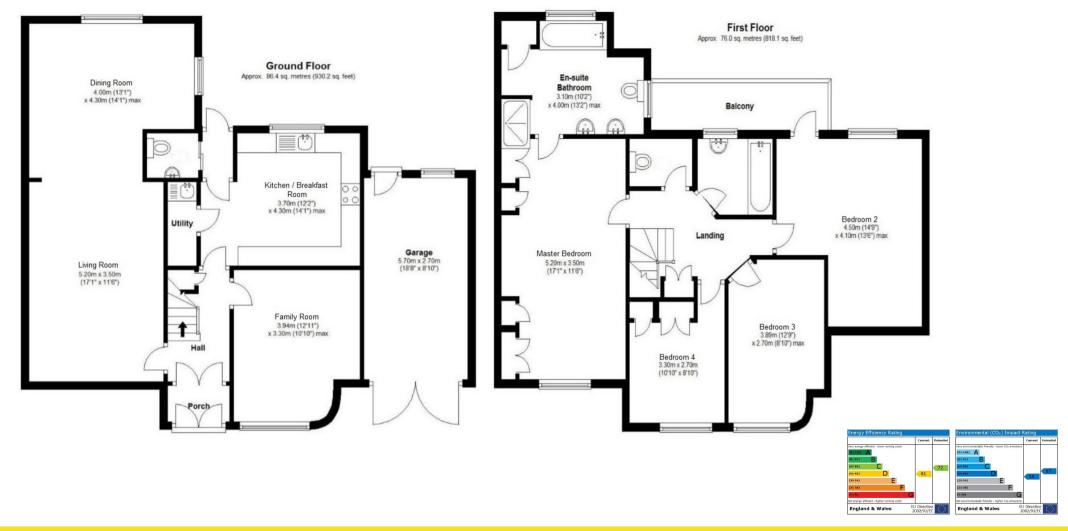

Friars Avenue Whetstone, London, N20 0XH Price guide £950,000 Freehold

Tel: 020 8445 3694

Email: totteridge@statons.com

Bedrooms 4 | Bathrooms 2 | Receptions 3

12 Friars Avenue Whetstone, London N20 0XH

The first floor offers a good sized master bedroom with fitted wardrobes that lead to a large ensuite bathroom with separate double shower cubicle and underfloor heating. There are a further 3 bedrooms and a family bathroom and separate toilet.