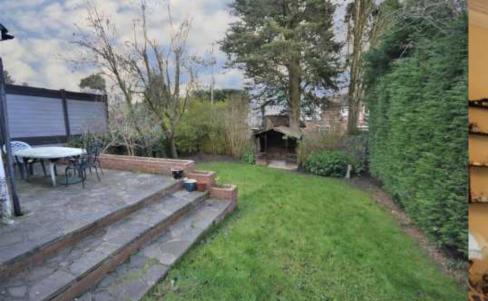

To the rear of the property is a quiet and tranquil rear garden with a large terrace and is mainly laid to lawn.

To the front of the property is parking for a number of cars that also leads to the garage.